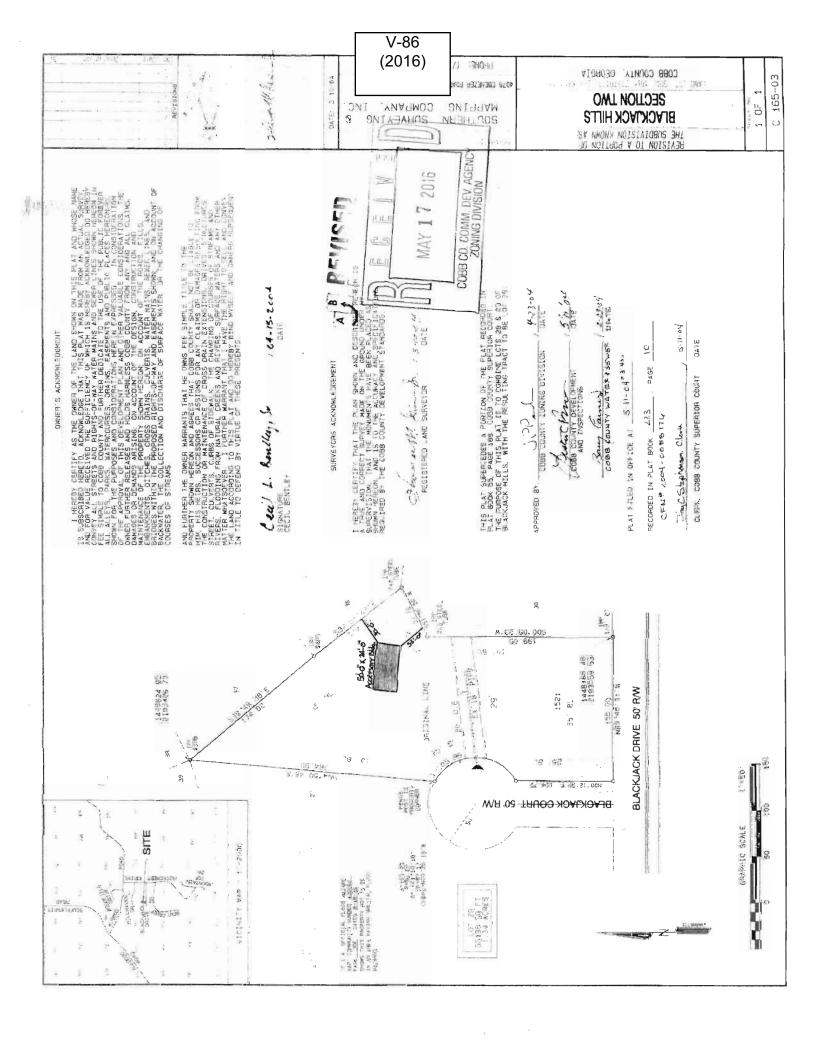

| APPLICANT: Cecil L. Bentley                                                                             | PETITION No.: V-86                                            |  |  |
|---------------------------------------------------------------------------------------------------------|---------------------------------------------------------------|--|--|
| <b>PHONE:</b> 770-480-7440                                                                              | <b>DATE OF HEARING:</b> 07-13-2016                            |  |  |
| REPRESENTATIVE: Cecil L. Bentley                                                                        | PRESENT ZONING: R-20                                          |  |  |
| <b>PHONE:</b> 770-480-7440                                                                              | LAND LOT(S): 920                                              |  |  |
| TITLEHOLDER: Cecil L. Bentley [SR.]                                                                     | DISTRICT: 16                                                  |  |  |
| <b>PROPERTY LOCATION:</b> On the northeast corner of                                                    | SIZE OF TRACT: 1.34 acres                                     |  |  |
| Blackjack Court and Blackjack Drive                                                                     | COMMISSION DISTRICT: 3                                        |  |  |
| (1521 Blackjack Drive).                                                                                 |                                                               |  |  |
| TYPE OF VARIANCE: 1) Waive the setbacks for an accessory structure over 650 square feet (proposed 1,200 |                                                               |  |  |
| square foot garage) from the required 100 feet to 33 feet ad                                            | jacent to the southeast property line and to 30 feet adjacent |  |  |
| to the northeast property line; and 2) allow a second electric                                          | cal meter on a residential lot.                               |  |  |
| OPPOSITION: No. OPPOSED PETITION No SPOKESMAN                                                           |                                                               |  |  |
| BOARD OF APPEALS DECISION                                                                               | Marietta 882 Aligood Rd                                       |  |  |
| APPROVED MOTION BY<br>REJECTED SECONDED                                                                 | Marietta 200 Marietta                                         |  |  |