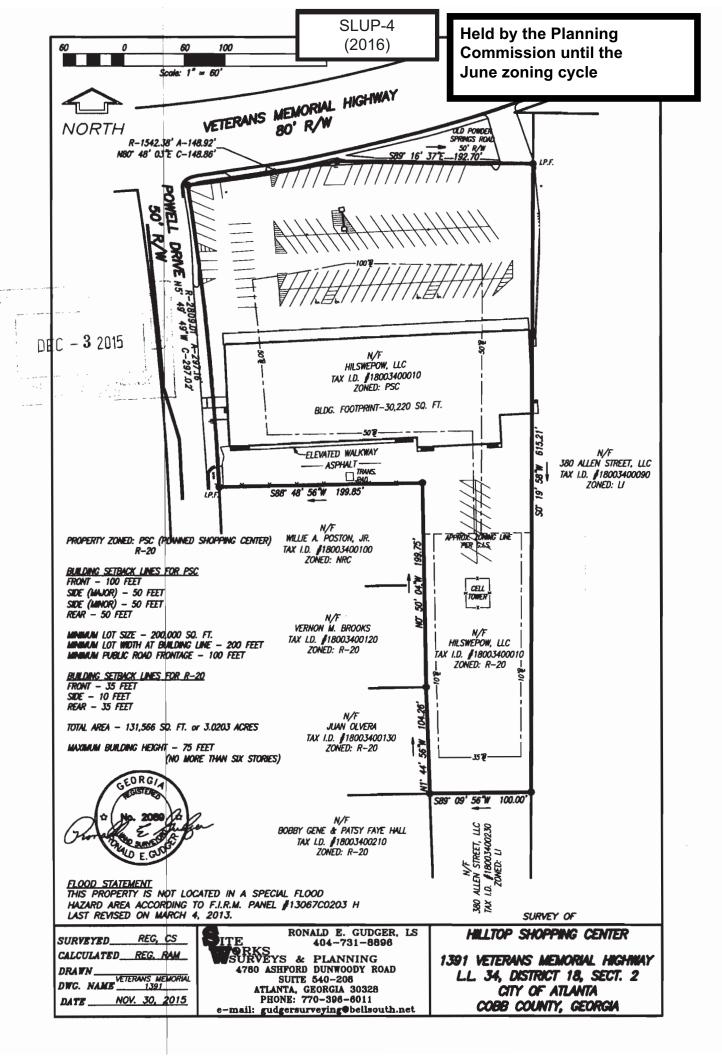

| APPLICANT: Manouchehr Jahangard                                       |                                           |                                                                                                                                                                                                      | PETITION NO:                     | SLUP-4           |
|-----------------------------------------------------------------------|-------------------------------------------|------------------------------------------------------------------------------------------------------------------------------------------------------------------------------------------------------|----------------------------------|------------------|
| PHONE#: (770) 652-5552 EMAIL: mmesbahi1@gmail.com                     |                                           |                                                                                                                                                                                                      | HEARING DATE (PC):               | 02-02-16         |
| REPRESENTATIVE: Manouchehr Jahangard                                  |                                           |                                                                                                                                                                                                      | HEARING DATE (BOC):              | 02-16-16         |
| PHONE#: (                                                             | (770) 652-5552 <b>EMAIL:</b> mmesbahi1@gm | nail.com                                                                                                                                                                                             | PRESENT ZONING:                  | PSC, R-20        |
| TITLEHOL                                                              | DER: Hilswepow, LLC                       |                                                                                                                                                                                                      |                                  |                  |
|                                                                       |                                           |                                                                                                                                                                                                      | PROPOSED ZONING: Special Land    |                  |
| PROPERTY LOCATION: Southeast corner of Veterans Memorial              |                                           |                                                                                                                                                                                                      |                                  | Use Permit       |
| Highway and Powell Drive, and on the south side of Old Powder Springs |                                           |                                                                                                                                                                                                      | PROPOSED USE: Climate-Controlled |                  |
| Road (1391                                                            | Veterans Memorial Highway).               |                                                                                                                                                                                                      | Self-S                           | Storage Facility |
| ACCESS TO PROPERTY: Veterans Memorial Highway and                     |                                           |                                                                                                                                                                                                      | SIZE OF TRACT:                   | 3.02 acres       |
| Powell Drive                                                          |                                           |                                                                                                                                                                                                      | DISTRICT:                        | 18               |
| PHYSICAL CHARACTERISTICS TO SITE: Existing retail center              |                                           |                                                                                                                                                                                                      | LAND LOT(S):                     | 34               |
|                                                                       |                                           | PARCEL(S):                                                                                                                                                                                           | 1                                |                  |
|                                                                       |                                           |                                                                                                                                                                                                      | TAXES: PAID X D                  | UE               |
| CONTIGUOUS ZONING/DEVELOPMENT                                         |                                           |                                                                                                                                                                                                      | COMMISSION DISTRICT: 4           |                  |
| CONTIGUC                                                              | JUS ZONING/DEVELOPMEN I                   |                                                                                                                                                                                                      |                                  |                  |
|                                                                       |                                           |                                                                                                                                                                                                      |                                  |                  |
| NORTH:                                                                | GC/Retail center                          | Adjacent Future Land Use:  North: Neighborhood Activity Center (NAC)  East: Neighborhood Activity Center (NAC)  South: Neighborhood Activity Center (NAC))  West: Neighborhood Activity Center (NAC) |                                  |                  |
| SOUTH:                                                                | LI/Undeveloped; NRC/Auto repair           |                                                                                                                                                                                                      |                                  |                  |
| EAST:                                                                 | LI/Undeveloped                            |                                                                                                                                                                                                      |                                  |                  |
| WEST.                                                                 | GC/Bakery: Auto repair                    |                                                                                                                                                                                                      |                                  |                  |