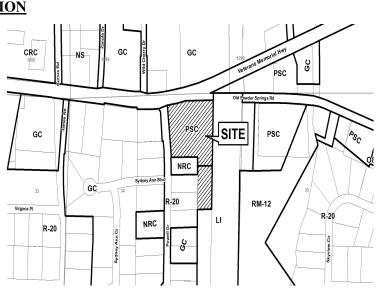

| APPLICANT: Manouchehr Jahangard                                       |                                           |                                                                                                                                                                                                      | PETITION NO:                     | SLUP-4           |
|-----------------------------------------------------------------------|-------------------------------------------|------------------------------------------------------------------------------------------------------------------------------------------------------------------------------------------------------|----------------------------------|------------------|
| PHONE#: (770) 652-5552 EMAIL: mmesbahi1@gmail.com                     |                                           |                                                                                                                                                                                                      | HEARING DATE (PC):               | 02-02-16         |
| REPRESENTATIVE: Manouchehr Jahangard                                  |                                           |                                                                                                                                                                                                      | HEARING DATE (BOC):              | 02-16-16         |
| PHONE#: (                                                             | (770) 652-5552 <b>EMAIL:</b> mmesbahi1@gm | nail.com                                                                                                                                                                                             | PRESENT ZONING:                  | PSC, R-20        |
| TITLEHOL                                                              | DER: Hilswepow, LLC                       |                                                                                                                                                                                                      |                                  |                  |
|                                                                       |                                           |                                                                                                                                                                                                      | PROPOSED ZONING: Special Land    |                  |
| PROPERTY LOCATION: Southeast corner of Veterans Memorial              |                                           |                                                                                                                                                                                                      |                                  | Use Permit       |
| Highway and Powell Drive, and on the south side of Old Powder Springs |                                           |                                                                                                                                                                                                      | PROPOSED USE: Climate-Controlled |                  |
| Road (1391                                                            | Veterans Memorial Highway).               |                                                                                                                                                                                                      | Self-S                           | Storage Facility |
| ACCESS TO PROPERTY: Veterans Memorial Highway and                     |                                           |                                                                                                                                                                                                      | SIZE OF TRACT:                   | 3.02 acres       |
| Powell Drive                                                          |                                           |                                                                                                                                                                                                      | DISTRICT:                        | 18               |
| PHYSICAL CHARACTERISTICS TO SITE: Existing retail center              |                                           |                                                                                                                                                                                                      | LAND LOT(S):                     | 34               |
|                                                                       |                                           | PARCEL(S):                                                                                                                                                                                           | 1                                |                  |
|                                                                       |                                           |                                                                                                                                                                                                      | TAXES: PAID X D                  | UE               |
| CONTIGUOUS ZONING/DEVELOPMENT                                         |                                           |                                                                                                                                                                                                      | COMMISSION DISTRICT: 4           |                  |
| CONTIGUC                                                              | JUS ZONING/DEVELOPMEN I                   |                                                                                                                                                                                                      |                                  |                  |
|                                                                       |                                           |                                                                                                                                                                                                      |                                  |                  |
| NORTH:                                                                | GC/Retail center                          | Adjacent Future Land Use:  North: Neighborhood Activity Center (NAC)  East: Neighborhood Activity Center (NAC)  South: Neighborhood Activity Center (NAC))  West: Neighborhood Activity Center (NAC) |                                  |                  |
| SOUTH:                                                                | LI/Undeveloped; NRC/Auto repair           |                                                                                                                                                                                                      |                                  |                  |
| EAST:                                                                 | LI/Undeveloped                            |                                                                                                                                                                                                      |                                  |                  |
| WEST.                                                                 | GC/Bakery: Auto repair                    |                                                                                                                                                                                                      |                                  |                  |