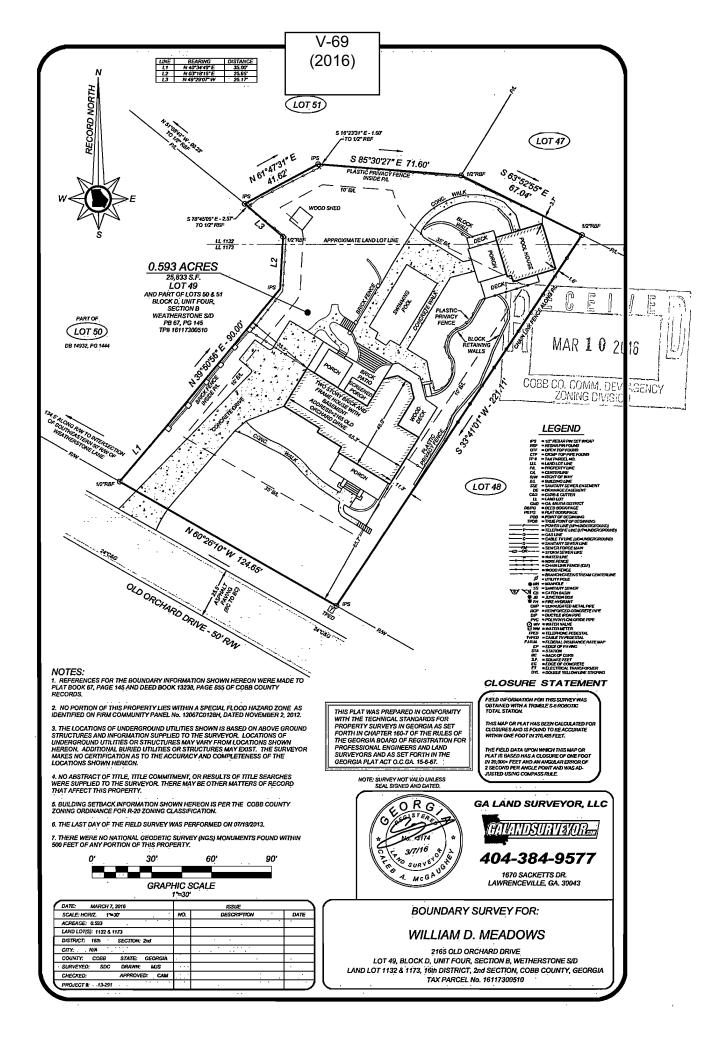

#### Applicant/Titleholder: William D. Meadows

Please state what hardship would be created by following the normal terms of the ordinance:

The property which is the subject of this Application for Variance is 0.593 acres and is Lot 49, Block D, Unit Four, Section B, Wetherstone Subdivision, Land Lots 1132 and 1173, 16<sup>th</sup> District, 2<sup>nd</sup> Section, Cobb County, Georgia, being known as 2165 Old Orchard Drive (hereinafter "Property" or "Subject Property"). Applicant requests waivers of the required minimum setbacks as follows:

Waiver of the required minimum side setback along the southeasterly side from the required ten (10) feet to 1.6 feet;

Waiver of the required minimum side setback along the northwesterly side from the required ten (10) feet to eight (8) feet; and

Waiver of the required minimum rear setback in the northeast corner from the required thirty-five (35) feet to 3.7 feet.

Said requested waivers are more particularly shown and reflected on the Boundary Survey prepared for Applicant by GA Land Surveyor, LLC, and submitted with the Application for Variance.

Applicant has resided at the Subject Property since 1997, and additional property was added to the rear of the original lot to accommodate home and grounds projects which Applicant wished to accomplish. The accessory structure in question was constructed in 2000. Applicant hired a contractor to construct the structure and was unaware until recently that the structure failed to comply with the minimum setback requirements for the Property. The structure has been in use since 2000. Applicant is seeking the requested waivers to allow the structure to remain on the Property. All affected neighbors do not object to the variance.