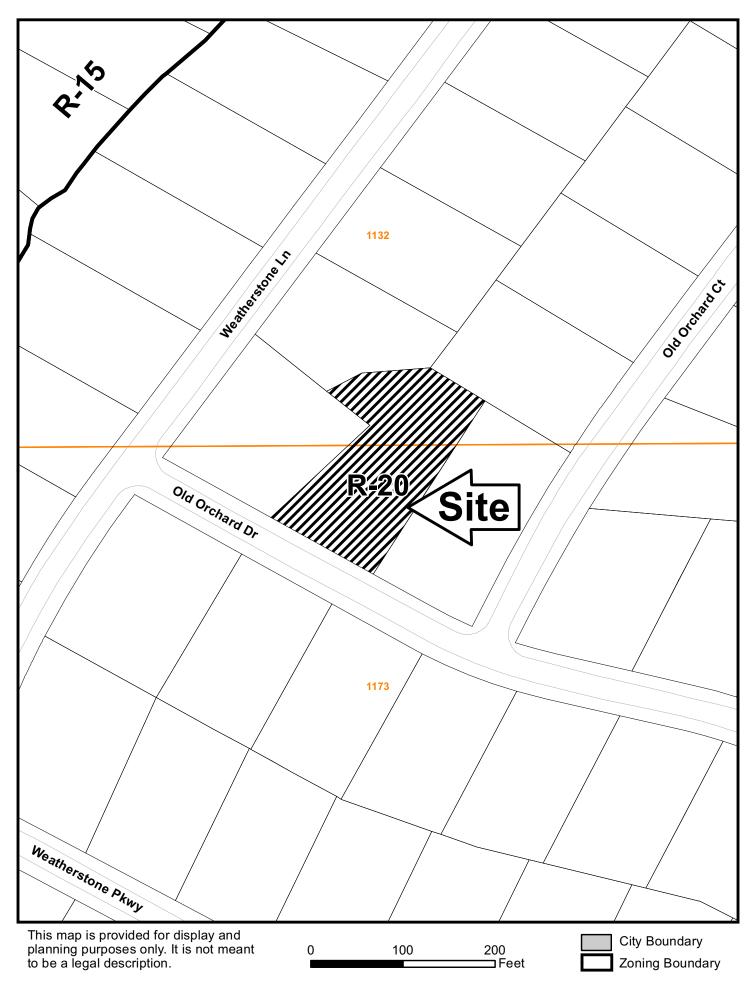

| APPLICANT:                                   | William D. Meadows             | PETITION No.:        | V-69       |
|----------------------------------------------|--------------------------------|----------------------|------------|
| PHONE:                                       | 404-545-0191                   | DATE OF HEARING:     | 05-11-2016 |
| REPRESENTA                                   | TIVE: John H. Moore            | PRESENT ZONING:      | R-20       |
| PHONE:                                       | 770-429-1499                   | LAND LOT(S):         | 1132,1173  |
| TITLEHOLDER: William D. Meadows              |                                | DISTRICT:            | 16         |
| PROPERTY LO                                  | <b>DCATION:</b> Located on the | SIZE OF TRACT:       | 0.59 acre  |
| Northeasterly side of Old Orchard Drive, and |                                | COMMISSION DISTRICT: | 2          |

Southeasterly of Weatherstone Lane

**TYPE OF VARIANCE:** Waive the setbacks for an accessory structure under 650 (existing 576 pool house) from

required 35 feet from the rear to three feet and from required 10 feet from the side to one foot adjacent to the