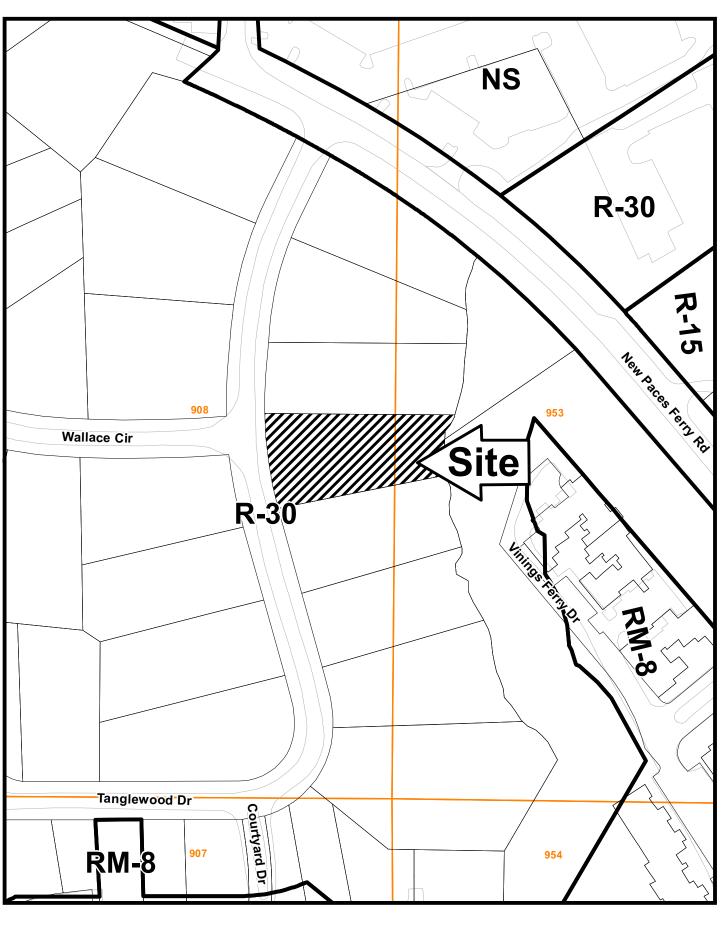

| PETITION No.:                                 | V-51                                                                                                                                                                                                                                                                                                                                                                                                                                                                                                                                                                                                                                                                                                                                                                                                                                                                                                                                                                                                                                                                                                                                                                                                                                                                                                                                                                                                                                                                                                                                                                                                                                                                                                                                                                                                                                                                                                                                                                                                                                                                                                                           |  |  |  |
|-----------------------------------------------|--------------------------------------------------------------------------------------------------------------------------------------------------------------------------------------------------------------------------------------------------------------------------------------------------------------------------------------------------------------------------------------------------------------------------------------------------------------------------------------------------------------------------------------------------------------------------------------------------------------------------------------------------------------------------------------------------------------------------------------------------------------------------------------------------------------------------------------------------------------------------------------------------------------------------------------------------------------------------------------------------------------------------------------------------------------------------------------------------------------------------------------------------------------------------------------------------------------------------------------------------------------------------------------------------------------------------------------------------------------------------------------------------------------------------------------------------------------------------------------------------------------------------------------------------------------------------------------------------------------------------------------------------------------------------------------------------------------------------------------------------------------------------------------------------------------------------------------------------------------------------------------------------------------------------------------------------------------------------------------------------------------------------------------------------------------------------------------------------------------------------------|--|--|--|
| DATE OF HEARING:                              | 04-13-16                                                                                                                                                                                                                                                                                                                                                                                                                                                                                                                                                                                                                                                                                                                                                                                                                                                                                                                                                                                                                                                                                                                                                                                                                                                                                                                                                                                                                                                                                                                                                                                                                                                                                                                                                                                                                                                                                                                                                                                                                                                                                                                       |  |  |  |
| PRESENT ZONING:                               | R-30                                                                                                                                                                                                                                                                                                                                                                                                                                                                                                                                                                                                                                                                                                                                                                                                                                                                                                                                                                                                                                                                                                                                                                                                                                                                                                                                                                                                                                                                                                                                                                                                                                                                                                                                                                                                                                                                                                                                                                                                                                                                                                                           |  |  |  |
| LAND LOT(S):                                  | 908, 953                                                                                                                                                                                                                                                                                                                                                                                                                                                                                                                                                                                                                                                                                                                                                                                                                                                                                                                                                                                                                                                                                                                                                                                                                                                                                                                                                                                                                                                                                                                                                                                                                                                                                                                                                                                                                                                                                                                                                                                                                                                                                                                       |  |  |  |
| DISTRICT:                                     | 17                                                                                                                                                                                                                                                                                                                                                                                                                                                                                                                                                                                                                                                                                                                                                                                                                                                                                                                                                                                                                                                                                                                                                                                                                                                                                                                                                                                                                                                                                                                                                                                                                                                                                                                                                                                                                                                                                                                                                                                                                                                                                                                             |  |  |  |
| SIZE OF TRACT:                                | 0.54 acre                                                                                                                                                                                                                                                                                                                                                                                                                                                                                                                                                                                                                                                                                                                                                                                                                                                                                                                                                                                                                                                                                                                                                                                                                                                                                                                                                                                                                                                                                                                                                                                                                                                                                                                                                                                                                                                                                                                                                                                                                                                                                                                      |  |  |  |
| COMMISSION DISTRICT:                          | 2                                                                                                                                                                                                                                                                                                                                                                                                                                                                                                                                                                                                                                                                                                                                                                                                                                                                                                                                                                                                                                                                                                                                                                                                                                                                                                                                                                                                                                                                                                                                                                                                                                                                                                                                                                                                                                                                                                                                                                                                                                                                                                                              |  |  |  |
|                                               |                                                                                                                                                                                                                                                                                                                                                                                                                                                                                                                                                                                                                                                                                                                                                                                                                                                                                                                                                                                                                                                                                                                                                                                                                                                                                                                                                                                                                                                                                                                                                                                                                                                                                                                                                                                                                                                                                                                                                                                                                                                                                                                                |  |  |  |
| n the required 12 feet to 10 feet ac          | ljacent to the northern                                                                                                                                                                                                                                                                                                                                                                                                                                                                                                                                                                                                                                                                                                                                                                                                                                                                                                                                                                                                                                                                                                                                                                                                                                                                                                                                                                                                                                                                                                                                                                                                                                                                                                                                                                                                                                                                                                                                                                                                                                                                                                        |  |  |  |
| e feet to zero feet adjacent to the n         | orth property line.                                                                                                                                                                                                                                                                                                                                                                                                                                                                                                                                                                                                                                                                                                                                                                                                                                                                                                                                                                                                                                                                                                                                                                                                                                                                                                                                                                                                                                                                                                                                                                                                                                                                                                                                                                                                                                                                                                                                                                                                                                                                                                            |  |  |  |
| OPPOSITION: No. OPPOSED PETITION No SPOKESMAN |                                                                                                                                                                                                                                                                                                                                                                                                                                                                                                                                                                                                                                                                                                                                                                                                                                                                                                                                                                                                                                                                                                                                                                                                                                                                                                                                                                                                                                                                                                                                                                                                                                                                                                                                                                                                                                                                                                                                                                                                                                                                                                                                |  |  |  |
| Wallace Cir R-30 SITE                         | R-15 R-30 R-30 R-15 R-30 R-30 R-30 R-30                                                                                                                                                                                                                                                                                                                                                                                                                                                                                                                                                                                                                                                                                                                                                                                                                                                                                                                                                                                                                                                                                                                                                                                                                                                                                                                                                                                                                                                                                                                                                                                                                                                                                                                                                                                                                                                                                                                                                                                                                                                                                        |  |  |  |
|                                               | DATE OF HEARING:  PRESENT ZONING:  LAND LOT(S):  DISTRICT:  SIZE OF TRACT:  COMMISSION DISTRICT:  In the required 12 feet to 10 feet accepted to zero feet adjacent to the management of the man |  |  |  |

This map is provided for display and planning purposes only. It is not meant to be a legal description.

| Application for Var                                                                                                                                                                                                                                                                             | riance                                                                          |  |  |  |
|-------------------------------------------------------------------------------------------------------------------------------------------------------------------------------------------------------------------------------------------------------------------------------------------------|---------------------------------------------------------------------------------|--|--|--|
| FEB 1 1 2016 Cobb County                                                                                                                                                                                                                                                                        | 1/~                                                                             |  |  |  |
| (type or print clearly)                                                                                                                                                                                                                                                                         | Application No. Hearing Date:                                                   |  |  |  |
| COBB CO. COMM. DEV. AGENCY ZONING DIVISION                                                                                                                                                                                                                                                      |                                                                                 |  |  |  |
| Applicant Tangle wood Provellehone # 404-49900                                                                                                                                                                                                                                                  |                                                                                 |  |  |  |
| (representative's name, printed) (stre                                                                                                                                                                                                                                                          | Me was Drive, Atlanta GA                                                        |  |  |  |
| (representative's signature)                                                                                                                                                                                                                                                                    | 17E-mail JOSI TSHAK PAGOMEC                                                     |  |  |  |
| My commission expires:  CAROLE PEREZ  NOTARY PUBLIC  Dekalb County                                                                                                                                                                                                                              | ed, sealed and delivered in presence of:  Notary Public                         |  |  |  |
| State of Georgia  My Comp. Evoiron July 22, 2017                                                                                                                                                                                                                                                | Notally Fubilit                                                                 |  |  |  |
| Titleholder Tanglewood Drive LCC. ne # 104-429069                                                                                                                                                                                                                                               |                                                                                 |  |  |  |
| Signature Address: 303                                                                                                                                                                                                                                                                          | tangloward Drive, Atlanta Get, city, state and zip code)                        |  |  |  |
| CAROLE PEREZ                                                                                                                                                                                                                                                                                    | ed, sealed and delivered in presence of:                                        |  |  |  |
| Dekalb County                                                                                                                                                                                                                                                                                   | ( Junalia                                                                       |  |  |  |
| My Commission expires:  State of Georgia  My Comm. Expires July 22, 2017                                                                                                                                                                                                                        | Notary Public                                                                   |  |  |  |
| Present Zoning of Property 230                                                                                                                                                                                                                                                                  |                                                                                 |  |  |  |
| Location 3(8) tangle wood Divl Attento (A 30339 (street address, if applicable; nearest intersection, etc.)                                                                                                                                                                                     |                                                                                 |  |  |  |
| Land Lot(s) District 17th                                                                                                                                                                                                                                                                       | Size of Tract 20,000 stacre(s)                                                  |  |  |  |
| Please select the extraordinary and exceptional condition(s) to the piece of property in question. The condition(s) must be peculiar to the piece of property involved.                                                                                                                         |                                                                                 |  |  |  |
| Size of Property 125 1204. Shape of Property Lucional Topography of Property Good Other                                                                                                                                                                                                         |                                                                                 |  |  |  |
| Does the property or this request need a second electrical meter? YESNO                                                                                                                                                                                                                         |                                                                                 |  |  |  |
| The <u>Cobb County Zoning Ordinance</u> Section 134-94 states that the Cobdetermine that applying the terms of the <u>Zoning Ordinance</u> without that hardship. Please state what hardship would be created by following applying for Backyard Chickens pursuant to Sec.134-94(4), then leave | ne variance would create an unnecessary g the normal terms of the ordinance (If |  |  |  |
|                                                                                                                                                                                                                                                                                                 |                                                                                 |  |  |  |
|                                                                                                                                                                                                                                                                                                 |                                                                                 |  |  |  |
| List type of variance requested: The found tion crew state of the side                                                                                                                                                                                                                          | encroached in the                                                               |  |  |  |
|                                                                                                                                                                                                                                                                                                 |                                                                                 |  |  |  |