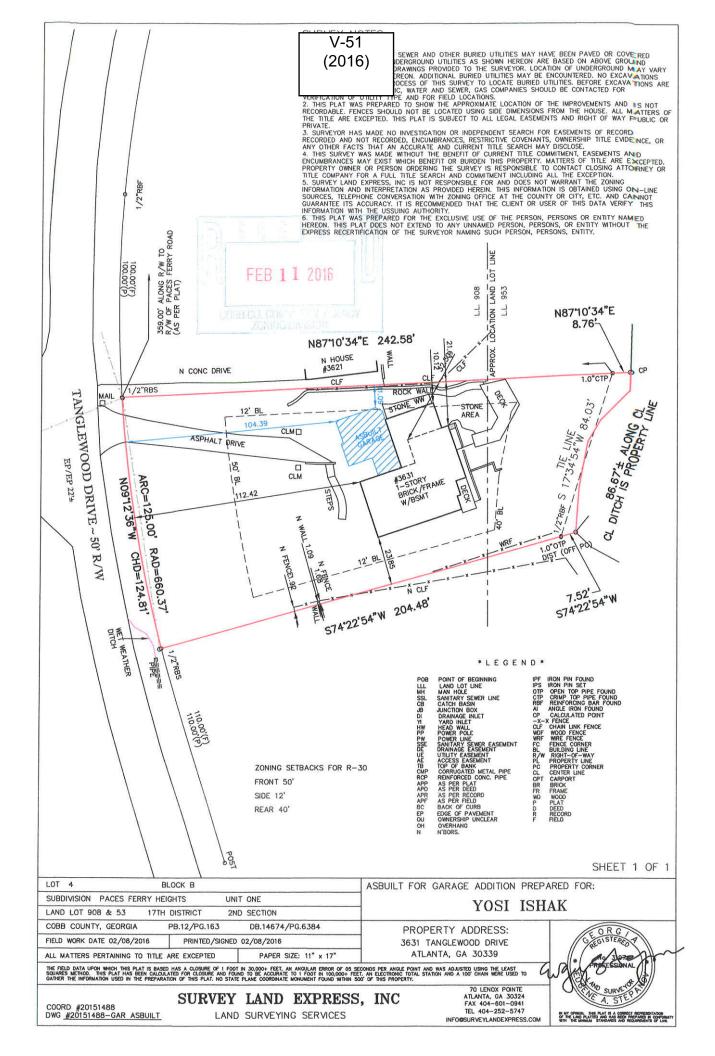

| PETITION No.:                                 | V-51                                                                                                                                                                                                                                                                                                                                                                                                                                                                                                                                                                                                                                                                                                                                                                                                                                                                                                                                                                                                                                                                                                                                                                                                                                                                                                                                                                                                                                                                                                                                                                                                                                                                                                                                                                                                                                                                                                                                                                                                                                                                                                                           |  |  |  |
|-----------------------------------------------|--------------------------------------------------------------------------------------------------------------------------------------------------------------------------------------------------------------------------------------------------------------------------------------------------------------------------------------------------------------------------------------------------------------------------------------------------------------------------------------------------------------------------------------------------------------------------------------------------------------------------------------------------------------------------------------------------------------------------------------------------------------------------------------------------------------------------------------------------------------------------------------------------------------------------------------------------------------------------------------------------------------------------------------------------------------------------------------------------------------------------------------------------------------------------------------------------------------------------------------------------------------------------------------------------------------------------------------------------------------------------------------------------------------------------------------------------------------------------------------------------------------------------------------------------------------------------------------------------------------------------------------------------------------------------------------------------------------------------------------------------------------------------------------------------------------------------------------------------------------------------------------------------------------------------------------------------------------------------------------------------------------------------------------------------------------------------------------------------------------------------------|--|--|--|
| DATE OF HEARING:                              | 04-13-16                                                                                                                                                                                                                                                                                                                                                                                                                                                                                                                                                                                                                                                                                                                                                                                                                                                                                                                                                                                                                                                                                                                                                                                                                                                                                                                                                                                                                                                                                                                                                                                                                                                                                                                                                                                                                                                                                                                                                                                                                                                                                                                       |  |  |  |
| PRESENT ZONING:                               | R-30                                                                                                                                                                                                                                                                                                                                                                                                                                                                                                                                                                                                                                                                                                                                                                                                                                                                                                                                                                                                                                                                                                                                                                                                                                                                                                                                                                                                                                                                                                                                                                                                                                                                                                                                                                                                                                                                                                                                                                                                                                                                                                                           |  |  |  |
| LAND LOT(S):                                  | 908, 953                                                                                                                                                                                                                                                                                                                                                                                                                                                                                                                                                                                                                                                                                                                                                                                                                                                                                                                                                                                                                                                                                                                                                                                                                                                                                                                                                                                                                                                                                                                                                                                                                                                                                                                                                                                                                                                                                                                                                                                                                                                                                                                       |  |  |  |
| DISTRICT:                                     | 17                                                                                                                                                                                                                                                                                                                                                                                                                                                                                                                                                                                                                                                                                                                                                                                                                                                                                                                                                                                                                                                                                                                                                                                                                                                                                                                                                                                                                                                                                                                                                                                                                                                                                                                                                                                                                                                                                                                                                                                                                                                                                                                             |  |  |  |
| SIZE OF TRACT:                                | 0.54 acre                                                                                                                                                                                                                                                                                                                                                                                                                                                                                                                                                                                                                                                                                                                                                                                                                                                                                                                                                                                                                                                                                                                                                                                                                                                                                                                                                                                                                                                                                                                                                                                                                                                                                                                                                                                                                                                                                                                                                                                                                                                                                                                      |  |  |  |
| COMMISSION DISTRICT:                          | 2                                                                                                                                                                                                                                                                                                                                                                                                                                                                                                                                                                                                                                                                                                                                                                                                                                                                                                                                                                                                                                                                                                                                                                                                                                                                                                                                                                                                                                                                                                                                                                                                                                                                                                                                                                                                                                                                                                                                                                                                                                                                                                                              |  |  |  |
|                                               |                                                                                                                                                                                                                                                                                                                                                                                                                                                                                                                                                                                                                                                                                                                                                                                                                                                                                                                                                                                                                                                                                                                                                                                                                                                                                                                                                                                                                                                                                                                                                                                                                                                                                                                                                                                                                                                                                                                                                                                                                                                                                                                                |  |  |  |
| n the required 12 feet to 10 feet ac          | ljacent to the northern                                                                                                                                                                                                                                                                                                                                                                                                                                                                                                                                                                                                                                                                                                                                                                                                                                                                                                                                                                                                                                                                                                                                                                                                                                                                                                                                                                                                                                                                                                                                                                                                                                                                                                                                                                                                                                                                                                                                                                                                                                                                                                        |  |  |  |
| e feet to zero feet adjacent to the n         | orth property line.                                                                                                                                                                                                                                                                                                                                                                                                                                                                                                                                                                                                                                                                                                                                                                                                                                                                                                                                                                                                                                                                                                                                                                                                                                                                                                                                                                                                                                                                                                                                                                                                                                                                                                                                                                                                                                                                                                                                                                                                                                                                                                            |  |  |  |
| OPPOSITION: No. OPPOSED PETITION No SPOKESMAN |                                                                                                                                                                                                                                                                                                                                                                                                                                                                                                                                                                                                                                                                                                                                                                                                                                                                                                                                                                                                                                                                                                                                                                                                                                                                                                                                                                                                                                                                                                                                                                                                                                                                                                                                                                                                                                                                                                                                                                                                                                                                                                                                |  |  |  |
| Wallace Cir R-30 SITE                         | R-15 R-30 R-30 R-15 R-30 R-30 R-30 R-30                                                                                                                                                                                                                                                                                                                                                                                                                                                                                                                                                                                                                                                                                                                                                                                                                                                                                                                                                                                                                                                                                                                                                                                                                                                                                                                                                                                                                                                                                                                                                                                                                                                                                                                                                                                                                                                                                                                                                                                                                                                                                        |  |  |  |
|                                               | DATE OF HEARING:  PRESENT ZONING:  LAND LOT(S):  DISTRICT:  SIZE OF TRACT:  COMMISSION DISTRICT:  In the required 12 feet to 10 feet accepted to zero feet adjacent to the management of the man |  |  |  |

## **COMMENTS**

**TRAFFIC:** This request will not have an adverse impact on the transportation network.

**DEVELOPMENT & INSPECTIONS:** Inspector issued a notice of violation for encroachment into setback on 2-4-16.

**SITE PLAN REVIEW:** If this variance request is approved, a subdivision plat revision must be recorded prior to the issuance of the certificate of occupancy showing all improvements on the lot and referencing the variance case in the standard plat revision note. The surveyor must submit the plat to the Site Plan Review Section, Community Development Agency for review and approval prior to recording. Call 770-528-2147.