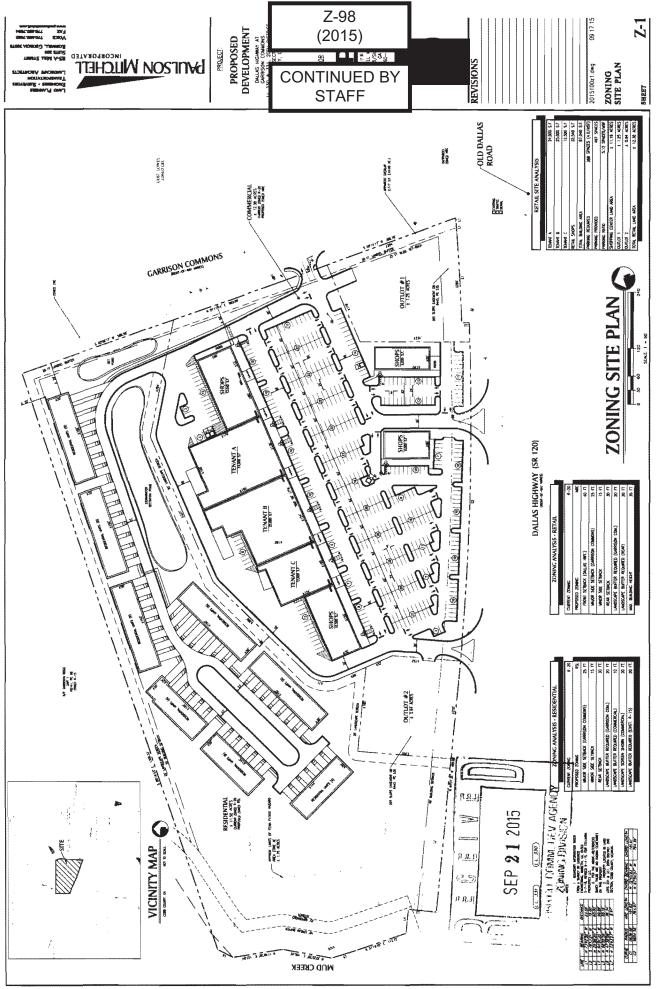

| APPLICANT: Columbia Properties Capital, LLC                   | PETITION NO:                                | Z-98                |
|---------------------------------------------------------------|---------------------------------------------|---------------------|
| PHONE#: (770) 422-7016 EMAIL: phuff@slhb-law.com              | HEARING DATE (PC):                          | 12-01-15            |
| REPRESENTATIVE: Parks F. Huff                                 | HEARING DATE (BOC):                         | 12-15-15            |
| PHONE#: (770) 422-7016 EMAIL: phuff@slhb-law.com              | PRESENT ZONING                              | R-20                |
| TITLEHOLDER: Herbert A. Collins, as Trustee of the Herbert A. |                                             |                     |
| Collins Revocable Living Trust                                | PROPOSED ZONING:                            | RSL & NRC           |
| PROPERTY LOCATION: Northwest intersection of Dallas Highway   |                                             |                     |
| and Garrison Commons                                          | PROPOSED USE: Reside                        | ntial Senior Living |
| (2720, 2780 and 2782 Dallas Highway)                          | (non-supportive) and Retail Shopping Center |                     |
| ACCESS TO PROPERTY: Dallas Highway                            | SIZE OF TRACT:                              | 23.94 acres         |
|                                                               | DISTRICT:                                   | 20                  |
| PHYSICAL CHARACTERISTICS TO SITE:                             | LAND LOT(S):                                | 330, <i>331</i>     |
|                                                               | PARCEL(S):                                  | 5,8, 10             |
|                                                               | TAXES: PAID X DU                            | JE                  |
| CONTIGUOUS ZONING/DEVELOPMENT                                 | COMMISSION DISTRICT:                        |                     |
| NORTH: ***CON                                                 | ONTINUED BY STAFF***                        |                     |