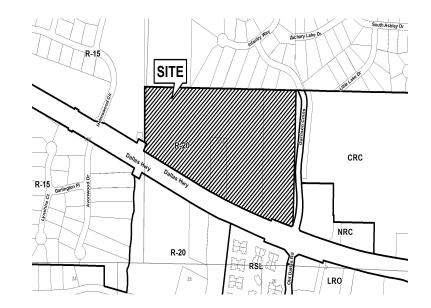

| APPLICANT: Columbia Properties Capital, LLC                   | PETITION NO:                                | Z-98                |
|---------------------------------------------------------------|---------------------------------------------|---------------------|
| PHONE#: (770) 422-7016 EMAIL: phuff@slhb-law.com              | HEARING DATE (PC):                          | 12-01-15            |
| REPRESENTATIVE: Parks F. Huff                                 | HEARING DATE (BOC):                         | 12-15-15            |
| PHONE#: (770) 422-7016 EMAIL: phuff@slhb-law.com              | PRESENT ZONING                              | R-20                |
| TITLEHOLDER: Herbert A. Collins, as Trustee of the Herbert A. |                                             |                     |
| Collins Revocable Living Trust                                | PROPOSED ZONING:                            | RSL & NRC           |
| PROPERTY LOCATION: Northwest intersection of Dallas Highway   |                                             |                     |
| and Garrison Commons                                          | PROPOSED USE: Reside                        | ntial Senior Living |
| (2720, 2780 and 2782 Dallas Highway)                          | (non-supportive) and Retail Shopping Center |                     |
| ACCESS TO PROPERTY: Dallas Highway                            | SIZE OF TRACT:                              | 23.94 acres         |
|                                                               | DISTRICT:                                   | 20                  |
| PHYSICAL CHARACTERISTICS TO SITE:                             | LAND LOT(S):                                | 330, <i>331</i>     |
|                                                               | PARCEL(S):                                  | 5,8, 10             |
|                                                               | TAXES: PAID X DU                            | JE                  |
| CONTIGUOUS ZONING/DEVELOPMENT                                 | COMMISSION DISTRICT:                        |                     |
| NORTH: ***CON                                                 | ONTINUED BY STAFF***                        |                     |