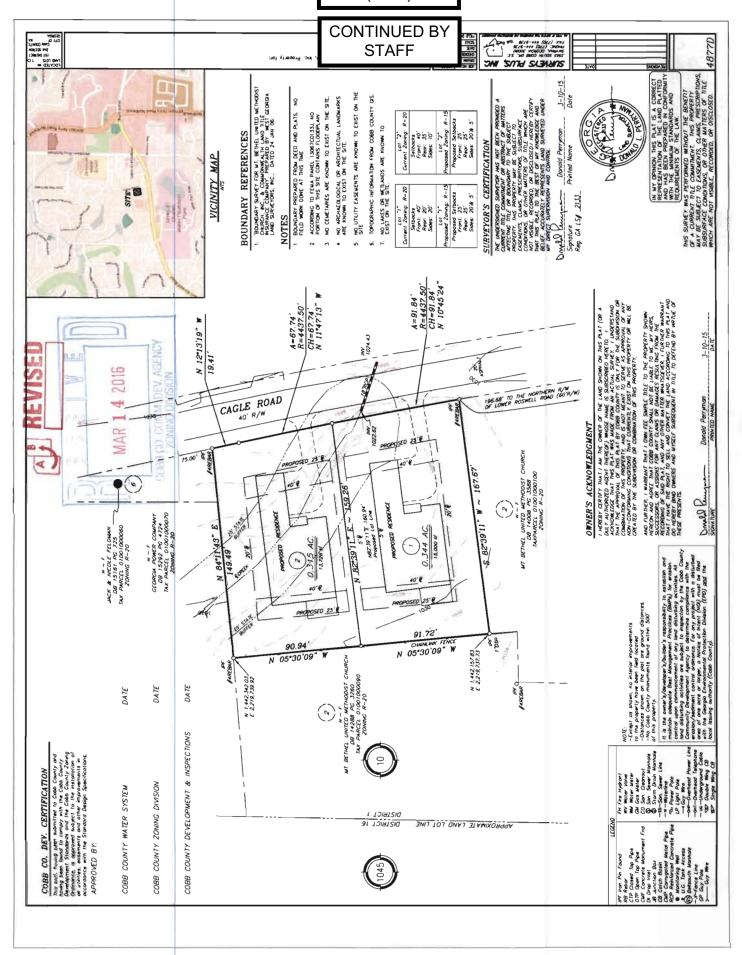

Z-31 (2016)

| APPLICANT: Phoenix Grp, LLC                          | PETITION NO:                            | Z-31           |
|------------------------------------------------------|-----------------------------------------|----------------|
| PHONE#: 404-786-4955 EMAIL: mdevelopmentllc@gr       | mail.com HEARING DATE (PC):             | 04-01-16       |
| REPRESENTATIVE: Garvis L. Sams, Jr.                  | HEARING DATE (BOC): _                   | 04-19-16       |
| PHONE#: 770-422-7016 EMAIL: gsams@slhb-law.com       | PRESENT ZONING:                         | R-20           |
| TITLEHOLDER: Phoenix Grp, LLC                        |                                         |                |
|                                                      | PROPOSED ZONING:                        | RA-5           |
| PROPERTY LOCATION: West side of Cagle Road, north    | h of its                                |                |
| intersection with Lower Roswell Road                 | PROPOSED USE: Three                     | Single-Family  |
| (No Address Given).                                  | R                                       | Residences     |
| ACCESS TO PROPERTY: Cagle Road                       | SIZE OF TRACT:                          | 0.662 acre     |
|                                                      | DISTRICT:                               | 1              |
| PHYSICAL CHARACTERISTICS TO SITE: Wooded 1           | lot LAND LOT(S):                        | 10             |
|                                                      | PARCEL(S):                              | 9              |
|                                                      | TAXES: PAID X DU                        | J <b>E</b>     |
|                                                      | COMMISSION DISTRICT:                    | : 2            |
| CONTIGUOUS ZONING/DEVELOPMENT                        |                                         |                |
|                                                      | ***CONTINUED BY STAFF**                 | *              |
| <b>NORTH:</b> R-20/Power Station                     |                                         |                |
| <b>SOUTH:</b> R-20/Single-family house               |                                         |                |
| <b>EAST:</b> R-20/Single-family house                |                                         |                |
| WEST: R-20/Wooded lot                                |                                         |                |
|                                                      |                                         |                |
|                                                      |                                         |                |
| OPPOSITION: NO. OPPOSEDPETITION NO:                  | SPOKESMAN                               |                |
| DI ANNING COMMISSION DECOMMENDATION                  |                                         |                |
| PLANNING COMMISSION RECOMMENDATION APPROVEDMOTION BY |                                         |                |
| REJECTEDSECONDED                                     | $\sim$                                  |                |
| HELDVOTE                                             |                                         | <del>_</del>   |
| NELD                                                 | R-20                                    |                |
| BOARD OF COMMISSIONERS DECISION                      | R-15 SITE                               | SC             |
| APPROVEDMOTION BY                                    | O&I P                                   |                |
| REJECTEDSECONDED                                     | 2 3 3 3 3 3 3 3 3 3 3 3 3 3 3 3 3 3 3 3 |                |
| HELDVOTE                                             |                                         | - 180<br>- 180 |
|                                                      | Lower Roswell Rd                        | Ţ              |