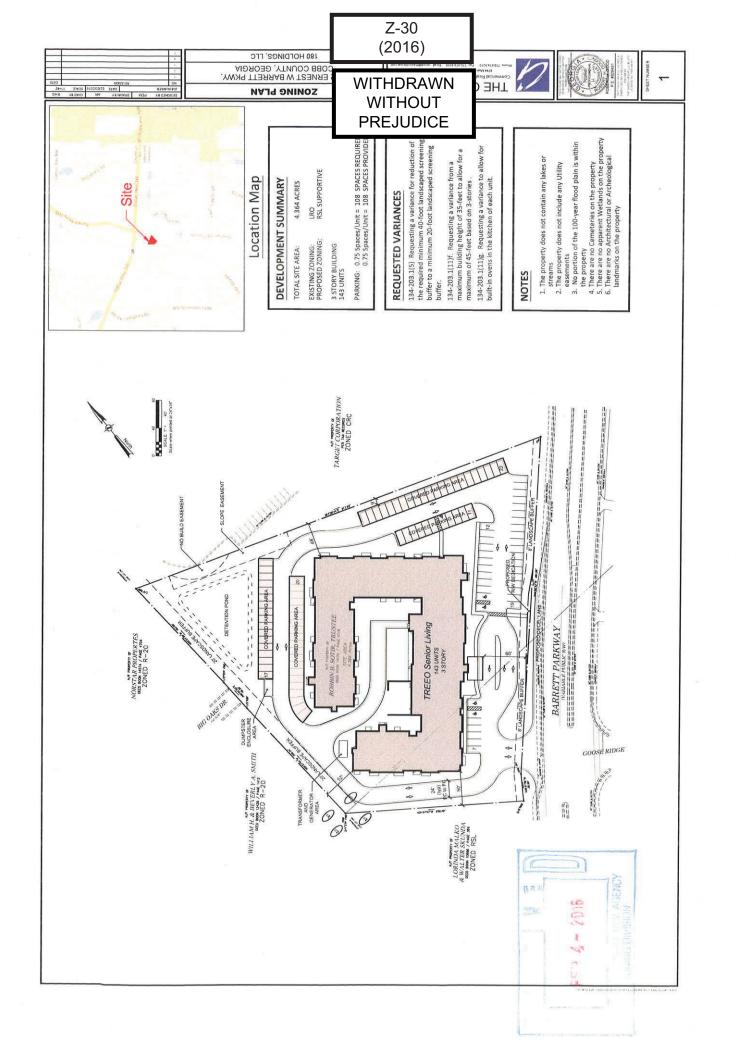

| APPLICAN                                                         | <b>T:</b> 180 Holdings, LLC                       |                   | PETITION NO:                            | Z-30           |
|------------------------------------------------------------------|---------------------------------------------------|-------------------|-----------------------------------------|----------------|
| PHONE#: 800-327-3490 EMAIL: hscott@oneeightytwist.com            |                                                   |                   | HEARING DATE (PC): _                    | 04-01-16       |
| REPRESENTATIVE: Garvis L. Sams, Jr.                              |                                                   |                   | HEARING DATE (BOC):                     | : 04-19-16     |
| PHONE#: 770-422-7016 EMAIL: gsams@slhb-law.com                   |                                                   |                   | PRESENT ZONING:                         | LRO            |
| TITLEHOL                                                         | <b>DER:</b> Robbin B. Sotir, Living Trust         |                   |                                         |                |
|                                                                  |                                                   |                   | PROPOSED ZONING: _                      | RSL (supportiv |
| PROPERTY                                                         | LOCATION: West side of Ernest Barre               | tt Parkway, south |                                         |                |
| of Dallas Highway, and at the eastern terminus of Big Oaks Drive |                                                   |                   | PROPOSED USE: Residential Senior Living |                |
| (3602 Ernest                                                     | Barrett Parkway).                                 |                   | Facilit                                 | y (supportive) |
| ACCESS TO PROPERTY: Ernest Barrett Parkway                       |                                                   |                   | SIZE OF TRACT:                          | 4.366 acres    |
|                                                                  |                                                   |                   | DISTRICT:                               | 19             |
| PHYSICAL                                                         | CHARACTERISTICS TO SITE: _Sin                     | ngle-family house | LAND LOT(S):                            |                |
|                                                                  |                                                   |                   | PARCEL(S):                              |                |
|                                                                  |                                                   |                   | TAXES: PAID X 1                         |                |
|                                                                  |                                                   |                   | COMMISSION DISTRIC                      | <b>'T:</b> 1   |
| CONTIGUO                                                         | US ZONING/DEVELOPMENT                             |                   |                                         |                |
|                                                                  |                                                   | ***WIT            | HDRAWN WITHOUT PRE                      | JUDICE***      |
| NORTH:                                                           | CRC/Target                                        |                   |                                         |                |
| SOUTH:                                                           | RSL/Single-family house                           |                   |                                         |                |
| EAST:                                                            | R-20/Single-family hosue; LRO/Single-family house |                   |                                         |                |
| WEST:                                                            | R-20/Big Oaks Subdivision                         |                   |                                         |                |
|                                                                  |                                                   |                   |                                         |                |
|                                                                  |                                                   |                   |                                         |                |
| <b>OPPOSITIO</b>                                                 | NO. OPPOSEDPETITION NO                            | D:SPOKESM         | MAN                                     |                |
|                                                                  |                                                   |                   |                                         |                |
| <b>PLANNING</b>                                                  | COMMISSION RECOMMENDATIO                          | <u>N</u>          |                                         |                |
|                                                                  | MOTION BY                                         | LRO               | 6                                       | PSC            |
|                                                                  | SECONDED                                          | Twin Oaks Dr      |                                         | GC             |
| HELD                                                             | VOTE                                              |                   | CRC CRC                                 | unis seco was  |
|                                                                  |                                                   | R-20              | ITE Z                                   |                |
|                                                                  | COMMISSIONERS DECISION                            | Big Oaks Dr       |                                         |                |
|                                                                  | MOTION BY                                         |                   | LRO LRO                                 |                |
|                                                                  | SECONDED                                          | Alexander Lake Dr |                                         |                |
| HELD                                                             | VOTE                                              | PRD               | RSL R-20                                |                |
| CTIDIH ATI                                                       | ONG.                                              |                   |                                         |                |
| STIPULATI                                                        | ONS:                                              |                   | $\lambda V \times \parallel$            |                |