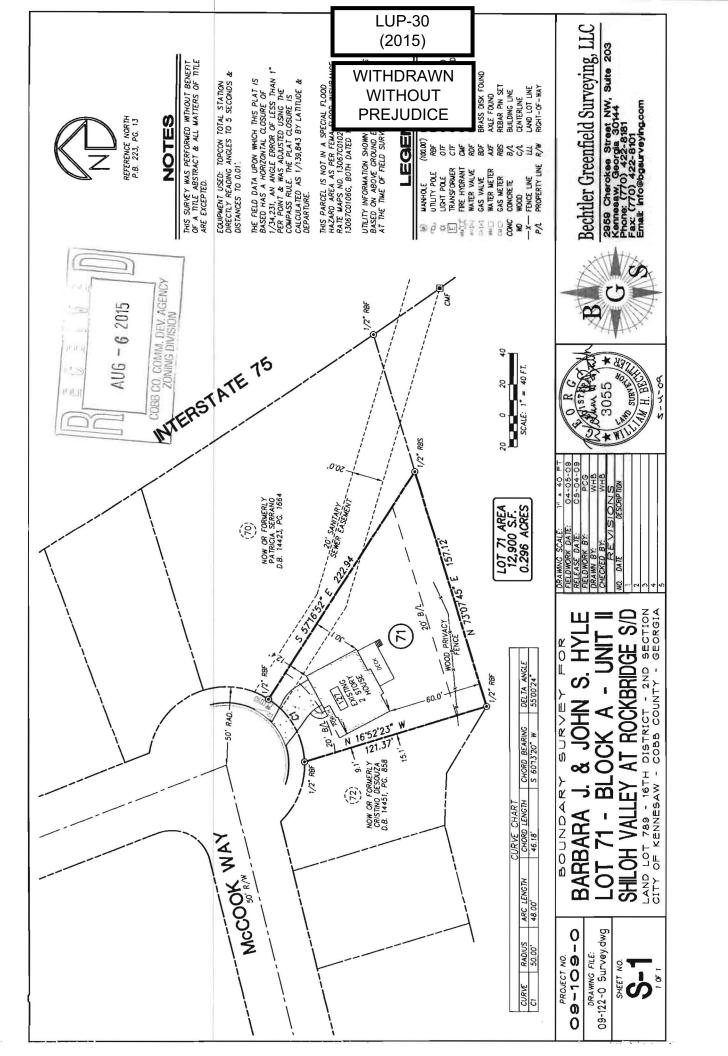

| APPLICANT: John S. Hyle                                                                                              | PETITION NO:           | LUP-30           |
|----------------------------------------------------------------------------------------------------------------------|------------------------|------------------|
| PHONE#: (404) 456-9242 EMAIL: hylejs@gmail.com                                                                       | HEARING DATE (PC):     | 10-06-15         |
| REPRESENTATIVE: John S. Hyle                                                                                         | HEARING DATE (BOC): _  | 10-20-15         |
| <b>PHONE#:</b> (404) 456-9242 <b>EMAIL:</b> hylejs@gmail.com                                                         | PRESENT ZONING:        | PRD              |
| TITLEHOLDER: Barbara J. Hyle and John S. Hyle                                                                        | <u> </u>               |                  |
|                                                                                                                      | PROPOSED ZONING: La    | nd Use Permit    |
| PROPERTY LOCATION: South side of McCook Way, east of                                                                 |                        |                  |
| McCook Circle                                                                                                        | PROPOSED USE: Allowing | g More Vehicles  |
| (127 McCook Way)                                                                                                     | than Cour              | nty Code Permits |
| ACCESS TO PROPERTY: McCook Way                                                                                       | SIZE OF TRACT:         | 0.296 acres      |
|                                                                                                                      | DISTRICT:              | 16               |
| PHYSICAL CHARACTERISTICS TO SITE: Existing two story                                                                 | LAND LOT(S):           | 789              |
| house                                                                                                                | PARCEL(S):             | 79               |
|                                                                                                                      | TAXES: PAID X DI       | UE               |
| CONTIGUOUS ZONING/DEVELOPMENT                                                                                        | COMMISSION DISTRICT    | <b>:</b> 3       |
| CONTINUE SEE EGIVE (GIZE VEEST MEET)                                                                                 |                        |                  |
| SOUTH: PRD/ Shiloh Valley at Rockridge  EAST: PRD/ Shiloh Valley at Rockridge  WEST: PRD/ Shiloh Valley at Rockridge |                        |                  |
| OPPOSITION: NO. OPPOSEDPETITION NO:SPOKES                                                                            | MAN                    |                  |
| 1/W/1/                                                                                                               |                        | 1                |
| PLANNING COMMISSION RECOMMENDATION                                                                                   |                        |                  |
| APPROVEDMOTION BY                                                                                                    |                        | R-20             |
| REJECTEDSECONDED                                                                                                     | Mccod Way              | 75               |
| HELDCARRIED                                                                                                          | HTDA                   | 788 575          |
|                                                                                                                      |                        | 75               |
| BOARD OF COMMISSIONERS DECISION                                                                                      | 575                    | \                |
| APPROVEDMOTION BY                                                                                                    | SITE                   |                  |
| REJECTEDSECONDED                                                                                                     |                        |                  |
| HELDCARRIED                                                                                                          | 180                    |                  |