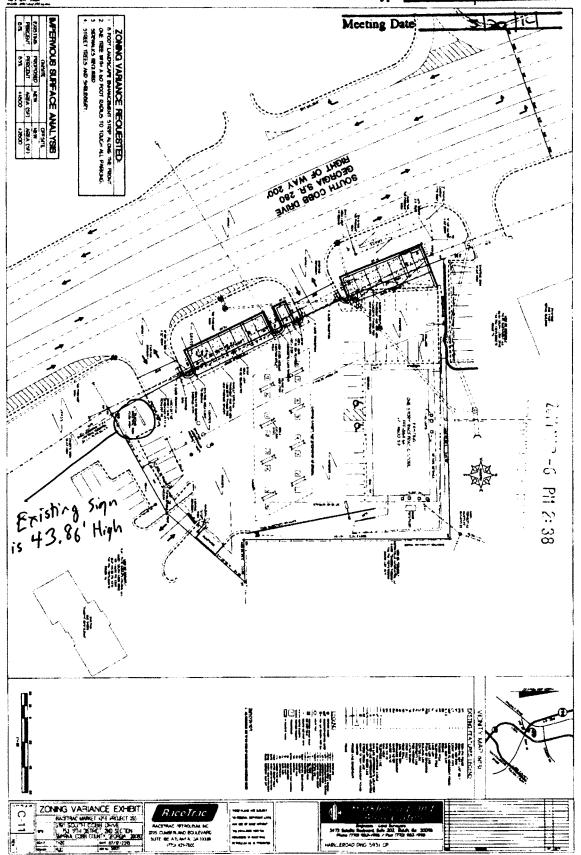

### **BACKGROUND**

The subject property is zoned Community Retail Commercial (CRC) for a convenience store with fuel sales. It was zoned site plan specific which showed their signage along the road. The current sign is approximately 43 feet tall with 120 square feet of sign area; this sign also has fuel prices that have to be manually changed by store employees. The applicant would like to renovate the sign to match the newly renovated site. The proposed sign would be 41 feet tall with 150 square feet of sign area (120 square feet allowed by code), and the applicant would like to have a 50 square foot LED sign in lieu of a 32 square foot sign. This would allow the applicant to change the fuel prices from inside the store instead of sending an employee outside to manually change the sign. A rendering of the proposed sign is attached for review. If approved all other stipulations and conditions would remain in effect.