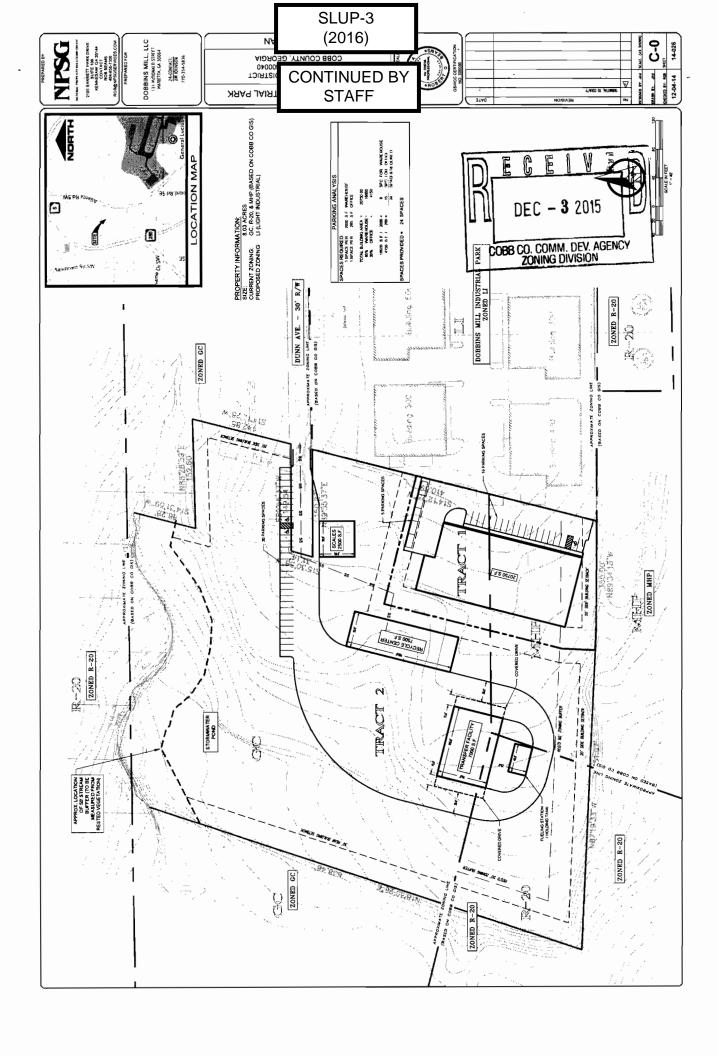

| APPLICANT: Dobbins Mill, LLC                                     |                                                        | PETITION NO:                                                       | SLUP-3                      |  |
|------------------------------------------------------------------|--------------------------------------------------------|--------------------------------------------------------------------|-----------------------------|--|
| PHONE#: (770) 354-5836 EMAIL: jim@johnsonandco.net               |                                                        | HEARING DATE (PC):                                                 | 02-02-16                    |  |
| REPRESENTATIVE: J. Kevin Moore                                   |                                                        | HEARING DATE (BOC)                                                 | 22-16-16                    |  |
| PHONE#: (770) 429-1499 EMAIL: jkm@mijs.com                       |                                                        | PRESENT ZONING:                                                    | R-20, MHP, GC               |  |
| TITLEHOL                                                         | DER: East Brook Development, LLC                       |                                                                    |                             |  |
|                                                                  |                                                        | PROPOSED ZONING: _                                                 | Special Land                |  |
| PROPERTY LOCATION: <u>Terminus of Dunn Avenue</u> , west side of |                                                        |                                                                    | Use Permit                  |  |
| West Atlanta Street.                                             |                                                        | PROPOSED USE: Waste Transfer Station                               |                             |  |
|                                                                  |                                                        |                                                                    |                             |  |
| ACCESS TO                                                        | PROPERTY: Dunn Avenue                                  | SIZE OF TRACT:                                                     | 8.03 acres                  |  |
|                                                                  |                                                        | DISTRICT:                                                          | 17                          |  |
| PHYSICAL CHARACTERISTICS TO SITE: Currently used as a            |                                                        | LAND LOT(S):                                                       | 283                         |  |
| mobile home                                                      | park                                                   | PARCEL(S):                                                         | 4                           |  |
|                                                                  |                                                        | TAXES: PAID X                                                      | DUE                         |  |
| CONTICUO                                                         | LIC ZONING (DEVEL ODMENIT                              | COMMISSION DISTRICT: 4                                             |                             |  |
| CONTIGUO                                                         | US ZONING/DEVELOPMENT                                  |                                                                    |                             |  |
|                                                                  | *                                                      | **CONTINUED BY STAFF                                               | ***                         |  |
| NORTH:                                                           | R-20/ Cobb Heights Subdivision                         | Adjacent Future Land Use:                                          |                             |  |
| <b>SOUTH:</b> R-20, MHP/ Undeveloped, Mobile Home Park           |                                                        | North: Industrial Compatible (IC)                                  |                             |  |
| EAST:                                                            | GC, R-20/ Mobile Home Park                             | East: Industrial Compatible (IC)                                   |                             |  |
| WEST:                                                            | GC, LI/ Mobile Home Park, Dobbins Mill Industrial Park | South: Industrial Compatible (IC) West: Industrial Compatible (IC) |                             |  |
|                                                                  |                                                        | west. maustrai Compa                                               | uible (IC)                  |  |
| OPPOSITIO                                                        | N: NO. OPPOSEDPETITION NO:SPOKESM                      | IAN                                                                |                             |  |
|                                                                  |                                                        |                                                                    |                             |  |
| <b>PLANNING</b>                                                  | COMMISSION RECOMMENDATION                              |                                                                    |                             |  |
| APPROVEDMOTION BY                                                |                                                        |                                                                    |                             |  |
| REJECTED SECONDED HISTORY                                        |                                                        |                                                                    |                             |  |
| HELD                                                             | CARRIED                                                | R-20                                                               | 293                         |  |
|                                                                  |                                                        |                                                                    |                             |  |
| <b>BOARD OF</b>                                                  | COMMISSIONERS DECISION GC                              |                                                                    | nulas S                     |  |
| APPROVED                                                         | MOTION BY GC SITE                                      |                                                                    |                             |  |
|                                                                  | SECONDED                                               |                                                                    | //                          |  |
|                                                                  | CAPPIED                                                | LI L                           | Atlanta)                    |  |
|                                                                  | CARRIED CRC 2                                          |                                                                    |                             |  |
| CTIDIH ATU                                                       | ONIS.                                                  |                                                                    | ] / "///                    |  |
| STIPULATIONS:                                                    |                                                        |                                                                    |                             |  |
|                                                                  | ନ୍ଦ 🔪 📗                                                |                                                                    |                             |  |
|                                                                  | ١ ١                                                    | <i>I</i>                                                           | 1 1 1 1/1 1/2 <sup>n1</sup> |  |