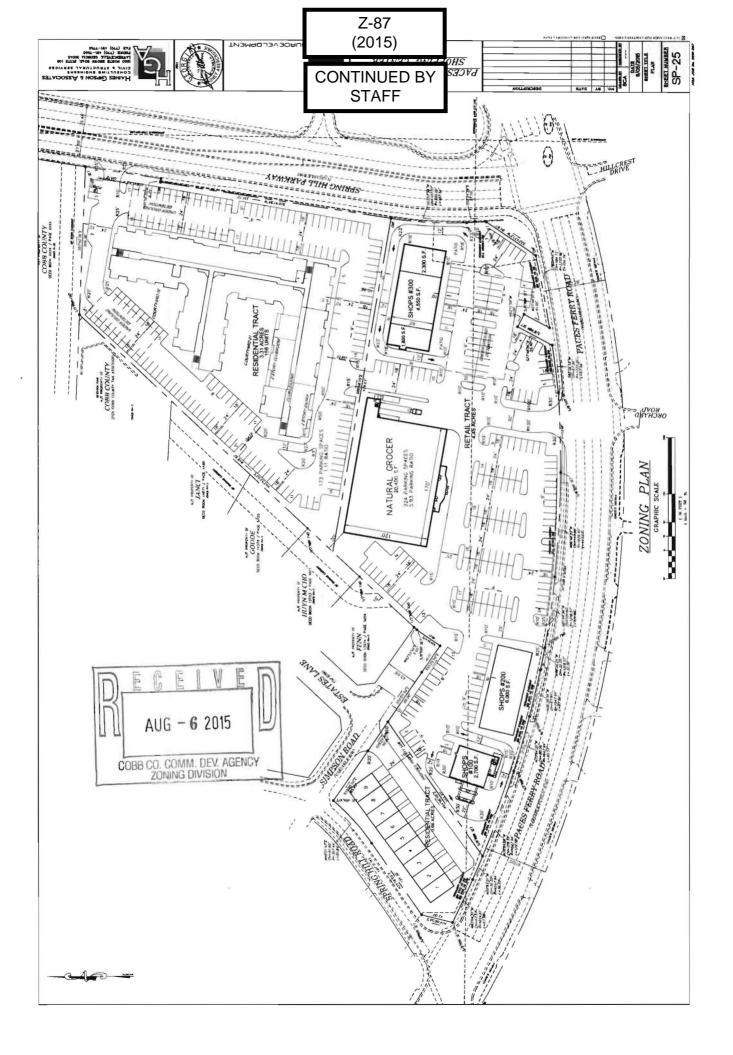

| APPLICANT: Fuqua Acquisitions II, LLC                               |  |  |  |
|---------------------------------------------------------------------|--|--|--|
| PHONE#: (770) 422-7016 EMAIL: jballi@slhb-law.com                   |  |  |  |
| REPRESENTATIVE: James A. Balli                                      |  |  |  |
| PHONE#: (770) 422-7016 EMAIL: jballi@slhb-law.com                   |  |  |  |
| TITLEHOLDER: Due to individual parcels, a complete list of          |  |  |  |
| titleholders is available in the Zoning Office                      |  |  |  |
| PROPERTY LOCATION: West side of Spring Hill Parkway, north          |  |  |  |
| side of Paces Ferry Road, east side of Spring Hill Road, and on the |  |  |  |
| southwest side of Simpson Road.                                     |  |  |  |
| ACCESS TO PROPERTY: Paces Ferry Road, Spring Hill Parkway,          |  |  |  |
| and Simpson Road                                                    |  |  |  |
| PHYSICAL CHARACTERISTICS TO SITE: Church, single-family             |  |  |  |
| houses                                                              |  |  |  |
|                                                                     |  |  |  |
|                                                                     |  |  |  |

# PROPOSED ZONING: NRC, RM-12, RSL

| PROPOSED USE:          | OPOSED USE: Residential, Senior |  |
|------------------------|---------------------------------|--|
|                        | Living and Retail               |  |
| SIZE OF TRACT:         | 8.427 acres                     |  |
| DISTRICT:              | 17                              |  |
| LAND LOT(S):           | 769, 770                        |  |
| PARCEL(S):             | 1, 2, 3, 4, 10                  |  |
| TAXES: PAID X DUE      |                                 |  |
| COMMISSION DISTRICT: 2 |                                 |  |