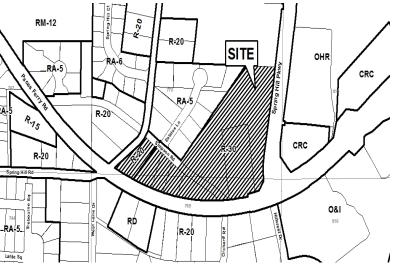

| APPLICANT: Fuqua Acquisitions II, LLC                               |  |  |  |
|---------------------------------------------------------------------|--|--|--|
| PHONE#: (770) 422-7016 EMAIL: jballi@slhb-law.com                   |  |  |  |
| REPRESENTATIVE: James A. Balli                                      |  |  |  |
| PHONE#: (770) 422-7016 EMAIL: jballi@slhb-law.com                   |  |  |  |
| TITLEHOLDER: Due to individual parcels, a complete list of          |  |  |  |
| titleholders is available in the Zoning Office                      |  |  |  |
| PROPERTY LOCATION: West side of Spring Hill Parkway, north          |  |  |  |
| side of Paces Ferry Road, east side of Spring Hill Road, and on the |  |  |  |
| southwest side of Simpson Road.                                     |  |  |  |
| ACCESS TO PROPERTY: Paces Ferry Road, Spring Hill Parkway,          |  |  |  |
| and Simpson Road                                                    |  |  |  |
| PHYSICAL CHARACTERISTICS TO SITE: Church, single-family             |  |  |  |
| houses                                                              |  |  |  |
|                                                                     |  |  |  |
|                                                                     |  |  |  |

### CONTIGUOUS ZONING/DEVELOPMENT

- SOUTH: R-20/Ridgewood Hts; RD/Residential Duplexes
- EAST: CRC/Panera Bread; OHR/LaQuinta Inn & Suites
- WEST: RA-5/Olde Vinings Est; R-20/Vinings Hts

OPPOSITION: NO. OPPOSED\_\_\_\_PETITION NO:\_\_\_\_SPOKESMAN \_\_\_\_\_