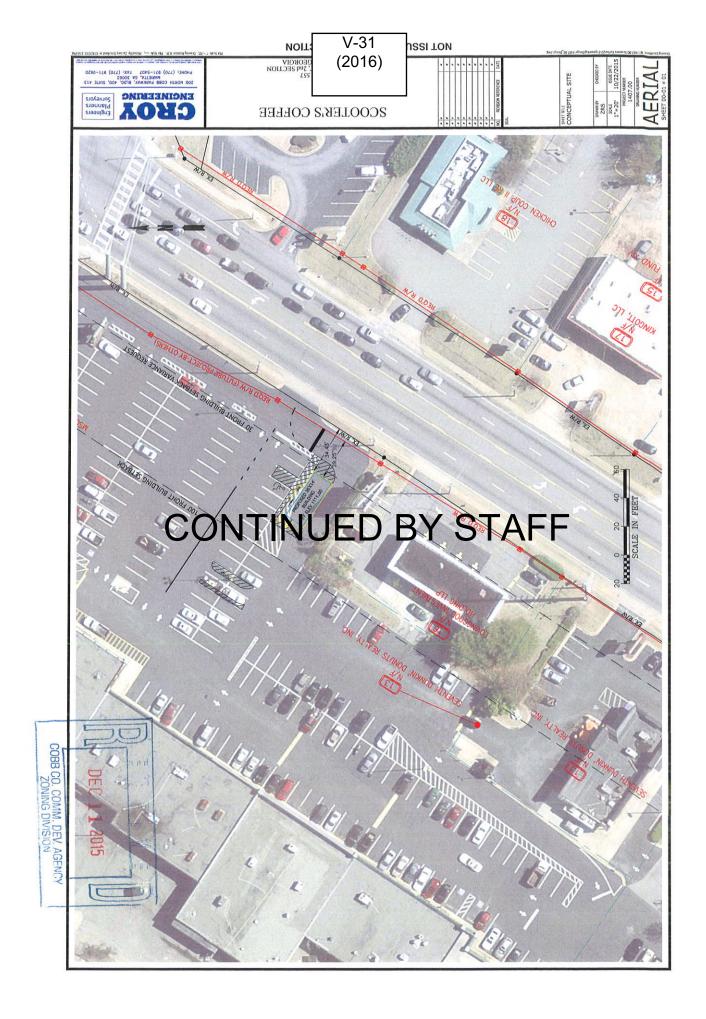

| APPLICANT:                                          | Jon Erwin          |                       | PETITION No.:        | V-31       |
|-----------------------------------------------------|--------------------|-----------------------|----------------------|------------|
| PHONE:                                              | 402-672-8522       |                       | DATE OF HEARING:     | 02-10-2016 |
| REPRESENTATIVE: Jon Erwin                           |                    |                       | PRESENT ZONING:      | PSC        |
| PHONE:                                              | HONE: 402-672-8522 |                       | LAND LOT(S):         | 557        |
| TITLEHOLDER: MSC NAPLES, LLC                        |                    |                       | DISTRICT:            | 16         |
| <b>PROPERTY LOCATION:</b> On the west side of Sandy |                    |                       | SIZE OF TRACT:       | 8.95       |
| Plains Road, at th                                  | ne terminus o      | f Post Oak Tritt Road | COMMISSION DISTRICT: | 3          |

(2745 Sandy Plains Road).

**TYPE OF VARIANCE:** 1) Waive the front setback from the required 100 feet to 29 feet; and 2) waive the side

setback from the required 50 feet to 20 feet adjacent to the western property line.

## **CONTINUED BY STAFF**

OPPOSITION: No. OPPOSED \_\_\_\_ PETITION No. \_\_\_\_ SPOKESMAN \_\_\_\_\_

**BOARD OF APPEALS DECISION** 

APPROVED \_\_\_\_\_ MOTION BY \_\_\_\_\_

REJECTED \_\_\_\_\_ SECONDED \_\_\_\_\_