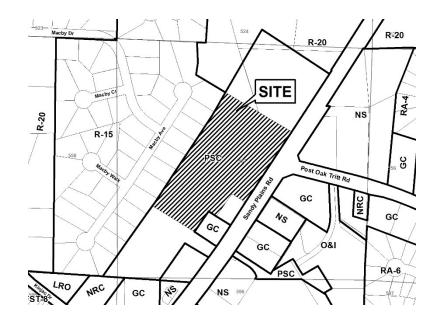

| APPLICANT:                                          | Jon Erwin          |                       | PETITION No.:        | V-31       |
|-----------------------------------------------------|--------------------|-----------------------|----------------------|------------|
| PHONE:                                              | 402-672-8522       |                       | DATE OF HEARING:     | 02-10-2016 |
| REPRESENTATIVE: Jon Erwin                           |                    |                       | PRESENT ZONING:      | PSC        |
| PHONE:                                              | HONE: 402-672-8522 |                       | LAND LOT(S):         | 557        |
| TITLEHOLDER: MSC NAPLES, LLC                        |                    |                       | DISTRICT:            | 16         |
| <b>PROPERTY LOCATION:</b> On the west side of Sandy |                    |                       | SIZE OF TRACT:       | 8.95       |
| Plains Road, at th                                  | ne terminus o      | f Post Oak Tritt Road | COMMISSION DISTRICT: | 3          |

(2745 Sandy Plains Road).

**TYPE OF VARIANCE:** 1) Waive the front setback from the required 100 feet to 29 feet; and 2) waive the side

setback from the required 50 feet to 20 feet adjacent to the western property line.