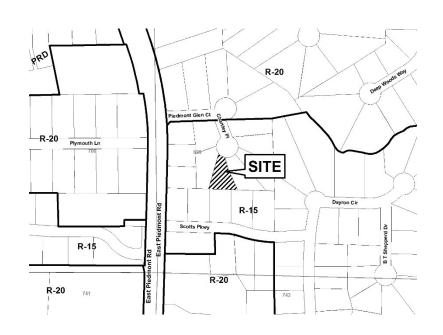

| APPLICANT: Ja                                                                  | ason Brooks                     | PETITION No.:        | V-23       |  |  |
|--------------------------------------------------------------------------------|---------------------------------|----------------------|------------|--|--|
| PHONE: 40                                                                      | 04-673-5612                     | DATE OF HEARING:     | 02-10-2016 |  |  |
| REPRESENTATIV                                                                  | VE: Jason Brooks                | PRESENT ZONING:      | R-15       |  |  |
| PHONE:                                                                         | 404-673-5612                    | LAND LOT(S):         | 699        |  |  |
| TITLEHOLDER:                                                                   | Jason Brooks                    | DISTRICT:            | 16         |  |  |
| PROPERTY LOCA                                                                  | ATION: At the southern terminus | SIZE OF TRACT:       | 0.28 acre  |  |  |
| of Chartley Place, south of Piedmont Glen Court                                |                                 | COMMISSION DISTRICT: | 3          |  |  |
| (2158 Chartley Place                                                           | e).                             |                      |            |  |  |
| TYPE OF VARIANCE: Waive the rear setback from the required 30 feet to 20 feet. |                                 |                      |            |  |  |