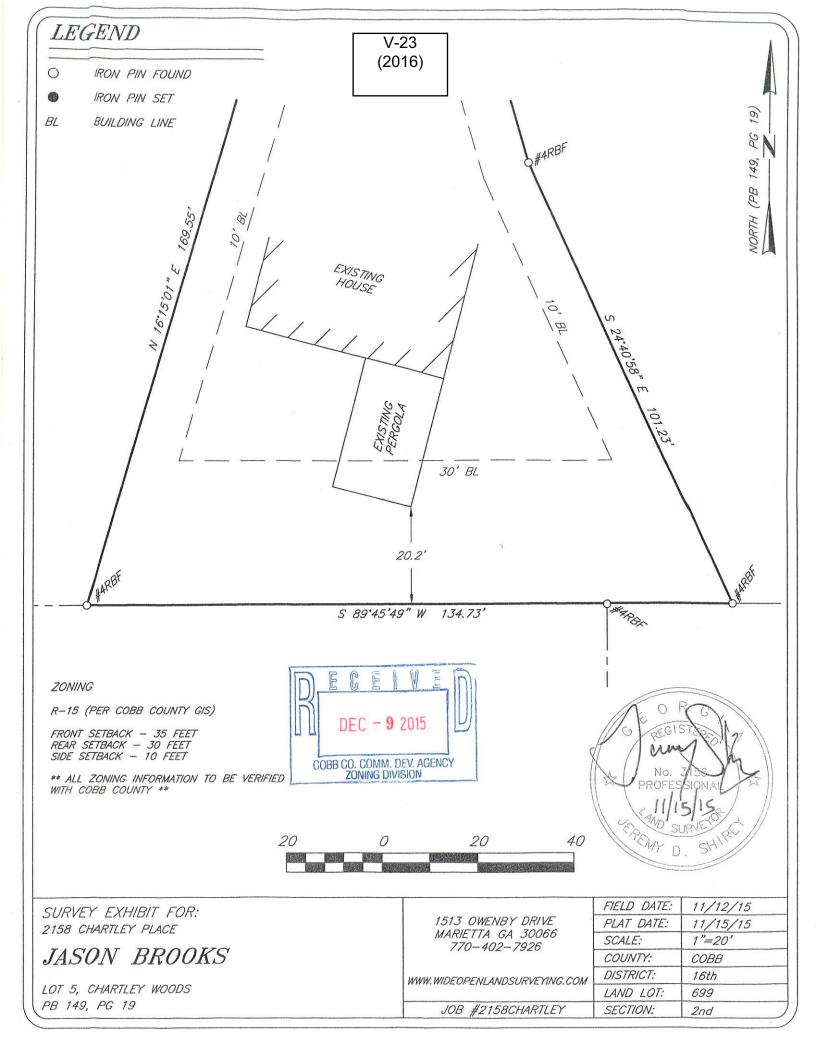

| APPLICANT: Ja                                                                  | ason Brooks                     | PETITION No.:        | V-23       |  |  |
|--------------------------------------------------------------------------------|---------------------------------|----------------------|------------|--|--|
| PHONE: 40                                                                      | 04-673-5612                     | DATE OF HEARING:     | 02-10-2016 |  |  |
| REPRESENTATIV                                                                  | VE: Jason Brooks                | PRESENT ZONING:      | R-15       |  |  |
| PHONE:                                                                         | 404-673-5612                    | LAND LOT(S):         | 699        |  |  |
| TITLEHOLDER:                                                                   | Jason Brooks                    | DISTRICT:            | 16         |  |  |
| PROPERTY LOCA                                                                  | ATION: At the southern terminus | SIZE OF TRACT:       | 0.28 acre  |  |  |
| of Chartley Place, south of Piedmont Glen Court                                |                                 | COMMISSION DISTRICT: | 3          |  |  |
| (2158 Chartley Place                                                           | e).                             |                      |            |  |  |
| TYPE OF VARIANCE: Waive the rear setback from the required 30 feet to 20 feet. |                                 |                      |            |  |  |

**SITE PLAN REVIEW:** If this variance request is approved, a subdivision plat revision must be recorded prior to the issuance of the certificate of occupancy showing all improvements on the lot and referencing the variance case in the standard plat revision note. The surveyor must submit the plat to the Site Plan Review Section, Community Development Agency for review and approval prior to recording. Call 770-528-2147.