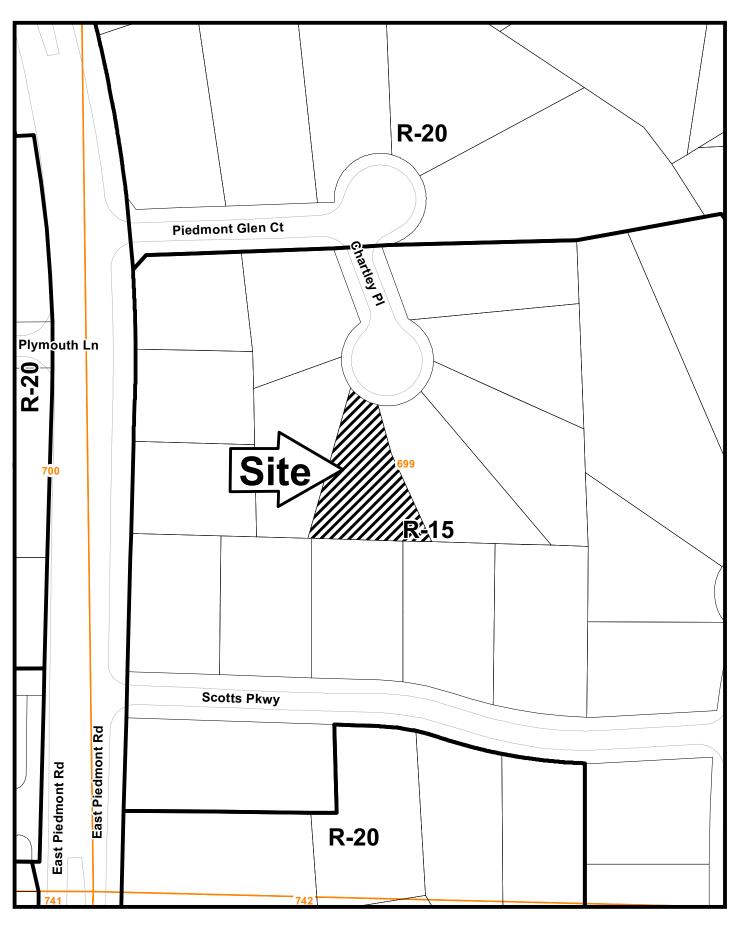

| APPLICANT: Ja                                                                  | ason Brooks                     | PETITION No.:        | V-23       |  |  |
|--------------------------------------------------------------------------------|---------------------------------|----------------------|------------|--|--|
| PHONE: 40                                                                      | 04-673-5612                     | DATE OF HEARING:     | 02-10-2016 |  |  |
| REPRESENTATIV                                                                  | VE: Jason Brooks                | PRESENT ZONING:      | R-15       |  |  |
| PHONE:                                                                         | 404-673-5612                    | LAND LOT(S):         | 699        |  |  |
| TITLEHOLDER:                                                                   | Jason Brooks                    | DISTRICT:            | 16         |  |  |
| PROPERTY LOCA                                                                  | ATION: At the southern terminus | SIZE OF TRACT:       | 0.28 acre  |  |  |
| of Chartley Place, south of Piedmont Glen Court                                |                                 | COMMISSION DISTRICT: | 3          |  |  |
| (2158 Chartley Place                                                           | e).                             |                      |            |  |  |
| TYPE OF VARIANCE: Waive the rear setback from the required 30 feet to 20 feet. |                                 |                      |            |  |  |