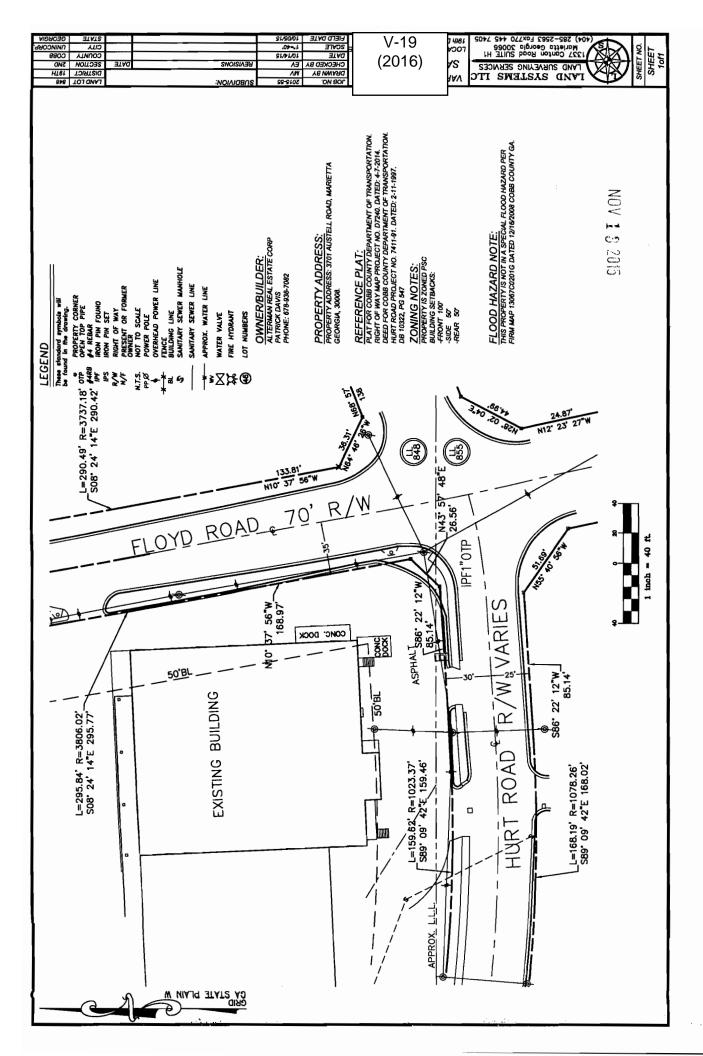

|                                                                                                      |                                                                      |
|                                                                                                           |                                                                         | impervious suface                                                                                                                                                            | ( 7E 0/ / //                                                                                         | 01                                                                   |



| <b>APPLICANT:</b>                     | Save A    | Lot, Ltd.                                                               | PETITION No.: V-19 | 9          |
|---------------------------------------|-----------|-------------------------------------------------------------------------|--------------------|------------|
| PHONE:                                | 678-938   | -7082                                                                   | DATE OF HEARING:   | 1-13-2016  |
| REPRESENTA                            | TIVE:     | Patrick Davis                                                           | PRESENT ZONING:    | PSC        |
| PHONE:                                |           | 678-938-7082                                                            | LAND LOT(S):       | 8