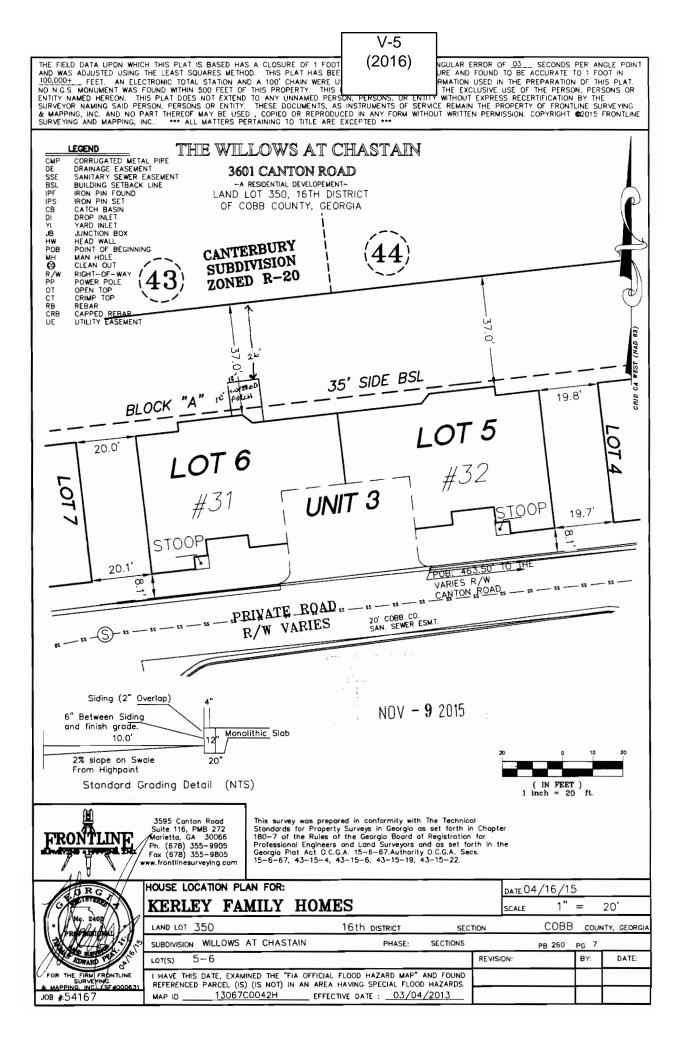

MISSAILII</u> | DIS                                                      |
| PIN#:                                                                                       | 01015700510                       |                                                          |
|                                                                                             |                                   |                                                          |

### PROPERTY OWNER'S CERTIFICATION

The undersigned(s) below, or as attached, is the owner of the property considered in this application.

Michael Missailidis Date

Kiki Missailidis Date

5126 Bedford Oaks Ct. Address: Marietta, GA 30068

Telephone No.: (<u>1</u><u>2</u>) <u>518-4188</u>

phudon 10/30/2015 Date gnature of Notary Public





| <b>APPLICANT:</b> | Claudi             | a Jahn                         | PETITION No.: V-5 |              |
|-------------------|--------------------|--------------------------------|-------------------|--------------|
| PHONE:            | 678-62             | 22-2045                        | DATE OF HEARING:  | 1-13-2016    |
| REPRESENTA        | TIVE:              | H. Craig Nolen                 | PRESENT ZONING:   | RSL          |
| PHONE:            |                    | 770-792-5500                   | LAND LOT(S):      | 350          |
| TITLEHOLDE        | <b>R:</b> <u>K</u> | erley Family Homes at HR, LLC  | DISTRICT:         | 16           |
| PROPERTY LO       | )CATI(             | <b>DN:</b> On the west side of | SIZE OF TRACT:    | 0.06 acres   |
| Canton Road, sou  |