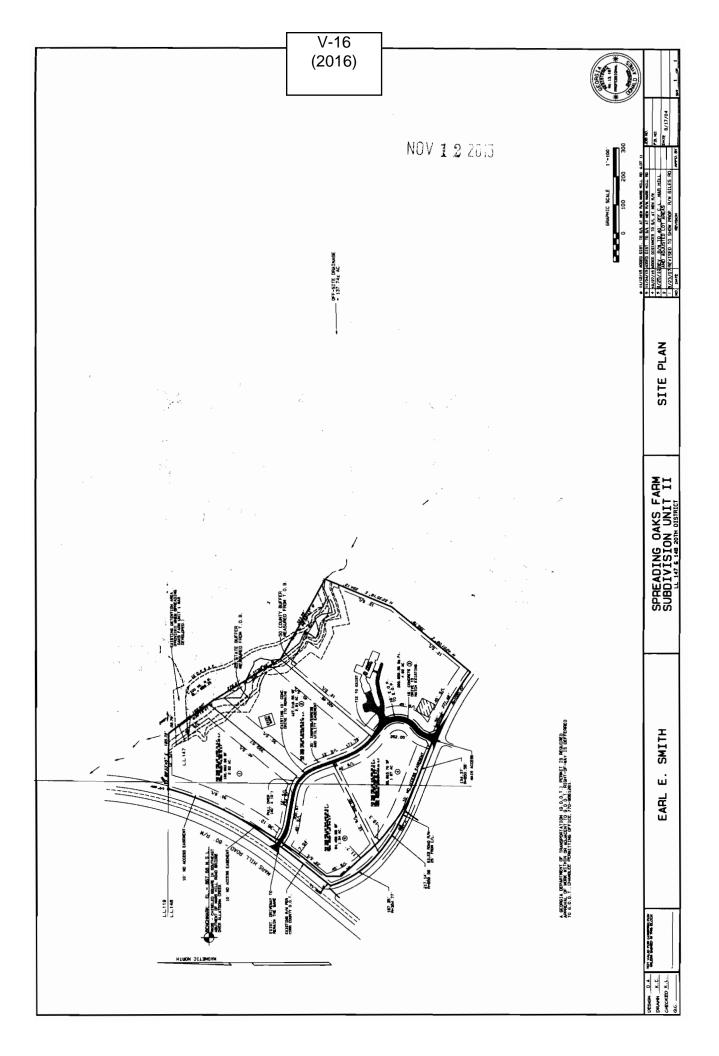

sed second residence, as there will be shared access. To grant the variances sought by Applicant would result in minimal impact, if any at all, upon the Subject Property or any other adjacent or surrounding properties.

NOV **1 2** 2015



List type of variances requested:

- (1) To reduce the required minimum public road frontage for two singlefamily residential lots from seventy-five (75) feet to 37.49 feet. (See § 134-197(4)c);
- (2) Reduction of required distance of an accessory structure over 650 total gross square feet from any property line of one hundred (100) feet to 88.8 feet. (See § 134-197(12)(a)); and
- (3) Waiver of the requirement for the location of an accessory building or structure be located to the rear of the primary structure. (See § 134-197(12)(b)(3)).

NOV 1 2 2015



| <b>APPLICANT:</b>                             | Earl E.                                | Smith                                                                                                                                                                                                                                | PETITION No.: V-1           | 6                               |
|-----------------------------------------------|----------------------------------------|--------------------------------------------------------------------------------------------------------------------------------------------------------------------------------------------------------------------------------------|-----------------------------|---------------------------------|
| PHONE: