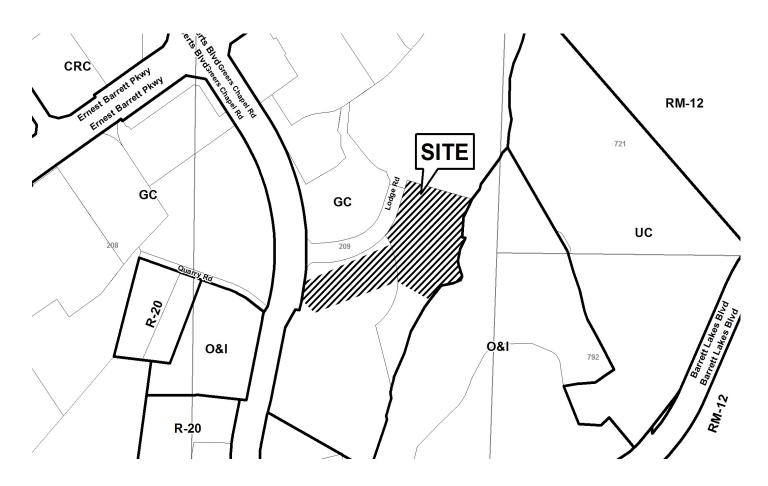

|



| PETITION No.: V-10                       |
|------------------------------------------|
| <b>DATE OF HEARING:</b> <u>1-13-2016</u> |
| PRESENT ZONING: GC                       |
| LAND LOT(S): 209                         |
| DISTRICT: 20                             |
| SIZE OF TRACT: 3.05 acres                |
| COMMISSION DISTRICT: <u>3</u>            |
|                                          |

(265 Lodge Road).

**TYPE OF VARIANCE:** Allow an accessory use (proposed two level parking deck) to be located to the front and

side of the principal structure.



| <b>DECEIVE</b> Application for Variance