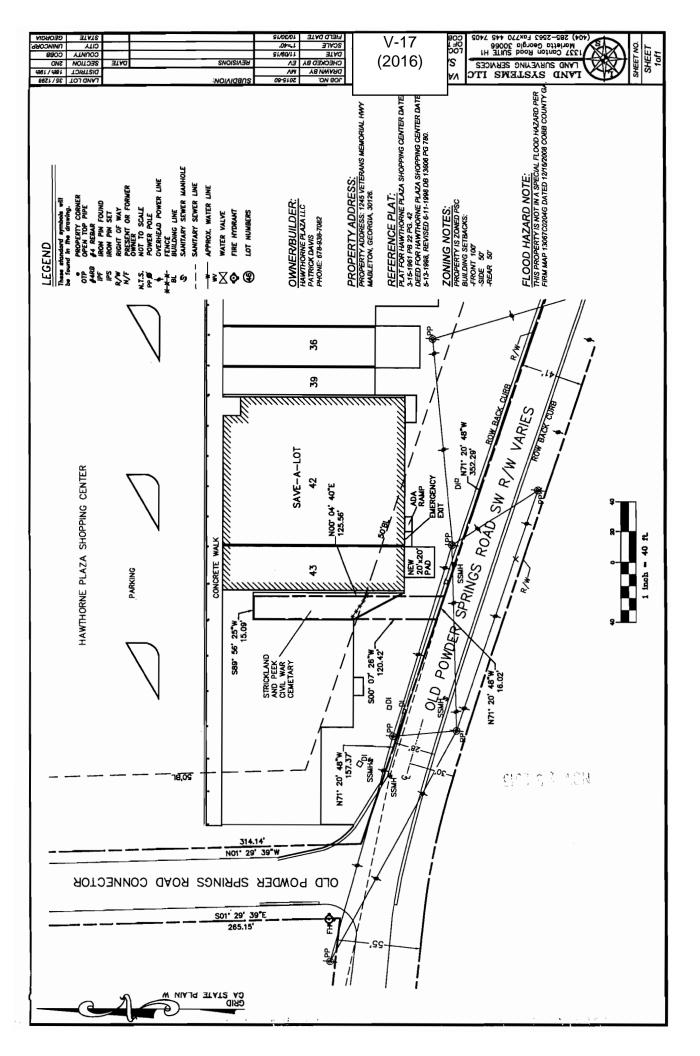

lopment to proceed would result in minimal impact, if any at all, upon the Subject Property or any other adjacent or surrounding properties.



List type of variances requested:

- (1) Waiver of required front setback for proposed Lot 4 (along Giles Road) from the required forty-five (45) feet to 19.3 feet. (See § 134-196(4)(d));
- (2) Waiver of required front setback for proposed Lot 5 (along Giles Road) from the required forty-five (45) feet to 11.7 feet. (See § 134-196(4)(d));
- (3) Waiver of required side setback for proposed Lot 5 (along Mars Hill Road) from the required twenty-five (25) feet to 7.94 feet. (See § 134-196(4)(d)); and
- (4) Waiver of required front setback for proposed Lot 1 (along Mars Hill Road) from the required fifty (50) feet to 38.12 feet. (See § 134-196(4)(d)).



| <b>APPLICANT:</b>                 | SAVE A LOT, LTD                                                   | PETITION No.: V-17 |              |
|-----------------------------------|-------------------------------------------------------------------|--------------------|--------------|
| PHONE:                            | 678-938-7082                                                      | DATE OF HEARING:   | 1-13-2016    |
| REPRESENTA                        | TIVE: Patrick Davis                                               | PRESENT ZONING:    | PSC          |
| PHONE:                            | 678-398-7082                                                      | LAND LOT(S):       | 1298, 35     |
| TITLEHOLDE                        | <b>R:</b> Hawthorne Plaza, LLC.