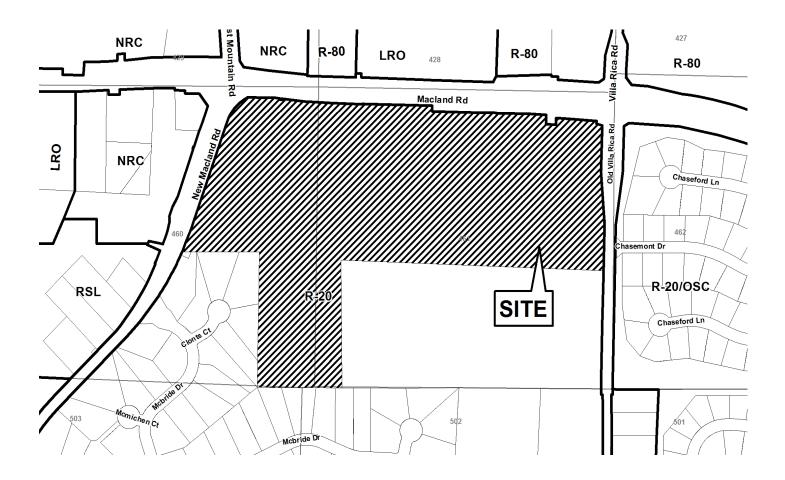

| OCATIO          | <b>N:</b> At the southeast                                 | SIZE OF TRACT:    | 37.6 acres |
| intersection of New Macland Road and Macland Road,<br>and on the west side of Old Villa Rica Road |                 | COMMISSION DISTRI                                          | ICT: <u>4</u>     |            |
| (4075 Macland Road)                                                                               |                 |                                                            |                   |            |

TYPE OF VARIANCE: Waive the setback requirement for a homeless shelter operated by a church from the

required 500 feet from the nearest single-family residence to 350 feet.



| <b>Application for Variance</b>                                                                                                                                                                                                                                                                                                                                                                                                   |
|---------------------------------------------------------------------------------------------------------------------------------------------------------------------------------------------------------------------------------------------------------------------------------------------------------------------------------------------------------------------------------------