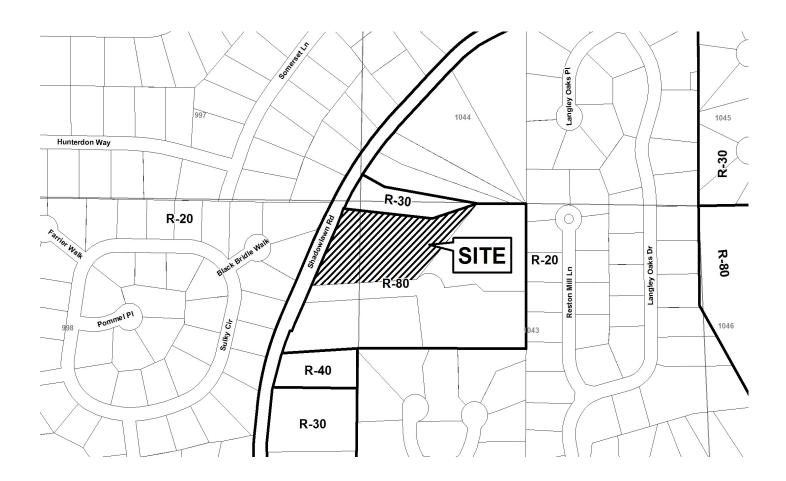

**TYPE OF VARIANCE:** Waive the rear setback from the required 40 feet to 34 feet.

| (street address, if applicable; nearest intersection, etc.)                                                                                                                                                                                                                                                                                                                                                                                                                                                                                                                                                                                                                                                                                                                                                                                                                                                                                                                                                                                                                                                                                                                                                                                                                                                                                                                                                                                                                                                                                                                                                                                                                                                                                                                                                                                                                                                                                                                                                                                                                                                                                                                                                                                                                                                                                                                                                                                                                                                                                                                                                                                                                                                                                                                                                                                                                                                                                                                                                                                                                                                              |                                           |                                                                                                                                                                                                                                                                                                                                                                                                                                                                                                                                                                                                                                                                                                                                                                                                                                                                                                                                                                                                                                                                                                                                                                                                                                                                                                                                                                                                                                                                                                                                                                                                                                                                                                                                                                                                                                                                                                                                                                                                                                                                                                                                  | Appli                                                | cation                                            | for Va                                      | arian                                   | ice                       |                                 |                |
|--------------------------------------------------------------------------------------------------------------------------------------------------------------------------------------------------------------------------------------------------------------------------------------------------------------------------------------------------------------------------------------------------------------------------------------------------------------------------------------------------------------------------------------------------------------------------------------------------------------------------------------------------------------------------------------------------------------------------------------------------------------------------------------------------------------------------------------------------------------------------------------------------------------------------------------------------------------------------------------------------------------------------------------------------------------------------------------------------------------------------------------------------------------------------------------------------------------------------------------------------------------------------------------------------------------------------------------------------------------------------------------------------------------------------------------------------------------------------------------------------------------------------------------------------------------------------------------------------------------------------------------------------------------------------------------------------------------------------------------------------------------------------------------------------------------------------------------------------------------------------------------------------------------------------------------------------------------------------------------------------------------------------------------------------------------------------------------------------------------------------------------------------------------------------------------------------------------------------------------------------------------------------------------------------------------------------------------------------------------------------------------------------------------------------------------------------------------------------------------------------------------------------------------------------------------------------------------------------------------------------------------------------------------------------------------------------------------------------------------------------------------------------------------------------------------------------------------------------------------------------------------------------------------------------------------------------------------------------------------------------------------------------------------------------------------------------------------------------------------------------|-------------------------------------------|----------------------------------------------------------------------------------------------------------------------------------------------------------------------------------------------------------------------------------------------------------------------------------------------------------------------------------------------------------------------------------------------------------------------------------------------------------------------------------------------------------------------------------------------------------------------------------------------------------------------------------------------------------------------------------------------------------------------------------------------------------------------------------------------------------------------------------------------------------------------------------------------------------------------------------------------------------------------------------------------------------------------------------------------------------------------------------------------------------------------------------------------------------------------------------------------------------------------------------------------------------------------------------------------------------------------------------------------------------------------------------------------------------------------------------------------------------------------------------------------------------------------------------------------------------------------------------------------------------------------------------------------------------------------------------------------------------------------------------------------------------------------------------------------------------------------------------------------------------------------------------------------------------------------------------------------------------------------------------------------------------------------------------------------------------------------------------------------------------------------------------|------------------------------------------------------|---------------------------------------------------|---------------------------------------------|-----------------------------------------|---------------------------|---------------------------------|----------------|
| OCT 3 0 2013       (type or print clearly)       Application No. 1-3<br>Hearing Date: 1-13-16<br>Batrick Armid @         Applicant       Patrick Armid @         Patrick Armold       Phone # 4044233916         E-mail       Ovison young.com         Patrick Armold       Address         Young.com       Patrick Armold         (representative's name.printed)       Hill C4         (representative's signature)       Phone # 40442339116         Permail       Patrick Armold         (representative's signature)       Phone # 404442339116         Woommission expires:       S-2Le-2018         Fitteholder       Phone # 404442339116         Fitteholder       Phone # 40444333116         Fitteholder       Phone # 404442339116         Fitteholder       Phone # 40444333116         Fitteholder       Phole # 40444333116                                                                                                                                                                                                                                                                                                                                                                                                                                                                                                                                                                                                                                                                                                                                                                                                                                                                                                                                                                                                                                                                                                                                                                                                                                                                                                                                                                                                                                                                                                                                                                                                                                                                                                                                                                                                                                                                                           | x                                         |                                                                                                                                                                                                                                                                                                                                                                                                                                                                                                                                                                                                                                                                                                                                                                                                                                                                                                                                                                                                                                                                                                                                                                                                                                                                                                                                                                                                                                                                                                                                                                                                                                                                                                                                                                                                                                                                                                                                                                                                                                                                                                                                  |                                                      | Cobb (                                            | Count                                       | V                                       |                           |                                 |                |
| Applicant       Yatick       Areald       Phone #       Yot Y233916       E-mail       Avisor Yourg: complete the state and zip code)         Patrick       Areal       Address       Yot Y333116       E-mail       Avisor Yourg: complete the state and zip code)         With the signature       Phone #       Yot Yate and zip code)       Avisor Yourg: complete the state and zip code)         My commission expires:       S-ZLO - 2018       Set With Yate and zip code)       Notary Public         Fitleholder       Array Arrad to the state and zip code)       Notary Public       Notary Public         Iteleholder       Array and Arrad to the state and zip code)       Yot Yate and zip code)       Yot Yate and zip code)         My commission expires:       S-ZLO - 2018       Set With Yate and zip code)       Yot Yate and zip code)       Yot Yate and zip code)         Signature       Array and Arrad to the state and zip code)       Yot Yate and zip code)       Yot Yate and zip code)       Yot Yate and zip code)         My commission expires:       S-ZLO - 2018       Notary Public       Notary Public       Yot Yate and zip code)       Yot Yate and zip code)         Present Zoning of Property       (attach additional signatures, if needed)       Notary Public       Notary Public       Notary Public         Present Zoning of Property       (street address, if applidable nearest                                                                                                                                                                                                                                                                                                                                                                                                                                                                                                                                                                                                                                                                                                                                                                                                                                                                                                                                                                                                                                                                                                                                                                                                                                                                                                                                                                                                                                                                                                                                                                                                                                                                                |                                           | OCT 3 9 20                                                                                                                                                                                                                                                                                                                                                                                                                                                                                                                                                                                                                                                                                                                                                                                                                                                                                                                                                                                                                                                                                                                                                                                                                                                                                                                                                                                                                                                                                                                                                                                                                                                                                                                                                                                                                                                                                                                                                                                                                                                                                                                       | 015                                                  |                                                   |                                             | С Ар                                    | aring Date                | 1-13                            | -16            |
| (representative's name, printed)<br>(representative's signature)<br>My commission expires: $5 - 2Lo - 2018$<br>Fittleholder <u>Armoda</u> Phone # Wiessing and the control of the cont                                                                                                                                                                                                                                                                                                                                                                                                                                                                                                                                                                                                                                                                                                                                                                                                                                                                                                                                                                                | Applicant _                               | Patrick                                                                                                                                                                                                                                                                                                                                                                                                                                                                                                                                                                                                                                                                                                                                                                                                                                                                                                                                                                                                                                                                                                                                                                                                                                                                                                                                                                                                                                                                                                                                                                                                                                                                                                                                                                                                                                                                                                                                                                                                                                                                                                                          | Arnold                                               | Phone #                                           | 0442339                                     | <b>116</b> _E-                          | Patrick<br>mail <u>av</u> | . Arnold<br>ison you            | @<br>1 ng. con |
| My commission expires: 5-26-2018<br>Titleholder <u>Amanda Atmodd</u> Phone # <u>Address</u> <u>Fernal</u> <u>Atmoded Atmodd</u><br>Signature <u>Atmoded Atmodd</u> Phone # <u>Address</u> <u>Fernal</u> <u>Atmoded Atmodd</u><br>Signature <u>Atmoded Atmodd</u> Phone # <u>Address</u> <u>Fernal</u> <u>Attrick aurenta a method</u><br>(attach additional signatures, if needed) <u>Address</u> <u>GEOREMANNER (street, city, state and zip code)</u> <u>30</u><br>My commission expires: 8-26-2018 <u>Sectory</u> <u>Hill Ct</u> <u>Attrick aurenta and zip code</u> <u>30</u><br>My commission expires: 8-26-2018 <u>Sectory</u> <u>Hill</u> <u>Ct</u> <u>Attrick aurenta and zip code</u> <u>30</u><br>My commission expires: 8-26 <u>2018</u> <u>Sectory</u> <u>Hill</u> <u>Ct</u> <u>Attrick aurenta and zip code</u> <u>30</u><br>My commission expires: 8-26 <u>2018</u> <u>Sectory</u> <u>Hill</u> <u>Ct</u> <u>Attrick aurenta and zip code</u> <u>30</u><br>My commission expires: 8-26 <u>2018</u> <u>Sectory</u> <u>1000</u> <u>Sectory</u> <u>10000</u> <u>Sectory</u> <u>1000</u> <u>Sectory</u> <u>100</u> |                                           |                                                                                                                                                                                                                                                                                                                                                                                                                                                                                                                                                                                                                                                                                                                                                                                                                                                                                                                                                                                                                                                                                                                                                                                                                                                                                                                                                                                                                                                                                                                                                                                                                                                                                                                                                                                                                                                                                                                                                                                                                                                                                                                                  |                                                      | Address                                           | 1763 9                                      | street, city, s                         | tate and zip co           | ( C <del>)</del>                |                |
| My commission expires: 5-26-2018<br>Titleholder <u>Amanda Atmodd</u> Phone # <u>Address</u> <u>Fernal</u> <u>Atmoded Atmodd</u><br>Signature <u>Atmoded Atmodd</u> Phone # <u>Address</u> <u>Fernal</u> <u>Atmoded Atmodd</u><br>Signature <u>Atmoded Atmodd</u> Phone # <u>Address</u> <u>Fernal</u> <u>Attrick aurenta a method</u><br>(attach additional signatures, if needed) <u>Address</u> <u>GEOREMANNER (street, city, state and zip code)</u> <u>30</u><br>My commission expires: 8-26-2018 <u>Sectory</u> <u>Hill Ct</u> <u>Attrick aurenta and zip code</u> <u>30</u><br>My commission expires: 8-26-2018 <u>Sectory</u> <u>Hill</u> <u>Ct</u> <u>Attrick aurenta and zip code</u> <u>30</u><br>My commission expires: 8-26 <u>2018</u> <u>Sectory</u> <u>Hill</u> <u>Ct</u> <u>Attrick aurenta and zip code</u> <u>30</u><br>My commission expires: 8-26 <u>2018</u> <u>Sectory</u> <u>Hill</u> <u>Ct</u> <u>Attrick aurenta and zip code</u> <u>30</u><br>My commission expires: 8-26 <u>2018</u> <u>Sectory</u> <u>1000</u> <u>Sectory</u> <u>10000</u> <u>Sectory</u> <u>1000</u> <u>Sectory</u> <u>100</u> | 2                                         | A-                                                                                                                                                                                                                                                                                                                                                                                                                                                                                                                                                                                                                                                                                                                                                                                                                                                                                                                                                                                                                                                                                                                                                                                                                                                                                                                                                                                                                                                                                                                                                                                                                                                                                                                                                                                                                                                                                                                                                                                                                                                                                                                               |                                                      | $\frac{\mathcal{H}}{\mathcal{P}}$                 | 44233<br>MARY                               |                                         | -                         |                                 | rnold E        |
| Titleholder       Atrach & Arrold       Phone # Arrold & Phone # Arrold & E-mail       Patrick & Arrold & A                                                                                                                                                                                                                                                                                                                                                                                                                                                                                                                                                                                                                                                                                                                                                                                                                                                                                                                                                                                                                                                     | (repr                                     | esentative's signatui                                                                                                                                                                                                                                                                                                                                                                                                                                                                                                                                                                                                                                                                                                                                                                                                                                                                                                                                                                                                                                                                                                                                                                                                                                                                                                                                                                                                                                                                                                                                                                                                                                                                                                                                                                                                                                                                                                                                                                                                                                                                                                            | re)                                                  | 0.4                                               | NO 7 9                                      |                                         |                           |                                 |                |
| Signature       Orgential Control of Property       Address:       100 3 Set Derry Hill Ct Att Att Address:         Mark       (street, city, state and zip code)       30         My commission expires:       8-20-2018-2018-2018       Signed, sealed and delivered in presence of:         No commission expires:       8-20-2018-2018-2018       No commission       Signed, sealed and delivered in presence of:         My commission expires:       8-20-2018-2018       No commission       No commission       No commission         Present Zoning of Property       Image: Signed Commission       R-30       Notary Public         Icocation       4763       Sed berry       Hill       Hill Ct       Att Commission         Location       4763       Sed berry       Hill       Ct       R-30         (street address, if applicable, nearest intersection, etc.)       Land Lot(s)       Sel       Size of Tract       538       Acre(         Please select the extraordinary and exceptional condition(s) to the piece of property in question. The condition(s) must be peculiar to the piece of property involved.       Size of Property       Other       Minote Commission         Size of Property       Shape of Property       Topography of Property       Other       Minote Commission         The Cobb County Zoning Ordinance       Section 134-94 states that the Cobb County Board of Z                                                                                                                                                                                                                                                                                                                                                                                                                                                                                                                                                                                                                                                                                                                                                                                                                                                                                                                                                                                                                                                                                                                                                                                                                                                                                                                                                                                                                                                                                                                                                                                                                                                                                                | My commissi                               | on expires: <u>8</u> -                                                                                                                                                                                                                                                                                                                                                                                                                                                                                                                                                                                                                                                                                                                                                                                                                                                                                                                                                                                                                                                                                                                                                                                                                                                                                                                                                                                                                                                                                                                                                                                                                                                                                                                                                                                                                                                                                                                                                                                                                                                                                                           | -26 - 2018                                           | UGLA 00                                           |                                             | CH:                                     | ήΥ                        | in De                           | otary Public   |
| Signature       Orgential Control of Property       Address:       100 3 Set Derry Hill Ct Att Att Address:         Mark       (street, city, state and zip code)       30         My commission expires:       8-20-2018-2018-2018       Signed, sealed and delivered in presence of:         No commission expires:       8-20-2018-2018-2018       No commission       Signed, sealed and delivered in presence of:         My commission expires:       8-20-2018-2018       No commission       No commission       No commission         Present Zoning of Property       Image: Signed Commission       R-30       Notary Public         Icocation       4763       Sed berry       Hill       Hill Ct       Att Commission         Location       4763       Sed berry       Hill       Ct       R-30         (street address, if applicable, nearest intersection, etc.)       Land Lot(s)       Sel       Size of Tract       538       Acre(         Please select the extraordinary and exceptional condition(s) to the piece of property in question. The condition(s) must be peculiar to the piece of property involved.       Size of Property       Other       Minote Commission         Size of Property       Shape of Property       Topography of Property       Other       Minote Commission         The Cobb County Zoning Ordinance       Section 134-94 states that the Cobb County Board of Z                                                                                                                                                                                                                                                                                                                                                                                                                                                                                                                                                                                                                                                                                                                                                                                                                                                                                                                                                                                                                                                                                                                                                                                                                                                                                                                                                                                                                                                                                                                                                                                                                                                                                                |                                           |                                                                                                                                                                                                                                                                                                                                                                                                                                                                                                                                                                                                                                                                                                                                                                                                                                                                                                                                                                                                                                                                                                                                                                                                                                                                                                                                                                                                                                                                                                                                                                                                                                                                                                                                                                                                                                                                                                                                                                                                                                                                                                                                  |                                                      | Phone #                                           | 204BZ 3.3                                   | 911 E-                                  | pati<br>mail              | rick wirr                       | yo a           |
| My commission expires: 8-26-2018:<br>My commission expires: 8-26-2018:<br>Present Zoning of Property<br>Location<br>Iocation<br>Iocation<br>Iocation<br>Iocation<br>Iocation<br>Iocation<br>Iocation<br>Iocation<br>Iocation<br>Iocation<br>Iocation<br>Iocation<br>Iocation<br>Iocation<br>Iocation<br>Iocation<br>Iocation<br>Iocation<br>Iocation<br>Iocation<br>Iocation<br>Iocation<br>Iocation<br>Iocation<br>Iocation<br>Iocation<br>Iocation<br>Iocation<br>Iocation<br>Iocation<br>Iocation<br>Iocation<br>Iocation<br>Iocation<br>Iocation<br>Iocation<br>Iocation<br>Iocation<br>Iocation<br>Iocation<br>Iocation<br>Iocation<br>Iocation<br>Iocation<br>Iocation<br>Iocation<br>Iocation<br>Iocation<br>Iocation<br>Iocation<br>Iocation<br>Iocation<br>Iocation<br>Iocation<br>Iocation<br>Iocation<br>Iocation<br>Iocation<br>Iocation<br>Iocation<br>Iocation<br>Iocation<br>Iocation<br>Iocation<br>Iocation<br>Iocation<br>Iocation<br>Iocation<br>Iocation<br>Iocation<br>Iocation<br>Iocation<br>Iocation<br>Iocation<br>Iocation<br>Iocation<br>Iocation<br>Iocation<br>Iocation<br>Iocation<br>Iocation<br>Iocation<br>Iocation<br>Iocation<br>Iocation<br>Iocation<br>Iocation<br>Iocation<br>Iocation<br>Iocation<br>Iocation<br>Iocation<br>Iocation<br>Iocation<br>Iocation<br>Iocation<br>Iocation<br>Iocation<br>Iocation<br>Iocation<br>Iocation<br>Iocation<br>Iocation<br>Iocation<br>Iocation<br>Ioc                                                                                                                                                                                                                                                                                                                                                                                                                                                                                                                                                                                                                                                                                                                                                                                                                                                                                                                                                                                                                                                                                                                                                                                                                                                                                                                                                                                                                                                                                                                                                                                                                                                                                      |                                           | Part fining                                                                                                                                                                                                                                                                                                                                                                                                                                                                                                                                                                                                                                                                                                                                                                                                                                                                                                                                                                                                                                                                                                                                                                                                                                                                                                                                                                                                                                                                                                                                                                                                                                                                                                                                                                                                                                                                                                                                                                                                                                                                                                                      | lettler all                                          | Add                                               | ress:                                       | 1635e                                   | berry                     | Hill C-                         | t Ati          |
| Location <u>4763</u> Sed berry <u>Hill GEORGE</u> Ct. <u>Atl.</u> CA <u>3073</u><br>(street address, if applicable, nearest intersection, etc.)<br>Land Lot(s) <u>891</u> District <u>7<sup>4</sup></u> Size of Tract <u>538</u> Acre(<br>Please select the extraordinary and exceptional condition(s) to the piece of property in question. The<br>condition(s) must be peculiar to the piece of property involved.<br>Size of Property <u>Shape of Property</u> Topography of Property <u>Other</u> <u>U</u><br>The <u>Cobb County Zoning Ordinance</u> Section 134-94 states that the Cobb County Board of Zoning Appeals mu<br>determine that applying the terms of the <u>Zoning Ordinance</u> without the variance would create an unnecessar<br>hardship. Please state what hardship would be created by following the normal terms of the ordinance (<br>applying for Backyard Chickens pursuant to Sec.134-94(4), then leave this part blank).                                                                                                                                                                                                                                                                                                                                                                                                                                                                                                                                                                                                                                                                                                                                                                                                                                                                                                                                                                                                                                                                                                                                                                                                                                                                                                                                                                                                                                                                                                                                                                                                                                                                                                                                                                                                                                                                                                                                                                                                                                                                                                                                                                  | My commissi                               | on expires: <u>8</u> -                                                                                                                                                                                                                                                                                                                                                                                                                                                                                                                                                                                                                                                                                                                                                                                                                                                                                                                                                                                                                                                                                                                                                                                                                                                                                                                                                                                                                                                                                                                                                                                                                                                                                                                                                                                                                                                                                                                                                                                                                                                                                                           | 26-201                                               | GING C                                            | A A A A                                     |                                         | Ma                        | un De                           | ti             |
| Land Lot(s)       891       District       7 <sup>4</sup> Size of Tract       538       Acre(         Please select the extraordinary and exceptional condition(s) to the piece of property in question. The condition(s) must be peculiar to the piece of property involved.       Size of Property       Other       0         Size of Property       Shape of Property       Topography of Property       Other       0         The Cobb County Zoning Ordinance       Section 134-94 states that the Cobb County Board of Zoning Appeals mu determine that applying the terms of the Zoning Ordinance without the variance would create an unnecessar hardship. Please state what hardship would be created by following the normal terms of the ordinance (applying for Backyard Chickens pursuant to Sec.134-94(4), then leave this part blank).                                                                                                                                                                                                                                                                                                                                                                                                                                                                                                                                                                                                                                                                                                                                                                                                                                                                                                                                                                                                                                                                                                                                                                                                                                                                                                                                                                                                                                                                                                                                                                                                                                                                                                                                                                                                                                                                                                                                                                                                                                                                                                                                                                                                                                                                   | Present Zor                               | ning of Property                                                                                                                                                                                                                                                                                                                                                                                                                                                                                                                                                                                                                                                                                                                                                                                                                                                                                                                                                                                                                                                                                                                                                                                                                                                                                                                                                                                                                                                                                                                                                                                                                                                                                                                                                                                                                                                                                                                                                                                                                                                                                                                 | у                                                    | 0                                                 | C 6                                         | t P                                     | - 70                      |                                 |                |
| Land Lot(s) <u>891</u> District <u>749</u> Size of Tract <u>538</u> Acre(<br>Please select the extraordinary and exceptional condition(s) to the piece of property in question. The<br>condition(s) must be peculiar to the piece of property involved.<br>Size of Property <u>Shape of Property</u> Topography of Property <u>Other</u> <u>U</u><br>The <u>Cobb County Zoning Ordinance</u> Section 134-94 states that the Cobb County Board of Zoning Appeals mu<br>determine that applying the terms of the <u>Zoning Ordinance</u> without the variance would create an unnecessar<br>hardship. Please state what hardship would be created by following the normal terms of the ordinance (<br>applying for Backyard Chickens pursuant to Sec.134-94(4), then leave this part blank).                                                                                                                                                                                                                                                                                                                                                                                                                                                                                                                                                                                                                                                                                                                                                                                                                                                                                                                                                                                                                                                                                                                                                                                                                                                                                                                                                                                                                                                                                                                                                                                                                                                                                                                                                                                                                                                                                                                                                                                                                                                                                                                                                                                                                                                                                                                               | Location                                  | 4763 5.                                                                                                                                                                                                                                                                                                                                                                                                                                                                                                                                                                                                                                                                                                                                                                                                                                                                                                                                                                                                                                                                                                                                                                                                                                                                                                                                                                                                                                                                                                                                                                                                                                                                                                                                                                                                                                                                                                                                                                                                                                                                                                                          |                                                      |                                                   |                                             | Cł.                                     | A+1.                      | 64                              | 30339          |
| condition(s) must be peculiar to the piece of property involved.<br>Size of Property Shape of Property Topography of Property Other<br>The <u>Cobb County Zoning Ordinance</u> Section 134-94 states that the Cobb County Board of Zoning Appeals mu<br>determine that applying the terms of the <u>Zoning Ordinance</u> without the variance would create an unnecessar<br>hardship. Please state what hardship would be created by following the normal terms of the ordinance (<br>applying for Backyard Chickens pursuant to Sec.134-94(4), then leave this part blank).                                                                                                                                                                                                                                                                                                                                                                                                                                                                                                                                                                                                                                                                                                                                                                                                                                                                                                                                                                                                                                                                                                                                                                                                                                                                                                                                                                                                                                                                                                                                                                                                                                                                                                                                                                                                                                                                                                                                                                                                                                                                                                                                                                                                                                                                                                                                                                                                                                                                                                                                             | Land Lot(s)                               | 891                                                                                                                                                                                                                                                                                                                                                                                                                                                                                                                                                                                                                                                                                                                                                                                                                                                                                                                                                                                                                                                                                                                                                                                                                                                                                                                                                                                                                                                                                                                                                                                                                                                                                                                                                                                                                                                                                                                                                                                                                                                                                                                              | (5400                                                |                                                   |                                             |                                         |                           | .538                            | Acre(          |
| The <u>Cobb County Zoning Ordinance</u> Section 134-94 states that the Cobb County Board of Zoning Appeals mu<br>determine that applying the terms of the <u>Zoning Ordinance</u> without the variance would create an unnecessar<br>hardship. Please state what hardship would be created by following the normal terms of the ordinance (<br>applying for Backyard Chickens pursuant to Sec.134-94(4), then leave this part blank).                                                                                                                                                                                                                                                                                                                                                                                                                                                                                                                                                                                                                                                                                                                                                                                                                                                                                                                                                                                                                                                                                                                                                                                                                                                                                                                                                                                                                                                                                                                                                                                                                                                                                                                                                                                                                                                                                                                                                                                                                                                                                                                                                                                                                                                                                                                                                                                                                                                                                                                                                                                                                                                                                    |                                           |                                                                                                                                                                                                                                                                                                                                                                                                                                                                                                                                                                                                                                                                                                                                                                                                                                                                                                                                                                                                                                                                                                                                                                                                                                                                                                                                                                                                                                                                                                                                                                                                                                                                                                                                                                                                                                                                                                                                                                                                                                                                                                                                  |                                                      |                                                   |                                             | the piec                                | e of prope                | erty in qu                      | estion. Th     |
| determine that applying the terms of the <u>Zoning Ordinance</u> without the variance would create an unnecessar<br>hardship. Please state what hardship would be created by following the normal terms of the ordinance (<br>applying for Backyard Chickens pursuant to Sec.134-94(4), then leave this part blank).                                                                                                                                                                                                                                                                                                                                                                                                                                                                                                                                                                                                                                                                                                                                                                                                                                                                                                                                                                                                                                                                                                                                                                                                                                                                                                                                                                                                                                                                                                                                                                                                                                                                                                                                                                                                                                                                                                                                                                                                                                                                                                                                                                                                                                                                                                                                                                                                                                                                                                                                                                                                                                                                                                                                                                                                     | Size of Prop                              | perty                                                                                                                                                                                                                                                                                                                                                                                                                                                                                                                                                                                                                                                                                                                                                                                                                                                                                                                                                                                                                                                                                                                                                                                                                                                                                                                                                                                                                                                                                                                                                                                                                                                                                                                                                                                                                                                                                                                                                                                                                                                                                                                            | Shape of P                                           | Property                                          | Topogra                                     | phy of Pr                               | operty                    | 0                               | ther           |
|                                                                                                                                                                                                                                                                                                                                                                                                                                                                                                                                                                                                                                                                                                                                                                                                                                                                                                                                                                                                                                                                                                                                                                                                                                                                                                                                                                                                                                                                                                                                                                                                                                                                                                                                                                                                                                                                                                                                                                                                                                                                                                                                                                                                                                                                                                                                                                                                                                                                                                                                                                                                                                                                                                                                                                                                                                                                                                                                                                                                                                                                                                                          | determine t<br>hardship. P<br>applying fo | hat applying the<br>lease state where the state of the state | ne terms of the<br>at hardship wo<br>ickens pursuant | Zoning Ordina<br>ould be created<br>to Sec.134-94 | ance withou<br>1 by follow<br>(4), then lea | it the vari<br>ving the n<br>ve this pa | ance would<br>ormal term  | create an<br>s of <u>th</u> e c | unnecessar     |
|                                                                                                                                                                                                                                                                                                                                                                                                                                                                                                                                                                                                                                                                                                                                                                                                                                                                                                                                                                                                                                                                                                                                                                                                                                                                                                                                                                                                                                                                                                                                                                                                                                                                                                                                                                                                                                                                                                                                                                                                                                                                                                                                                                                                                                                                                                                                                                                                                                                                                                                                                                                                                                                                                                                                                                                                                                                                                                                                                                                                                                                                                                                          |                                           |                                                                                                                                                                                                                                                                                                                                                                                                                                                                                                                                                                                                                                                                                                                                                                                                                                                                                                                                                                                                                                                                                                                                                                                                                                                                                                                                                                                                                                                                                                                                                                                                                                                                                                                                                                                                                                                                                                                                                                                                                                                                                                                                  |                                                      |                                                   |                                             |                                         |                           |                                 |                |
|                                                                                                                                                                                                                                                                                                                                                                                                                                                                                                                                                                                                                                                                                                                                                                                                                                                                                                                                                                                                                                                                                                                                                                                                                                                                                                                                                                                                                                                                                                                                                                                                                                                                                                                                                                                                                                                                                                                                                                                                                                                                                                                                                                                                                                                                                                                                                                                                                                                                                                                                                                                                                                                                                                                                                                                                                                                                                                                                                                                                                                                                                                                          |                                           |                                                                                                                                                                                                                                                                                                                                                                                                                                                                                                                                                                                                                                                                                                                                                                                                                                                                                                                                                                                                                                                                                                                                                                                                                                                                                                                                                                                                                                                                                                                                                                                                                                                                                                                                                                                                                                                                                                                                                                                                                                                                                                                                  |                                                      |                                                   |                                             |                                         |                           |                                 |                |
| List type of variance requested: Waive rear setback from 4°' to 34.1 ft'                                                                                                                                                                                                                                                                                                                                                                                                                                                                                                                                                                                                                                                                                                                                                                                                                                                                                                                                                                                                                                                                                                                                                                                                                                                                                                                                                                                                                                                                                                                                                                                                                                                                                                                                                                                                                                                                                                                                                                                                                                                                                                                                                                                                                                                                                                                                                                                                                                                                                                                                                                                                                                                                                                                                                                                                                                                                                                                                                                                                                                                 |                                           |                                                                                                                                                                                                                                                                                                                                                                                                                                                                                                                                                                                                                                                                                                                                                                                                                                                                                                                                                                                                                                                                                                                                                                                                                                                                                                                                                                                                                                                                                                                                                                                                                                                                                                                                                                                                                                                                                                                                                                                                                                                                                                                                  | stad. Jalaina                                        |                                                   | ather k                                     | franci                                  | 42' .                     | to 34                           | 1 €+'          |

| Revised: | March | 5, | 20 | 13 |
|----------|-------|----|----|----|
|----------|-------|----|----|----|

| <b>APPLICANT:</b>              | Michae    | el and Kiki Missailidis                    | PETITION No.: V-4 |               |  |
|--------------------------------|-----------|--------------------------------------------|-------------------|---------------|--|
| PHONE:                         | 770-51    | 8-4188                                     | DATE OF HEARING:  | 1-13-2016     |  |
| REPRESENTA                     | ATIVE:    | Garvis L. Sams, Jr.                        | PRESENT ZONING:   | R-15          |  |
| PHONE:                         |           | 770-422-7016                               | LAND LOT(S):      | 157           |  |
| TITLEHOLDE                     | TD.       | chael A. Missailidis and Kiki<br>ssailidis | DISTRICT:         | 1             |  |
| PROPERTY L                     | OCATIO    | <b>N:</b> At the eastern terminus of       | SIZE OF TRACT:    | 0.35 acres    |  |
| Bedford Oaks C<br>Roswell Road | ourt, and | on the north side of Lower                 | COMMISSION DISTRI | ICT: <u>2</u> |  |
| (510( D 10 10                  |           |                                            |                   |               |  |

(5126 Bedford Oaks Court).

**TYPE OF VARIANCE:** Waive the rear setback from the required 30 feet to 22 feet.

| E Construction and a second               | <b>Cobb County</b>                                                                                                                                                                                                                                                                                                                                              |                                                                                                                                                                                                                                                                                                                                               |
|-------------------------------------------------------------------------------------------------------------------------------|-----------------------------------------------------------------------------------------------------------------------------------------------------------------------------------------------------------------------------------------------------------------------------------------------------------------------------------------------------------------|-----------------------------------------------------------------------------------------------------------------------------------------------------------------------------------------------------------------------------------------------------------------------------------------------------------------------------------------------|
| NOV <b>2</b> 2015                                                                                                             | (type or print clearly)                                                                                                                                                                                                                                                                                                                                         | Application No. <u>V-</u>                                                                                                                                                                                                                                                                                                                     |
|                                                                                                                               |                                                                                                                                                                                                                                                                                                                                                                 | Hearing Date:Jan. 13, 2016                                                                                                                                                                                                                                                                                                                    |
| Applicant Michael and Kiki Missailidis                                                                                        | Phone #770-518-4188                                                                                                                                                                                                                                                                                                                                             | E-mail mikeandkiki@att.net                                                                                                                                                                                                                                                                                                                    |
| SAMS, LARKIN, HUFF & BALLI, LLP                                                                                               | Address 5126 Bedford Oak                                                                                                                                                                                                                                                                                                                                        | s Court Marietta GA 30068                                                                                                                                                                                                                                                                                                                     |
| by: Garvis L. Sams, Jr.<br>(representative's name, printed)                                                                   |                                                                                                                                                                                                                                                                                                                                                                 | et, city, state and zip code)                                                                                                                                                                                                                                                                                                                 |
|                                                                                                                               | 770-422-7016                                                                                                                                                                                                                                                                                                                                                    | E-mail gsams@slhb-law.com                                                                                                                                                                                                                                                                                                                     |
| (representative's signature)                                                                                                  | KAREN KINNI                                                                                                                                                                                                                                                                                                                                                     |                                                                                                                                                                                                                                                                                                                                               |
|                                                                                                                               | NOTA Sign                                                                                                                                                                                                                                                                                                                                                       | ed, sealed and delivered in presence of:                                                                                                                                                                                                                                                                                                      |
| My commission expires: 2-27-19                                                                                                |                                                                                                                                                                                                                                                                                                                                                                 | aren S. King                                                                                                                                                                                                                                                                                                                                  |
|                                                                                                                               | CALIC ZE                                                                                                                                                                                                                                                                                                                                                        | O Notary Public                                                                                                                                                                                                                                                                                                                               |
| Titleholder See Attached                                                                                                      | 2019                                                                                                                                                                                                                                                                                                                                                            | E-mail                                                                                                                                                                                                                                                                                                                                        |
|                                                                                                                               |                                                                                                                                                                                                                                                                                                                                                                 | D mun                                                                                                                                                                                                                                                                                                                                         |
| Signature(attach additional signatures, if need                                                                               | Address:                                                                                                                                                                                                                                                                                                                                                        | et, city, state and zip code)                                                                                                                                                                                                                                                                                                                 |
|                                                                                                                               | Sign                                                                                                                                                                                                                                                                                                                                                            | ed, sealed and delivered in presence of:                                                                                                                                                                                                                                                                                                      |
| My commission expires:                                                                                                        |                                                                                                                                                                                                                                                                                                                                                                 |                                                                                                                                                                                                                                                                                                                                               |
|                                                                                                                               |                                                                                                                                                                                                                                                                                                                                                                 | Notary Public                                                                                                                                                                                                                                                                                                                                 |
| Present Zoning of Property R-15                                                                                               |                                                                                                                                                                                                                                                                                                                                                                 |                                                                                                                                                                                                                                                                                                                                               |
|                                                                                                                               | nd north side of Lower Roswell Ro                                                                                                                                                                                                                                                                                                                               | ad (5126 Bedford Oaks Court)                                                                                                                                                                                                                                                                                                                  |
| Logation Eastern side of Benjord Uaks UL a                                                                                    |                                                                                                                                                                                                                                                                                                                                                                 |                                                                                                                                                                                                                                                                                                                                               |
| LocationEastern side of Bedford Oaks Ct. an<br>(street                                                                        | t address, if applicable; nearest intersec                                                                                                                                                                                                                                                                                                                      | tion, etc.)                                                                                                                                                                                                                                                                                                                                   |
| (street                                                                                                                       | address, if applicable; nearest intersec                                                                                                                                                                                                                                                                                                                        | (15,094 sq/ ft.)                                                                                                                                                                                                                                                                                                                              |
|                                                                                                                               | t address, if applicable; nearest intersec<br>District1st<br>ceptional condition(s) to th                                                                                                                                                                                                                                                                       | (15,094 sq/ ft.)<br>Size of TractAcre(s                                                                                                                                                                                                                                                                                                       |
| (street<br>Land Lot(s) <u>157</u><br>Please select the extraordinary and exc                                                  | t address, if applicable; nearest intersec<br>District1st<br>ceptional condition(s) to th<br>of property involved.                                                                                                                                                                                                                                              | Size of TractAcre(s                                                                                                                                                                                                                                                                                                                           |
| (street<br>Land Lot(s) <u>157</u><br>Please select the extraordinary and exc<br>condition(s) must be peculiar to the piece of | taddress, if applicable; nearest intersec<br>District1st<br>ceptional condition(s) to th<br>of property involved.<br>tropertyXTopograph<br>ion 134-94 states that the Col<br><u>Zoning Ordinance</u> without the<br>build be created by following<br>to Sec.134-94(4), then leave<br><u>provisions of the Cobb Court</u><br><u>n porch and deck into an add</u> | (15,094 sq/ ft.)<br>Size of Tract0.347Acre(s<br>e piece of property in question. Th<br>y of PropertyOther<br>bb County Board of Zoning Appeals must<br>he variance would create an unnecessary<br>g the normal terms of the ordinance (I<br>this part blank).<br>ty Zoning Ordinance would disallow<br>ition consisting of a proposed sunroom |