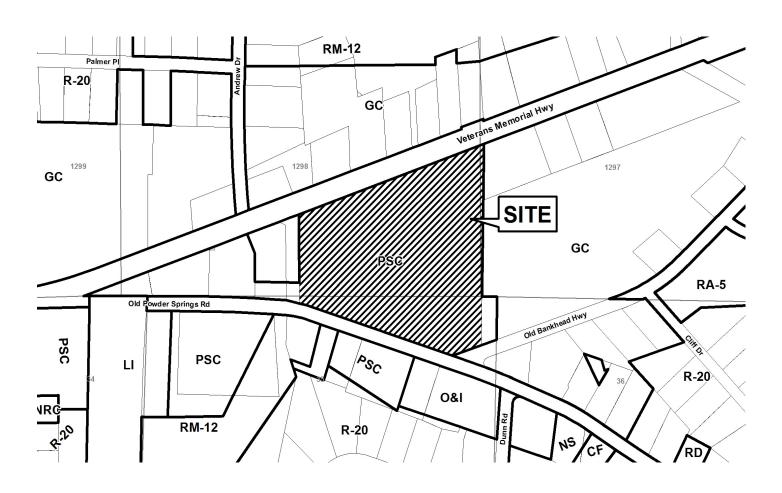

| APPLICANT:       | Patrick Arnold                                   | PETITION No.: V-3 |            |
|------------------|--------------------------------------------------|-------------------|------------|
| PHONE:           | 404-423-3916                                     | DATE OF HEARING:  | 1-13-2016  |
| REPRESENTA       | <b>TIVE:</b> Patrick Arnold                      | PRESENT ZONING:   | R-30       |
| PHONE:           | 404-423-3916                                     | LAND LOT(S):      | 891        |
| TITLEHOLDE       | <b>R:</b> Patrick A. Arnold and Amanda H. Arnold | DISTRICT:         | 14         |
| PROPERTY LO      | <b>DCATION:</b> On the western corner of         | SIZE OF TRACT:    | 0.54 acres |
| Rebel Valley Vie | w and Sedberry Hill Court                        | COMMISSION DISTRI | CT: 2      |
| (4763 Sedberry H | Hill Court).                                     |                   |            |