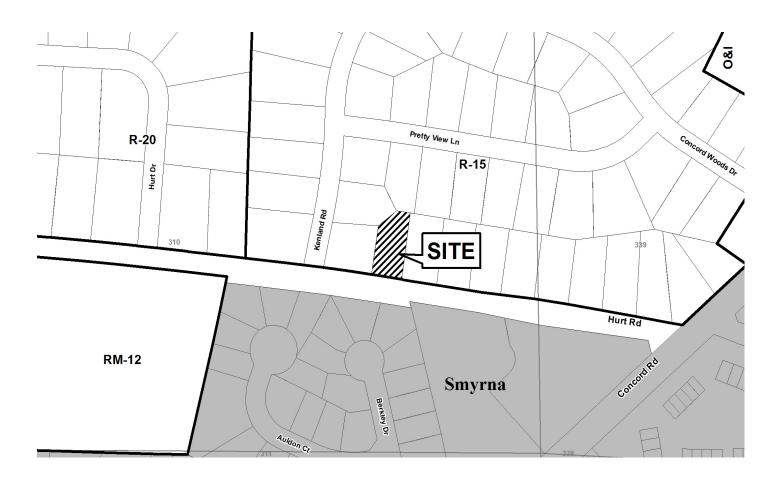

**TYPE OF VARIANCE:** Waive the rear setback from the required 40 feet to 34 feet.

| (street address, if applicable; nearest intersection, etc.)                                                                                                                                                                                                                                                                                                                                                                                                                                                                                                                                                                                                                                                                                                                                                                                                                                                                                                                                                                                                                                                                                                                                                                                                                                                                                                                                                                                                                                                                                                                                                                                                                                                                                                                                                                                                                                                                                                                                                                                                                                                                                                                                                                                                                                                                                                                                                                                                                                                                                                                                                                                                                                                                                                                                                                                                                                                                                                                                                                                                                                                              |                                           |                                                                                                                                                                                                                                                                                                                                                                                                                                                                                                                                                                                                                                                                                                                                                                                                                                                                                                                                                                                                                                                                                                                                                                                                                                                                                                                                                                                                                                                                                                                                                                                                                                                                                                                                                                                                                                                                                                                                                                                                                                                                                                                                  | Appli                                                | cation                                            | for Va                                      | arian                                   | ice                       |                                 |                |
|--------------------------------------------------------------------------------------------------------------------------------------------------------------------------------------------------------------------------------------------------------------------------------------------------------------------------------------------------------------------------------------------------------------------------------------------------------------------------------------------------------------------------------------------------------------------------------------------------------------------------------------------------------------------------------------------------------------------------------------------------------------------------------------------------------------------------------------------------------------------------------------------------------------------------------------------------------------------------------------------------------------------------------------------------------------------------------------------------------------------------------------------------------------------------------------------------------------------------------------------------------------------------------------------------------------------------------------------------------------------------------------------------------------------------------------------------------------------------------------------------------------------------------------------------------------------------------------------------------------------------------------------------------------------------------------------------------------------------------------------------------------------------------------------------------------------------------------------------------------------------------------------------------------------------------------------------------------------------------------------------------------------------------------------------------------------------------------------------------------------------------------------------------------------------------------------------------------------------------------------------------------------------------------------------------------------------------------------------------------------------------------------------------------------------------------------------------------------------------------------------------------------------------------------------------------------------------------------------------------------------------------------------------------------------------------------------------------------------------------------------------------------------------------------------------------------------------------------------------------------------------------------------------------------------------------------------------------------------------------------------------------------------------------------------------------------------------------------------------------------------|-------------------------------------------|----------------------------------------------------------------------------------------------------------------------------------------------------------------------------------------------------------------------------------------------------------------------------------------------------------------------------------------------------------------------------------------------------------------------------------------------------------------------------------------------------------------------------------------------------------------------------------------------------------------------------------------------------------------------------------------------------------------------------------------------------------------------------------------------------------------------------------------------------------------------------------------------------------------------------------------------------------------------------------------------------------------------------------------------------------------------------------------------------------------------------------------------------------------------------------------------------------------------------------------------------------------------------------------------------------------------------------------------------------------------------------------------------------------------------------------------------------------------------------------------------------------------------------------------------------------------------------------------------------------------------------------------------------------------------------------------------------------------------------------------------------------------------------------------------------------------------------------------------------------------------------------------------------------------------------------------------------------------------------------------------------------------------------------------------------------------------------------------------------------------------------|------------------------------------------------------|---------------------------------------------------|---------------------------------------------|-----------------------------------------|---------------------------|---------------------------------|----------------|
| OCT 3 0 2013       (type or print clearly)       Application No. 1-3<br>Hearing Date: 1-13-16<br>Batrick Armid @         Applicant       Patrick Armid @         Patrick Armold       Phone # 4044233916         E-mail       Ovison young.com         Patrick Armold       Address         Young.com       Patrick Armold         (representative's name.printed)       Hill C4         (representative's signature)       Phone # 40442339116         Permail       Patrick Armold         (representative's signature)       Phone # 404442339116         Woommission expires:       S-2Le-2018         Fitteholder       Phone # 404442339116         Fitteholder       Phone # 40444333116         Fitteholder       Phone # 404442339116         Fitteholder       Phone # 40444333116         Fitteholder       Phole # 40444333116                                                                                                                                                                                                                                                                                                                                                                                                                                                                                                                                                                                                                                                                                                                                                                                                                                                                                                                                                                                                                                                                                                                                                                                                                                                                                                                                                                                                                                                                                                                                                                                                                                                                                                                                                                                                                                                                                           | x                                         |                                                                                                                                                                                                                                                                                                                                                                                                                                                                                                                                                                                                                                                                                                                                                                                                                                                                                                                                                                                                                                                                                                                                                                                                                                                                                                                                                                                                                                                                                                                                                                                                                                                                                                                                                                                                                                                                                                                                                                                                                                                                                                                                  |                                                      | Cobb (                                            | Count                                       | V                                       |                           |                                 |                |
| Applicant       Yatick       Areald       Phone #       Yot Y233916       E-mail       Avisor Yourg: complete the state and zip code)         Patrick       Areal       Address       Yot Y333116       E-mail       Avisor Yourg: complete the state and zip code)         With the signature       Phone #       Yot Yate and zip code)       Avisor Yourg: complete the state and zip code)         My commission expires:       S-ZLO - 2018       Set With Yate and zip code)       Notary Public         Fitleholder       Array Arrad to the state and zip code)       Notary Public       Notary Public         Iteleholder       Array and Arrad to the state and zip code)       Yot Yate and zip code)       Yot Yate and zip code)         My commission expires:       S-ZLO - 2018       Set With Yate and zip code)       Yot Yate and zip code)       Yot Yate and zip code)         Signature       Array and Arrad to the state and zip code)       Yot Yate and zip code)       Yot Yate and zip code)       Yot Yate and zip code)         My commission expires:       S-ZLO - 2018       Notary Public       Notary Public       Yot Yate and zip code)       Yot Yate and zip code)         Present Zoning of Property       (attach additional signatures, if needed)       Notary Public       Notary Public       Notary Public         Present Zoning of Property       (street address, if applidable nearest                                                                                                                                                                                                                                                                                                                                                                                                                                                                                                                                                                                                                                                                                                                                                                                                                                                                                                                                                                                                                                                                                                                                                                                                                                                                                                                                                                                                                                                                                                                                                                                                                                                                                |                                           | OCT 3 9 20                                                                                                                                                                                                                                                                                                                                                                                                                                                                                                                                                                                                                                                                                                                                                                                                                                                                                                                                                                                                                                                                                                                                                                                                                                                                                                                                                                                                                                                                                                                                                                                                                                                                                                                                                                                                                                                                                                                                                                                                                                                                                                                       | 015                                                  |                                                   |                                             | С Ар                                    | aring Date                | 1-13                            | -16            |
| (representative's name, printed)<br>(representative's signature)<br>My commission expires: $5 - 2Lo - 2018$<br>Fittleholder <u>Armoda</u> Phone # Wiessing and the control of the cont                                                                                                                                                                                                                                                                                                                                                                                                                                                                                                                                                                                                                                                                                                                                                                                                                                                                                                                                                                                | Applicant _                               | Patrick                                                                                                                                                                                                                                                                                                                                                                                                                                                                                                                                                                                                                                                                                                                                                                                                                                                                                                                                                                                                                                                                                                                                                                                                                                                                                                                                                                                                                                                                                                                                                                                                                                                                                                                                                                                                                                                                                                                                                                                                                                                                                                                          | Arnold                                               | Phone #                                           | 0442339                                     | <b>116</b> _E-                          | Patrick<br>mail <u>av</u> | . Arnold<br>ison you            | @<br>1 ng. con |
| My commission expires: 5-26-2018<br>Titleholder <u>Amanda Atmodd</u> Phone # <u>Address</u> <u>Fernal</u> <u>Atmoded Atmodd</u><br>Signature <u>Atmoded Atmodd</u> Phone # <u>Address</u> <u>Fernal</u> <u>Atmoded Atmodd</u><br>Signature <u>Atmoded Atmodd</u> Phone # <u>Address</u> <u>Fernal</u> <u>Attrick aurenta a method</u><br>(attach additional signatures, if needed) <u>Address</u> <u>GEOREMANNER (street, city, state and zip code)</u> <u>30</u><br>My commission expires: 8-26-2018 <u>Sectory</u> <u>Hill Ct</u> <u>Attrick aurenta and zip code</u> <u>30</u><br>My commission expires: 8-26-2018 <u>Sectory</u> <u>Hill</u> <u>Ct</u> <u>Attrick aurenta and zip code</u> <u>30</u><br>My commission expires: 8-26 <u>2018</u> <u>Sectory</u> <u>Hill</u> <u>Ct</u> <u>Attrick aurenta and zip code</u> <u>30</u><br>My commission expires: 8-26 <u>2018</u> <u>Sectory</u> <u>Hill</u> <u>Ct</u> <u>Attrick aurenta and zip code</u> <u>30</u><br>My commission expires: 8-26 <u>2018</u> <u>Sectory</u> <u>1000</u> <u>Sectory</u> <u>10000</u> <u>Sectory</u> <u>1000</u> <u>Sectory</u> <u>100</u> |                                           |                                                                                                                                                                                                                                                                                                                                                                                                                                                                                                                                                                                                                                                                                                                                                                                                                                                                                                                                                                                                                                                                                                                                                                                                                                                                                                                                                                                                                                                                                                                                                                                                                                                                                                                                                                                                                                                                                                                                                                                                                                                                                                                                  |                                                      | Address                                           | 1763 9                                      | street, city, s                         | tate and zip co           | ( C <del>)</del>                |                |
| My commission expires: 5-26-2018<br>Titleholder <u>Amanda Atmodd</u> Phone # <u>Address</u> <u>Fernal</u> <u>Atmoded Atmodd</u><br>Signature <u>Atmoded Atmodd</u> Phone # <u>Address</u> <u>Fernal</u> <u>Atmoded Atmodd</u><br>Signature <u>Atmoded Atmodd</u> Phone # <u>Address</u> <u>Fernal</u> <u>Attrick aurenta a method</u><br>(attach additional signatures, if needed) <u>Address</u> <u>GEOREMANNER (street, city, state and zip code)</u> <u>30</u><br>My commission expires: 8-26-2018 <u>Sectory</u> <u>Hill Ct</u> <u>Attrick aurenta and zip code</u> <u>30</u><br>My commission expires: 8-26-2018 <u>Sectory</u> <u>Hill</u> <u>Ct</u> <u>Attrick aurenta and zip code</u> <u>30</u><br>My commission expires: 8-26 <u>2018</u> <u>Sectory</u> <u>Hill</u> <u>Ct</u> <u>Attrick aurenta and zip code</u> <u>30</u><br>My commission expires: 8-26 <u>2018</u> <u>Sectory</u> <u>Hill</u> <u>Ct</u> <u>Attrick aurenta and zip code</u> <u>30</u><br>My commission expires: 8-26 <u>2018</u> <u>Sectory</u> <u>1000</u> <u>Sectory</u> <u>10000</u> <u>Sectory</u> <u>1000</u> <u>Sectory</u> <u>100</u> | 2                                         | A-                                                                                                                                                                                                                                                                                                                                                                                                                                                                                                                                                                                                                                                                                                                                                                                                                                                                                                                                                                                                                                                                                                                                                                                                                                                                                                                                                                                                                                                                                                                                                                                                                                                                                                                                                                                                                                                                                                                                                                                                                                                                                                                               |                                                      | $\frac{\mathcal{H}}{\mathcal{P}}$                 | 44233<br>MARY                               |                                         | -                         |                                 | rnold E        |
| Titleholder       Atrach & Arrold       Phone # Arrold & Phone # Arrold & E-mail       Patrick & Arrold & A                                                                                                                                                                                                                                                                                                                                                                                                                                                                                                                                                                                                                                                                                                                                                                                                                                                                                                                                                                                                                                                     | (repr                                     | esentative's signatui                                                                                                                                                                                                                                                                                                                                                                                                                                                                                                                                                                                                                                                                                                                                                                                                                                                                                                                                                                                                                                                                                                                                                                                                                                                                                                                                                                                                                                                                                                                                                                                                                                                                                                                                                                                                                                                                                                                                                                                                                                                                                                            | re)                                                  | 0.4                                               | NO 7 9                                      |                                         |                           |                                 |                |
| Signature       Orgential Control of Property       Address:       100 3 Set Derry Hill Ct Att Att Address:         Mark       (street, city, state and zip code)       30         My commission expires:       8-20-2018-2018-2018       Signed, sealed and delivered in presence of:         No commission expires:       8-20-2018-2018-2018       No commission       Signed, sealed and delivered in presence of:         My commission expires:       8-20-2018-2018       No commission       No commission       No commission         Present Zoning of Property       Image: Signed Commission       R-30       Notary Public         Icocation       4763       Sed berry       Hill       Hill Ct       Att Commission         Location       4763       Sed berry       Hill       Ct       R-30         (street address, if applicable, nearest intersection, etc.)       Land Lot(s)       Sel       Size of Tract       538       Acre(         Please select the extraordinary and exceptional condition(s) to the piece of property in question. The condition(s) must be peculiar to the piece of property involved.       Size of Property       Other       Minote Commission         Size of Property       Shape of Property       Topography of Property       Other       Minote Commission         The Cobb County Zoning Ordinance       Section 134-94 states that the Cobb County Board of Z                                                                                                                                                                                                                                                                                                                                                                                                                                                                                                                                                                                                                                                                                                                                                                                                                                                                                                                                                                                                                                                                                                                                                                                                                                                                                                                                                                                                                                                                                                                                                                                                                                                                                                | My commissi                               | on expires: <u>8</u> -                                                                                                                                                                                                                                                                                                                                                                                                                                                                                                                                                                                                                                                                                                                                                                                                                                                                                                                                                                                                                                                                                                                                                                                                                                                                                                                                                                                                                                                                                                                                                                                                                                                                                                                                                                                                                                                                                                                                                                                                                                                                                                           | -26 - 2018                                           | UGLA 00                                           |                                             | CH:                                     | ήΥ                        | in De                           | otary Public   |
| Signature       Orgential Control of Property       Address:       100 3 Set Derry Hill Ct Att Att Address:         Mark       (street, city, state and zip code)       30         My commission expires:       8-20-2018-2018-2018       Signed, sealed and delivered in presence of:         No commission expires:       8-20-2018-2018-2018       No commission       Signed, sealed and delivered in presence of:         My commission expires:       8-20-2018-2018       No commission       No commission       No commission         Present Zoning of Property       Image: Signed Commission       R-30       Notary Public         Icocation       4763       Sed berry       Hill       Hill Ct       Att Commission         Location       4763       Sed berry       Hill       Ct       R-30         (street address, if applicable, nearest intersection, etc.)       Land Lot(s)       Sel       Size of Tract       538       Acre(         Please select the extraordinary and exceptional condition(s) to the piece of property in question. The condition(s) must be peculiar to the piece of property involved.       Size of Property       Other       Minote Commission         Size of Property       Shape of Property       Topography of Property       Other       Minote Commission         The Cobb County Zoning Ordinance       Section 134-94 states that the Cobb County Board of Z                                                                                                                                                                                                                                                                                                                                                                                                                                                                                                                                                                                                                                                                                                                                                                                                                                                                                                                                                                                                                                                                                                                                                                                                                                                                                                                                                                                                                                                                                                                                                                                                                                                                                                |                                           |                                                                                                                                                                                                                                                                                                                                                                                                                                                                                                                                                                                                                                                                                                                                                                                                                                                                                                                                                                                                                                                                                                                                                                                                                                                                                                                                                                                                                                                                                                                                                                                                                                                                                                                                                                                                                                                                                                                                                                                                                                                                                                                                  |                                                      | Phone #                                           | 204BZ 3.3                                   | 911 E-                                  | pati<br>mail              | rick wirr                       | yo a           |
| My commission expires: 8-26-2018:<br>My commission expires: 8-26-2018:<br>Present Zoning of Property<br>Location<br>Iocation<br>Iocation<br>Iocation<br>Iocation<br>Iocation<br>Iocation<br>Iocation<br>Iocation<br>Iocation<br>Iocation<br>Iocation<br>Iocation<br>Iocation<br>Iocation<br>Iocation<br>Iocation<br>Iocation<br>Iocation<br>Iocation<br>Iocation<br>Iocation<br>Iocation<br>Iocation<br>Iocation<br>Iocation<br>Iocation<br>Iocation<br>Iocation<br>Iocation<br>Iocation<br>Iocation<br>Iocation<br>Iocation<br>Iocation<br>Iocation<br>Iocation<br>Iocation<br>Iocation<br>Iocation<br>Iocation<br>Iocation<br>Iocation<br>Iocation<br>Iocation<br>Iocation<br>Iocation<br>Iocation<br>Iocation<br>Iocation<br>Iocation<br>Iocation<br>Iocation<br>Iocation<br>Iocation<br>Iocation<br>Iocation<br>Iocation<br>Iocation<br>Iocation<br>Iocation<br>Iocation<br>Iocation<br>Iocation<br>Iocation<br>Iocation<br>Iocation<br>Iocation<br>Iocation<br>Iocation<br>Iocation<br>Iocation<br>Iocation<br>Iocation<br>Iocation<br>Iocation<br>Iocation<br>Iocation<br>Iocation<br>Iocation<br>Iocation<br>Iocation<br>Iocation<br>Iocation<br>Iocation<br>Iocation<br>Iocation<br>Iocation<br>Iocation<br>Iocation<br>Iocation<br>Iocation<br>Iocation<br>Iocation<br>Iocation<br>Iocation<br>Iocation<br>Iocation<br>Iocation<br>Iocation<br>Iocation<br>Iocation<br>Iocation<br>Iocation<br>Iocation<br>Iocation<br>Ioc                                                                                                                                                                                                                                                                                                                                                                                                                                                                                                                                                                                                                                                                                                                                                                                                                                                                                                                                                                                                                                                                                                                                                                                                                                                                                                                                                                                                                                                                                                                                                                                                                                                                                      |                                           | Part fining                                                                                                                                                                                                                                                                                                                                                                                                                                                                                                                                                                                                                                                                                                                                                                                                                                                                                                                                                                                                                                                                                                                                                                                                                                                                                                                                                                                                                                                                                                                                                                                                                                                                                                                                                                                                                                                                                                                                                                                                                                                                                                                      | lettler all                                          | Add                                               | ress:                                       | 1635e                                   | berry                     | Hill C-                         | t Ati          |
| Location <u>4763</u> Sed berry <u>Hill GEORGE</u> Ct. <u>Atl.</u> CA <u>3073</u><br>(street address, if applicable, nearest intersection, etc.)<br>Land Lot(s) <u>891</u> District <u>7<sup>4</sup></u> Size of Tract <u>538</u> Acre(<br>Please select the extraordinary and exceptional condition(s) to the piece of property in question. The<br>condition(s) must be peculiar to the piece of property involved.<br>Size of Property <u>Shape of Property</u> Topography of Property <u>Other</u> <u>U</u><br>The <u>Cobb County Zoning Ordinance</u> Section 134-94 states that the Cobb County Board of Zoning Appeals mu<br>determine that applying the terms of the <u>Zoning Ordinance</u> without the variance would create an unnecessar<br>hardship. Please state what hardship would be created by following the normal terms of the ordinance (<br>applying for Backyard Chickens pursuant to Sec.134-94(4), then leave this part blank).                                                                                                                                                                                                                                                                                                                                                                                                                                                                                                                                                                                                                                                                                                                                                                                                                                                                                                                                                                                                                                                                                                                                                                                                                                                                                                                                                                                                                                                                                                                                                                                                                                                                                                                                                                                                                                                                                                                                                                                                                                                                                                                                                                  | My commissi                               | on expires: <u>8</u> -                                                                                                                                                                                                                                                                                                                                                                                                                                                                                                                                                                                                                                                                                                                                                                                                                                                                                                                                                                                                                                                                                                                                                                                                                                                                                                                                                                                                                                                                                                                                                                                                                                                                                                                                                                                                                                                                                                                                                                                                                                                                                                           | 26-201                                               | GING C                                            | A A A A                                     |                                         | Ma                        | un De                           | ti             |
| Land Lot(s)       891       District       7 <sup>4</sup> Size of Tract       538       Acre(         Please select the extraordinary and exceptional condition(s) to the piece of property in question. The condition(s) must be peculiar to the piece of property involved.       Size of Property       Other       0         Size of Property       Shape of Property       Topography of Property       Other       0         The Cobb County Zoning Ordinance       Section 134-94 states that the Cobb County Board of Zoning Appeals mu determine that applying the terms of the Zoning Ordinance without the variance would create an unnecessar hardship. Please state what hardship would be created by following the normal terms of the ordinance (applying for Backyard Chickens pursuant to Sec.134-94(4), then leave this part blank).                                                                                                                                                                                                                                                                                                                                                                                                                                                                                                                                                                                                                                                                                                                                                                                                                                                                                                                                                                                                                                                                                                                                                                                                                                                                                                                                                                                                                                                                                                                                                                                                                                                                                                                                                                                                                                                                                                                                                                                                                                                                                                                                                                                                                                                                   | Present Zor                               | ning of Property                                                                                                                                                                                                                                                                                                                                                                                                                                                                                                                                                                                                                                                                                                                                                                                                                                                                                                                                                                                                                                                                                                                                                                                                                                                                                                                                                                                                                                                                                                                                                                                                                                                                                                                                                                                                                                                                                                                                                                                                                                                                                                                 | у                                                    | 0                                                 | C 6                                         | t P                                     | - 70                      |                                 |                |
| Land Lot(s) <u>891</u> District <u>749</u> Size of Tract <u>538</u> Acre(<br>Please select the extraordinary and exceptional condition(s) to the piece of property in question. The<br>condition(s) must be peculiar to the piece of property involved.<br>Size of Property <u>Shape of Property</u> Topography of Property <u>Other</u> <u>U</u><br>The <u>Cobb County Zoning Ordinance</u> Section 134-94 states that the Cobb County Board of Zoning Appeals mu<br>determine that applying the terms of the <u>Zoning Ordinance</u> without the variance would create an unnecessar<br>hardship. Please state what hardship would be created by following the normal terms of the ordinance (<br>applying for Backyard Chickens pursuant to Sec.134-94(4), then leave this part blank).                                                                                                                                                                                                                                                                                                                                                                                                                                                                                                                                                                                                                                                                                                                                                                                                                                                                                                                                                                                                                                                                                                                                                                                                                                                                                                                                                                                                                                                                                                                                                                                                                                                                                                                                                                                                                                                                                                                                                                                                                                                                                                                                                                                                                                                                                                                               | Location                                  | 4763 5.                                                                                                                                                                                                                                                                                                                                                                                                                                                                                                                                                                                                                                                                                                                                                                                                                                                                                                                                                                                                                                                                                                                                                                                                                                                                                                                                                                                                                                                                                                                                                                                                                                                                                                                                                                                                                                                                                                                                                                                                                                                                                                                          |                                                      |                                                   |                                             | Cł.                                     | A+1.                      | 64                              | 30339          |
| condition(s) must be peculiar to the piece of property involved.<br>Size of Property Shape of Property Topography of Property Other<br>The <u>Cobb County Zoning Ordinance</u> Section 134-94 states that the Cobb County Board of Zoning Appeals mu<br>determine that applying the terms of the <u>Zoning Ordinance</u> without the variance would create an unnecessar<br>hardship. Please state what hardship would be created by following the normal terms of the ordinance (<br>applying for Backyard Chickens pursuant to Sec.134-94(4), then leave this part blank).                                                                                                                                                                                                                                                                                                                                                                                                                                                                                                                                                                                                                                                                                                                                                                                                                                                                                                                                                                                                                                                                                                                                                                                                                                                                                                                                                                                                                                                                                                                                                                                                                                                                                                                                                                                                                                                                                                                                                                                                                                                                                                                                                                                                                                                                                                                                                                                                                                                                                                                                             | Land Lot(s)                               | 891                                                                                                                                                                                                                                                                                                                                                                                                                                                                                                                                                                                                                                                                                                                                                                                                                                                                                                                                                                                                                                                                                                                                                                                                                                                                                                                                                                                                                                                                                                                                                                                                                                                                                                                                                                                                                                                                                                                                                                                                                                                                                                                              | (5400                                                |                                                   |                                             |                                         |                           | .538                            | Acre(          |
| The <u>Cobb County Zoning Ordinance</u> Section 134-94 states that the Cobb County Board of Zoning Appeals mu<br>determine that applying the terms of the <u>Zoning Ordinance</u> without the variance would create an unnecessar<br>hardship. Please state what hardship would be created by following the normal terms of the ordinance (<br>applying for Backyard Chickens pursuant to Sec.134-94(4), then leave this part blank).                                                                                                                                                                                                                                                                                                                                                                                                                                                                                                                                                                                                                                                                                                                                                                                                                                                                                                                                                                                                                                                                                                                                                                                                                                                                                                                                                                                                                                                                                                                                                                                                                                                                                                                                                                                                                                                                                                                                                                                                                                                                                                                                                                                                                                                                                                                                                                                                                                                                                                                                                                                                                                                                                    |                                           |                                                                                                                                                                                                                                                                                                                                                                                                                                                                                                                                                                                                                                                                                                                                                                                                                                                                                                                                                                                                                                                                                                                                                                                                                                                                                                                                                                                                                                                                                                                                                                                                                                                                                                                                                                                                                                                                                                                                                                                                                                                                                                                                  |                                                      |                                                   |                                             | the piec                                | e of prope                | erty in qu                      | estion. Th     |
| determine that applying the terms of the <u>Zoning Ordinance</u> without the variance would create an unnecessar<br>hardship. Please state what hardship would be created by following the normal terms of the ordinance (<br>applying for Backyard Chickens pursuant to Sec.134-94(4), then leave this part blank).                                                                                                                                                                                                                                                                                                                                                                                                                                                                                                                                                                                                                                                                                                                                                                                                                                                                                                                                                                                                                                                                                                                                                                                                                                                                                                                                                                                                                                                                                                                                                                                                                                                                                                                                                                                                                                                                                                                                                                                                                                                                                                                                                                                                                                                                                                                                                                                                                                                                                                                                                                                                                                                                                                                                                                                                     | Size of Prop                              | perty                                                                                                                                                                                                                                                                                                                                                                                                                                                                                                                                                                                                                                                                                                                                                                                                                                                                                                                                                                                                                                                                                                                                                                                                                                                                                                                                                                                                                                                                                                                                                                                                                                                                                                                                                                                                                                                                                                                                                                                                                                                                                                                            | Shape of P                                           | Property                                          | Topogra                                     | phy of Pr                               | operty                    | 0                               | ther           |
|                                                                                                                                                                                                                                                                                                                                                                                                                                                                                                                                                                                                                                                                                                                                                                                                                                                                                                                                                                                                                                                                                                                                                                                                                                                                                                                                                                                                                                                                                                                                                                                                                                                                                                                                                                                                                                                                                                                                                                                                                                                                                                                                                                                                                                                                                                                                                                                                                                                                                                                                                                                                                                                                                                                                                                                                                                                                                                                                                                                                                                                                                                                          | determine t<br>hardship. P<br>applying fo | hat applying the<br>lease state where the state of the state | ne terms of the<br>at hardship wo<br>ickens pursuant | Zoning Ordina<br>ould be created<br>to Sec.134-94 | ance withou<br>1 by follow<br>(4), then lea | it the vari<br>ving the n<br>ve this pa | ance would<br>ormal term  | create an<br>s of <u>th</u> e c | unnecessar     |
|                                                                                                                                                                                                                                                                                                                                                                                                                                                                                                                                                                                                                                                                                                                                                                                                                                                                                                                                                                                                                                                                                                                                                                                                                                                                                                                                                                                                                                                                                                                                                                                                                                                                                                                                                                                                                                                                                                                                                                                                                                                                                                                                                                                                                                                                                                                                                                                                                                                                                                                                                                                                                                                                                                                                                                                                                                                                                                                                                                                                                                                                                                                          |                                           |                                                                                                                                                                                                                                                                                                                                                                                                                                                                                                                                                                                                                                                                                                                                                                                                                                                                                                                                                                                                                                                                                                                                                                                                                                                                                                                                                                                                                                                                                                                                                                                                                                                                                                                                                                                                                                                                                                                                                                                                                                                                                                                                  |                                                      |                                                   |                                             |                                         |                           |                                 |                |
|                                                                                                                                                                                                                                                                                                                                                                                                                                                                                                                                                                                                                                                                                                                                                                                                                                                                                                                                                                                                                                                                                                                                                                                                                                                                                                                                                                                                                                                                                                                                                                                                                                                                                                                                                                                                                                                                                                                                                                                                                                                                                                                                                                                                                                                                                                                                                                                                                                                                                                                                                                                                                                                                                                                                                                                                                                                                                                                                                                                                                                                                                                                          |                                           |                                                                                                                                                                                                                                                                                                                                                                                                                                                                                                                                                                                                                                                                                                                                                                                                                                                                                                                                                                                                                                                                                                                                                                                                                                                                                                                                                                                                                                                                                                                                                                                                                                                                                                                                                                                                                                                                                                                                                                                                                                                                                                                                  |                                                      |                                                   |                                             |                                         |                           |                                 |                |
| List type of variance requested: Waive rear setback from 4°' to 34.1 ft'                                                                                                                                                                                                                                                                                                                                                                                                                                                                                                                                                                                                                                                                                                                                                                                                                                                                                                                                                                                                                                                                                                                                                                                                                                                                                                                                                                                                                                                                                                                                                                                                                                                                                                                                                                                                                                                                                                                                                                                                                                                                                                                                                                                                                                                                                                                                                                                                                                                                                                                                                                                                                                                                                                                                                                                                                                                                                                                                                                                                                                                 |                                           |                                                                                                                                                                                                                                                                                                                                                                                                                                                                                                                                                                                                                                                                                                                                                                                                                                                                                                                                                                                                                                                                                                                                                                                                                                                                                                                                                                                                                                                                                                                                                                                                                                                                                                                                                                                                                                                                                                                                                                                                                                                                                                                                  | stad. Jalaina                                        |                                                   | ather k                                     | franci                                  | 42' .                     | to 34                           | 1 €+'          |

| Revised: | March | 5, | 20 | 13 |
|----------|-------|----|----|----|
|----------|-------|----|----|----|

| <b>APPLICANT:</b>              | Michae    | el and Kiki Missailidis                    | PETITION No.: V-4 |               |  |
|--------------------------------|-----------|--------------------------------------------|-------------------|---------------|--|
| PHONE:                         | 770-51    | 8-4188                                     | DATE OF HEARING:  | 1-13-2016     |  |
| REPRESENTA                     | ATIVE:    | Garvis L. Sams, Jr.                        | PRESENT ZONING:   | R-15          |  |
| PHONE:                         |           | 770-422-7016                               | LAND LOT(S):      | 157           |  |
| TITLEHOLDE                     | TD.       | chael A. Missailidis and Kiki<br>ssailidis | DISTRICT:         | 1             |  |
| PROPERTY L                     | OCATIO    | <b>N:</b> At the eastern terminus of       | SIZE OF TRACT:    | 0.35 acres    |  |
| Bedford Oaks C<br>Roswell Road | ourt, and | on the north side of Lower                 | COMMISSION DISTRI | ICT: <u>2</u> |  |
| (510( D 10 10                  |           |                                            |                   |               |  |

(5126 Bedford Oaks Court).

**TYPE OF VARIANCE:** Waive the rear setback from the required 30 feet to 22 feet.

| E Construction and a second               | <b>Cobb County</b>                                                                                                                                                                                                                                                                                                                                              |                                                                                                                                                                                                                                                                                                                                               |
|-------------------------------------------------------------------------------------------------------------------------------|-----------------------------------------------------------------------------------------------------------------------------------------------------------------------------------------------------------------------------------------------------------------------------------------------------------------------------------------------------------------|-----------------------------------------------------------------------------------------------------------------------------------------------------------------------------------------------------------------------------------------------------------------------------------------------------------------------------------------------|
| NOV <b>2</b> 2015                                                                                                             | (type or print clearly)                                                                                                                                                                                                                                                                                                                                         | Application No. <u>V-</u>                                                                                                                                                                                                                                                                                                                     |
|                                                                                                                               |                                                                                                                                                                                                                                                                                                                                                                 | Hearing Date:Jan. 13, 2016                                                                                                                                                                                                                                                                                                                    |
| Applicant Michael and Kiki Missailidis                                                                                        | Phone #770-518-4188                                                                                                                                                                                                                                                                                                                                             | E-mail mikeandkiki@att.net                                                                                                                                                                                                                                                                                                                    |
| SAMS, LARKIN, HUFF & BALLI, LLP                                                                                               | Address 5126 Bedford Oak                                                                                                                                                                                                                                                                                                                                        | s Court Marietta GA 30068                                                                                                                                                                                                                                                                                                                     |
| by: Garvis L. Sams, Jr.<br>(representative's name, printed)                                                                   |                                                                                                                                                                                                                                                                                                                                                                 | et, city, state and zip code)                                                                                                                                                                                                                                                                                                                 |
|                                                                                                                               | 770-422-7016                                                                                                                                                                                                                                                                                                                                                    | E-mail gsams@slhb-law.com                                                                                                                                                                                                                                                                                                                     |
| (representative's signature)                                                                                                  | KAREN KINNI                                                                                                                                                                                                                                                                                                                                                     |                                                                                                                                                                                                                                                                                                                                               |
|                                                                                                                               | NOTA Sign                                                                                                                                                                                                                                                                                                                                                       | ed, sealed and delivered in presence of:                                                                                                                                                                                                                                                                                                      |
| My commission expires: 2-27-19                                                                                                |                                                                                                                                                                                                                                                                                                                                                                 | aren S. King                                                                                                                                                                                                                                                                                                                                  |
|                                                                                                                               | CALIC ZE                                                                                                                                                                                                                                                                                                                                                        | O Notary Public                                                                                                                                                                                                                                                                                                                               |
| Titleholder See Attached                                                                                                      | 2019                                                                                                                                                                                                                                                                                                                                                            | E-mail                                                                                                                                                                                                                                                                                                                                        |
|                                                                                                                               |                                                                                                                                                                                                                                                                                                                                                                 | D mun                                                                                                                                                                                                                                                                                                                                         |
| Signature(attach additional signatures, if need                                                                               | Address:                                                                                                                                                                                                                                                                                                                                                        | et, city, state and zip code)                                                                                                                                                                                                                                                                                                                 |
|                                                                                                                               | Sign                                                                                                                                                                                                                                                                                                                                                            | ed, sealed and delivered in presence of:                                                                                                                                                                                                                                                                                                      |
| My commission expires:                                                                                                        |                                                                                                                                                                                                                                                                                                                                                                 |                                                                                                                                                                                                                                                                                                                                               |
|                                                                                                                               |                                                                                                                                                                                                                                                                                                                                                                 | Notary Public                                                                                                                                                                                                                                                                                                                                 |
| Present Zoning of Property R-15                                                                                               |                                                                                                                                                                                                                                                                                                                                                                 |                                                                                                                                                                                                                                                                                                                                               |
|                                                                                                                               | nd north side of Lower Roswell Ro                                                                                                                                                                                                                                                                                                                               | ad (5126 Bedford Oaks Court)                                                                                                                                                                                                                                                                                                                  |
| Logation Eastern side of Benjord Uaks UL a                                                                                    |                                                                                                                                                                                                                                                                                                                                                                 |                                                                                                                                                                                                                                                                                                                                               |
| LocationEastern side of Bedford Oaks Ct. an<br>(street                                                                        | t address, if applicable; nearest intersec                                                                                                                                                                                                                                                                                                                      | tion, etc.)                                                                                                                                                                                                                                                                                                                                   |
| (street                                                                                                                       | address, if applicable; nearest intersec                                                                                                                                                                                                                                                                                                                        | (15,094 sq/ ft.)                                                                                                                                                                                                                                                                                                                              |
|                                                                                                                               | t address, if applicable; nearest intersec<br>District1st<br>ceptional condition(s) to th                                                                                                                                                                                                                                                                       | (15,094 sq/ ft.)<br>Size of TractAcre(s                                                                                                                                                                                                                                                                                                       |
| (street<br>Land Lot(s) <u>157</u><br>Please select the extraordinary and exc                                                  | t address, if applicable; nearest intersec<br>District1st<br>ceptional condition(s) to th<br>of property involved.                                                                                                                                                                                                                                              | Size of TractAcre(s                                                                                                                                                                                                                                                                                                                           |
| (street<br>Land Lot(s) <u>157</u><br>Please select the extraordinary and exc<br>condition(s) must be peculiar to the piece of | taddress, if applicable; nearest intersec<br>District1st<br>ceptional condition(s) to th<br>of property involved.<br>tropertyXTopograph<br>ion 134-94 states that the Col<br><u>Zoning Ordinance</u> without the<br>build be created by following<br>to Sec.134-94(4), then leave<br><u>provisions of the Cobb Court</u><br><u>n porch and deck into an add</u> | (15,094 sq/ ft.)<br>Size of Tract0.347Acre(s<br>e piece of property in question. Th<br>y of PropertyOther<br>bb County Board of Zoning Appeals must<br>he variance would create an unnecessary<br>g the normal terms of the ordinance (I<br>this part blank).<br>ty Zoning Ordinance would disallow<br>ition consisting of a proposed sunroom |