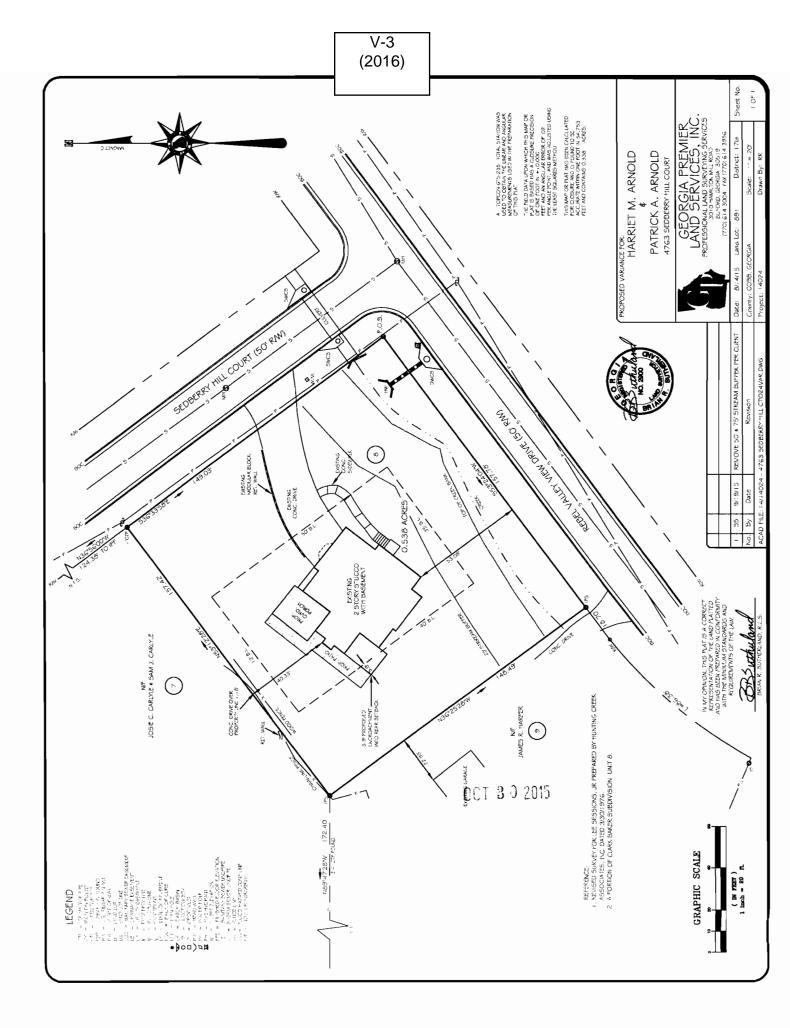

| APPLICANT:       | Patrick Arnold                                   | PETITION No.: V-3 |            |
|------------------|--------------------------------------------------|-------------------|------------|
| PHONE:           | 404-423-3916                                     | DATE OF HEARING:  | 1-13-2016  |
| REPRESENTA       | <b>TIVE:</b> Patrick Arnold                      | PRESENT ZONING:   | R-30       |
| PHONE:           | 404-423-3916                                     | LAND LOT(S):      | 891        |
| TITLEHOLDE       | <b>R:</b> Patrick A. Arnold and Amanda H. Arnold | DISTRICT:         | 14         |
| PROPERTY LO      | <b>DCATION:</b> On the western corner of         | SIZE OF TRACT:    | 0.54 acres |
| Rebel Valley Vie | w and Sedberry Hill Court                        | COMMISSION DISTRI | CT: 2      |
| (4763 Sedberry H | Hill Court).                                     |                   |            |