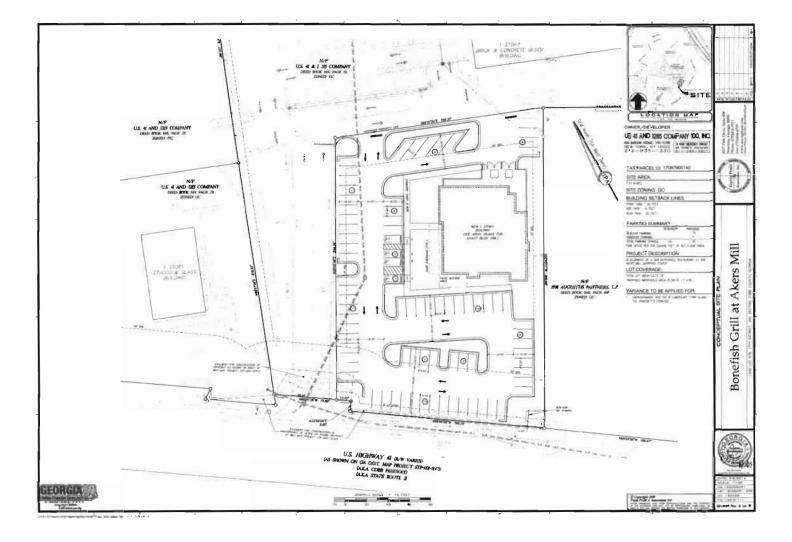

|

V-14 (2016)





| <b>APPLICANT:</b>                  | Olshan Properties                        | PETITION No.: V-14         |
|------------------------------------|------------------------------------------|----------------------------|
| PHONE:                             | 614-289-5807                             | DATE OF HEARING: 1-13-2016 |
| REPRESENTA                         | <b>FIVE:</b> Garvis L. Sams, Jr.         | PRESENT ZONING: GC         |
| PHONE:                             | 770-422-7016                             | LAND LOT(S): 979           |
| TITLEHOLDE                         | <b>R:</b> U.S. 41 & I 285 Company, LLC.  | DISTRICT: 17               |
| PROPERTY LO                        | <b>CATION:</b> On the north side of Cobb | SIZE OF TRACT: 1.23 acres  |
| Parkway, west of Ri