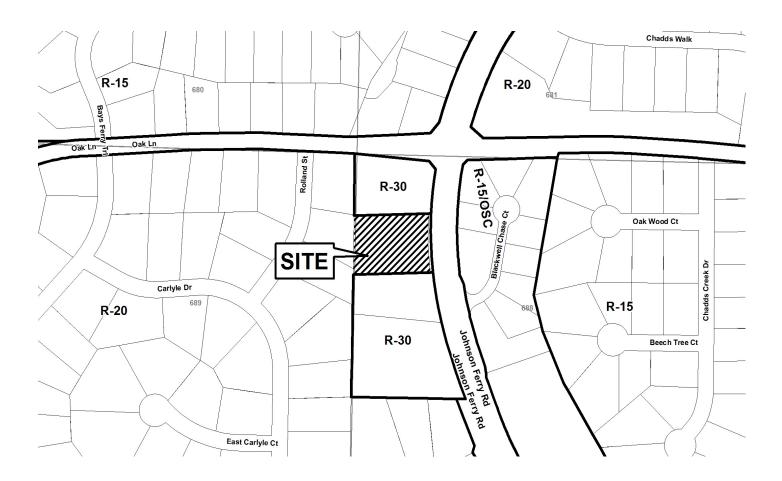

13-2016  |
| REPRESENTA        | <b>FIVE:</b> Busch, R | eed, & Jones, P.C. | PRESENT ZONING:    | R-20       |
| PHONE:            | 770-424-              | 1934               | LAND LOT(S):       | 688        |
| TITLEHOLDE        | <b>R:</b> Parviz Abed | and Zeinab Abedi   | DISTRICT:          | 16         |
| PROPERTY LO       | OCATION: On           | the west side of   | SIZE OF TRACT:     | 0.96 acres |
| Johnson Ferry Ro  | oad, south of Oak I   | Lane               | COMMISSION DISTRI  | CT: 2      |

(2247 Johnson Ferry Road).

 TYPE OF VARIANCE:
 1) Waive the maximum allowable impervious surface from 35% to 41.08%; and 2) waive

 the rear setback for an accessory structure under 650 square feet (approximately 375 square foot pool house) from the

 required 35 feet to 20 feet.



|                                                                                                           |                                                                         | Cobb Coun                                                                                                                                                                    | ty                                                                                                   |                                                                      |
|-----------------------------------------------------------------------------------------------------------|-------------------------------------------------------------------------|----------------------------------------------------------------------------------