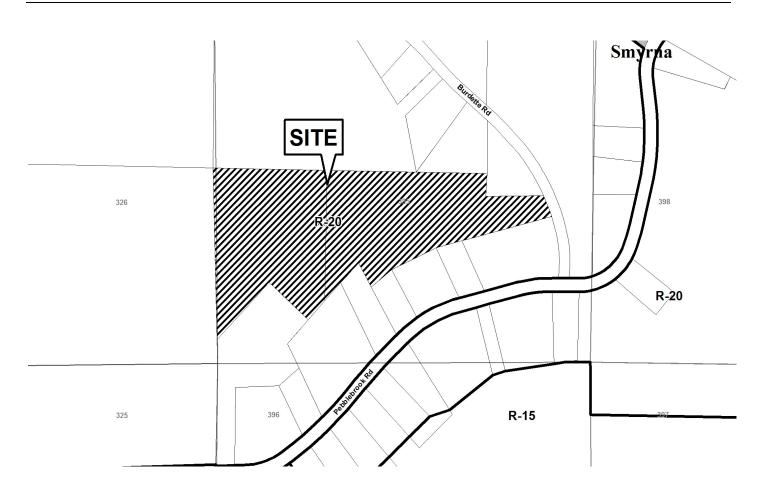

:              | 10.17 acres |
| Burdette Road, north of Pebblebrook Road |                                        | COMMISSION DISTRICT         | : 4         |
| (5486 Burdette R                         | coad).                                 |                             |             |

TYPE OF VARIANCE:1) Waive the minimum public road frontage from the required 75 feet to 37 feet for tracts1 and 2; 2) waive the minimum lot width at front setback from the required 75 feet to 37 feet for tracts 1 and 2; 3)allow an accessory structure (barn) to the front of the principal structure (proposed house and garage) on tract 2; and 4)waive the side setback for an accessory structure over 650 square feet (barn) from the required 100 feet to 88 feetadjacent to the north property line on tract 2.



| CUBB CO. COMM. DEV. AGENOV<br>ZONING DIVISION