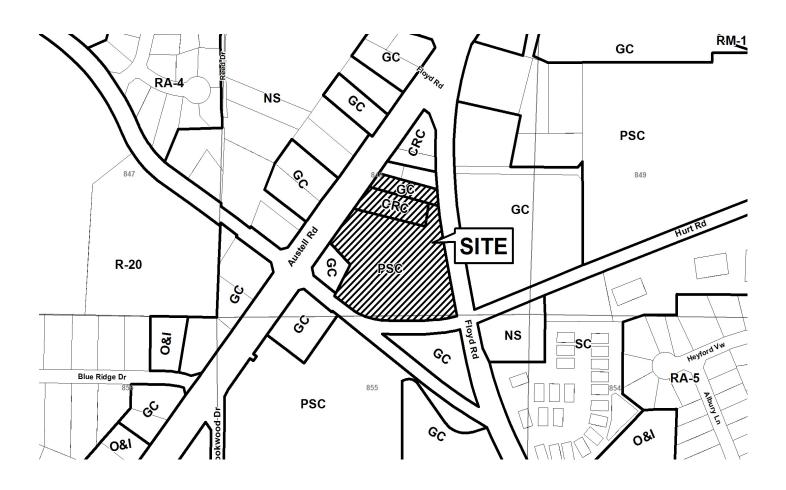

19         |
| PROPERTY LO                           | OCATION   | N: On the north side of Hurt                                            | SIZE OF TRACT:     | 4.99 acres |
| Road, west of Flo                     | oyd Road, | east of Austell Road                                                    | COMMISSION DISTRI  | ICT: 4     |
| (3701 Austell Ro                      | oad).     |                                                                         |                    |            |
| <b>TYPE OF VAR</b><br>setback from 50 |           | 1) Waive the major side setba<br>feet; and 3) increase the allowal      | ·                  |            |

to 264 square feet on the Austell Road frontage and from a maximum of 147.08 square feet to 264 square feet on the

Floyd Road frontage.



| Applic                                                                                                                                                                                                                                                                                                                                                                                                                                                                                                                                   | ation for Vari                                           | ance