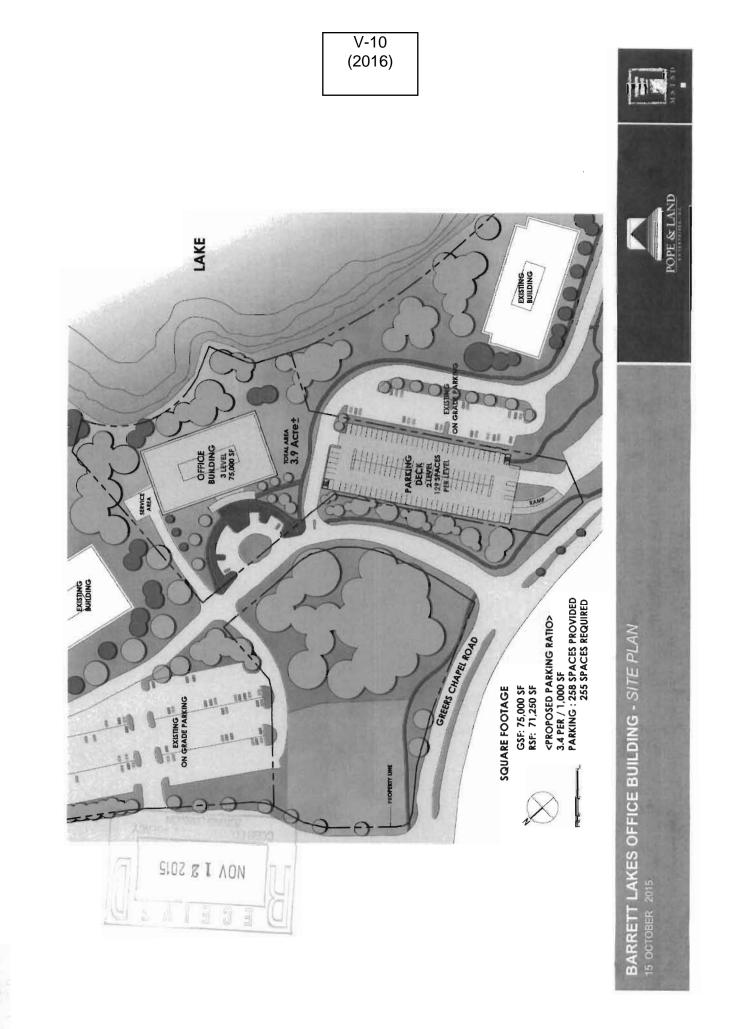

uires that it be 500 ft<br>from nearest house. 0 It is 3.50 fl.                                                                                                                                                                                                                                                                                                                        |
|                                                                                                                                                                                                                                                                                                                                                                                                                                   |



| PETITION No.: V-10                       |
|------------------------------------------|
| <b>DATE OF HEARING:</b> <u>1-13-2016</u> |
| PRESENT ZONING: GC                       |
| LAND LOT(S): 209                         |
| DISTRICT: 20                             |
| SIZE OF TRACT: 3.05 acres                |
| COMMISSION DISTRICT: <u>3</u>            |
|                                          |

(265 Lodge Road).

**TYPE OF VARIANCE:** Allow an accessory use (proposed two level parking deck) to be located to the front and

side of the principal structure.



| <b>DECEIVE</b> Application for Variance