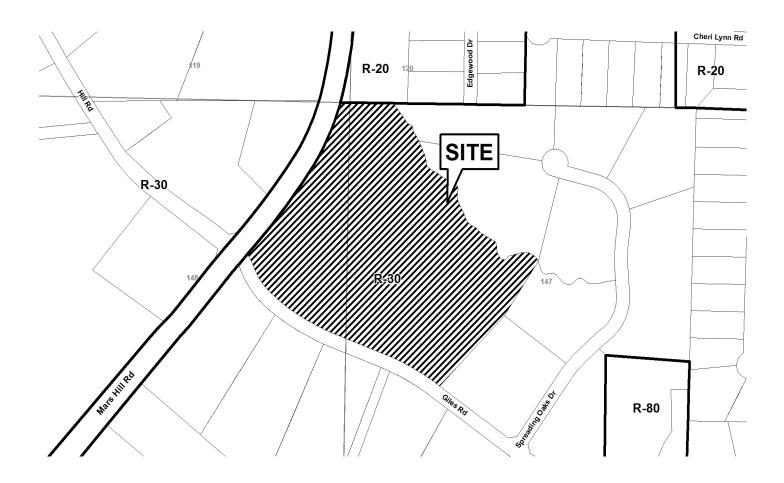

|                                 |
| TYPE OF VAR                                   | IANCE:                                 | 1) Waive the front setback for                                                                                                                                                                                                       | proposed lot 4 from the rec | quired 45 feet to 19.3 feet; 2) |

 TYPE OF VARIANCE:
 1) Waive the front setback for proposed lot 4 from the required 45 feet to 19.3 feet; 2)

 waive the front setback for proposed lot 5 from the required 45 feet to 11.7 feet; 3) waive the side setback for proposed

 lot 5 from the required 25 feet to 7.94 feet; and 4) waive the front setback for proposed lot 1 from the required 50 feet

to 38.12 feet.



|                                                                                                                                                         | V <b>1 2</b> 2015                                                                                                                                                                                                                                          | Cobb Count                                                                                                                                                                                                                                                                                                                                               | V 1/