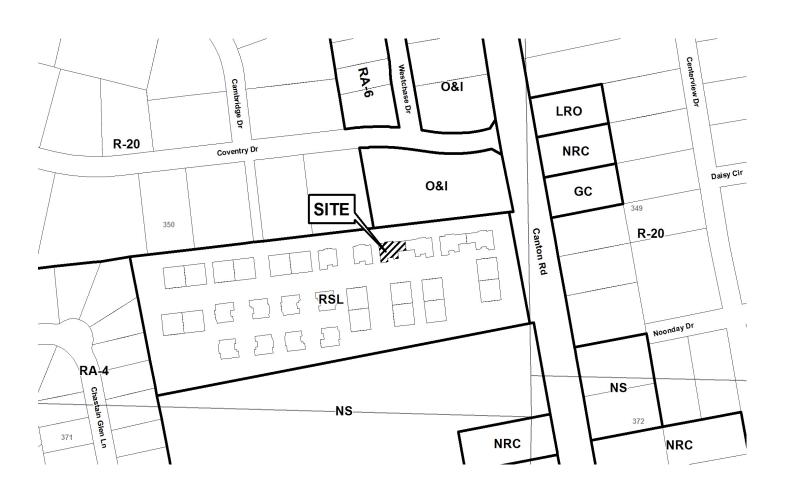

| DATE OF HEARING:  | 1-13-2016    |
| REPRESENTA        | TIVE:              | H. Craig Nolen                 | PRESENT ZONING:   | RSL          |
| PHONE:            |                    | 770-792-5500                   | LAND LOT(S):      | 350          |
| TITLEHOLDE        | <b>R:</b> <u>K</u> | erley Family Homes at HR, LLC  | DISTRICT:         | 16           |
| PROPERTY LO       | )CATI(             | <b>DN:</b> On the west side of | SIZE OF TRACT:    | 0.06 acres   |
| Canton Road, sou  | uth of Co          | oventry Drive                  | COMMISSION DISTRI | CT: <u>3</u> |
| (3601 Canton Ro   | ad).               |                                |                   |              |

**TYPE OF VARIANCE:** Waive the side setback from the required 35 feet to 26 feet.



| UUNOV - 9 2015                                                                                                 |                    | Coun                          | •                    |                                   | . /