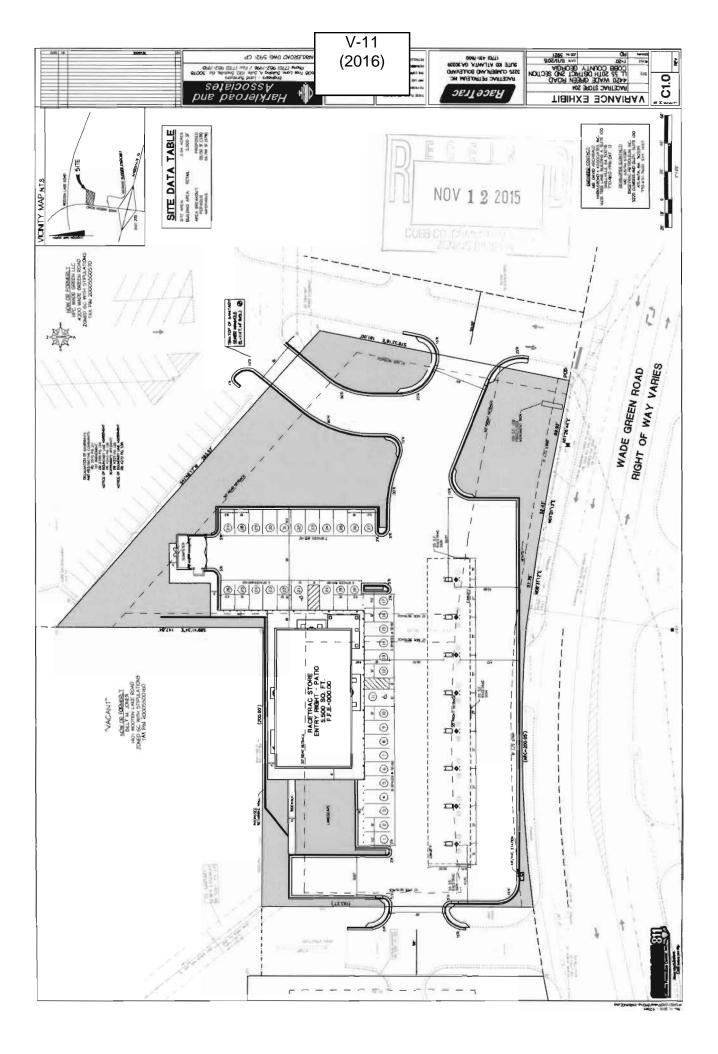

|          |



| APPLICANT:                                 | RaceTrac Petroleum, Inc.                 | PETITION No.: V-11                |  |
|--------------------------------------------|------------------------------------------|-----------------------------------|--|
| PHONE:                                     | 770-422-7016                             | <b>DATE OF HEARING:</b> 1-13-2016 |  |
| REPRESENTA                                 | TIVE: Parks F. Huff                      | PRESENT ZONING: GC                |  |
| PHONE:                                     | 770-422-7016                             | LAND LOT(S): 55                   |  |
| TITLEHOLDE                                 | <b>R:</b> RACETRAC PETROLEUM INC.        | DISTRICT: 20                      |  |
| PROPERTY LO