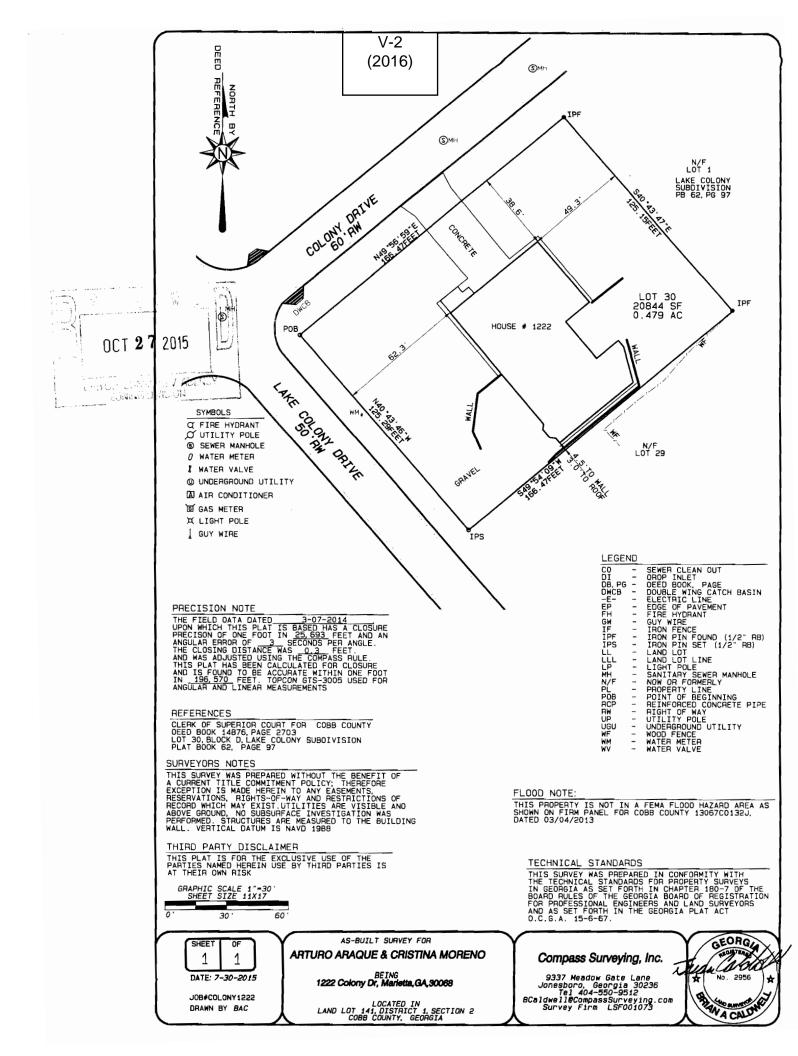

| APPLICANT:         | Arturo   | A. Araque                                                   | PETITION No.: V-2 |            |
|--------------------|----------|-------------------------------------------------------------|-------------------|------------|
| PHONE:             | 770-68   | 5-9594                                                      | DATE OF HEARING:  | 1-13-2016  |
| REPRESENTA         | TIVE:    | Arturo Arscele                                              | PRESENT ZONING:   | R-20       |
| PHONE:             |          | 770-685-9594                                                | LAND LOT(S):      | 141        |
| TITLEHOLDE         |          | turo Anibal Araque Cepeda and aria Cristina Moreno Espinosa | DISTRICT:         | 1          |
| PROPERTY LO        | OCATIC   | <b>N:</b> At the southeast                                  | SIZE OF TRACT:    | 0.48 acres |
| intersection of La | ake Colo | ny Drive and Colony Drive                                   | COMMISSION DISTRI | ICT: 2     |
| (1000 C 1 D        | • 、      |                                                             |                   |            |

(1222 Colony Drive).

**TYPE OF VARIANCE:** Waive the minor side setback from the required 10 feet to four (4) feet adjacent to the

southeast property line.

| OCT 27 2015                                                     | Application for Va<br>Cobb Count                                                                     |                                                                                                                                                             |
|-----------------------------------------------------------------|------------------------------------------------------------------------------------------------------|-------------------------------------------------------------------------------------------------------------------------------------------------------------|
| BB DEL LIMA PRIMA                                               | (type or print clearly)                                                                              | Application No. $\sqrt{-2}$<br>Hearing Date: $1 - 13 - 14$                                                                                                  |
|                                                                 | qve CPhone # 770 6859                                                                                | 594 E-mailarthuraac710gmai                                                                                                                                  |
| (representative's name, printed                                 |                                                                                                      | lony Dr Marietta GA 300<br>street, city, state and zip code)                                                                                                |
| XIS/Iø_                                                         | Phone #                                                                                              | E-mail                                                                                                                                                      |
| (représentativé's signature)<br>My commission expires:          | Theresa M Nord<br>NOTARY PUBLIC<br>29, 2015 Cobb County, GEOF<br>My Comm. Expire<br>December 29, 201 | Agned, sealed and delivered in presence of:                                                                                                                 |
| Titleholder Maria Cristina                                      | A raque Cepeza 17068599<br>Horeno Espinos Phone # 84351320                                           | 75 E-mail Mariacristing Movember 2                                                                                                                          |
| Signature(attach additional sig                                 | NOTARY PUBLICS                                                                                       | street, city, state and zip code) 300                                                                                                                       |
| My commission expires: Dec                                      | 29, 2015Cobb County, GEORG<br>My Comm. Expires<br>December 29, 2015                                  | Notary Public                                                                                                                                               |
| Present Zoning of Property                                      | R-20                                                                                                 |                                                                                                                                                             |
| Location 1222 COLO                                              | NY OR MADRETTA                                                                                       | 64 30068                                                                                                                                                    |
| Land Lot(s)                                                     | (street address, if applicable; nearest inter                                                        | Size of Tract $0.479$ Acre(s)                                                                                                                               |
|                                                                 | ary and exceptional condition(s) to to the piece of property involved.                               | the piece of property in question. The                                                                                                                      |
| Size of Property                                                | Shape of Property Topogra                                                                            | phy of PropertyOther                                                                                                                                        |
| determine that applying the te<br>hardship. Please state what h | erms of the Zoning Ordinance withou                                                                  | Cobb County Board of Zoning Appeals must<br>t the variance would create an unnecessary<br>ing the normal terms of the ordinance (If<br>ve this part blank). |
| - WILL WERED TO<br>ADITION FOR T                                | DBE ACEDED IN O<br>DY PORENTS, FINNIS                                                                | DEDER TO LOHPWRE DE<br>14 TE PROFECT.                                                                                                                       |
| List type of variance requested                                 | 1: Waive side sett                                                                                   | sack from the                                                                                                                                               |