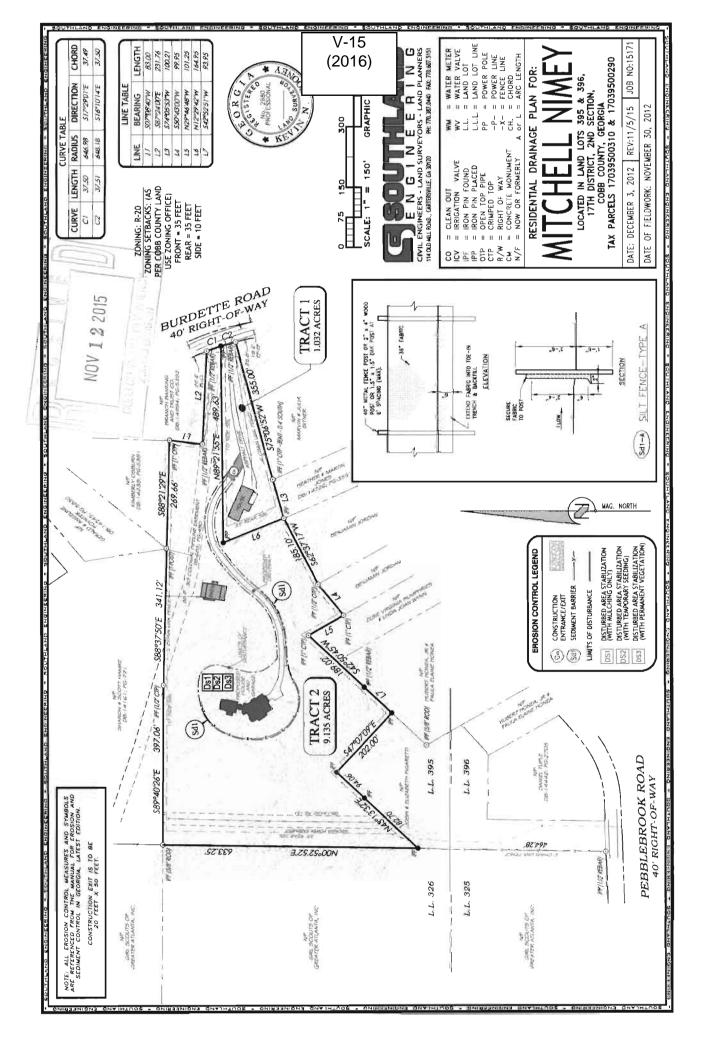

2013 \* The Applicant specifically reserves the right to amend any information set forth in this Variance Application at any time during the variance process.



#### ATTACHMENT TO VARIANCE APPLICATION

v-Application No.: BZA Hearing Date: Jan. 13.

Applicant: OLSHAN PROPERTIES

Titleholder: U.S. 41 & I 285 COMPANY, LLC

PIN#: <u>17097900140</u>

NOV 1 2 2015

÷

#### PROPERTY OWNER'S CERTIFICATION

The undersigned(s) below, or as attached, is the owner of the property considered in this application.

U.S. 41 & I 285 Company, LLC

Address:

Loo Madism Quenue New York, NY 10022

Telephone No.: (212) 217 - 4684

11/12/15. Date Signature of Notary

(Notary Seal)

MONICA A LOPEZ NOTARY PUBLIC-STATE OF NEW YORK No. 01L06316025 Qualified in Queens County My Commission Expires December 08, 2018



| <b>APPLICANT:</b>                        | Mitchell Nimey                         | PETITION No.: V-15          |             |
|------------------------------------------|----------------------------------------|-----------------------------|-------------|
| PHONE:                                   | 678-909-5993                           | <b>DATE OF HEARING:</b> 1-1 | 13-2016     |
| REPRESENTA                               | TIVE: J. Kevin Moore                   | PRESENT ZONING: R-          | 20          |
| PHONE:                                   | 770-429-1499                           | LAND LOT(S):                | 395         |
| TITLEHOLDE                               | R: Mitchell Nimey                      | DISTRICT:                   | 17          |
| PROPERTY LO