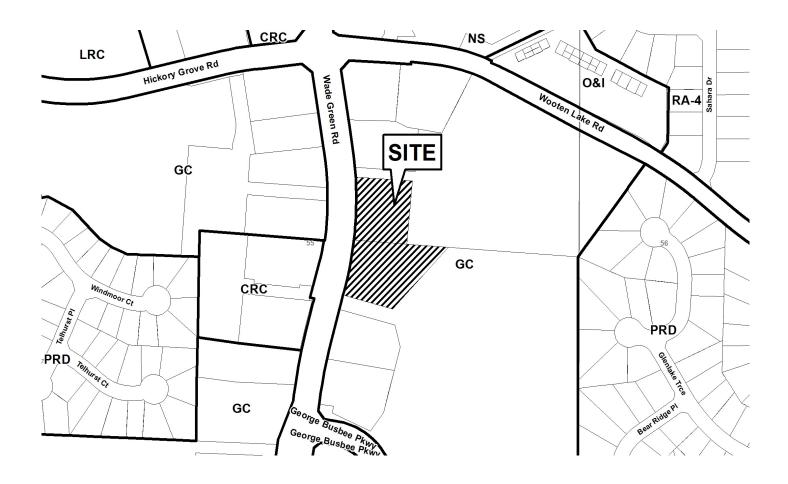

side of Wade | SIZE OF TRACT: 2.04 acres         |  |
| Green Road, north of George Busbee Parkway |                                          | COMMISSION DISTRICT: 3            |  |
| (4250, 4420 Wede Green Boad)               |                                          |                                   |  |

(4350, 4420 Wade Green Road).

**TYPE OF VARIANCE:** 1) Waive the rear setback from the required 30 feet to five (5) feet; 2) waive the landscape enhancement strip from the required eight (8) feet to one (1) foot as shown on site plan, 3) sign variance to allow the RaceTrac logo at the building entrance overhang; 4) allow canopy signs to be located within the front setbacks; 5) exceed the 50% window cling coverage Sec. 134-313(p)(5); and 6) exceed 120 square foot total sign area.



| Appli                                                                                                                                                                                                                 | cation for Var                                                                                                      | iance NOV 1 2 2015                                                                                                                    |
|-----------------------------------------------------------------------------------------------------------------------------------------------------------------------------------------------------------------------|-------------------------------------------------------------------------------------------------------------