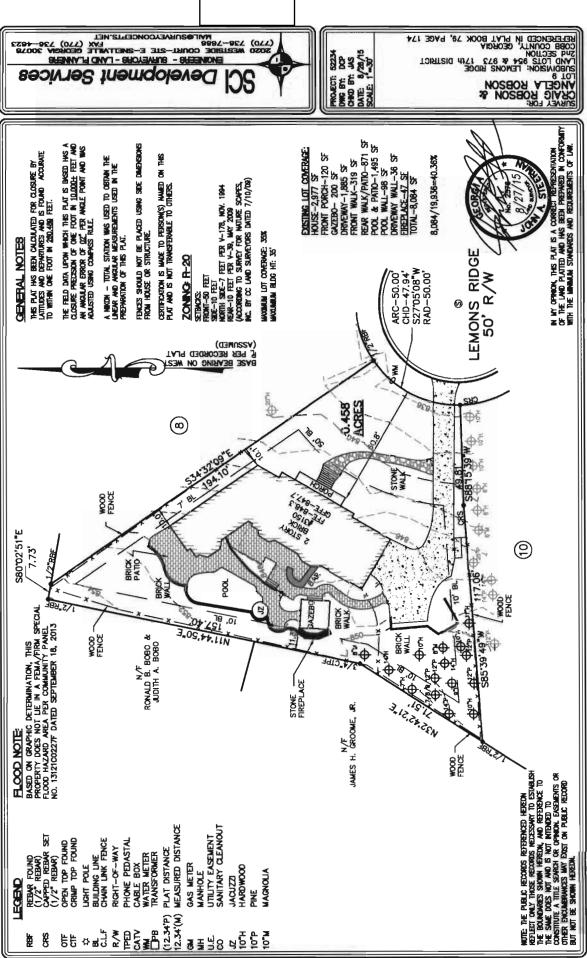

1 2 2015

### **Requested Variances**

- 1) Reduce the rear setback from thirty (30) feet to five (5) feet for the building. Sec. 134-227(4)(d)
- 2) Reduce the rear setback for the dumpster from thirty (30) feet to fifteen (15) feet. Sec 134-227(4)(d).
- 3) Reduce the front landscape strip from eight (8) feet to one (1) foot as depicted on the site plan.
- 4) Exceed the fifty (50) landscape strip requirement for proximity to landscape island trees.
- 5) Reduce the eight (8) foot landscape island to two (2) feet as shown on the site plan.
- 6) Sign variance to allow the RaceTrac logo at the building entrance overhang.
- 7) Allow canopy signs to be located within the front setback.
- 8) Exceed the 50% window cling coverage. Sec 134-313 (p)(5)
- 9) Exceed 120 square foot total sign area.





V-12 (2016)

| APPLICANT:       | Craig N. Robson                            | PETITION No.: V-12 |            |
|------------------|--------------------------------------------|--------------------|------------|
| PHONE:           | 404-895-2404                               | DATE OF HEARING:   | 1-13-2016  |
| REPRESENTA       | TIVE: Craig N. Robson                      | PRESENT ZONING:    | R-20       |
| PHONE:           | 404-895-2404                               | LAND LOT(S):       | 954, 973   |
| TITLEHOLDE       | <b>R:</b> Craig Robson and Angelia Robson  | DISTRICT:          | 17         |
| PROPERTY LO      | <b>DCATION:</b> At the western terminus of | SIZE OF TRACT:     | 0.46 acres |
| Lemons Ridge, se | outh of Paces Ferry Road                   | COMMISSION DISTRI