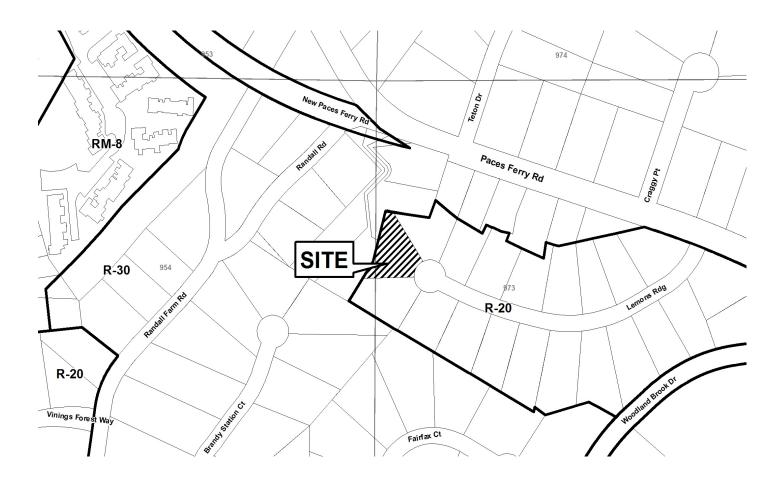

ZONING:    | R-20       |
| PHONE:           | 404-895-2404                               | LAND LOT(S):       | 954, 973   |
| TITLEHOLDE       | <b>R:</b> Craig Robson and Angelia Robson  | DISTRICT:          | 17         |
| PROPERTY LO      | <b>DCATION:</b> At the western terminus of | SIZE OF TRACT:     | 0.46 acres |
| Lemons Ridge, se | outh of Paces Ferry Road                   | COMMISSION DISTRI  | CT: 2      |

(3150 Lemons Ridge).

 TYPE OF VARIANCE:
 1) Waive the rear setback for an accessory structure under 650 squre feet (proposed 600 square foot garage) from the required 35 feet to 10 feet; 2) allow an accessory structure (proposed 600 square foot garage) to the side of the principal structure; and 3) increase the maximum allowable impervious surface from 35% to 44.49%.



| Application for Variance