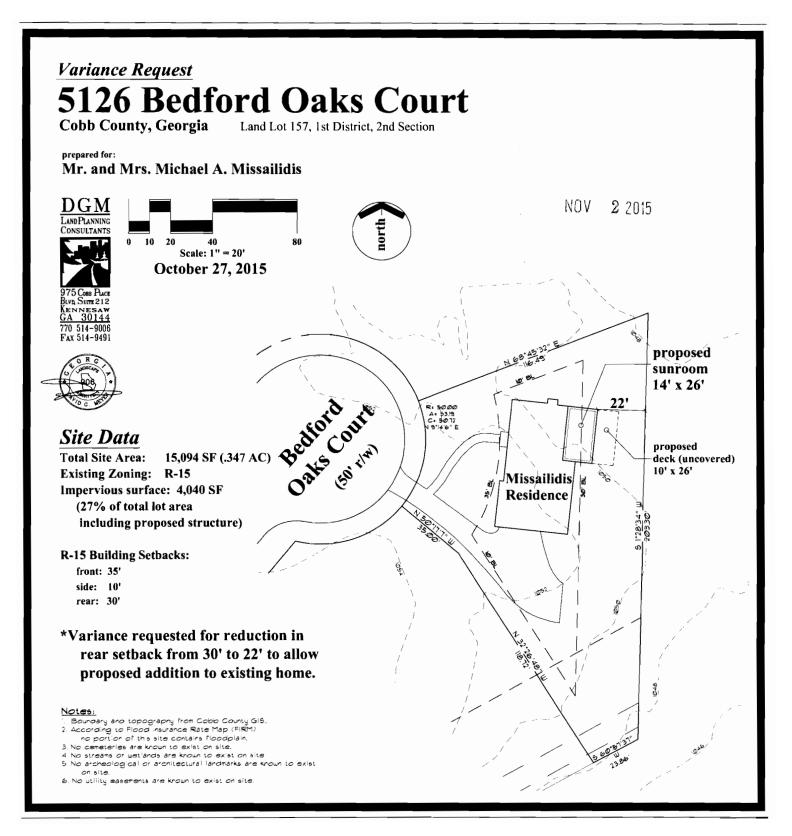

| stad. Jalaina                                        |                                                   | ather k                                     | franci                                  | 42' .                     | to 34                           | 1 €+'          |

| Revised: | March | 5, | 20 | 13 |
|----------|-------|----|----|----|
|----------|-------|----|----|----|





| <b>APPLICANT:</b>              | Michae    | el and Kiki Missailidis                    | PETITION No.: V-4 |               |  |
|--------------------------------|-----------|--------------------------------------------|-------------------|---------------|--|
| PHONE:                         | 770-51    | 8-4188                                     | DATE OF HEARING:  | 1-13-2016     |  |
| REPRESENTA                     | ATIVE:    | Garvis L. Sams, Jr.                        | PRESENT ZONING:   | R-15          |  |
| PHONE:                         |           | 770-422-7016                               | LAND LOT(S):      | 157           |  |
| TITLEHOLDE                     | TD.       | chael A. Missailidis and Kiki<br>ssailidis | DISTRICT:         | 1             |  |
| PROPERTY L