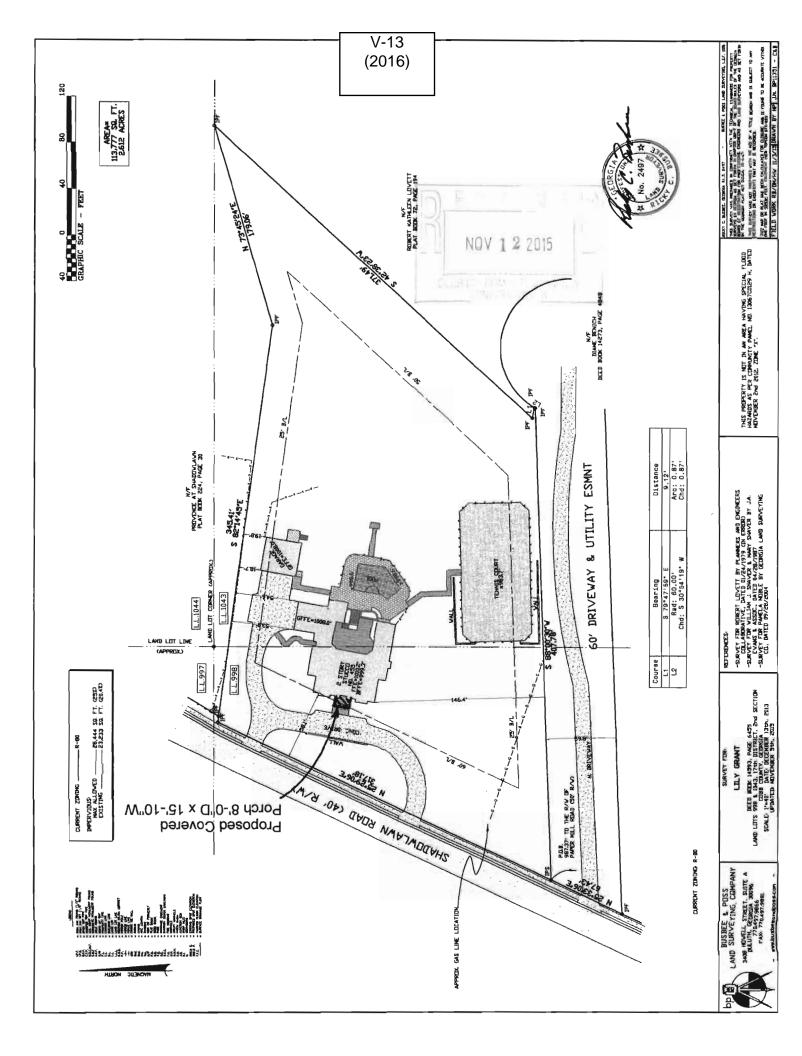

osed 225 square foot pavilion) **subject to:** 

- to provide visual screening barrier, installation of controlled growth greenery to the rear of the accessory structure to be approved by the County Arborist
- outdoor fireplace can not emit embers or smoke and use is limited to gas burning/gas firelog use, with chimney to include spark arrestor
- Development and Inspections Division comments and recommendations
- Stormwater Management Division comments and recommendations

#### VOTE: ADOPTED unanimously

*Clerk's Note:* The Representative/Applicant was notified if the decorative slab apron located within the right-of-way were to be damaged, repair/replacement would be at the owner's expense.

Following the vote on V-39, a brief recess was taken by the Board from 1:57 p.m. until 2:08 p.m.



| APPLICANT:     | LiLiana Nicholls Grant                                   | PETITION No.: V-13 |            |
|----------------|----------------------------------------------------------|--------------------|------------|
| PHONE:         | 404-909-3969                                             | DATE OF HEARING:   | 1-13-2016  |
| REPRESENTA     | TIVE: LiLiana Nicholls Grant                             | PRESENT ZONING:    | R-80       |
| PHONE:         | 404-909-3969                                             | LAND LOT(S):       | 998, 1043  |
| TITLEHOLDE     | <b>R:</b> Matthew P. Grant and Liliana P. Nicholls Grant | DISTRICT:          | 17         |
| PROPERTY LO    | <b>DCATION:</b> On the eastern side of                   | SIZE OF TRACT:     | 2.61 acres |
| Shadowlawn R