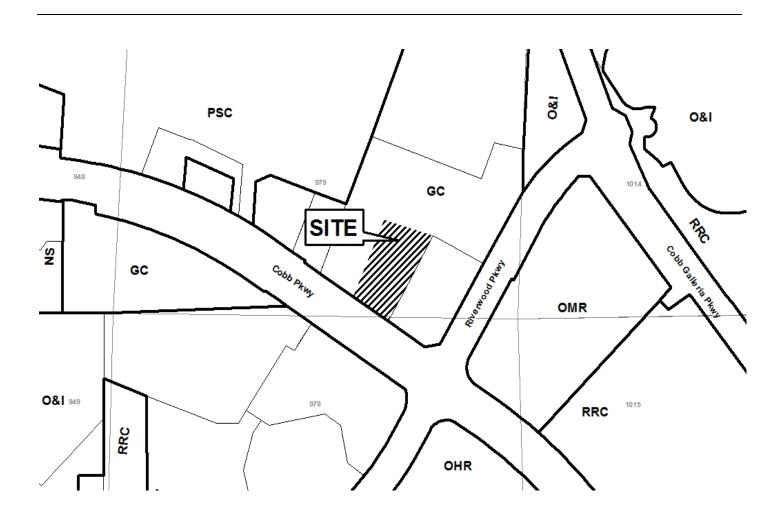

EPRESENTA                         | <b>FIVE:</b> Garvis L. Sams, Jr.         | PRESENT ZONING: GC         |
| PHONE:                             | 770-422-7016                             | LAND LOT(S): 979           |
| TITLEHOLDE                         | <b>R:</b> U.S. 41 & I 285 Company, LLC.  | DISTRICT: 17               |
| PROPERTY LO                        | <b>CATION:</b> On the north side of Cobb | SIZE OF TRACT: 1.23 acres  |
| Parkway, west of Riverwood Parkway |                                          | COMMISSION DISTRICT: 2     |
|                                    |                                          |                            |

(2997 South Cobb Parkway).

**TYPE OF VARIANCE:** Waive the landscape enhancement strip from the required eight (8) feet to zero feet.



|                                                                                                                                                                                                                      | ication for Var                                                                                                                                                                | iance                                                                                                                                                                                                                                                                        |
|------------------------------------------------------------------------------------------------------------------------------------