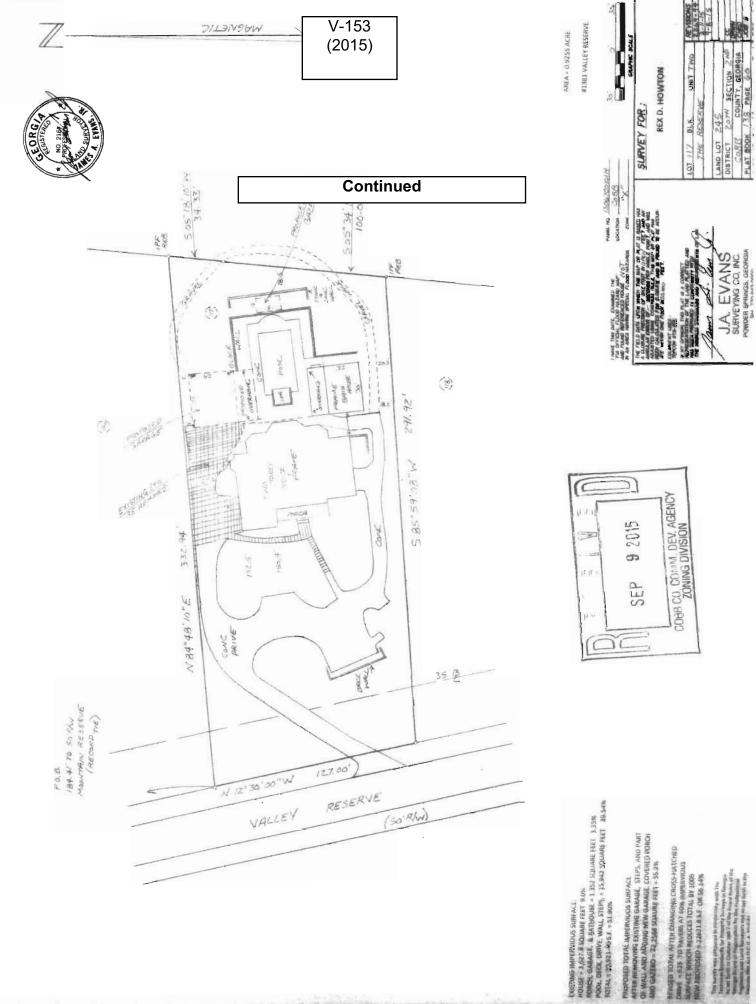

| APPLICANT: Rex D. Howton                                         | PETITION No.:                         | V-153                     |
|------------------------------------------------------------------|---------------------------------------|---------------------------|
| <b>PHONE:</b> 770-827-5772                                       | DATE OF HEARING:                      | 11-11-2015                |
| REPRESENTATIVE: Ronnie Ardis                                     | PRESENT ZONING:                       | R-20                      |
| <b>PHONE:</b> 770-560-4407                                       | LAND LOT(S):                          | 245                       |
| TITLEHOLDER: Rex D. Howton                                       | DISTRICT:                             | 20                        |
| PROPERTY LOCATION: On the east side Valley                       | SIZE OF TRACT:                        | 0.93 acre                 |
| Reserve, south of Mountain Reserve                               | COMMISSION DISTRICT:                  | 1                         |
| (1381 Valley Reserve).                                           |                                       |                           |
| TYPE OF VARIANCE: 1) Waive the maximum allows                    | able impervious surface from 359      | % to 56.14%; 2) waive     |
| the setback for an accessory structure over 650 square feet      | (existing approximately 960 squa      | are foot frame bath       |
| house with overhang) from the required 100 feet to 18 feet       | adjacent to the southern property     | line and to 50 feet from  |
| the rear; and 3) waive the setback for an accessory structure    | e over 650 square feet (proposed      | approximately 1,400       |
| square foot garage with overhang) from the required 100 fe       | eet to six feet adjacent to the north | hern property line and to |
| 65 feet from the rear.                                           |                                       |                           |
| CONT OPPOSITION: No. OPPOSED PETITION No                         | INUEDSPOKESMAN                        |                           |
| BOARD OF APPEALS DECISION  APPROVED MOTION BY  REJECTED SECONDED |                                       |                           |
| HELD CARRIED STIPULATIONS:                                       | R-20 24                               | SITE                      |
|                                                                  |                                       |                           |