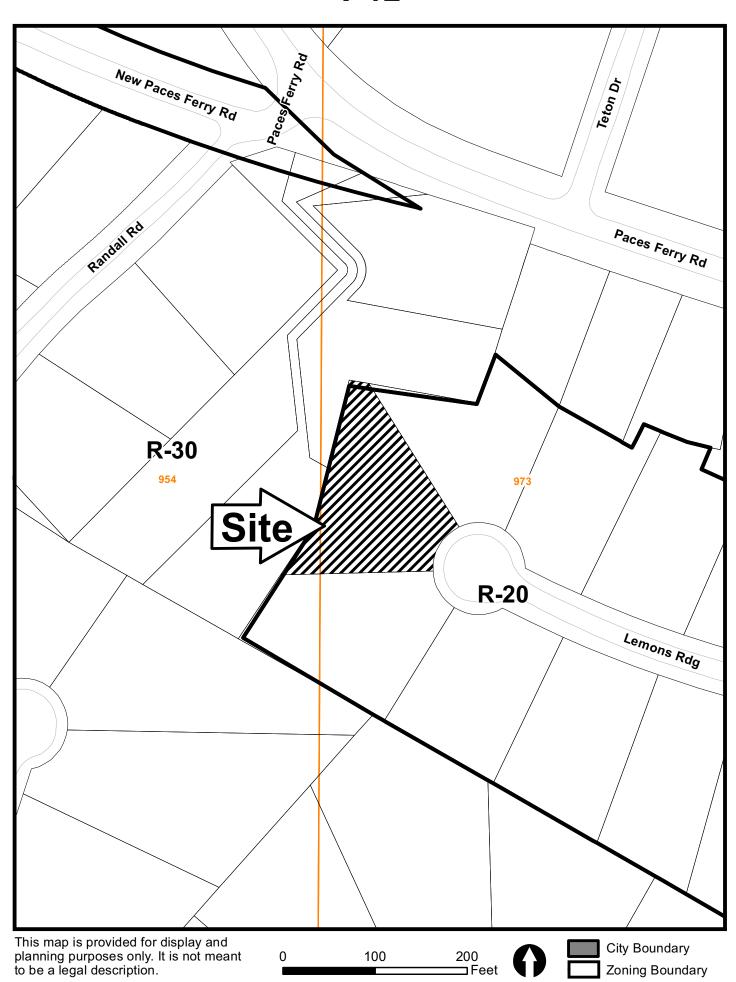

Proposed Six

| <b>APPLICANT:</b> Craig N    | . Robson                           | PETITION No.:                     | V-12                     |
|------------------------------|------------------------------------|-----------------------------------|--------------------------|
| <b>PHONE:</b> 404-895        | -2404                              | DATE OF HEARING:                  | 01-13-2016               |
| REPRESENTATIVE:              | Craig N. Robson                    | PRESENT ZONING:                   | R-20                     |
| PHONE:                       | 404-895-2404                       | LAND LOT(S):                      | 954, 973                 |
| TITLEHOLDER: Cra             | ig Robson and Angelia Robson       | DISTRICT:                         | 17                       |
| PROPERTY LOCATIO             | On the western terminus            | SIZE OF TRACT:                    | 0.46 acre                |
| of Lemons Ridge, south of    | Paces Ferry Road                   | COMMISSION DISTRICT:              | 2                        |
| (3150 Lemons Ridge).         |                                    |                                   |                          |
| TYPE OF VARIANCE:            | 1) Waive the rear setback for a    | an accessory structure under 650  | squre feet (proposed 600 |
| square foot garage) from the | ne required 35 feet to 10 feet; 2) | allow an accessory structure (pro | posed 600 square foot    |
| garage) to the side of the p | rincipal structure; and 3) increas | e the maximum allowable imperv    | vious surface from the   |
| required 35% to 44.49%.      |                                    |                                   |                          |
| OPPOSITION: No. OPP          | POSED PETITION No                  | SPOKESMAN                         |                          |
| BOARD OF APPEALS I           | DECISION                           |                                   | 974                      |
| APPROVED MOT                 | TION BY                            | RM-8                              |                          |
| REJECTED SECO                | ONDED                              |                                   | Paces Ferry Rd           |
| HELD CARRIED                 |                                    | R-30 554 SITE                     |                          |