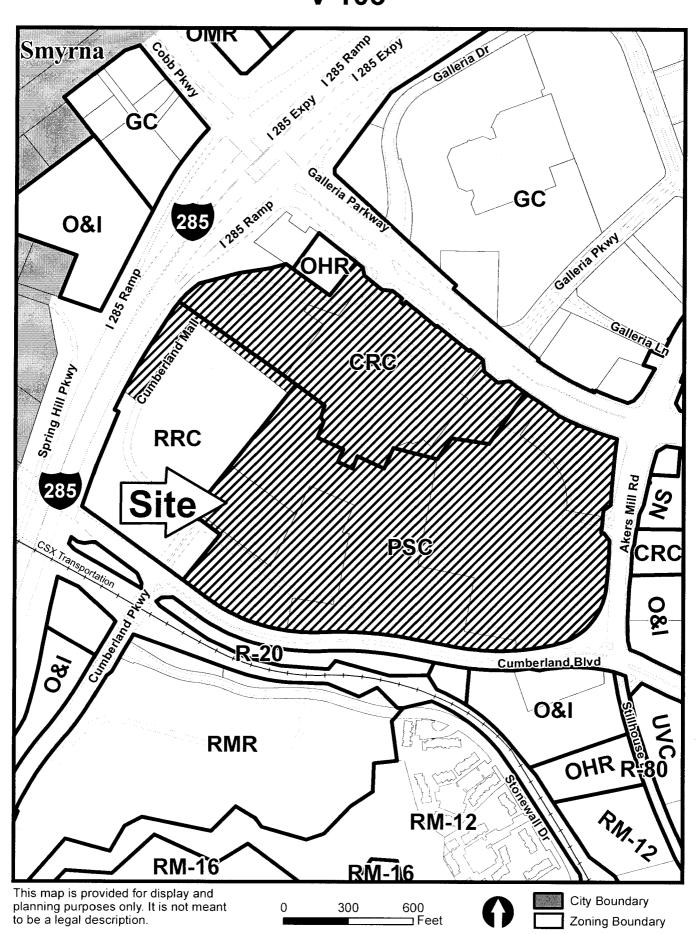

#### **PURPOSE**

To consider a Settlement of Litigation for Cumberland Mall regarding Variance application V-105 (Jones Sign, LLC) of 2014, for property located on the easterly side of I-285, the southwesterly side of Cobb Parkway, the west side of Akers Mill Road, and the north side of Cumberland Boulevard in Land Lots 881, 882, 912, 913, 948 and 949 of the 17<sup>th</sup> District.

# **Application for Variance Cobb County**

(type or print clearly)

Application No. **V**-105

Hearing Date: 10-01-2014

| Applicant Jones Sign, LLC                                                                                                                                                                                                    | _Phone #               | (215) 78                         | 8-3898      | E-mail _                       | molson@j                                                                                                                                                                                                                                                                                                                                                                                                                                                                                                                                                                                                                                                                                                                                                                                                                                                                                                                                                                                                                                                                                                                                                                                                                                                                                                                                                                                                                                                                                                                                                                                                                                                                                                                                                                                                                                                                                                                                                                                                                                                                                                                       | onessign.com                  |
|------------------------------------------------------------------------------------------------------------------------------------------------------------------------------------------------------------------------------|------------------------|----------------------------------|-------------|--------------------------------|--------------------------------------------------------------------------------------------------------------------------------------------------------------------------------------------------------------------------------------------------------------------------------------------------------------------------------------------------------------------------------------------------------------------------------------------------------------------------------------------------------------------------------------------------------------------------------------------------------------------------------------------------------------------------------------------------------------------------------------------------------------------------------------------------------------------------------------------------------------------------------------------------------------------------------------------------------------------------------------------------------------------------------------------------------------------------------------------------------------------------------------------------------------------------------------------------------------------------------------------------------------------------------------------------------------------------------------------------------------------------------------------------------------------------------------------------------------------------------------------------------------------------------------------------------------------------------------------------------------------------------------------------------------------------------------------------------------------------------------------------------------------------------------------------------------------------------------------------------------------------------------------------------------------------------------------------------------------------------------------------------------------------------------------------------------------------------------------------------------------------------|-------------------------------|
| Jonathan A. Page, Sr., Esq.   Blaska Law Firm                                                                                                                                                                                | _Address               | 8565 Dunw                        |             | , Building 15, city, state and | Suite A, Atlan                                                                                                                                                                                                                                                                                                                                                                                                                                                                                                                                                                                                                                                                                                                                                                                                                                                                                                                                                                                                                                                                                                                                                                                                                                                                                                                                                                                                                                                                                                                                                                                                                                                                                                                                                                                                                                                                                                                                                                                                                                                                                                                 | ita GA 30350                  |
| (representative's signature)                                                                                                                                                                                                 | _Phone #               | 770-998-10                       | 05          | E-mai <u>l</u>                 | jonathan@bla                                                                                                                                                                                                                                                                                                                                                                                                                                                                                                                                                                                                                                                                                                                                                                                                                                                                                                                                                                                                                                                                                                                                                                                                                                                                                                                                                                                                                                                                                                                                                                                                                                                                                                                                                                                                                                                                                                                                                                                                                                                                                                                   | iskalaw.com                   |
| My commission expires: <u>8/19/2018</u>                                                                                                                                                                                      |                        |                                  | Signed      | , sealed and de                | livered in preser                                                                                                                                                                                                                                                                                                                                                                                                                                                                                                                                                                                                                                                                                                                                                                                                                                                                                                                                                                                                                                                                                                                                                                                                                                                                                                                                                                                                                                                                                                                                                                                                                                                                                                                                                                                                                                                                                                                                                                                                                                                                                                              | nce of:  Notary Public        |
| Titleholder Cumberland Mall, LLC                                                                                                                                                                                             | _Phone #               | (312) 960-                       | 5000        | E-mail jo                      | shua.burrows                                                                                                                                                                                                                                                                                                                                                                                                                                                                                                                                                                                                                                                                                                                                                                                                                                                                                                                                                                                                                                                                                                                                                                                                                                                                                                                                                                                                                                                                                                                                                                                                                                                                                                                                                                                                                                                                                                                                                                                                                                                                                                                   | @generalgrowth.com            |
| Signature (See attached Signature Page) (attach additional signatures, if needed                                                                                                                                             |                        | Address:                         |             | Wacker Driv                    | e, Chicago, IL<br>zip code)                                                                                                                                                                                                                                                                                                                                                                                                                                                                                                                                                                                                                                                                                                                                                                                                                                                                                                                                                                                                                                                                                                                                                                                                                                                                                                                                                                                                                                                                                                                                                                                                                                                                                                                                                                                                                                                                                                                                                                                                                                                                                                    | 60606                         |
| My commission expires: (See attached Signature F                                                                                                                                                                             | Page)                  |                                  | Signed.     | , sealed and de                | livered in prese                                                                                                                                                                                                                                                                                                                                                                                                                                                                                                                                                                                                                                                                                                                                                                                                                                                                                                                                                                                                                                                                                                                                                                                                                                                                                                                                                                                                                                                                                                                                                                                                                                                                                                                                                                                                                                                                                                                                                                                                                                                                                                               | Notary Public                 |
|                                                                                                                                                                                                                              |                        |                                  |             |                                |                                                                                                                                                                                                                                                                                                                                                                                                                                                                                                                                                                                                                                                                                                                                                                                                                                                                                                                                                                                                                                                                                                                                                                                                                                                                                                                                                                                                                                                                                                                                                                                                                                                                                                                                                                                                                                                                                                                                                                                                                                                                                                                                |                               |
| Present Zoning of Property PSC - Planned Sh                                                                                                                                                                                  | opping Cer             | nter District                    |             |                                |                                                                                                                                                                                                                                                                                                                                                                                                                                                                                                                                                                                                                                                                                                                                                                                                                                                                                                                                                                                                                                                                                                                                                                                                                                                                                                                                                                                                                                                                                                                                                                                                                                                                                                                                                                                                                                                                                                                                                                                                                                                                                                                                |                               |
| Location Cumberland Mall between I-285 and the (street ac                                                                                                                                                                    |                        | Hotel on High<br>olicable; neare |             |                                | ation of the ex                                                                                                                                                                                                                                                                                                                                                                                                                                                                                                                                                                                                                                                                                                                                                                                                                                                                                                                                                                                                                                                                                                                                                                                                                                                                                                                                                                                                                                                                                                                                                                                                                                                                                                                                                                                                                                                                                                                                                                                                                                                                                                                | isting pylon sign.            |
| Land Lot(s) 913                                                                                                                                                                                                              | _District              | 17th District,                   | 2nd Section | n_Size of T                    | ract <u>21.63 +/</u>                                                                                                                                                                                                                                                                                                                                                                                                                                                                                                                                                                                                                                                                                                                                                                                                                                                                                                                                                                                                                                                                                                                                                                                                                                                                                                                                                                                                                                                                                                                                                                                                                                                                                                                                                                                                                                                                                                                                                                                                                                                                                                           | Acre(s)                       |
| Please select the extraordinary and exce condition(s) must be peculiar to the piece of Size of Property 21.63 +/- Shape of Pro                                                                                               | property<br>odd        | involved.<br>shaped              |             |                                | verv steep a                                                                                                                                                                                                                                                                                                                                                                                                                                                                                                                                                                                                                                                                                                                                                                                                                                                                                                                                                                                                                                                                                                                                                                                                                                                                                                                                                                                                                                                                                                                                                                                                                                                                                                                                                                                                                                                                                                                                                                                                                                                                                                                   | Sign must b<br>t visible from |
| The <u>Cobb County Zoning Ordinance</u> Section determine that applying the terms of the <u>Zoning Ordinance</u> hardship. Please state what hardship would applying for Backyard Chickens pursuant to (See attached letter) | oning Ord<br>ld be cre | dinance wated by for             | ithout the  | variance v                     | would created the second terms of the second t | e an unnecessary              |
|                                                                                                                                                                                                                              |                        |                                  |             |                                |                                                                                                                                                                                                                                                                                                                                                                                                                                                                                                                                                                                                                                                                                                                                                                                                                                                                                                                                                                                                                                                                                                                                                                                                                                                                                                                                                                                                                                                                                                                                                                                                                                                                                                                                                                                                                                                                                                                                                                                                                                                                                                                                |                               |
| List type of variance requested: (See attached                                                                                                                                                                               | d letter)              |                                  |             |                                |                                                                                                                                                                                                                                                                                                                                                                                                                                                                                                                                                                                                                                                                                                                                                                                                                                                                                                                                                                                                                                                                                                                                                                                                                                                                                                                                                                                                                                                                                                                                                                                                                                                                                                                                                                                                                                                                                                                                                                                                                                                                                                                                |                               |

#### REGULAR AGENDA (CONT.)

V-105

JONES SIGN, LLC (Cumberland Mall, LLC, owner) requesting a variance to: 1) increase the allowable message portion permitted for an electronic sign from 377.5 square feet (per V-101 of 2012) to approximately 1,041.08 square feet; 2) increase the height permitted for a freestanding sign located within 660 feet of an interstate from 80 feet (per V-162 of 1995) to 90 feet; 3) continue to allow a pole-mounted sign within 660 feet of I-285, an interstate highway; and 4) increase the copy/display area for all the freestanding signs from 1,540.14 square feet (per V-101 of 2012) to 1,799.72 square feet in Land Lots 880, 881, 882, 912, 913, 914, 948 and 949 of the 17th District. Bounded by Cobb Parkway, Akers Mill Road, Cumberland Boulevard, and Interstate 285.