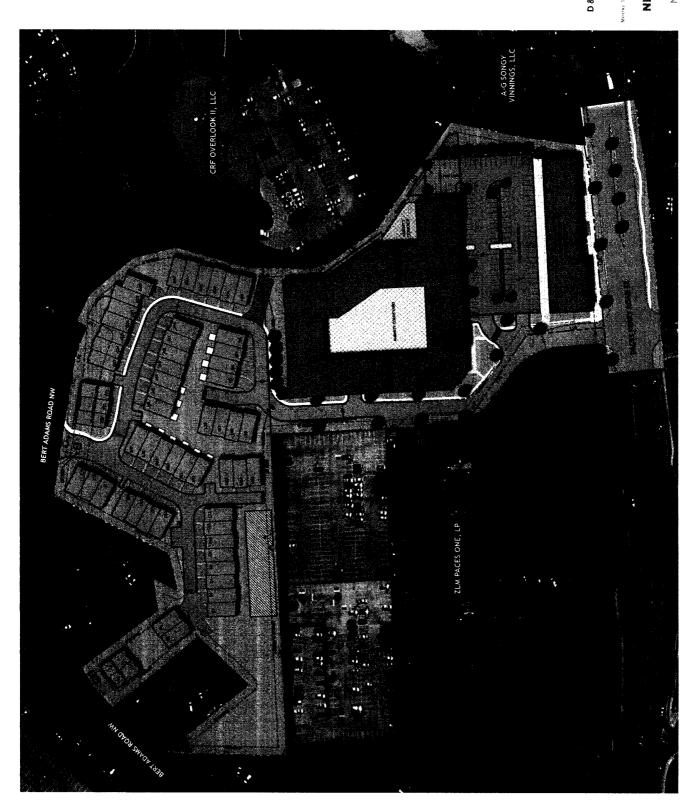

(1) Development of the Subject Property shall be to the Regional Retail Commercial ("RRC") zoning category, as previously approved by the Cobb County Board of Commissioners on October 21, 2008, and shall be site plan specific to the Zoning Site Plan prepared for Applicant by Summit Engineering Consultants, Inc., dated September 21, 2015, and filed

contemporaneously herewith. A reduced copy of the proposed Zoning Site Plan is attached for ease of reference as Exhibit "1" and incorporated herein by reference.

- (2) The Subject Property consists of approximately 10.425 acres of total site area and shall be developed for a mixed-use development consisting of retail and residential.
- (3) Development of the northern portion of the Subject Property shall be for a townhome community upon approximately 5.51 acres, containing a maximum of fifty-nine (59) residential, for sale units.
- (4) Development of the southern portion of the Subject Property shall be for retail and residential upon approximately 4.91 acres, as follows:
  - (a) There shall be a maximum of 35,000 square feet of retail and restaurant space located on two levels of the building immediately adjacent to Paces Ferry Road;
  - (b) There shall be a maximum of twelve (12) residential, for sale townhome units located above the retail and restaurant space;
  - (c) A two-story parking deck shall be constructed immediately adjacent, and to the rear, of the retail and residential townhomes to provide for parking for the patrons and residents; and
  - (d) The multi-story residential building shall be a maximum of five (5) stories in height, above grade, which shall contain a maximum of two hundred ninety-five (295) units, containing three levels of parking below grade, as shown and reflected on the proposed Zoning Site Plan.
- (5) Applicant is currently working with the Vinings Community regarding the proposed development and will supplement this Application with a more detailed stipulation letter prior to the hearing before the Cobb County Board of Commissioners.

# Site Plan Rendering

Vinings, Georgia

# NOTES FROM ZONING SUBMITTAL PLAN BY SUMMIT ENG.

10.42 ACRES 5.51 ACRES 4.91 ACRES ► TOTAL SITE AREA: TOWNHOME ACREAGE (NORTH): MIXED USE ACREAGE (SOUTH):

TOWNHOMES (NORTH) = 59 UNITS TOWNHOMES (SOUTH) = 12 UNITS MULTI-FAMILY RES (SOUTH) = 295 UNITS

▶PROPOSED UNITS:

► PARKING REQUIRED PER USE (SECTION 134-272.5D)

TOWNHOMES - 2 SPACES/DWELLING UNITS @ 73 UNITS WATCH USE RESIDENTIAL BUILDING - 295 UNITS @ 1.75 SPACES/UNITY - 1 SPACE / 200 SQUARE FEET OTHER USES ALLOWED PER CODE