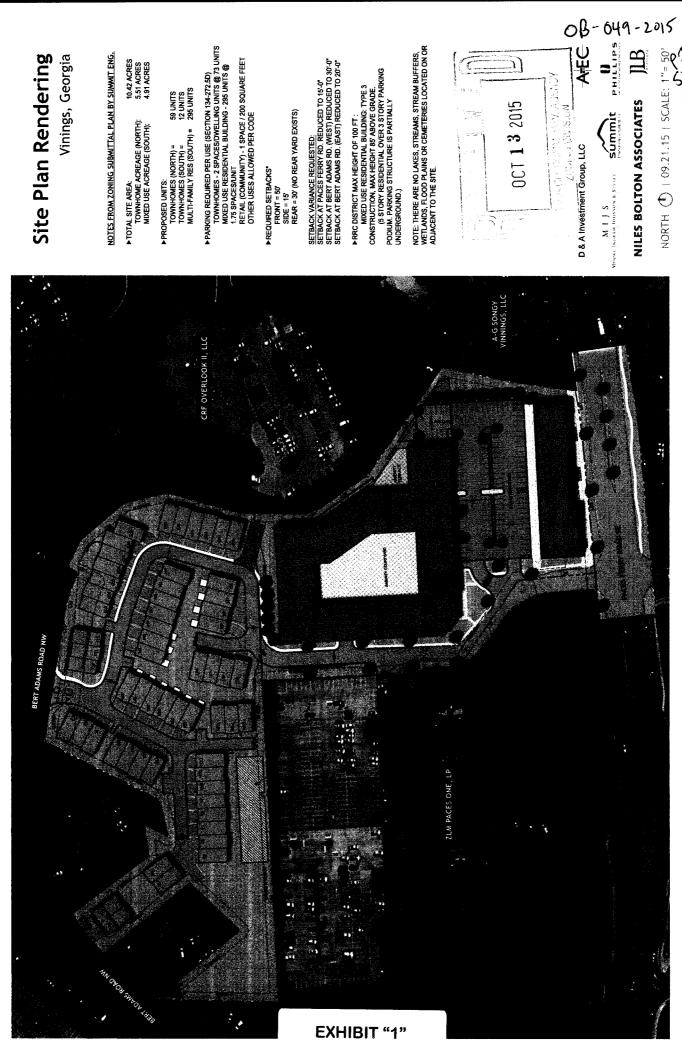

(1) Development of the Subject Property shall be to the Regional Retail Commercial ("RRC") zoning category, as previously approved by the Cobb County Board of Commissioners on October 21, 2008, and shall be site plan specific to the Zoning Site Plan prepared for Applicant by Summit Engineering Consultants, Inc., dated September 21, 2015, and filed

contemporaneously herewith. A reduced copy of the proposed Zoning Site Plan is attached for ease of reference as Exhibit "1" and incorporated herein by reference.

- (2) The Subject Property consists of approximately 10.425 acres of total site area and shall be developed for a mixed-use development consisting of retail and residential.
- (3) Development of the northern portion of the Subject Property shall be for a townhome community upon approximately 5.51 acres, containing a maximum of fifty-nine (59) residential, for sale units.
- (4) Development of the southern portion of the Subject Property shall be for retail and residential upon approximately 4.91 acres, as follows:
  - (a) There shall be a maximum of 35,000 square feet of retail and restaurant space located on two levels of the building immediately adjacent to Paces Ferry Road;
  - (b) There shall be a maximum of twelve (12) residential, for sale townhome units located above the retail and restaurant space;
  - (c) A two-story parking deck shall be constructed immediately adjacent, and to the rear, of the retail and residential townhomes to provide for parking for the patrons and residents; and
  - (d) The multi-story residential building shall be a maximum of five (5) stories in height, above grade, which shall contain a maximum of two hundred ninety-five (295) units, containing three levels of parking below grade, as shown and reflected on the proposed Zoning Site Plan.
- (5) Applicant is currently working with the Vinings Community regarding the proposed development and will supplement this Application with a more detailed stipulation letter prior to the hearing before the Cobb County Board of Commissioners.

# Site Plan Rendering

Vinings, Georgia

# NOTES FROM ZONING SUBMITTAL PLAN BY SUMMIT ENG.

10.42 ACRES 5.51 ACRES 4.91 ACRES ► TOTAL SITE AREA: TOWNHOME ACREAGE (NORTH): MIXED USE ACREAGE (SOUTH):

TOWNHOMES (NORTH) = 59 UNITS TOWNHOMES (SOUTH) = 12 UNITS MULTI-FAMILY RES (SOUTH) = 295 UNITS

▶PROPOSED UNITS:

► PARKING REQUIRED PER USE (SECTION 134-272.5D)

TOWNHOMES - 2 SPACES/DWELLING UNITS @ 73 UNITS WATCH USE RESIDENTIAL BUILDING - 295 UNITS @ 1.75 SPACES/UNITY - 1 SPACE / 200 SQUARE FEET OTHER USES ALLOWED PER CODE