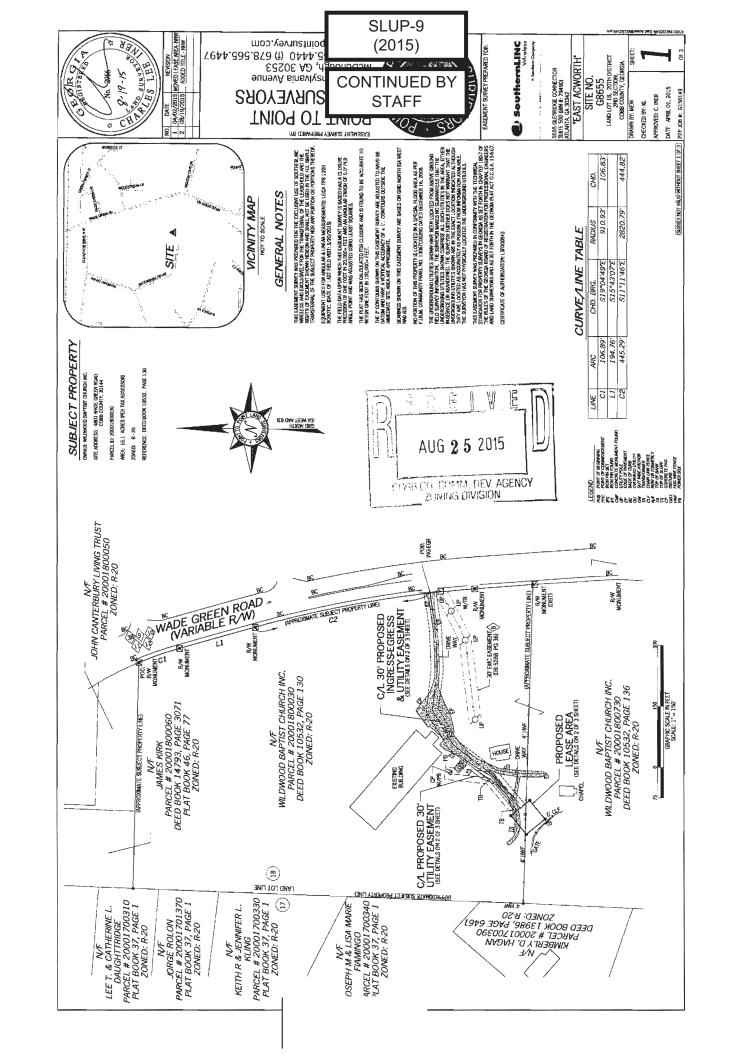

| APPLICANT: Southern LINC Wireless                      | PETITION NO:         | SI I IP-9             |
|--------------------------------------------------------|----------------------|-----------------------|
| PHONE#: (770) 995-2714 EMAIL: mandy@vci-atl.com        |                      |                       |
| REPRESENTATIVE: H. Buddy Robinson, Jr.                 | · · · -              |                       |
|                                                        |                      |                       |
| PHONE#: (770) 995-2714 EMAIL: brobinson@vci-atl.com    | PRESENT ZONING:      | K-20                  |
| TITLEHOLDER: Wildwood Baptist Church, Inc.             |                      |                       |
|                                                        | PROPOSED ZONING: _   | -                     |
| PROPERTY LOCATION: West side of Wade Green Road, south |                      |                       |
| of Clearview Drive                                     | PROPOSED USE: Teleco | mmunications Facility |
| (4801 Wade Green Road)                                 |                      |                       |
| ACCESS TO PROPERTY: Wade Green Road                    | SIZE OF TRACT:       | 34.6 acres            |
|                                                        | DISTRICT:            | 20                    |
| PHYSICAL CHARACTERISTICS TO SITE:                      | LAND LOT(S):         | 18                    |
|                                                        | PARCEL(S):           | 73                    |
|                                                        | TAXES: PAID X        |                       |
| CONTIGUOUS ZONING/DEVELOPMENT                          | COMMISSION DISTRIC   | CT:3                  |
| NORTH: SOUTH: EAST: WEST:                              |                      |                       |
| OPPOSITION: NO. OPPOSEDPETITION NO:SPOKESM             | MAN                  |                       |
| PLANNING COMMISSION RECOMMENDATION  APPROVED MOTION BY |                      |                       |
| APPROVEDMOTION BY<br>REJECTEDSECONDED                  |                      |                       |
| HELDCARRIED                                            |                      | Ridgesidi Dr          |
| BOARD OF COMMISSIONERS DECISION                        | SITE                 |                       |
| APPROVEDMOTION BY                                      |                      | R-15 39080            |
| REJECTEDSECONDED                                       |                      |                       |
| HELDCARRIED                                            | R-20                 |                       |