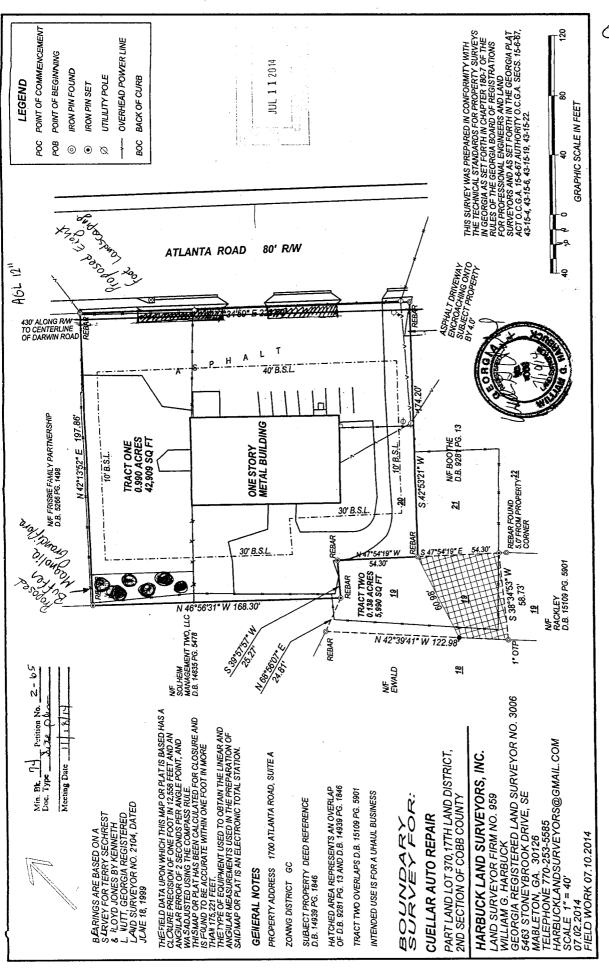

### **BACKGROUND**

The subject property was rezoned to Tourist Services (TS) in 2014 for an auto repair shop, a courier business and a U-Haul business. Earlier this year, the applicant brought forward this property to the Board of Commissioners to amend the lighting conditions for this property, which was approved. There are three other conditions the applicant needs to amend. First, the applicant would like to reduce the eight foot landscape enhancement strip along Atlanta Road from eight feet to three feet. This is how wide the existing grass strip is along the road, and no other disturbance would be needed if it was reduced. Second, the applicant would like to amend the 20 foot landscape buffer along the rear property line since there is an area of concrete that butts up to the property line and cannot be planted. In the area that can be planted, the applicant will plant six Southern Magnolia trees that are a minimum of five feet tall. The residential property owner to the rear has no problem with the buffer amendment (see attached letter from Solheim Management Two, LLC). Third, the applicant would like to keep their third driveway location on the north end of the property. It was stipulated by Cobb DOT that the applicant could only have two driveways. If approved, all other stipulations would remain in effect.

We are agreed about an eight foot landscaping enhancement strip along Atlanta Rd, but would like to request to get your approval to do the landscaping without digging, because of a pipe line from Atlanta Gas (on red in the plan), to do this we plan to raise the bed by 1 foot.

Secondly, we would like to plant six (6) Magnolia grandiflora – Southern Magnolia trees, with a minimum size of 5' at the moment of the installation for the buffer along the adjacent residential property to the fence. The other part has cement on it and planting c - trees will be difficult to continue with the buffer to the end of the property line. Also we have a letter from the owner of the private property, (Admirals Quarters Apartments) stating that we are good with our proposal.

Thirdly, on the point of the Transportation recommendation, we would like to keep the 3 driveways. There are 2 different business at the same building (Cuellar Auto Repair and Atlanta Transmission Savers) and the other entrance will be used for the U-Haul trucks.

### Z-65 CUELLAR AUTO REPAIR (CONT.)

- Lighting plan to be reviewed by Zoning Division, with final approval by the District Commissioner
- Exterior color and architecture of existing and future improvements to be reviewed by Zoning Division, with final approval by the District Commissioner
- Eight foot landscaping enhancement strip to be installed along Atlanta Road; Applicant to submit a landscape plan within 30 days of this decisions; also to be approved by the County Landscape Architect with final approval by the District Commissioner
- Installation of a 20' landscape buffer along entire property line adjacent to residential property behind the parcel to mitigate site and sound; with approval of the County Landscape Architect
- All landscaping and buffers to be installed within 120 days of this decision
- All repairs to be done inside the building
- Fire Department comments and recommendations, not otherwise in conflict
- Water and Sewer Division comments and recommendations, not otherwise in conflict
- Stormwater Management Division comments and recommendations, not otherwise in conflict
- Cobb DOT comments and recommendations, not otherwise in conflict

### RECOMMENDATIONS

Recommend one driveway for each tract.

Recommend applicant be required to meet all Cobb County Development Standards and Ordinances related to project improvements.

WILLIAM G. HARBUCK
GEORGIA REGISTERED LAND SURVEYOR NO. 3006
5463 STONEYBROOK DRIVE, SE
MABLETON, GA. 30126
TELEPHONE 770-253-5585
HARBUCKLANDSURVEYORS@GMAIL.COM
SCALE 1" = 40'
07.02.2014 THE FIELD DATA UPON WHICH THIS MAP OR PLAT IS BASED HAS A CLOSURE PRECISION OF ONE FOOT IN 12,558 FEET AND AN ANGILLAR ERROR OF 2 SECONDS PER ANGLE POINT, AND WAS ADJUSTED USING THE COMPASS RULE.

THIS MAP OR PLAT HAS BEEN CALCULATED FOR CLOSURE AND IS FOUND TO BE ACCURATE WITHIN OME FOOT IN MORE IF AND 13,221 FEET.

THE TYPE OF EQUIPMENT USED TO OBTAIN THE LINEAR AND ANGULAR MEASUREMENTS USED IN THE PREPARATION OF SAID MAP OR PLAT IS AN ELECTRONIC TOTAL STATION. CUELLAR AUTO REPAIR PART LAND LOT 370,17TH LAND DISTRICT, 2ND SECTION OF COBB COUNTY BEARINGS ARE BASED ON A
SCRVEY FOR TERRY SECHREST
& A.OYD JONES BY KENNETH
L MUTT, GEORGIA REGISTERED
LAND SURVEYOR NO. 2104, DATED BOUNDARY SURVEY FOR: HARBUCK LAND SURVEYORS, INC. INTENDED USE IS FOR A UHAUL BUSINESS HATCHED AREA REPRESENTS AN OVERLAP OF D.B. 9281 PG. 13 AND D.B. 14939 PG. 1846 SUBJECT PROPERTY DEED REFERENCE D.B. 14939 PG, 1846 AND SURVEYOR FIRM NO. 959 ZONING DISTRICT GC PROPERTY ADDRESS 1700 ATLANTA ROAD, SUITE A HELD WORK 07.10.2014 TRACT TWO OVERLAPS D.B. 15109 PG. 5901 GENERAL NOTES SOLHEIN SOLHEIN MANAGEMENT TWO, LLC D.B. 14835 P.G. 5478 EWALD k 1-07P N 45.38.41. M 155 RACKLEY D.B. 15109 PG. 5901 S.990 SQ FT REBAR S.O' FROM PROPERTY 22 CORNER NF FRISBIE FAMILY PARTNERSHIP D.B. 5266 PG. 1498 12 RS i S 42°53'21" W ONE STORY METAL BUILDING TRACT ONE 0.990 ACRES 42,909 SQ FT 42°13'52" E 197.86" 10'BSL NF 800) HE D.B. 928 PG. 13 \_10' B.S.L.\ H ٧ 1 430' ALONG RAW TO CENTERLINE OF DARWIN ROAD **GAOR ATNAJTA** 80. E/M THIS SURVEY WAS PREPARED IN COMPORNITY WITH THE TECHNICAL STANDARDS FOR PROPERTY SURVEYS IN GEORGIA SET FORTH IN CHAPTER 180-7 OF THE RULES OF THE GEORGIA BOARD OF REGISTRATIONS FOR PROFESSIONAL ENGINEERS AND LAND SURVEYORS AND LAND LAND AS SET FORTH IN THE GEORGIA PLAT ACT O.C.G.A. 15-4-67, AUTHORITY O.C.G.A. SECS. 15-4-67. GRAPHIC SCALE IN FEET ğ g **o** ઠ્ઠ BACK OF CURB OVERHEAD POWER LINE POINT OF BEGINNING POINT OF COMMENCEMENT **UNITION POLE** IRON PIN FOUND IRON PIN SET LEGEND JUL 1 1 2014 8