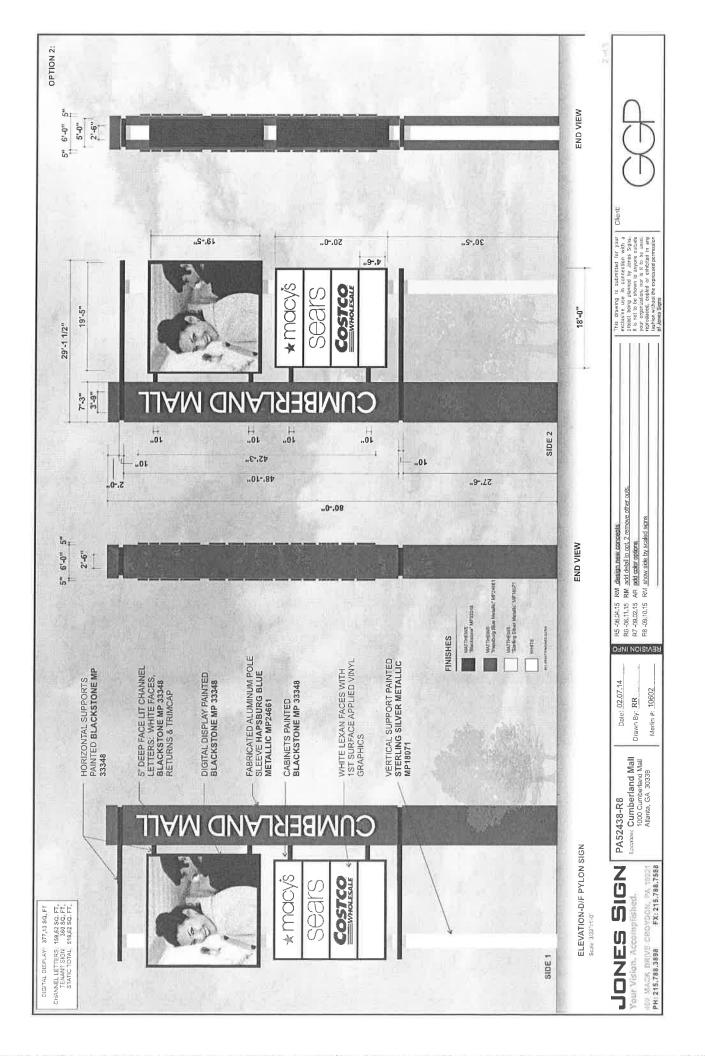

In 1995, the Cobb County Board of Commissioners approved Cumberland Mall for a sign variance to allow for much larger and modern signs. This 1995 variance approval helped Cumberland Mall attract vehicular traffic off of I-285 and enhanced the overall economic impact of Cumberland Mall within the county. In 2012, the Board again approved Cumberland Mall for a sign variance on Land Lot 913 to allow for a large digital LED display sign to improve visibility and aesthetics and to respond to the changing market. Today, Cumberland Mall requests a variance to replace the existing freestanding pylon sign on Land Lot 913 in its entirely with a digital LED display and face-let illuminated style sign (the "Proposed LED Sign"). The Proposed LED Sign rendering is shown in Exhibit E, attached.

Specifically, Cumberland Mall and Jones Sign seek the following types of variances for the Proposed LED Sign:

1. Increase the allowable message portion permitted for an electronic sign from 377.5 square feet (per V-101 of 2012) to approximately 1,041.08 square feet. <u>See also Section 134-313(o)(2)b.</u>

- 2. Increase the height permitted for a freestanding sign located within 660 feet of an interstate from 80 feet (per V-162 of 1995) to 90 feet. See also Section 134-314(b)(5).
- 3. Continue to allow a poll-mounted sign within 660 feet of I-285, an interstate highway. See 134-314(b)(3).
- 4. Increase the copy/display area for all the freestanding signs in Land Lots 881, 882, 912, 913, 948 and 949 of the 17<sup>th</sup> District from 1,540.14 (per V-101 of 2012) to 1,799.72 square feet. See also Comparison Chart at Exhibit G; Section 134-314(b)(1).

Pursuant to Section 134-94 of the Cobb County Code of Ordinances, Cumberland Mall and Jones Sign requests the above-referenced variances in order to avoid unnecessary hardships.

Specifically, the increased height and message size of the Proposed LED Sign will improve the overall visibility and aesthetics and respond to the modernization that has occurred in that area since the 2012 variance approval. It also comports with Cobb County's future modernization plans to make that area a point of regional and national attraction.