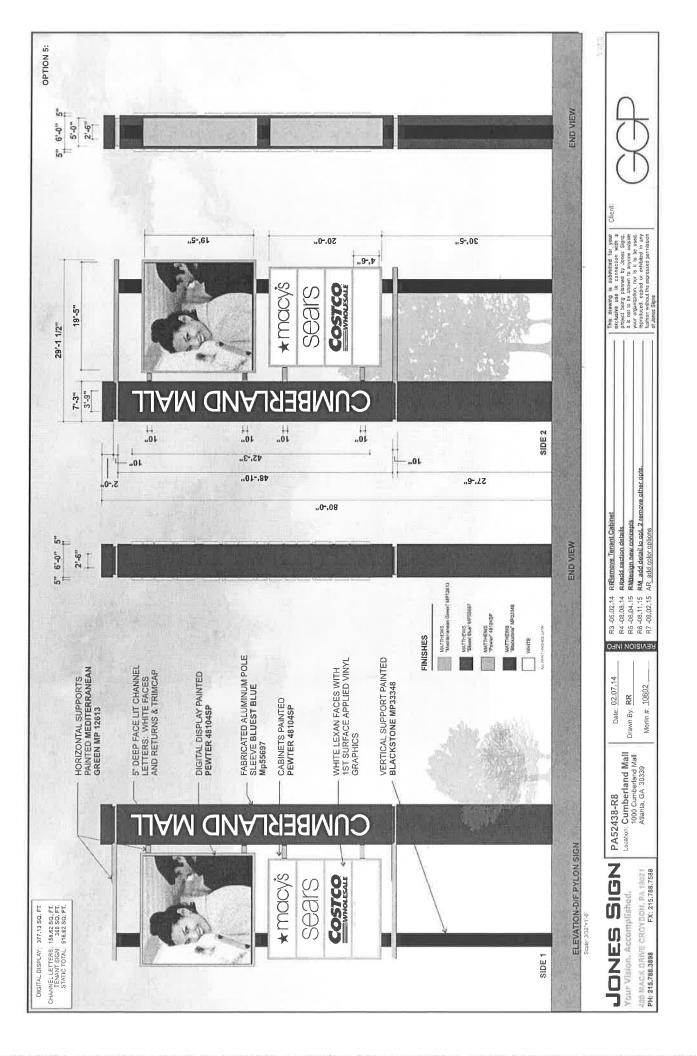

In 1995, the Cobb County Board of Commissioners approved Cumberland Mall for a sign variance to allow for much larger and modern signs. This 1995 variance approval helped Cumberland Mall attract vehicular traffic off of I-285 and enhanced the overall economic impact of Cumberland Mall within the county. In 2012, the Board again approved Cumberland Mall for a sign variance on Land Lot 913 to allow for a large digital LED display sign to improve visibility and aesthetics and to respond to the changing market. Today, Cumberland Mall requests a variance to replace the existing freestanding pylon sign on Land Lot 913 in its entirely with a digital LED display and face-let illuminated style sign (the "Proposed LED Sign"). The Proposed LED Sign rendering is shown in Exhibit E, attached.

Specifically, Cumberland Mall and Jones Sign seek the following types of variances for the Proposed LED Sign:

1. Increase the allowable message portion permitted for an electronic sign from 377.5 square feet (per V-101 of 2012) to approximately 1,041.08 square feet. <u>See also Section 134-313(o)(2)b.</u>

- 2. Increase the height permitted for a freestanding sign located within 660 feet of an interstate from 80 feet (per V-162 of 1995) to 90 feet. See also Section 134-314(b)(5).
- 3. Continue to allow a poll-mounted sign within 660 feet of I-285, an interstate highway. See 134-314(b)(3).
- 4. Increase the copy/display area for all the freestanding signs in Land Lots 881, 882, 912, 913, 948 and 949 of the 17<sup>th</sup> District from 1,540.14 (per V-101 of 2012) to 1,799.72 square feet. See also Comparison Chart at Exhibit G; Section 134-314(b)(1).

Pursuant to Section 134-94 of the Cobb County Code of Ordinances, Cumberland Mall and Jones Sign requests the above-referenced variances in order to avoid unnecessary hardships.

Specifically, the increased height and message size of the Proposed LED Sign will improve the overall visibility and aesthetics and respond to the modernization that has occurred in that area since the 2012 variance approval. It also comports with Cobb County's future modernization plans to make that area a point of regional and national attraction.