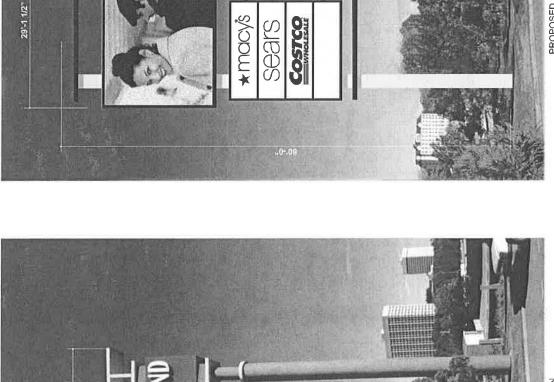

In 1995, the Cobb County Board of Commissioners approved Cumberland Mall for a sign variance to allow for much larger and modern signs. This 1995 variance approval helped Cumberland Mall attract vehicular traffic off of I-285 and enhanced the overall economic impact of Cumberland Mall within the county. In 2012, the Board again approved Cumberland Mall for a sign variance on Land Lot 913 to allow for a large digital LED display sign to improve visibility and aesthetics and to respond to the changing market. Today, Cumberland Mall requests a variance to replace the existing freestanding pylon sign on Land Lot 913 in its entirely with a digital LED display and face-let illuminated style sign (the "Proposed LED Sign"). The Proposed LED Sign rendering is shown in Exhibit E, attached.

Specifically, Cumberland Mall and Jones Sign seek the following types of variances for the Proposed LED Sign:

1. Increase the allowable message portion permitted for an electronic sign from 377.5 square feet (per V-101 of 2012) to approximately 1,041.08 square feet. <u>See also Section 134-313(o)(2)b.</u>

- 2. Increase the height permitted for a freestanding sign located within 660 feet of an interstate from 80 feet (per V-162 of 1995) to 90 feet. See also Section 134-314(b)(5).
- 3. Continue to allow a poll-mounted sign within 660 feet of I-285, an interstate highway. See 134-314(b)(3).
- 4. Increase the copy/display area for all the freestanding signs in Land Lots 881, 882, 912, 913, 948 and 949 of the 17<sup>th</sup> District from 1,540.14 (per V-101 of 2012) to 1,799.72 square feet. See also Comparison Chart at Exhibit G; Section 134-314(b)(1).