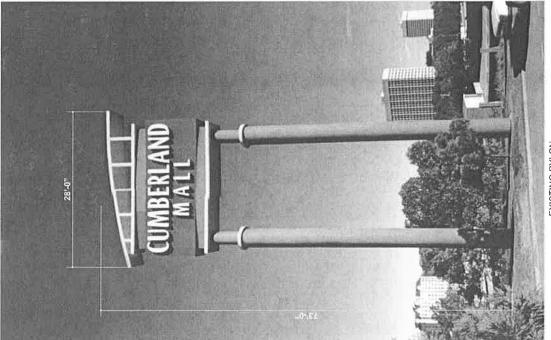

In 1995, the Cobb County Board of Commissioners approved Cumberland Mall for a sign variance to allow for much larger and modern signs. This 1995 variance approval helped Cumberland Mall attract vehicular traffic off of I-285 and enhanced the overall economic impact of Cumberland Mall within the county. In 2012, the Board again approved Cumberland Mall for a sign variance on Land Lot 913 to allow for a large digital LED display sign to improve visibility and aesthetics and to respond to the changing market. Today, Cumberland Mall requests a variance to replace the existing freestanding pylon sign on Land Lot 913 in its entirely with a digital LED display and face-let illuminated style sign (the "Proposed LED Sign"). The Proposed LED Sign rendering is shown in Exhibit E, attached.

Specifically, Cumberland Mall and Jones Sign seek the following types of variances for the Proposed LED Sign:

1. Increase the allowable message portion permitted for an electronic sign from 377.5 square feet (per V-101 of 2012) to approximately 1,041.08 square feet. <u>See also Section 134-313(o)(2)b.</u>

- 2. Increase the height permitted for a freestanding sign located within 660 feet of an interstate from 80 feet (per V-162 of 1995) to 90 feet. See also Section 134-314(b)(5).
- 3. Continue to allow a poll-mounted sign within 660 feet of I-285, an interstate highway. See 134-314(b)(3).
- 4. Increase the copy/display area for all the freestanding signs in Land Lots 881, 882, 912, 913, 948 and 949 of the 17<sup>th</sup> District from 1,540.14 (per V-101 of 2012) to 1,799.72 square feet. See also Comparison Chart at Exhibit G; Section 134-314(b)(1).