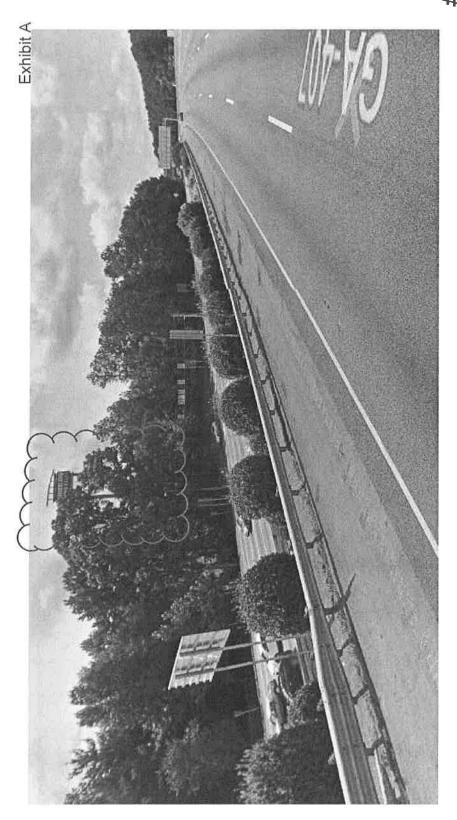

In 1995, the Cobb County Board of Commissioners approved Cumberland Mall for a sign variance to allow for much larger and modern signs. This 1995 variance approval helped Cumberland Mall attract vehicular traffic off of I-285 and enhanced the overall economic impact of Cumberland Mall within the county. In 2012, the Board again approved Cumberland Mall for a sign variance on Land Lot 913 to allow for a large digital LED display sign to improve visibility and aesthetics and to respond to the changing market. Today, Cumberland Mall requests a variance to replace the existing freestanding pylon sign on Land Lot 913 in its entirely with a digital LED display and face-let illuminated style sign (the "Proposed LED Sign"). The Proposed LED Sign rendering is shown in Exhibit E, attached.

For example, the size, shape and topography of Land Lot 913 make it extraordinarily difficult for travelers and motorists on I-285 to view and comprehend the existing static pylon sign, especially in light of the on-ramp and off-ramp grade separation of that interstate. Additionally, the existing static sign is close to 10 years old. Several competing businesses in the area have now erected much larger and newer marquee-style signs. In just the past couple of years, for example, Cumberland Mall's neighbors, the Cobb Energy Performing Arts Centre and the Cobb Galleria Mall, both erected and constructed large marquee-style LED display signs. These newer signs reflect the modernization that has occurred in this area. And Cobb Galleria Mall and Cumberland Mall have similar regional impact (e.g., both have similar retail stores) and they both market to the same types of customers. And like the existing pylon sign, Cobb Galleria's sign is also visible from I-285. With respect to the future modernization plans, the Atlanta Braves have been tentatively approved for several large marquee-style signs nearby. Thus, the granting of this variance would allow Cumberland Mall to comport with the current and future modernization of the area.