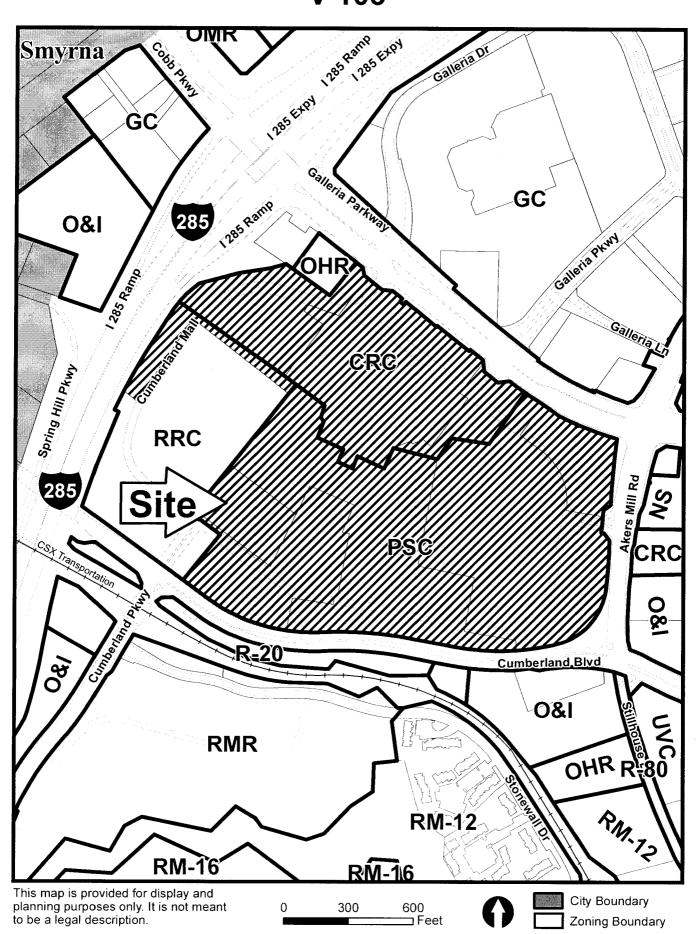

# **PURPOSE**

To consider a Settlement of Litigation for Cumberland Mall regarding Variance application V-105 (Jones Sign, LLC) of 2014, for property located on the easterly side of I-285, the southwesterly side of Cobb Parkway, the west side of Akers Mill Road, and the north side of Cumberland Boulevard in Land Lots 881, 882, 912, 913, 948 and 949 of the 17<sup>th</sup> District.

# **Application for Variance Cobb County**

(type or print clearly)

Application No. **V**-105

Hearing Date: 10-01-2014

| Applicant Jones Sign, LLC                                                                                                                                                                                                    | _Phone #               | (215) 78                         | 8-3898      | E-mail _                       | molson@j                                                                                                                                                                                                                                                                                                                                                                                                                                                                                                                                                                                                                                                                                                                                                                                                                                                                                                                                                                                                                                                                                                                                                                                                                                                                                                                                                                                                                                                                                                                                                                                                                                                                                                                                                                                                                                                                                                                                                                                                                                                                                                                       | onessign.com                  |
|------------------------------------------------------------------------------------------------------------------------------------------------------------------------------------------------------------------------------|------------------------|----------------------------------|-------------|--------------------------------|--------------------------------------------------------------------------------------------------------------------------------------------------------------------------------------------------------------------------------------------------------------------------------------------------------------------------------------------------------------------------------------------------------------------------------------------------------------------------------------------------------------------------------------------------------------------------------------------------------------------------------------------------------------------------------------------------------------------------------------------------------------------------------------------------------------------------------------------------------------------------------------------------------------------------------------------------------------------------------------------------------------------------------------------------------------------------------------------------------------------------------------------------------------------------------------------------------------------------------------------------------------------------------------------------------------------------------------------------------------------------------------------------------------------------------------------------------------------------------------------------------------------------------------------------------------------------------------------------------------------------------------------------------------------------------------------------------------------------------------------------------------------------------------------------------------------------------------------------------------------------------------------------------------------------------------------------------------------------------------------------------------------------------------------------------------------------------------------------------------------------------|-------------------------------|
| Jonathan A. Page, Sr., Esq.   Blaska Law Firm                                                                                                                                                                                | _Address               | 8565 Dunw                        |             | , Building 15, city, state and | Suite A, Atlan                                                                                                                                                                                                                                                                                                                                                                                                                                                                                                                                                                                                                                                                                                                                                                                                                                                                                                                                                                                                                                                                                                                                                                                                                                                                                                                                                                                                                                                                                                                                                                                                                                                                                                                                                                                                                                                                                                                                                                                                                                                                                                                 | ita GA 30350                  |
| (representative's signature)                                                                                                                                                                                                 | _Phone #               | 770-998-10                       | 05          | E-mai <u>l</u>                 | jonathan@bla                                                                                                                                                                                                                                                                                                                                                                                                                                                                                                                                                                                                                                                                                                                                                                                                                                                                                                                                                                                                                                                                                                                                                                                                                                                                                                                                                                                                                                                                                                                                                                                                                                                                                                                                                                                                                                                                                                                                                                                                                                                                                                                   | iskalaw.com                   |
| My commission expires: <u>8/19/2018</u>                                                                                                                                                                                      |                        |                                  | Signed      | , sealed and de                | livered in preser                                                                                                                                                                                                                                                                                                                                                                                                                                                                                                                                                                                                                                                                                                                                                                                                                                                                                                                                                                                                                                                                                                                                                                                                                                                                                                                                                                                                                                                                                                                                                                                                                                                                                                                                                                                                                                                                                                                                                                                                                                                                                                              | nce of:  Notary Public        |
| Titleholder Cumberland Mall, LLC                                                                                                                                                                                             | _Phone #               | (312) 960-                       | 5000        | E-mail jo                      | shua.burrows                                                                                                                                                                                                                                                                                                                                                                                                                                                                                                                                                                                                                                                                                                                                                                                                                                                                                                                                                                                                                                                                                                                                                                                                                                                                                                                                                                                                                                                                                                                                                                                                                                                                                                                                                                                                                                                                                                                                                                                                                                                                                                                   | @generalgrowth.com            |
| Signature (See attached Signature Page) (attach additional signatures, if needed                                                                                                                                             |                        | Address:                         |             | Wacker Driv                    | e, Chicago, IL<br>zip code)                                                                                                                                                                                                                                                                                                                                                                                                                                                                                                                                                                                                                                                                                                                                                                                                                                                                                                                                                                                                                                                                                                                                                                                                                                                                                                                                                                                                                                                                                                                                                                                                                                                                                                                                                                                                                                                                                                                                                                                                                                                                                                    | 60606                         |
| My commission expires: (See attached Signature F                                                                                                                                                                             | Page)                  |                                  | Signed.     | , sealed and de                | livered in prese                                                                                                                                                                                                                                                                                                                                                                                                                                                                                                                                                                                                                                                                                                                                                                                                                                                                                                                                                                                                                                                                                                                                                                                                                                                                                                                                                                                                                                                                                                                                                                                                                                                                                                                                                                                                                                                                                                                                                                                                                                                                                                               | Notary Public                 |
|                                                                                                                                                                                                                              |                        |                                  |             |                                |                                                                                                                                                                                                                                                                                                                                                                                                                                                                                                                                                                                                                                                                                                                                                                                                                                                                                                                                                                                                                                                                                                                                                                                                                                                                                                                                                                                                                                                                                                                                                                                                                                                                                                                                                                                                                                                                                                                                                                                                                                                                                                                                |                               |
| Present Zoning of Property PSC - Planned Sh                                                                                                                                                                                  | opping Cer             | nter District                    |             |                                |                                                                                                                                                                                                                                                                                                                                                                                                                                                                                                                                                                                                                                                                                                                                                                                                                                                                                                                                                                                                                                                                                                                                                                                                                                                                                                                                                                                                                                                                                                                                                                                                                                                                                                                                                                                                                                                                                                                                                                                                                                                                                                                                |                               |
| Location Cumberland Mall between I-285 and the (street ac                                                                                                                                                                    |                        | Hotel on High<br>olicable; neare |             |                                | ation of the ex                                                                                                                                                                                                                                                                                                                                                                                                                                                                                                                                                                                                                                                                                                                                                                                                                                                                                                                                                                                                                                                                                                                                                                                                                                                                                                                                                                                                                                                                                                                                                                                                                                                                                                                                                                                                                                                                                                                                                                                                                                                                                                                | isting pylon sign.            |
| Land Lot(s) 913                                                                                                                                                                                                              | _District              | 17th District,                   | 2nd Section | n_Size of T                    | ract <u>21.63 +/</u>                                                                                                                                                                                                                                                                                                                                                                                                                                                                                                                                                                                                                                                                                                                                                                                                                                                                                                                                                                                                                                                                                                                                                                                                                                                                                                                                                                                                                                                                                                                                                                                                                                                                                                                                                                                                                                                                                                                                                                                                                                                                                                           | Acre(s)                       |
| Please select the extraordinary and exce condition(s) must be peculiar to the piece of Size of Property 21.63 +/- Shape of Pro                                                                                               | property<br>odd        | involved.<br>shaped              |             |                                | verv steep a                                                                                                                                                                                                                                                                                                                                                                                                                                                                                                                                                                                                                                                                                                                                                                                                                                                                                                                                                                                                                                                                                                                                                                                                                                                                                                                                                                                                                                                                                                                                                                                                                                                                                                                                                                                                                                                                                                                                                                                                                                                                                                                   | Sign must b<br>t visible from |
| The <u>Cobb County Zoning Ordinance</u> Section determine that applying the terms of the <u>Zoning Ordinance</u> hardship. Please state what hardship would applying for Backyard Chickens pursuant to (See attached letter) | oning Ord<br>ld be cre | dinance wated by for             | ithout the  | variance v                     | would created the second terms of the second t | e an unnecessary              |
|                                                                                                                                                                                                                              |                        |                                  |             |                                |                                                                                                                                                                                                                                                                                                                                                                                                                                                                                                                                                                                                                                                                                                                                                                                                                                                                                                                                                                                                                                                                                                                                                                                                                                                                                                                                                                                                                                                                                                                                                                                                                                                                                                                                                                                                                                                                                                                                                                                                                                                                                                                                |                               |
| List type of variance requested: (See attached                                                                                                                                                                               | d letter)              |                                  |             |                                |                                                                                                                                                                                                                                                                                                                                                                                                                                                                                                                                                                                                                                                                                                                                                                                                                                                                                                                                                                                                                                                                                                                                                                                                                                                                                                                                                                                                                                                                                                                                                                                                                                                                                                                                                                                                                                                                                                                                                                                                                                                                                                                                |                               |

## REGULAR AGENDA (CONT.)

V-105

JONES SIGN, LLC (Cumberland Mall, LLC, owner) requesting a variance to: 1) increase the allowable message portion permitted for an electronic sign from 377.5 square feet (per V-101 of 2012) to approximately 1,041.08 square feet; 2) increase the height permitted for a freestanding sign located within 660 feet of an interstate from 80 feet (per V-162 of 1995) to 90 feet; 3) continue to allow a pole-mounted sign within 660 feet of I-285, an interstate highway; and 4) increase the copy/display area for all the freestanding signs from 1,540.14 square feet (per V-101 of 2012) to 1,799.72 square feet in Land Lots 880, 881, 882, 912, 913, 914, 948 and 949 of the 17th District. Bounded by Cobb Parkway, Akers Mill Road, Cumberland Boulevard, and Interstate 285.