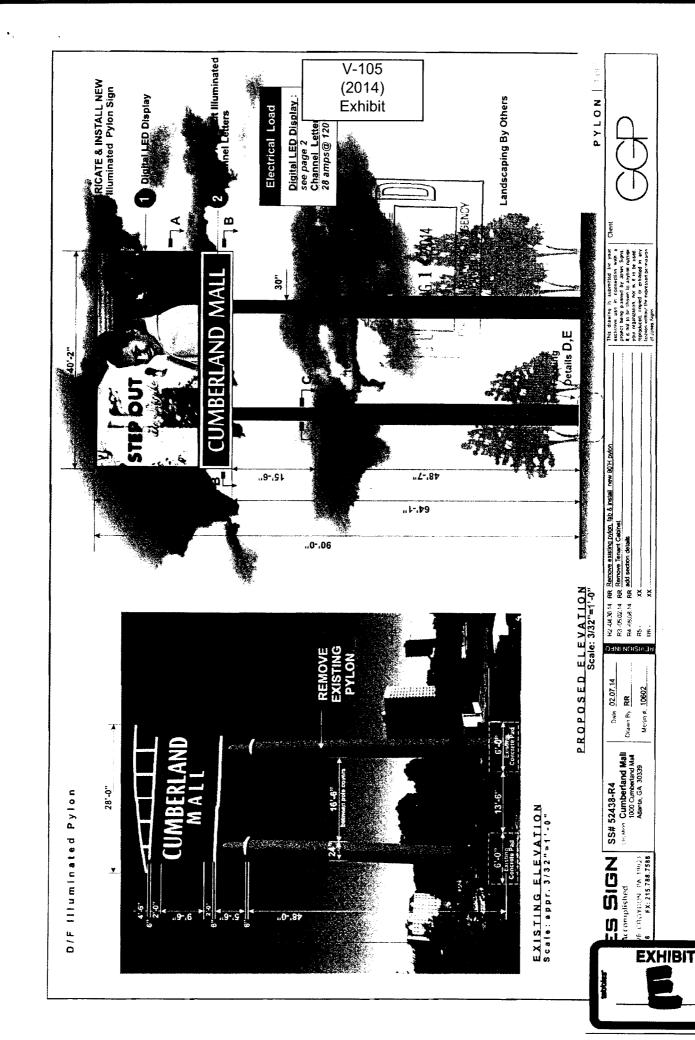

In 1995, the Cobb County Board of Commissioners approved Cumberland Mall for a sign variance to allow for much larger and modern signs. This 1995 variance approval helped Cumberland Mall attract vehicular traffic off of I-285 and enhanced the overall economic impact of Cumberland Mall within the county. In 2012, the Board again approved Cumberland Mall for a sign variance on Land Lot 913 to allow for a large digital LED display sign to improve visibility and aesthetics and to respond to the changing market. Today, Cumberland Mall requests a variance to replace the existing freestanding pylon sign on Land Lot 913 in its entirely with a digital LED display and face-let illuminated style sign (the "Proposed LED Sign"). The Proposed LED Sign rendering is shown in Exhibit E, attached.

Specifically, Cumberland Mall and Jones Sign seek the following types of variances for the Proposed LED Sign:

1. Increase the allowable message portion permitted for an electronic sign from 377.5 square feet (per V-101 of 2012) to approximately 1,041.08 square feet. <u>See also Section 134-313(o)(2)b.</u>

- 2. Increase the height permitted for a freestanding sign located within 660 feet of an interstate from 80 feet (per V-162 of 1995) to 90 feet. See also Section 134-314(b)(5).
- 3. Continue to allow a poll-mounted sign within 660 feet of I-285, an interstate highway. See 134-314(b)(3).
- 4. Increase the copy/display area for all the freestanding signs in Land Lots 881, 882, 912, 913, 948 and 949 of the 17<sup>th</sup> District from 1,540.14 (per V-101 of 2012) to 1,799.72 square feet. See also Comparison Chart at Exhibit G; Section 134-314(b)(1).

For example, the size, shape and topography of Land Lot 913 make it extraordinarily difficult for travelers and motorists on I-285 to view and comprehend the existing static pylon sign, especially in light of the on-ramp and off-ramp grade separation of that interstate. Additionally, the existing static sign is close to 10 years old. Several competing businesses in the area have now erected much larger and newer marquee-style signs. In just the past couple of years, for example, Cumberland Mall's neighbors, the Cobb Energy Performing Arts Centre and the Cobb Galleria Mall, both erected and constructed large marquee-style LED display signs. These newer signs reflect the modernization that has occurred in this area. And Cobb Galleria Mall and Cumberland Mall have similar regional impact (e.g., both have similar retail stores) and they both market to the same types of customers. And like the existing pylon sign, Cobb Galleria's sign is also visible from I-285. With respect to the future modernization plans, the Atlanta Braves have been tentatively approved for several large marquee-style signs nearby. Thus, the granting of this variance would allow Cumberland Mall to comport with the current and future modernization of the area.