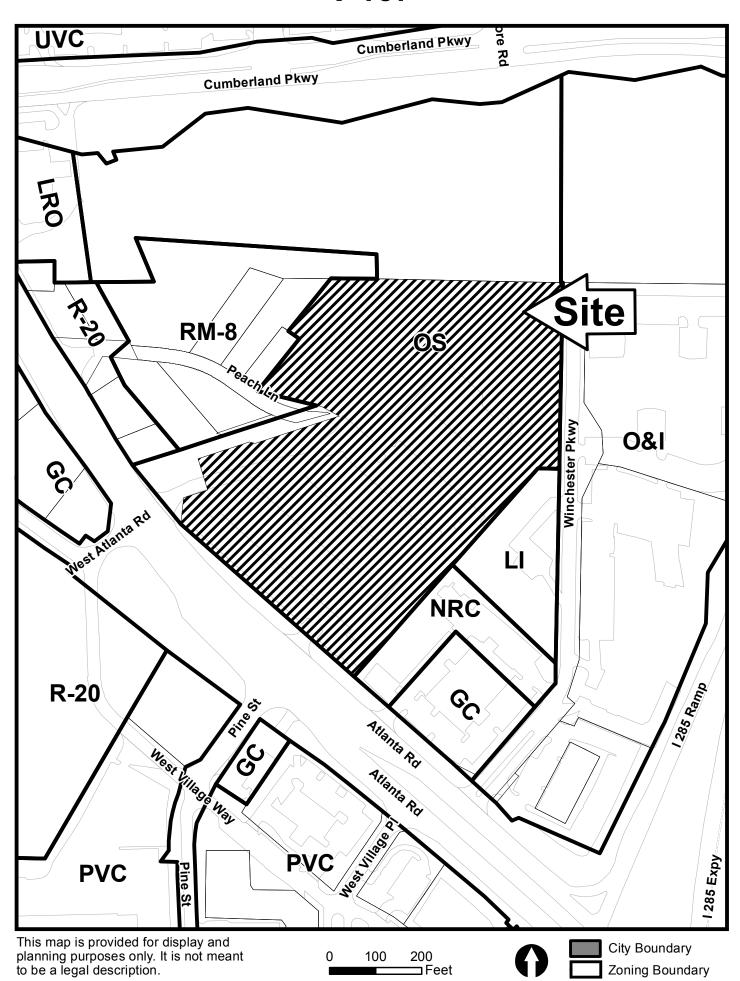

## WELLSTAR VININGS HEALTH PARK/MOB CONCEPT SITE PLAN

Kimley» Horn

| <b>APPLICANT:</b>                                                                       | Meadows and Ohly, LLC                | PETITION No.: V-157          |                |  |
|-----------------------------------------------------------------------------------------|--------------------------------------|------------------------------|----------------|--|
| PHONE:                                                                                  | 678-282-0220                         | DATE OF HEARING:             | 11-11-2015     |  |
| REPRESENTA                                                                              | TIVE: Joseph S. Young                | PRESENT ZONING:              | OS             |  |
| PHONE:                                                                                  | 678-282-0220                         | LAND LOT(S):                 | 748            |  |
| TITLEHOLDE                                                                              | R: WellStar Health System, INC.      | DISTRICT:                    | 17             |  |
| PROPERTY LO                                                                             | Ocation: On the east side of Atlanta | SIZE OF TRACT:               | 9.8 acres      |  |
| Road, south of Cumberland Parkway, and on the west side of Winchester Parkway (private) |                                      | COMMISSION DISTRICT: 2       |                |  |
| (4441 Atlanta Ro                                                                        | pad).                                |                              |                |  |
| TYPE OF VAR                                                                             | IANCE: Waive the maximum building    | height from 52 feet to 66 fe | eet.           |  |
| OPPOSITION:                                                                             | No. OPPOSED PETITION No.             | SPOKESMAN                    |                |  |
| <b>BOARD OF AP</b>                                                                      | PEALS DECISION                       | 281<br>0 7A7                 | 766            |  |
| APPROVED                                                                                | MOTION BY                            |                              |                |  |
| REJECTED                                                                                | SECONDED &                           | GC RM-8                      | SITE           |  |
| HELD CA                                                                                 | ARRIED                               |                              | RM-12          |  |
| STIPULATION                                                                             | S:                                   | R-20 PVC                     | NRC 285 285 TS |  |