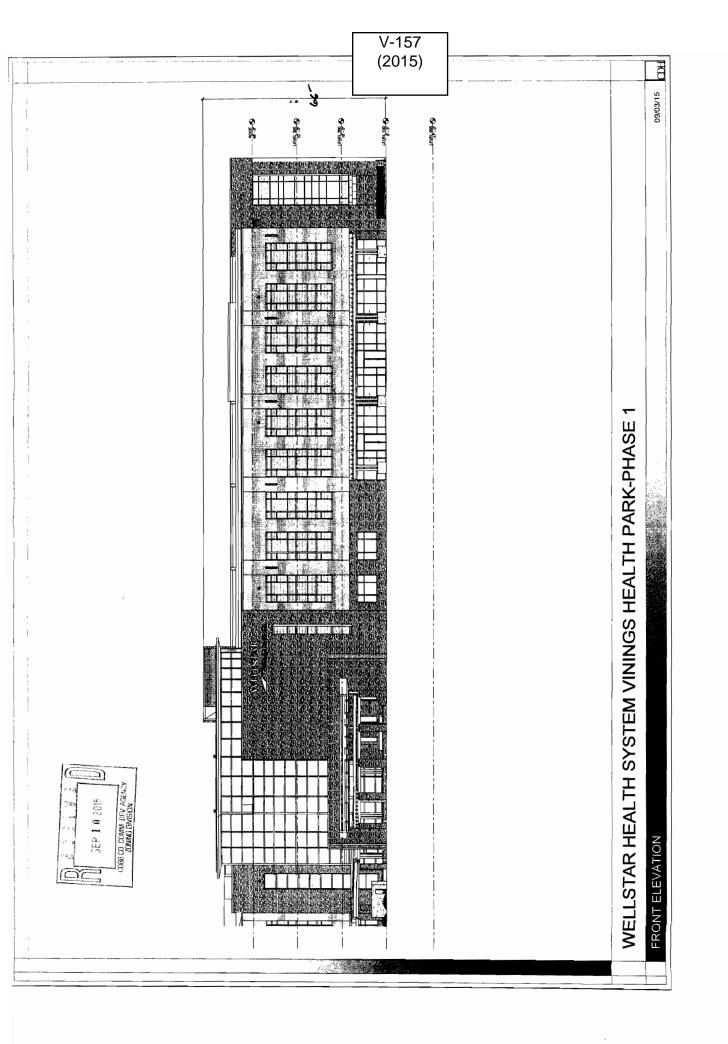

## WELLSTAR VININGS HEALTH PARK/MOB CONCEPT SITE PLAN

Kimley» Horn

| <b>APPLICANT:</b>                                                                       | Meadows and Ohly, LLC                | PETITION No.: V-157          |                |  |
|-----------------------------------------------------------------------------------------|--------------------------------------|------------------------------|----------------|--|
| PHONE:                                                                                  | 678-282-0220                         | DATE OF HEARING:             | 11-11-2015     |  |
| REPRESENTA                                                                              | TIVE: Joseph S. Young                | PRESENT ZONING:              | OS             |  |
| PHONE:                                                                                  | 678-282-0220                         | LAND LOT(S):                 | 748            |  |
| TITLEHOLDE                                                                              | R: WellStar Health System, INC.      | DISTRICT:                    | 17             |  |
| PROPERTY LO                                                                             | Ocation: On the east side of Atlanta | SIZE OF TRACT:               | 9.8 acres      |  |
| Road, south of Cumberland Parkway, and on the west side of Winchester Parkway (private) |                                      | COMMISSION DISTRICT: 2       |                |  |
| (4441 Atlanta Ro                                                                        | pad).                                |                              |                |  |
| TYPE OF VAR                                                                             | IANCE: Waive the maximum building    | height from 52 feet to 66 fe | eet.           |  |
| OPPOSITION:                                                                             | No. OPPOSED PETITION No.             | SPOKESMAN                    |                |  |
| <b>BOARD OF AP</b>                                                                      | PEALS DECISION                       | 281<br>0 7A7                 | 766            |  |
| APPROVED                                                                                | MOTION BY                            |                              |                |  |
| REJECTED                                                                                | SECONDED &                           | GC RM-8                      | SITE           |  |
| HELD CA                                                                                 | ARRIED                               |                              | RM-12          |  |
| STIPULATION                                                                             | S:                                   | R-20 PVC                     | NRC 285 285 TS |  |