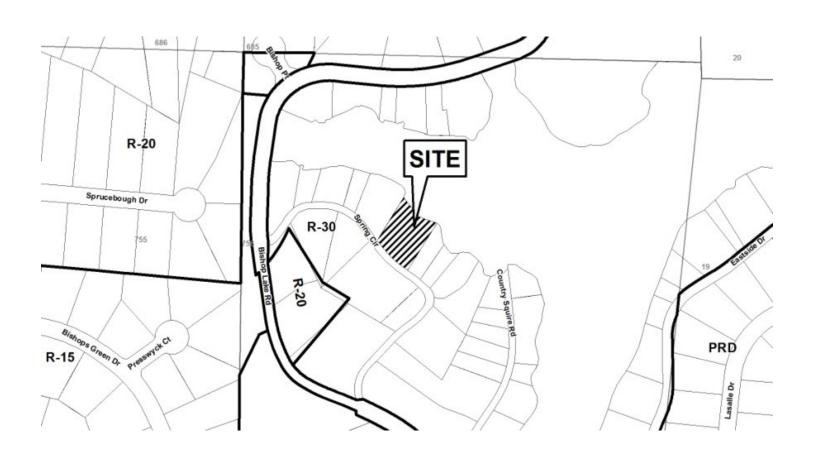

| <b>APPLICANT:</b> | Randall Shaw                      | PETITION No.: V-12 | 28         |
|-------------------|-----------------------------------|--------------------|------------|
| PHONE:            | 770-974-6907                      | DATE OF HEARING:   | 10-01-2015 |
| REPRESENTA        | TIVE: Randall Shaw                | PRESENT ZONING:    | R-30       |
| PHONE:            | 770-974-6907                      | LAND LOT(S):       | 756        |
| TITLEHOLDE        | R: Randall W. Shaw                | DISTRICT:          | 16         |
| PROPERTY LO       | OCATION: On the northeast side of | SIZE OF TRACT:     | 0.44 acres |
| Spring Circle, ea | st of Bishop Lake Road            | COMMISSION DISTRI  | ICT: 2     |
| (4448 Spring Cir  | rcle).                            | _                  |            |

TYPE OF VARIANCE: 1) Allow an accessory structure (existing approximately 132 square foot shed #1 and existing approximately 592 square foot shed #2) in front of the primary structure; 2) waive the side setback for an accessory structure under 650 square feet (existing shed #2) from the required 12 feet to one (1) foot adjacent to the south property line; 3) waive the front setback for an accessory structure under 650 square feet (existing shed #2) from the required 45 feet to 10 feet; and 4) waive the rear setback (existing residence) from the required 40 feet to approximately 30 feet adjacent to the lake.