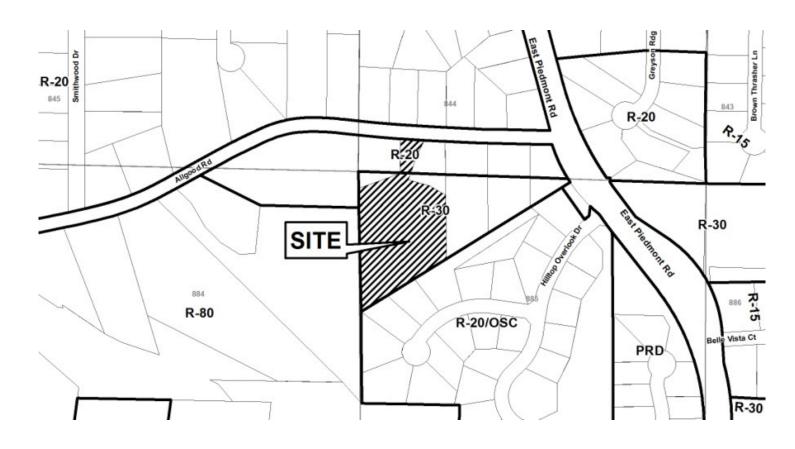

#### PRELIMINARY VARIANCE ANALYSIS

**HEARING DATE: October 1, 2015** 

**DUE DATE:** September 1, 2015

Distributed: August 21, 2015

| <b>APPLICANT:</b> | Michae    | el Aqleh             | PETITION No.: V-12 | 27         |
|-------------------|-----------|----------------------|--------------------|------------|
| PHONE:            | 678-77    | 0-3356               | DATE OF HEARING:   | 10-01-2015 |
| REPRESENTA        | TIVE:     | Michael Aqleh        | PRESENT ZONING:    | R-30, R-20 |
| PHONE:            |           | 678-770-3356         | LAND LOT(S):       | 844, 885   |
| TITLEHOLDE        | R: Ri     | ad Awad              | DISTRICT:          | 16         |
| PROPERTY LO       | OCATIO    | On the south side of | SIZE OF TRACT:     | 2.60 acres |
| Allgood Road, w   | est of Ea | ast Piedmont Road    | COMMISSION DISTRI  | ICT: 3     |
| (2112 Allgood R   | oad).     |                      |                    |            |

TYPE OF VARIANCE: 1) Waive the minimum lot frontage from the required 75 feet to 28.45 feet for proposed tracts one and two; 2) waive the minimum lot width at the front setback line from the required 75 feet to approximately 20 feet for proposed tracts one and two; 3) waive the front setbacks for proposed tracts one and two from the required 50 feet to 12 feet adjacent to the northern property lines; 4) waive the rear setbacks for proposed tracts one and two from the required 40 feet to 12 feet adjacent to the southern property lines; and 5) allow parking and/or access to parking areas in a residential district on a non-hardened surface.