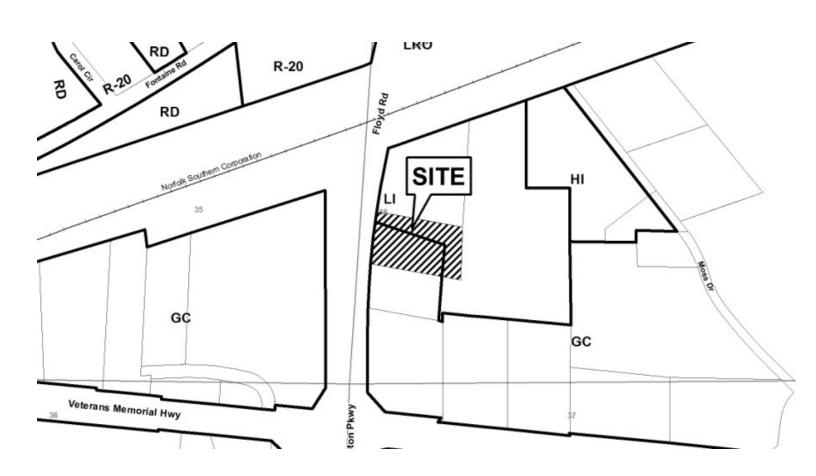

Revised: March 5, 2013

Luis Naranjo V-130 **APPLICANT:** PETITION No.: 770-951-8800 10-01-2015 **DATE OF HEARING: PHONE:** Luis Naranjo CRC **REPRESENTATIVE:** PRESENT ZONING: 770-951-8800 804 PHONE: **LAND LOT(S):** 17 Dr. Luis A. Naranjo TITLEHOLDER: **DISTRICT:** On the north corner of 1.18 acres **PROPERTY LOCATION: SIZE OF TRACT:** North Park Place and Windy Hill Road COMMISSION DISTRICT: 2 (2475 Windy Hill Road).