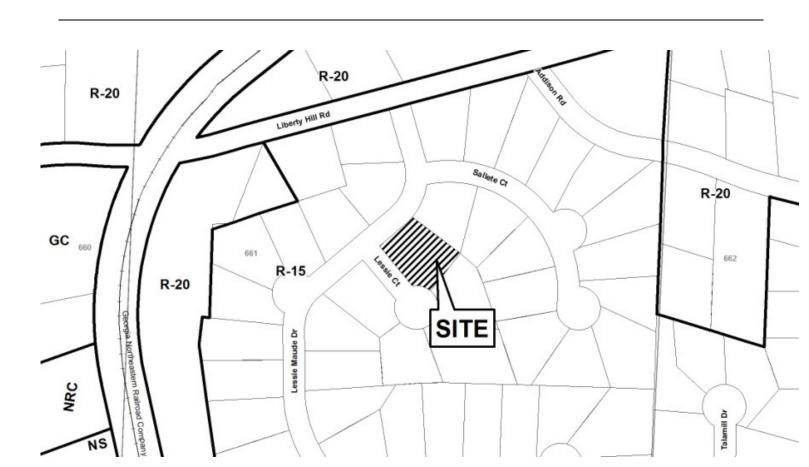

ule |   |  |
|------------------|-------------------|-----------|---|--|
|                  | -                 |           | - |  |
|                  |                   |           |   |  |

List type of variance requested: Accessory Structure - For Motorcycle

Revised: March 5, 2013



**APPLICANT:** Jay Gapuzan PETITION No.: V-143 **DATE OF HEARING:** 10-01-2015 404-787-7083 **PHONE: REPRESENTATIVE:** Andy Ledbetter PRESENT ZONING: R-15 770-652-0215 661 **PHONE:** LAND LOT(S): Jay Paul B. and Victoria P. 16 TITLEHOLDER: **DISTRICT:** Gapuzan **PROPERTY LOCATION:** On the southeast corner of 0.37 acres **SIZE OF TRACT:** Lessie Maude Drive and Lessie Court **COMMISSION DISTRICT:** (1201 Lessie Court). Waive the rear setback from the required 30 feet to 26 feet. **TYPE OF VARIANCE:** 





#### **Application for Variance Cobb County**

(type or print clearly)

Application No. V-(43
Hearing Date: 10-1-15

| SOMING DIMPICIA                                                                                                                    | Hearing Date:                                                                                                                                                                                        |
|------------------------------------------------------------------------------------------------------------------------------------|------------------------------------------------------------------------------------------------------------------------------------------------------------------------------------------------------|
| Applicant