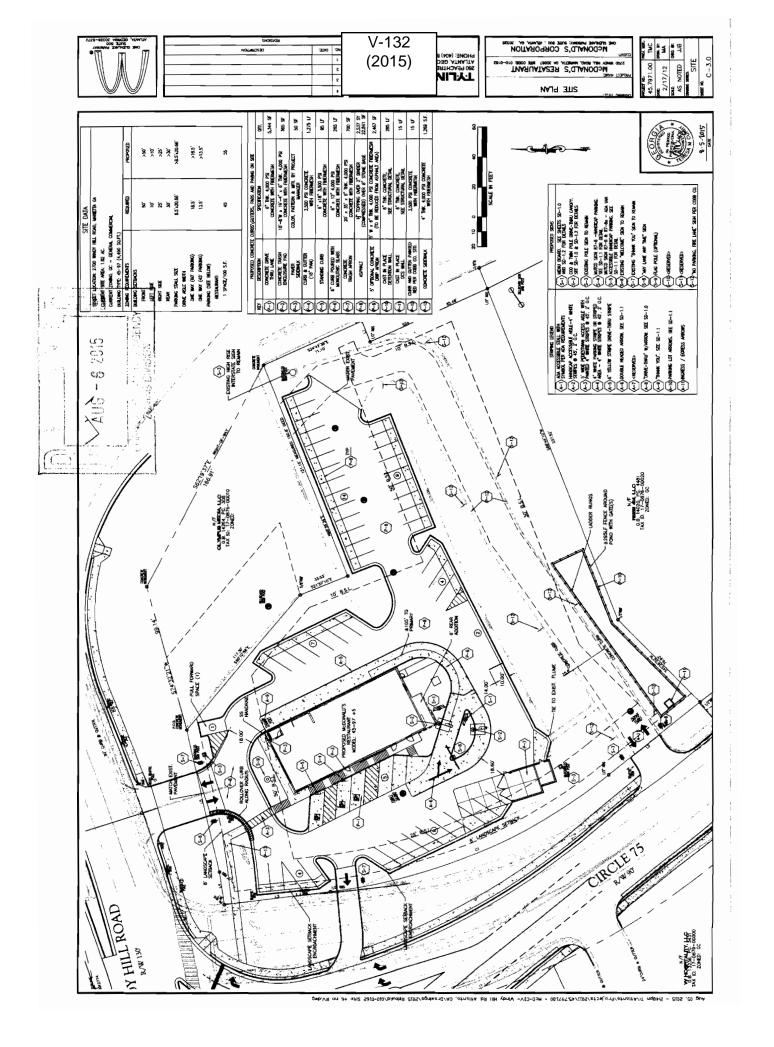

#### PRELIMINARY VARIANCE ANALYSIS

**HEARING DATE: October 1, 2015** 

**DUE DATE:** September 1, 2015

Distributed: August 21, 2015

| <b>APPLICANT:</b> | Michae    | el Aqleh             | PETITION No.: V-12 | 27         |
|-------------------|-----------|----------------------|--------------------|------------|
| PHONE:            | 678-77    | 0-3356               | DATE OF HEARING:   | 10-01-2015 |
| REPRESENTA        | TIVE:     | Michael Aqleh        | PRESENT ZONING:    | R-30, R-20 |
| PHONE:            |           | 678-770-3356         | LAND LOT(S):       | 844, 885   |
| TITLEHOLDE        | R: Ri     | ad Awad              | DISTRICT:          | 16         |
| PROPERTY LO       | OCATIO    | On the south side of | SIZE OF TRACT:     | 2.60 acres |
| Allgood Road, w   | est of Ea | ast Piedmont Road    | COMMISSION DISTRI  | ICT: 3     |
| (2112 Allgood R   | oad).     |                      |                    |            |

TYPE OF VARIANCE: 1) Waive the minimum lot frontage from the required 75 feet to 28.45 feet for proposed tracts one and two; 2) waive the minimum lot width at the front setback line from the required 75 feet to approximately 20 feet for proposed tracts one and two; 3) waive the front setbacks for proposed tracts one and two from the required 50 feet to 12 feet adjacent to the northern property lines; 4) waive the rear setbacks for proposed tracts one and two from the required 40 feet to 12 feet adjacent to the southern property lines; and 5) allow parking and/or access to parking areas in a residential district on a non-hardened surface.