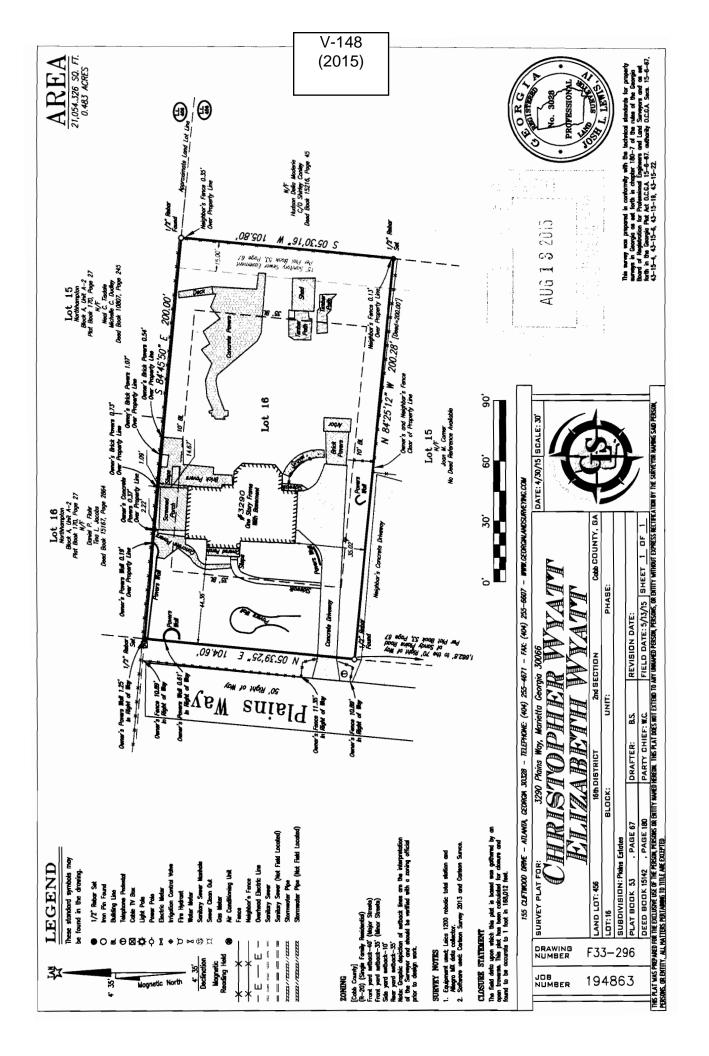

|
| Revised: March 5, 2013                                                                                                                                                                                                                                                                                                                                                                                                                                                                                                              |





| APPLICANT: Elizabeth and Christopher Wyatt |                     | PETITION No.: V-148         |                  |            |
|--------------------------------------------|---------------------|-----------------------------|------------------|------------|
| PHONE:                                     | 703-307-47          | 784                         | DATE OF HEARING: | 10-01-2015 |
| REPRESENTATIVE: Elizabeth Wyatt            |                     | PRESENT ZONING:             | R-20             |            |
| PHONE:                                     | 703                 | 3-307-4784                  | LAND LOT(S):     | 456        |
| TITLEHOLDE                                 | R: Elizabe<br>Wyatt | eth A. and Christopher Alan | DISTRICT:        | 16         |
| PROPERTY L