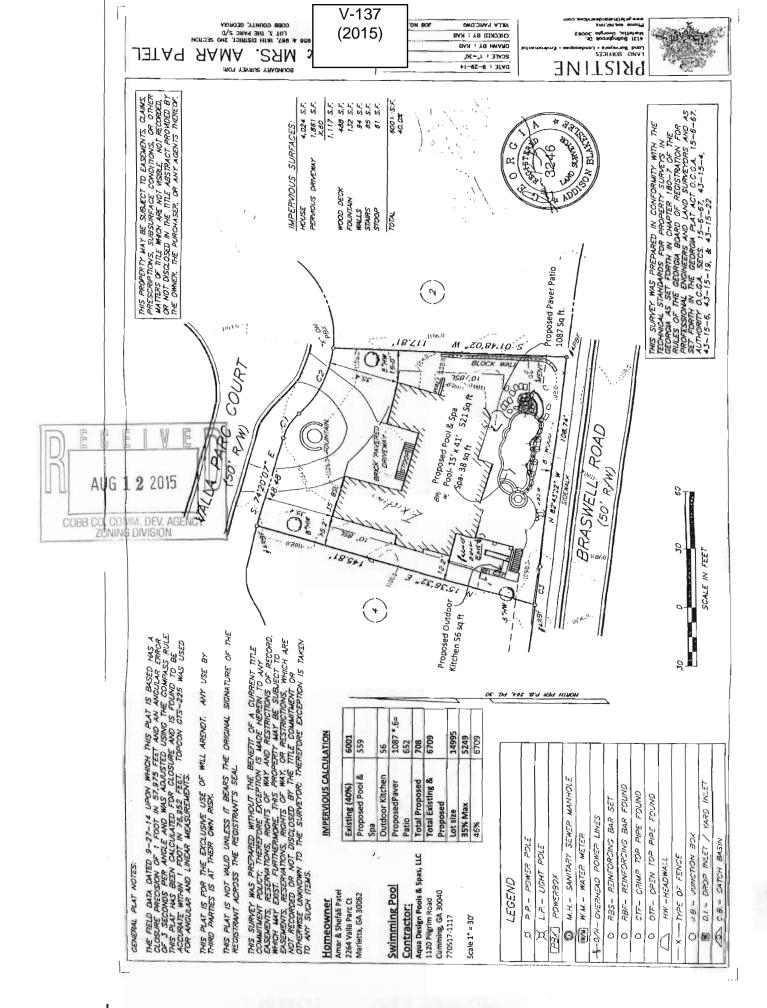

|



**APPLICANT:** Shefali Patel **PETITION No.:** V-137 770-856-1825 **DATE OF HEARING:** 10-01-2015 **PHONE:** Aqua Design Pools and Spas, R-15 **REPRESENTATIVE: PRESENT ZONING:** LLC 770-517-1117 958 LAND LOT(S): **PHONE:** 16 Shefali Patel TITLEHOLDER: **DISTRICT:** On the south side of Valla 0.34 acres **PROPERTY LOCATION: SIZE OF TRACT:** Parc Court, west of Sewell Mill Road and on the north COMMISSION DISTRICT: 3 side of Braswell Road (2264 Valla Parc Court).

**TYPE OF VARIANCE:** Increase the maximum allowable impervious surface from 35% to 46%.





### **Application for Variance Cobb County**

| COBB CO. COMM. DEV. AGENCY<br>ZONING DIVISION                                                                                  |                                                      | (typ