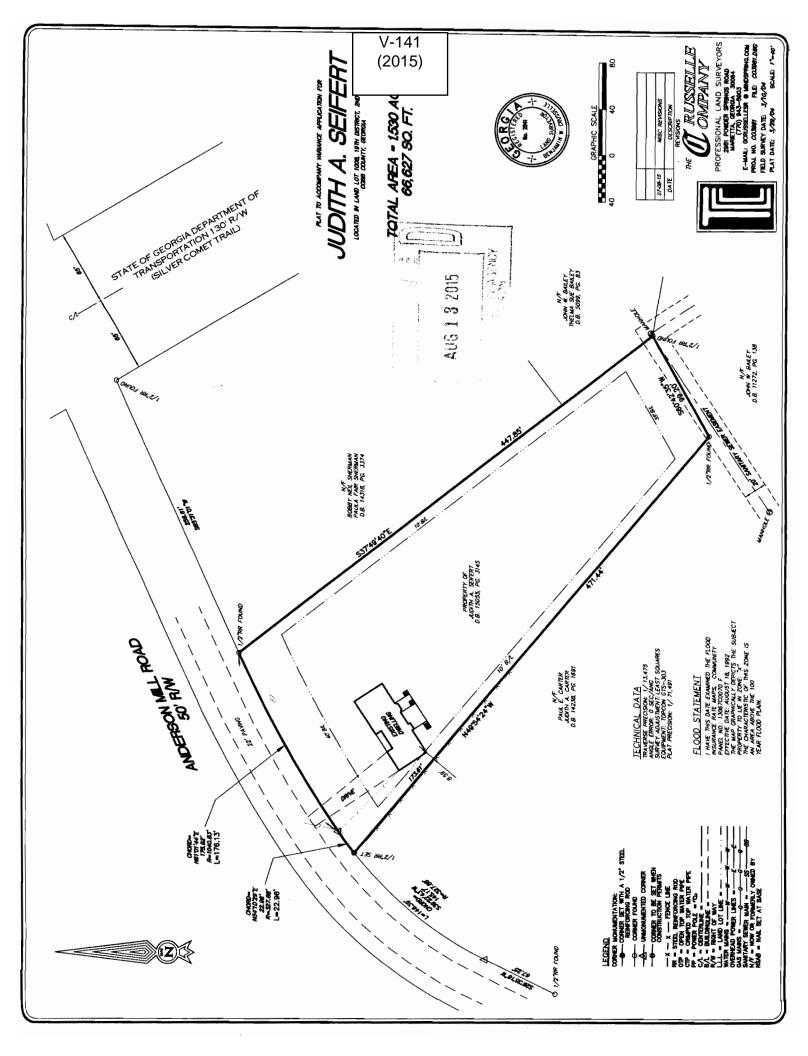

#### PRELIMINARY VARIANCE ANALYSIS

**HEARING DATE: October 1, 2015** 

**DUE DATE:** September 1, 2015

Distributed: August 21, 2015

| <b>APPLICANT:</b> | Michae    | el Aqleh             | PETITION No.: V-12 | 27         |
|-------------------|-----------|----------------------|--------------------|------------|
| PHONE:            | 678-77    | 0-3356               | DATE OF HEARING:   | 10-01-2015 |
| REPRESENTA        | TIVE:     | Michael Aqleh        | PRESENT ZONING:    | R-30, R-20 |
| PHONE:            |           | 678-770-3356         | LAND LOT(S):       | 844, 885   |
| TITLEHOLDE        | R: Ri     | ad Awad              | DISTRICT:          | 16         |
| PROPERTY LO       | OCATIO    | On the south side of | SIZE OF TRACT:     | 2.60 acres |
| Allgood Road, w   | est of Ea | ast Piedmont Road    | COMMISSION DISTRI  | ICT: 3     |
| (2112 Allgood R   | oad).     |                      |                    |            |

TYPE OF VARIANCE: 1) Waive the minimum lot frontage from the required 75 feet to 28.45 feet for proposed tracts one and two; 2) waive the minimum lot width at the front setback line from the required 75 feet to approximately 20 feet for proposed tracts one and two; 3) waive the front setbacks for proposed tracts one and two from the required 50 feet to 12 feet adjacent to the northern property lines; 4) waive the rear setbacks for proposed tracts one and two from the required 40 feet to 12 feet adjacent to the southern property lines; and 5) allow parking and/or access to parking areas in a residential district on a non-hardened surface.