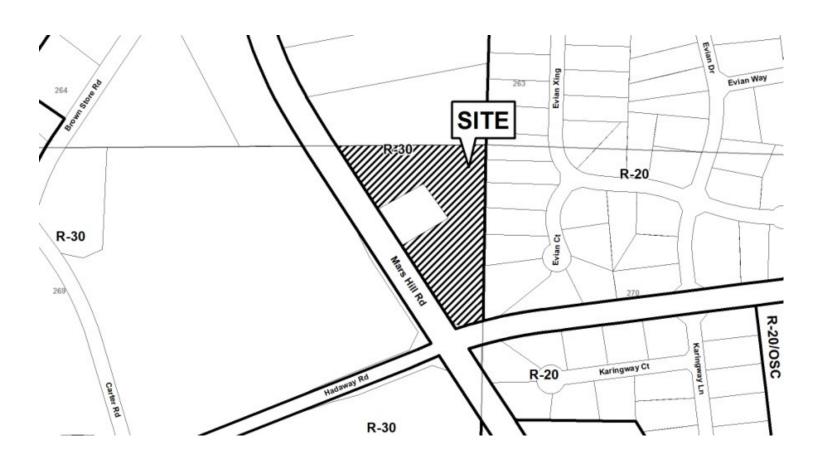

#### PRELIMINARY VARIANCE ANALYSIS

**HEARING DATE: October 1, 2015** 

**DUE DATE:** September 1, 2015

Distributed: August 21, 2015

| <b>APPLICANT:</b> | Michae    | el Aqleh             | PETITION No.: V-12 | 27         |
|-------------------|-----------|----------------------|--------------------|------------|
| PHONE:            | 678-77    | 0-3356               | DATE OF HEARING:   | 10-01-2015 |
| REPRESENTA        | TIVE:     | Michael Aqleh        | PRESENT ZONING:    | R-30, R-20 |
| PHONE:            |           | 678-770-3356         | LAND LOT(S):       | 844, 885   |
| TITLEHOLDE        | R: Ri     | ad Awad              | DISTRICT:          | 16         |
| PROPERTY LO       | OCATIO    | On the south side of | SIZE OF TRACT:     | 2.60 acres |
| Allgood Road, w   | est of Ea | ast Piedmont Road    | COMMISSION DISTRI  | ICT: 3     |
| (2112 Allgood R   | oad).     |                      |                    |            |

TYPE OF VARIANCE: 1) Waive the minimum lot frontage from the required 75 feet to 28.45 feet for proposed tracts one and two; 2) waive the minimum lot width at the front setback line from the required 75 feet to approximately 20 feet for proposed tracts one and two; 3) waive the front setbacks for proposed tracts one and two from the required 50 feet to 12 feet adjacent to the northern property lines; 4) waive the rear setbacks for proposed tracts one and two from the required 40 feet to 12 feet adjacent to the southern property lines; and 5) allow parking and/or access to parking areas in a residential district on a non-hardened surface.