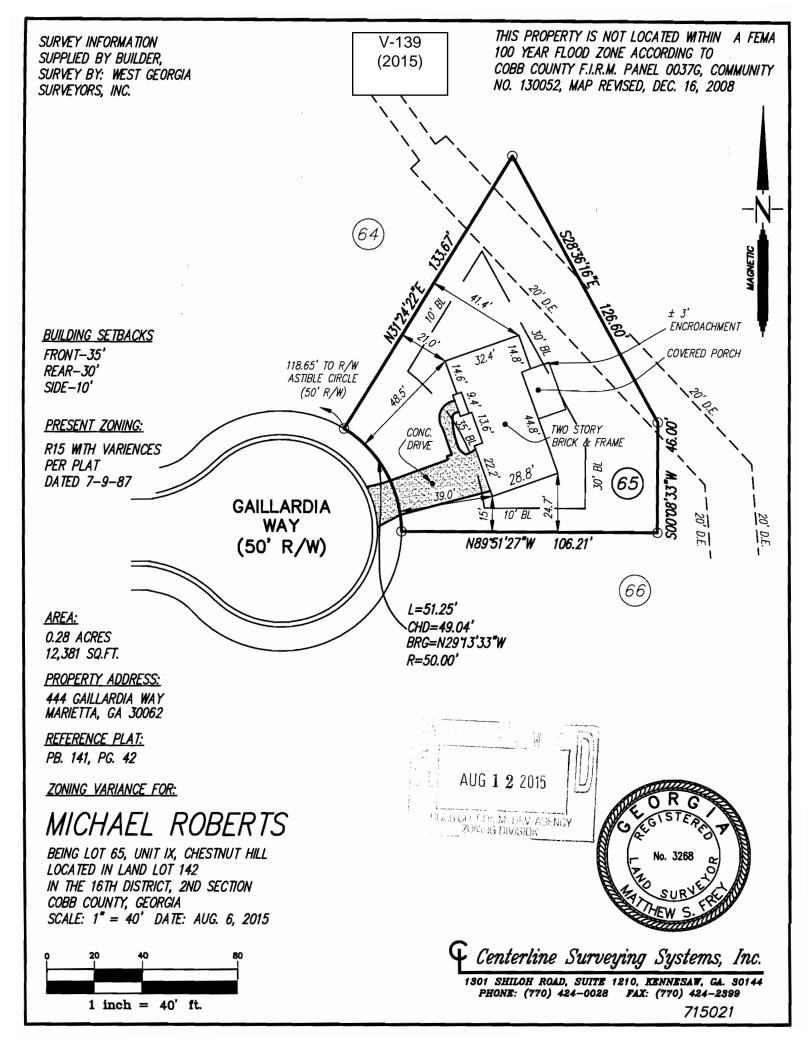

|
| Revised: March 5, 2013                                                                                                                                                                                                                                                                                                                                                                                                                                                                                                                                                                                                                                                     |



| <b>APPLICANT:</b>                                    | Michael     | E. Roberts                      | PETITION No.: V-13            | 39         |
|------------------------------------------------------|-------------|---------------------------------|-------------------------------|------------|
| PHONE:                                               | 770-262-    | 4754                            | DATE OF HEARING:              | 10-01-2015 |
| REPRESENTATIVE: Doug Patten                          |             | PRESENT ZONING:                 | R-15                          |            |
| PHONE:                                               |             | 770-424-0028                    | LAND LOT(S):                  | 142        |
| TITLEHOLDER: Michael E. Roberts