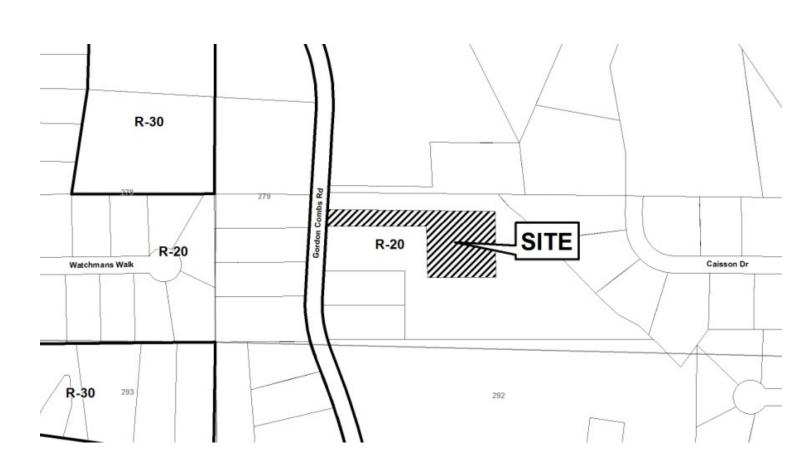

| <b>APPLICANT:</b> | Ray Summe   | erour                      | PETITION No.: V-12 | 29         |  |
|-------------------|-------------|----------------------------|--------------------|------------|--|
| PHONE:            | 678-314-56  | 86                         | DATE OF HEARING:   | 10-01-2015 |  |
| REPRESENTA        | TIVE: Ray   | Summerour                  | PRESENT ZONING:    | R-15       |  |
| PHONE:            | 678         | 3-314-5686                 | LAND LOT(S):       | 948        |  |
| TITLEHOLDE        | R: Ray D.   | Summerour                  | DISTRICT:          | 16         |  |
| PROPERTY LO       | OCATION:    | On the northwest corner of | SIZE OF TRACT:     | 0.59 acres |  |
| Linda Court and   | Brook Avenu | le                         | COMMISSION DISTRI  | CT: 3      |  |
| (1093 Brook Ave   | enue).      |                            |                    |            |  |

TYPE OF VARIANCE: 1) Waive the front setback from the required 35 feet to 1.6 feet; 2) waive the rear setback from the required 30 feet to seven (7) feet; and 3) waive the rear setback for an accessory structure under 650 (approximately 160 square foot dog pen) from the required 30 feet to zero feet.