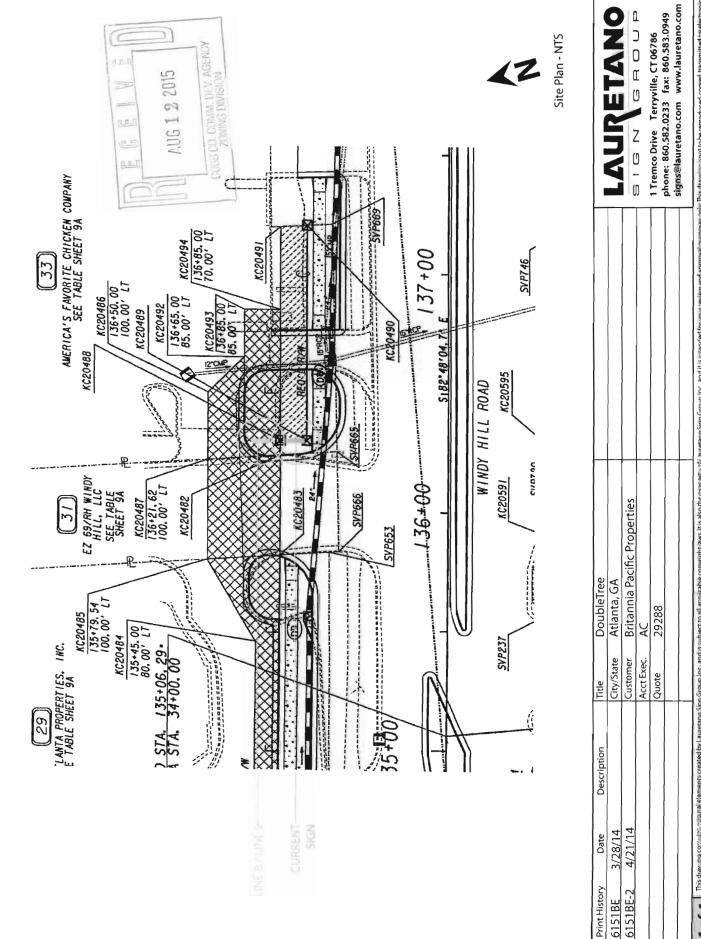

| <b>APPLICANT:</b> | Randall Shaw                      | PETITION No.: V-12 | 28         |
|-------------------|-----------------------------------|--------------------|------------|
| PHONE:            | 770-974-6907                      | DATE OF HEARING:   | 10-01-2015 |
| REPRESENTA        | TIVE: Randall Shaw                | PRESENT ZONING:    | R-30       |
| PHONE:            | 770-974-6907                      | LAND LOT(S):       | 756        |
| TITLEHOLDE        | R: Randall W. Shaw                | DISTRICT:          | 16         |
| PROPERTY LO       | OCATION: On the northeast side of | SIZE OF TRACT:     | 0.44 acres |
| Spring Circle, ea | st of Bishop Lake Road            | COMMISSION DISTRI  | ICT: 2     |
| (4448 Spring Cir  | rcle).                            | _                  |            |

TYPE OF VARIANCE: 1) Allow an accessory structure (existing approximately 132 square foot shed #1 and existing approximately 592 square foot shed #2) in front of the primary structure; 2) waive the side setback for an accessory structure under 650 square feet (existing shed #2) from the required 12 feet to one (1) foot adjacent to the south property line; 3) waive the front setback for an accessory structure under 650 square feet (existing shed #2) from the required 45 feet to 10 feet; and 4) waive the rear setback (existing residence) from the required 40 feet to approximately 30 feet adjacent to the lake.