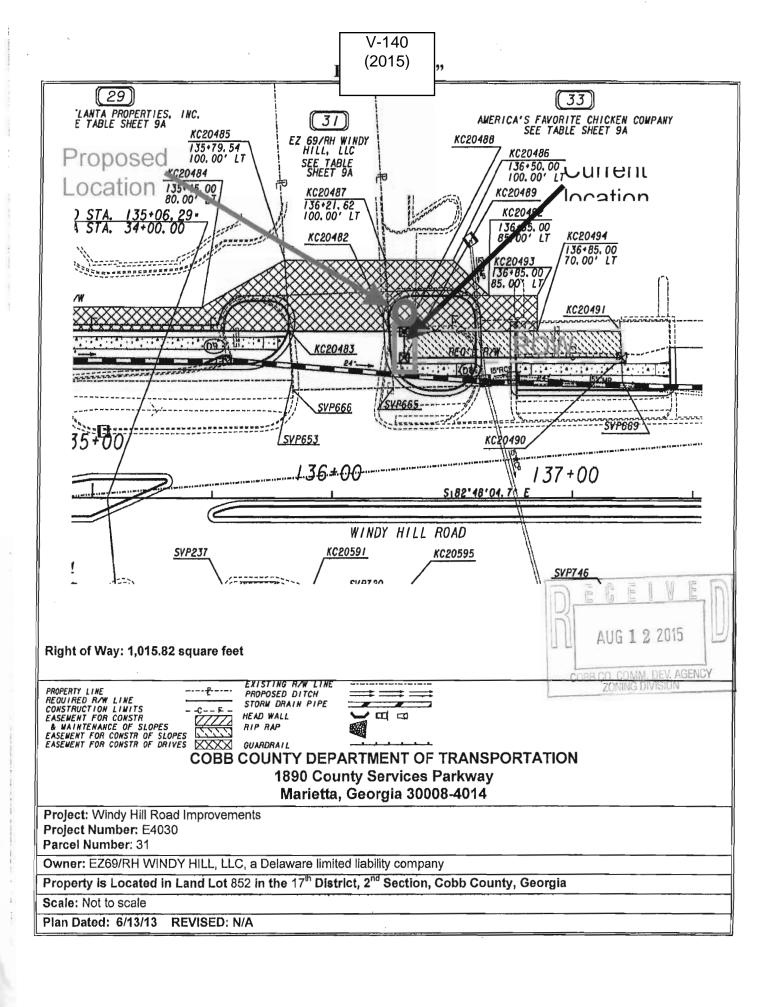

Revised: March 5, 2013

Luis Naranjo V-130 **APPLICANT:** PETITION No.: 770-951-8800 10-01-2015 **DATE OF HEARING: PHONE:** Luis Naranjo CRC **REPRESENTATIVE:** PRESENT ZONING: 770-951-8800 804 PHONE: **LAND LOT(S):** 17 Dr. Luis A. Naranjo TITLEHOLDER: **DISTRICT:** On the north corner of 1.18 acres **PROPERTY LOCATION: SIZE OF TRACT:** North Park Place and Windy Hill Road COMMISSION DISTRICT: 2 (2475 Windy Hill Road).