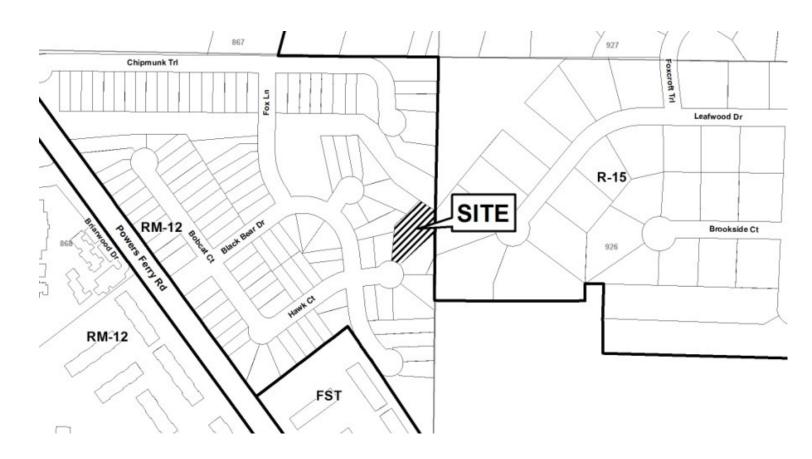

| <b>APPLICANT:</b> | Randall Shaw                      | PETITION No.: V-12 | 28         |
|-------------------|-----------------------------------|--------------------|------------|
| PHONE:            | 770-974-6907                      | DATE OF HEARING:   | 10-01-2015 |
| REPRESENTA        | TIVE: Randall Shaw                | PRESENT ZONING:    | R-30       |
| PHONE:            | 770-974-6907                      | LAND LOT(S):       | 756        |
| TITLEHOLDE        | R: Randall W. Shaw                | DISTRICT:          | 16         |
| PROPERTY LO       | OCATION: On the northeast side of | SIZE OF TRACT:     | 0.44 acres |
| Spring Circle, ea | st of Bishop Lake Road            | COMMISSION DISTRI  | ICT: 2     |
| (4448 Spring Cir  | rcle).                            | _                  |            |

TYPE OF VARIANCE: 1) Allow an accessory structure (existing approximately 132 square foot shed #1 and existing approximately 592 square foot shed #2) in front of the primary structure; 2) waive the side setback for an accessory structure under 650 square feet (existing shed #2) from the required 12 feet to one (1) foot adjacent to the south property line; 3) waive the front setback for an accessory structure under 650 square feet (existing shed #2) from the required 45 feet to 10 feet; and 4) waive the rear setback (existing residence) from the required 40 feet to approximately 30 feet adjacent to the lake.