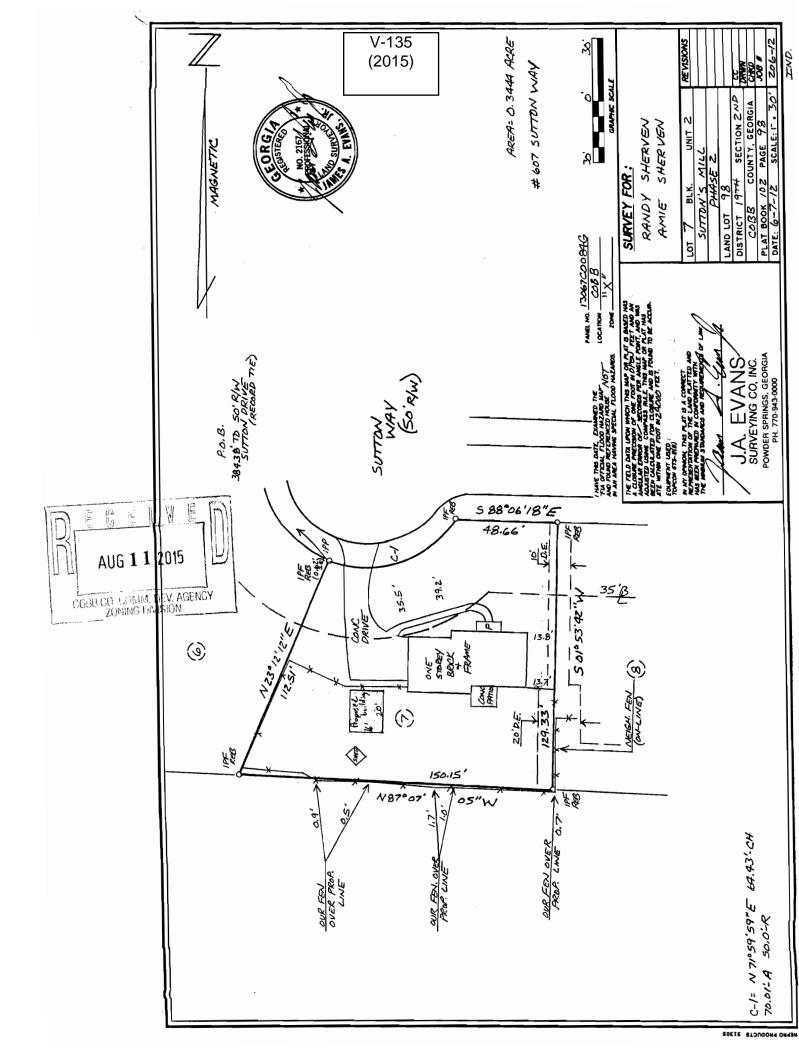

| <b>APPLICANT:</b> | Randall Shaw                      | PETITION No.: V-12 | 28         |
|-------------------|-----------------------------------|--------------------|------------|
| PHONE:            | 770-974-6907                      | DATE OF HEARING:   | 10-01-2015 |
| REPRESENTA        | TIVE: Randall Shaw                | PRESENT ZONING:    | R-30       |
| PHONE:            | 770-974-6907                      | LAND LOT(S):       | 756        |
| TITLEHOLDE        | R: Randall W. Shaw                | DISTRICT:          | 16         |
| PROPERTY LO       | OCATION: On the northeast side of | SIZE OF TRACT:     | 0.44 acres |
| Spring Circle, ea | st of Bishop Lake Road            | COMMISSION DISTRI  | ICT: 2     |
| (4448 Spring Cir  | rcle).                            | _                  |            |

TYPE OF VARIANCE: 1) Allow an accessory structure (existing approximately 132 square foot shed #1 and existing approximately 592 square foot shed #2) in front of the primary structure; 2) waive the side setback for an accessory structure under 650 square feet (existing shed #2) from the required 12 feet to one (1) foot adjacent to the south property line; 3) waive the front setback for an accessory structure under 650 square feet (existing shed #2) from the required 45 feet to 10 feet; and 4) waive the rear setback (existing residence) from the required 40 feet to approximately 30 feet adjacent to the lake.