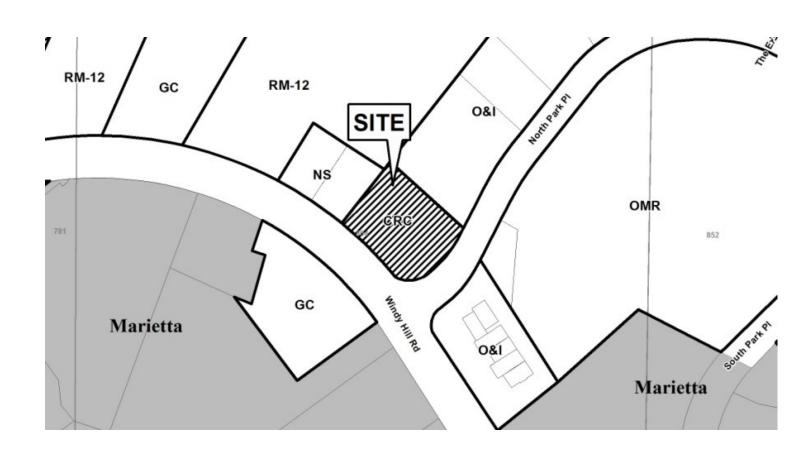

Revised: March 5, 2013

Luis Naranjo V-130 **APPLICANT:** PETITION No.: 770-951-8800 10-01-2015 **DATE OF HEARING: PHONE:** Luis Naranjo CRC **REPRESENTATIVE:** PRESENT ZONING: 770-951-8800 804 PHONE: **LAND LOT(S):** 17 Dr. Luis A. Naranjo TITLEHOLDER: **DISTRICT:** On the north corner of 1.18 acres **PROPERTY LOCATION: SIZE OF TRACT:** North Park Place and Windy Hill Road COMMISSION DISTRICT: 2 (2475 Windy Hill Road).