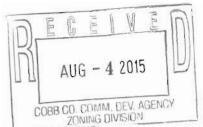

#### PRELIMINARY VARIANCE ANALYSIS

**HEARING DATE: October 1, 2015** 

**DUE DATE:** September 1, 2015

Distributed: August 21, 2015

| <b>APPLICANT:</b> | Michae    | el Aqleh             | PETITION No.: V-12 | 27         |
|-------------------|-----------|----------------------|--------------------|------------|
| PHONE:            | 678-77    | 0-3356               | DATE OF HEARING:   | 10-01-2015 |
| REPRESENTA        | TIVE:     | Michael Aqleh        | PRESENT ZONING:    | R-30, R-20 |
| PHONE:            |           | 678-770-3356         | LAND LOT(S):       | 844, 885   |
| TITLEHOLDE        | R: Ri     | ad Awad              | DISTRICT:          | 16         |
| PROPERTY LO       | OCATIO    | On the south side of | SIZE OF TRACT:     | 2.60 acres |
| Allgood Road, w   | est of Ea | ast Piedmont Road    | COMMISSION DISTRI  | ICT: 3     |
| (2112 Allgood R   | oad).     |                      |                    |            |

TYPE OF VARIANCE: 1) Waive the minimum lot frontage from the required 75 feet to 28.45 feet for proposed tracts one and two; 2) waive the minimum lot width at the front setback line from the required 75 feet to approximately 20 feet for proposed tracts one and two; 3) waive the front setbacks for proposed tracts one and two from the required 50 feet to 12 feet adjacent to the northern property lines; 4) waive the rear setbacks for proposed tracts one and two from the required 40 feet to 12 feet adjacent to the southern property lines; and 5) allow parking and/or access to parking areas in a residential district on a non-hardened surface.