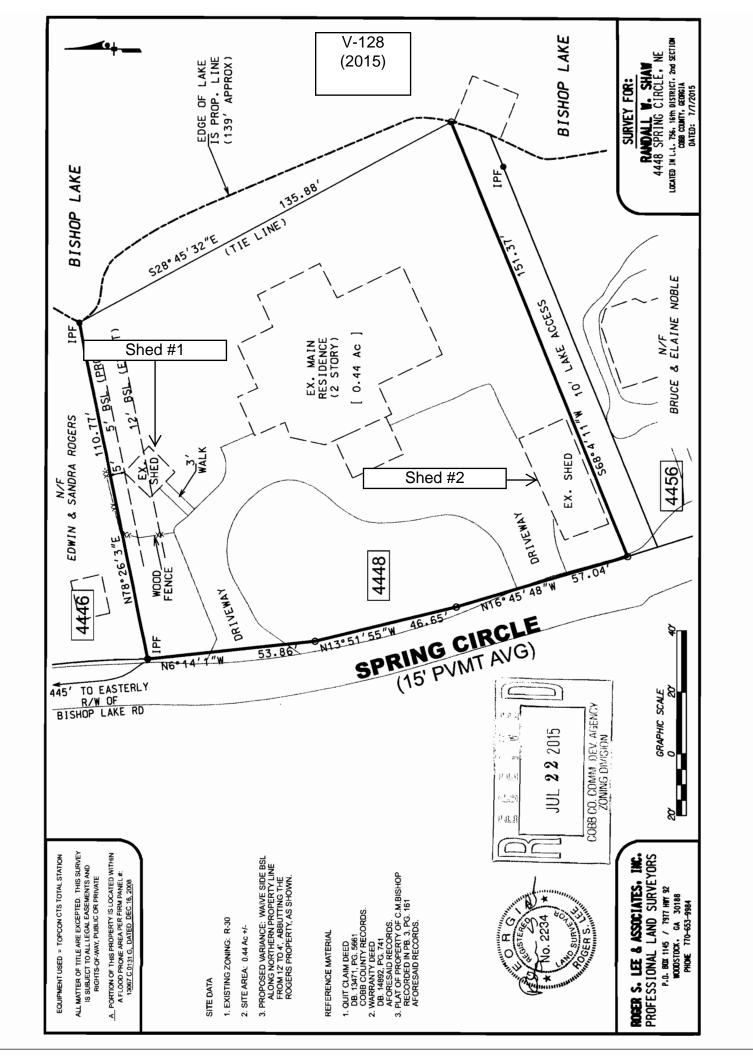

| <b>APPLICANT:</b> | Randall Shaw                      | PETITION No.: V-12 | 28         |
|-------------------|-----------------------------------|--------------------|------------|
| PHONE:            | 770-974-6907                      | DATE OF HEARING:   | 10-01-2015 |
| REPRESENTA        | TIVE: Randall Shaw                | PRESENT ZONING:    | R-30       |
| PHONE:            | 770-974-6907                      | LAND LOT(S):       | 756        |
| TITLEHOLDE        | R: Randall W. Shaw                | DISTRICT:          | 16         |
| PROPERTY LO       | OCATION: On the northeast side of | SIZE OF TRACT:     | 0.44 acres |
| Spring Circle, ea | st of Bishop Lake Road            | COMMISSION DISTRI  | ICT: 2     |
| (4448 Spring Cir  | rcle).                            | _                  |            |

TYPE OF VARIANCE: 1) Allow an accessory structure (existing approximately 132 square foot shed #1 and existing approximately 592 square foot shed #2) in front of the primary structure; 2) waive the side setback for an accessory structure under 650 square feet (existing shed #2) from the required 12 feet to one (1) foot adjacent to the south property line; 3) waive the front setback for an accessory structure under 650 square feet (existing shed #2) from the required 45 feet to 10 feet; and 4) waive the rear setback (existing residence) from the required 40 feet to approximately 30 feet adjacent to the lake.