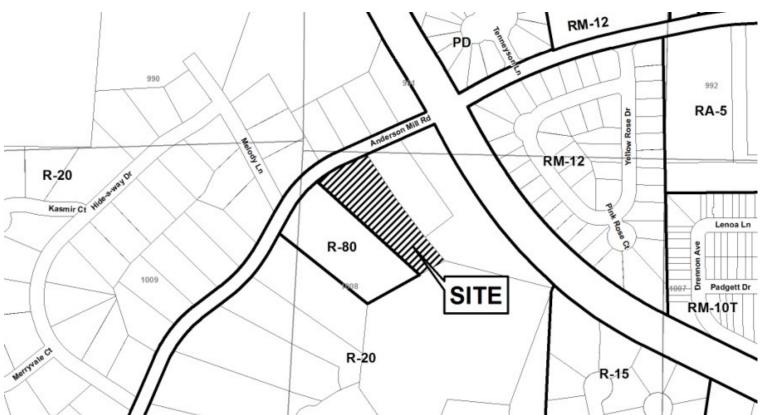

#### PRELIMINARY VARIANCE ANALYSIS

**HEARING DATE: October 1, 2015** 

**DUE DATE:** September 1, 2015

Distributed: August 21, 2015

| <b>APPLICANT:</b> | Michae    | el Aqleh             | PETITION No.: V-12 | 27         |
|-------------------|-----------|----------------------|--------------------|------------|
| PHONE:            | 678-77    | 0-3356               | DATE OF HEARING:   | 10-01-2015 |
| REPRESENTA        | TIVE:     | Michael Aqleh        | PRESENT ZONING:    | R-30, R-20 |
| PHONE:            |           | 678-770-3356         | LAND LOT(S):       | 844, 885   |
| TITLEHOLDE        | R: Ri     | ad Awad              | DISTRICT:          | 16         |
| PROPERTY LO       | OCATIO    | On the south side of | SIZE OF TRACT:     | 2.60 acres |
| Allgood Road, w   | est of Ea | ast Piedmont Road    | COMMISSION DISTRI  | ICT: 3     |
| (2112 Allgood R   | oad).     |                      |                    |            |

TYPE OF VARIANCE: 1) Waive the minimum lot frontage from the required 75 feet to 28.45 feet for proposed tracts one and two; 2) waive the minimum lot width at the front setback line from the required 75 feet to approximately 20 feet for proposed tracts one and two; 3) waive the front setbacks for proposed tracts one and two from the required 50 feet to 12 feet adjacent to the northern property lines; 4) waive the rear setbacks for proposed tracts one and two from the required 40 feet to 12 feet adjacent to the southern property lines; and 5) allow parking and/or access to parking areas in a residential district on a non-hardened surface.