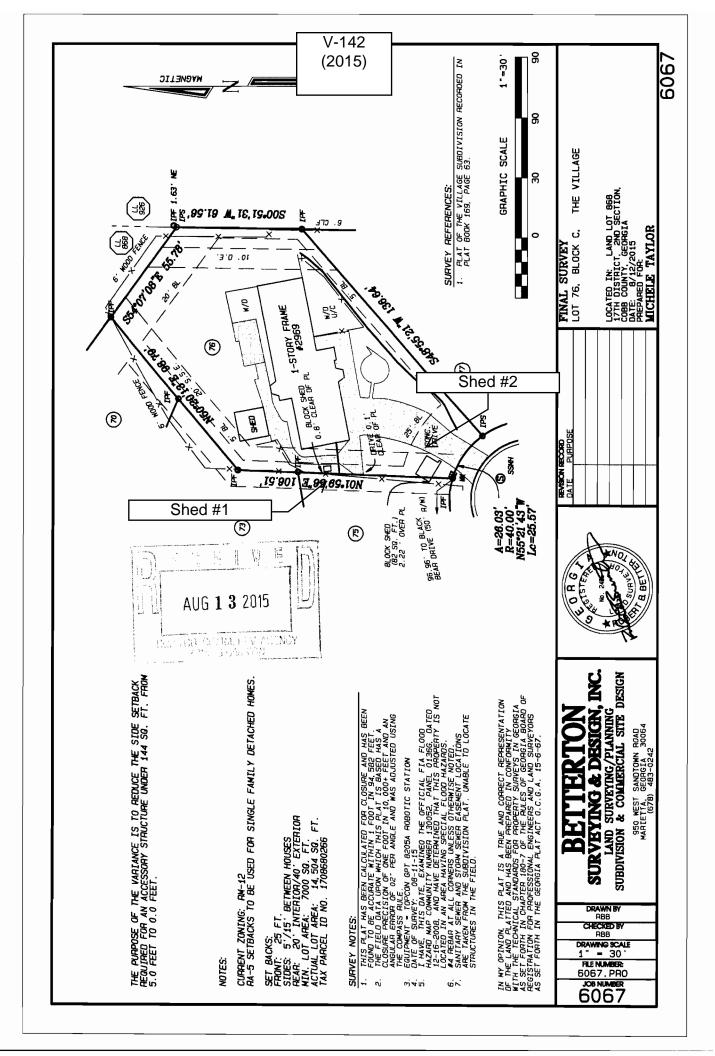

| <b>APPLICANT:</b> | Randall Shaw                      | PETITION No.: V-12 | 28         |
|-------------------|-----------------------------------|--------------------|------------|
| PHONE:            | 770-974-6907                      | DATE OF HEARING:   | 10-01-2015 |
| REPRESENTA        | TIVE: Randall Shaw                | PRESENT ZONING:    | R-30       |
| PHONE:            | 770-974-6907                      | LAND LOT(S):       | 756        |
| TITLEHOLDE        | R: Randall W. Shaw                | DISTRICT:          | 16         |
| PROPERTY LO       | OCATION: On the northeast side of | SIZE OF TRACT:     | 0.44 acres |
| Spring Circle, ea | st of Bishop Lake Road            | COMMISSION DISTRI  | ICT: 2     |
| (4448 Spring Cir  | rcle).                            | _                  |            |

TYPE OF VARIANCE: 1) Allow an accessory structure (existing approximately 132 square foot shed #1 and existing approximately 592 square foot shed #2) in front of the primary structure; 2) waive the side setback for an accessory structure under 650 square feet (existing shed #2) from the required 12 feet to one (1) foot adjacent to the south property line; 3) waive the front setback for an accessory structure under 650 square feet (existing shed #2) from the required 45 feet to 10 feet; and 4) waive the rear setback (existing residence) from the required 40 feet to approximately 30 feet adjacent to the lake.