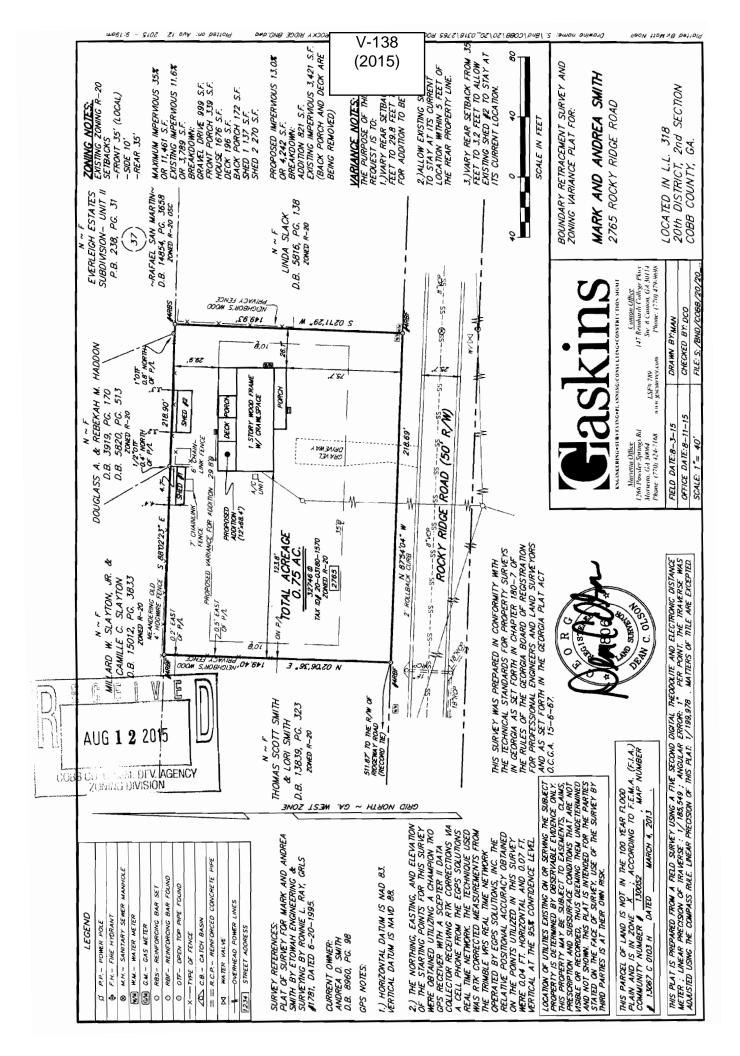

|
| The Existing imperv                                                                                                            | ious, when the                                       | nouse was comple                                               | eted, is 40                         | J%                                |                                  |             |                  |
| Revised: March 5, 2013                                                                                                         |                                                      |                                                                |                                     |                                   |                                  |             | _                |



| <b>APPLICANT:</b>                                | Mark H. Smith       | PETITION No.: V-138 |            |  |
|--------------------------------------------------|---------------------|---------------------|------------|--|
| PHONE:                                           | 404-277-2493        | DATE OF HEARING:    | 10-01-2015 |  |
| REPRESENTA                                       | TIVE: Mark H. Smith | PRESENT ZONING:     | R-20       |  |
| PHONE:                                           | 770-428-4789        | LAND LOT(S):        | 318        |  |
| TITLEHOLDER: Mark H. Smith                       |                     | DISTRICT:           | 20         |  |
| PROPERTY LOCATION: On the north side of          |                     | SIZE OF TRACT:      | 0.75 acres |  |
| Rocky