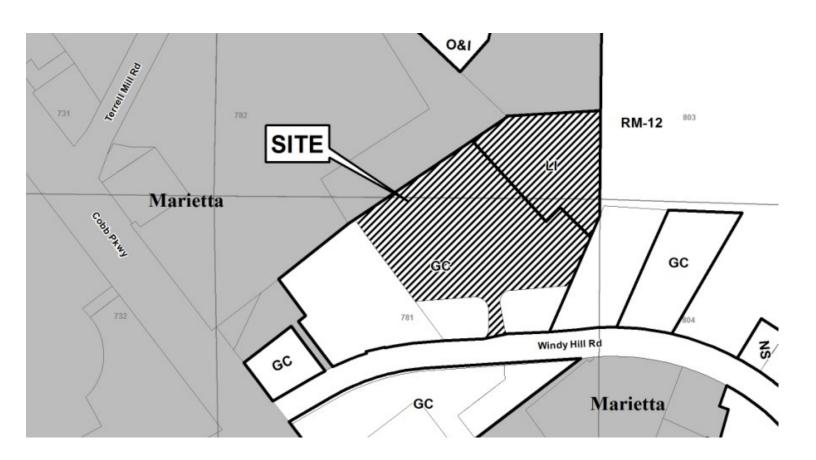

|                                                                                                                                                                                                      |



**Professional Permits APPLICANT:** PETITION No.: V-144 **DATE OF HEARING:** 10-01-2015 574-257-2954 **PHONE: REPRESENTATIVE:** Doug Merritt PRESENT ZONING: GC, LI 574-257-2954 781, 782 **PHONE:** LAND LOT(S): Due to numerous titleholders a complete list is on file in the 17 TITLEHOLDER: **DISTRICT:** Zoning Office On the north side of 9.15 acres PROPERTY LOCATION: **SIZE OF TRACT:** Windy Hill Road, east of Cobb Parkway COMMISSION DISTRICT: 2 (2359 Windy Hill Road). Increase the maximum allowable wall sign area from 127.66 square feet to 197.5 square **TYPE OF VARIANCE:** feet.



| Application for Variance                                                                                                                                                                                                                                                                                                                                                                                                          |
|---------------------------------------------------------------------------------------------------------------------------------------------------------------------------------------------------------------------------------------------------------------------------------------------------------------------------------------------------------------------------------------