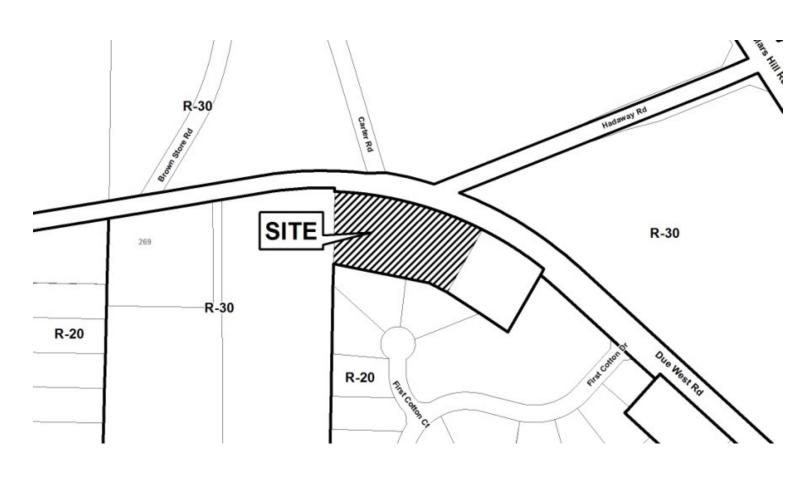

#### PRELIMINARY VARIANCE ANALYSIS

**HEARING DATE: October 1, 2015** 

**DUE DATE:** September 1, 2015

Distributed: August 21, 2015

| <b>APPLICANT:</b> | Michae    | el Aqleh             | PETITION No.: V-12 | 27         |
|-------------------|-----------|----------------------|--------------------|------------|
| PHONE:            | 678-77    | 0-3356               | DATE OF HEARING:   | 10-01-2015 |
| REPRESENTA        | TIVE:     | Michael Aqleh        | PRESENT ZONING:    | R-30, R-20 |
| PHONE:            |           | 678-770-3356         | LAND LOT(S):       | 844, 885   |
| TITLEHOLDE        | R: Ri     | ad Awad              | DISTRICT:          | 16         |
| PROPERTY LO       | OCATIO    | On the south side of | SIZE OF TRACT:     | 2.60 acres |
| Allgood Road, w   | est of Ea | ast Piedmont Road    | COMMISSION DISTRI  | ICT: 3     |
| (2112 Allgood R   | oad).     |                      |                    |            |

TYPE OF VARIANCE: 1) Waive the minimum lot frontage from the required 75 feet to 28.45 feet for proposed tracts one and two; 2) waive the minimum lot width at the front setback line from the required 75 feet to approximately 20 feet for proposed tracts one and two; 3) waive the front setbacks for proposed tracts one and two from the required 50 feet to 12 feet adjacent to the northern property lines; 4) waive the rear setbacks for proposed tracts one and two from the required 40 feet to 12 feet adjacent to the southern property lines; and 5) allow parking and/or access to parking areas in a residential district on a non-hardened surface.