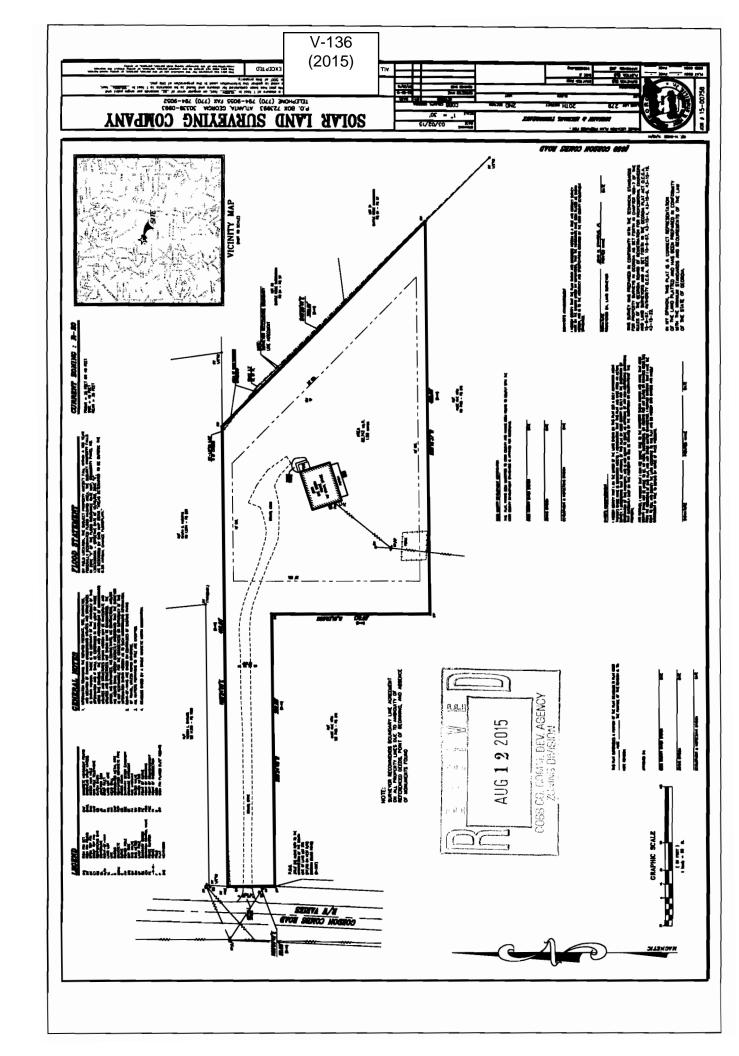

|                                               |                                              |



| <b>APPLICANT:</b>                       | Michae   | el and Loriann Thibodeau          | 1X     | PETITION No.: V-136 |            |  |
|-----------------------------------------|----------|-----------------------------------|--------|---------------------|------------|--|
| PHONE:                                  | 678-98   | 6-1213                            |        | DATE OF HEARING:    | 10-01-2015 |  |
| REPRESENTA                              | TIVE:    | Michael and Loriann<br>Thibodeaux |        | PRESENT ZONING:     | R-20       |  |
| PHONE:                                  |          | 678-986-1213                      |        | LAND LOT(S):        | 279        |  |
| TITLEHOLDE                              | D.       | chael E. and Loriann<br>ibodeaux  |        | DISTRICT