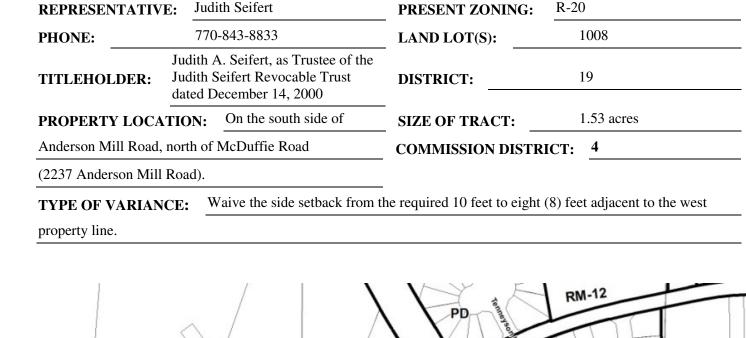

#### PRELIMINARY VARIANCE ANALYSIS

**HEARING DATE: October 1, 2015** 

**DUE DATE:** September 1, 2015

Distributed: August 21, 2015

| <b>APPLICANT:</b> | Michae    | el Aqleh             | PETITION No.: V-12 | 27         |
|-------------------|-----------|----------------------|--------------------|------------|
| PHONE:            | 678-77    | 0-3356               | DATE OF HEARING:   | 10-01-2015 |
| REPRESENTA        | TIVE:     | Michael Aqleh        | PRESENT ZONING:    | R-30, R-20 |
| PHONE:            |           | 678-770-3356         | LAND LOT(S):       | 844, 885   |
| TITLEHOLDE        | R: Ri     | ad Awad              | DISTRICT:          | 16         |
| PROPERTY LO       | OCATIO    | On the south side of | SIZE OF TRACT:     | 2.60 acres |
| Allgood Road, w   | est of Ea | ast Piedmont Road    | COMMISSION DISTRI  | ICT: 3     |
| (2112 Allgood R   | oad).     |                      |                    |            |

TYPE OF VARIANCE: 1) Waive the minimum lot frontage from the required 75 feet to 28.45 feet for proposed tracts one and two; 2) waive the minimum lot width at the front setback line from the required 75 feet to approximately 20 feet for proposed tracts one and two; 3) waive the front setbacks for proposed tracts one and two from the required 50 feet to 12 feet adjacent to the northern property lines; 4) waive the rear setbacks for proposed tracts one and two from the required 40 feet to 12 feet adjacent to the southern property lines; and 5) allow parking and/or access to parking areas in a residential district on a non-hardened surface.