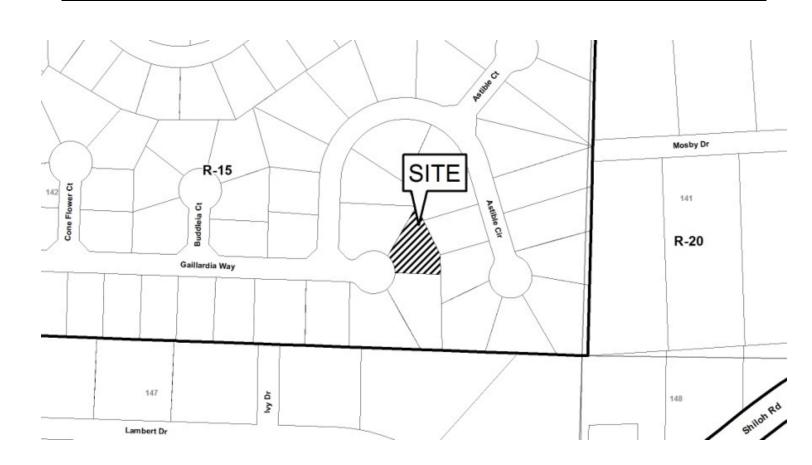

| <b>APPLICANT:</b> | Ray Summe   | erour                      | PETITION No.: V-12 | 29         |  |
|-------------------|-------------|----------------------------|--------------------|------------|--|
| PHONE:            | 678-314-56  | 86                         | DATE OF HEARING:   | 10-01-2015 |  |
| REPRESENTA        | TIVE: Ray   | Summerour                  | PRESENT ZONING:    | R-15       |  |
| PHONE:            | 678         | 3-314-5686                 | LAND LOT(S):       | 948        |  |
| TITLEHOLDE        | R: Ray D.   | Summerour                  | DISTRICT:          | 16         |  |
| PROPERTY LO       | OCATION:    | On the northwest corner of | SIZE OF TRACT:     | 0.59 acres |  |
| Linda Court and   | Brook Avenu | le                         | COMMISSION DISTRI  | CT: 3      |  |
| (1093 Brook Ave   | enue).      |                            |                    |            |  |

TYPE OF VARIANCE: 1) Waive the front setback from the required 35 feet to 1.6 feet; 2) waive the rear setback from the required 30 feet to seven (7) feet; and 3) waive the rear setback for an accessory structure under 650 (approximately 160 square foot dog pen) from the required 30 feet to zero feet.