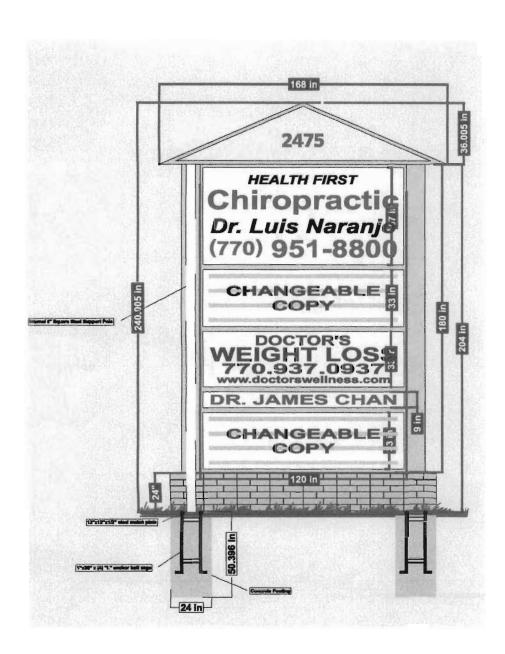

Revised: March 5, 2013

Luis Naranjo V-130 **APPLICANT:** PETITION No.: 770-951-8800 10-01-2015 **DATE OF HEARING: PHONE:** Luis Naranjo CRC **REPRESENTATIVE:** PRESENT ZONING: 770-951-8800 804 PHONE: **LAND LOT(S):** 17 Dr. Luis A. Naranjo TITLEHOLDER: **DISTRICT:** On the north corner of 1.18 acres **PROPERTY LOCATION: SIZE OF TRACT:** North Park Place and Windy Hill Road COMMISSION DISTRICT: 2 (2475 Windy Hill Road).