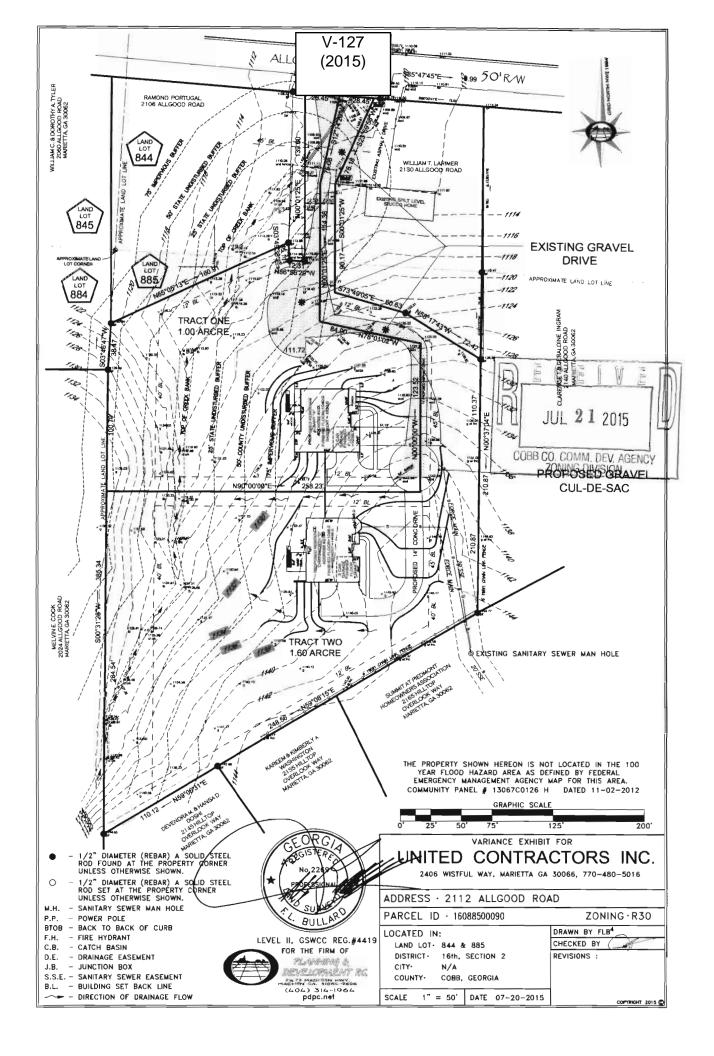

#### PRELIMINARY VARIANCE ANALYSIS

**HEARING DATE: October 1, 2015** 

**DUE DATE:** September 1, 2015

Distributed: August 21, 2015

| <b>APPLICANT:</b> | Michae    | el Aqleh             | PETITION No.: V-12 | 27         |
|-------------------|-----------|----------------------|--------------------|------------|
| PHONE:            | 678-77    | 0-3356               | DATE OF HEARING:   | 10-01-2015 |
| REPRESENTA        | TIVE:     | Michael Aqleh        | PRESENT ZONING:    | R-30, R-20 |
| PHONE:            |           | 678-770-3356         | LAND LOT(S):       | 844, 885   |
| TITLEHOLDE        | R: Ri     | ad Awad              | DISTRICT:          | 16         |
| PROPERTY LO       | OCATIO    | On the south side of | SIZE OF TRACT:     | 2.60 acres |
| Allgood Road, w   | est of Ea | ast Piedmont Road    | COMMISSION DISTRI  | ICT: 3     |
| (2112 Allgood R   | oad).     |                      |                    |            |

TYPE OF VARIANCE: 1) Waive the minimum lot frontage from the required 75 feet to 28.45 feet for proposed tracts one and two; 2) waive the minimum lot width at the front setback line from the required 75 feet to approximately 20 feet for proposed tracts one and two; 3) waive the front setbacks for proposed tracts one and two from the required 50 feet to 12 feet adjacent to the northern property lines; 4) waive the rear setbacks for proposed tracts one and two from the required 40 feet to 12 feet adjacent to the southern property lines; and 5) allow parking and/or access to parking areas in a residential district on a non-hardened surface.