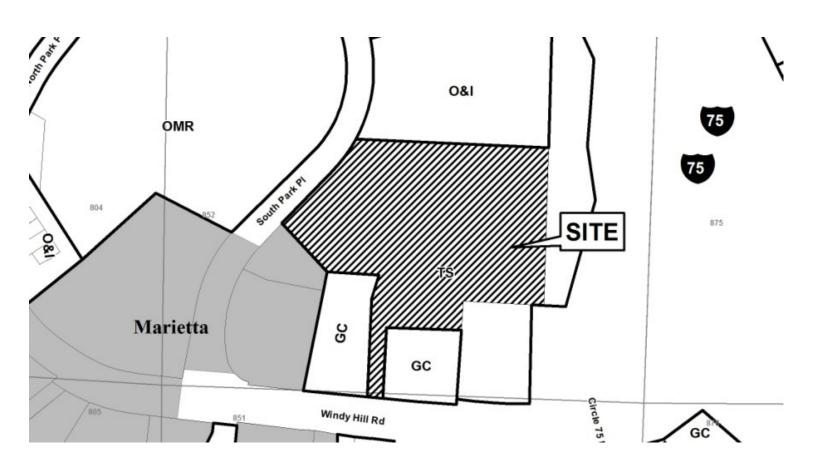

Revised: March 5, 2013

Luis Naranjo V-130 **APPLICANT:** PETITION No.: 770-951-8800 10-01-2015 **DATE OF HEARING: PHONE:** Luis Naranjo CRC **REPRESENTATIVE:** PRESENT ZONING: 770-951-8800 804 PHONE: **LAND LOT(S):** 17 Dr. Luis A. Naranjo TITLEHOLDER: **DISTRICT:** On the north corner of 1.18 acres **PROPERTY LOCATION: SIZE OF TRACT:** North Park Place and Windy Hill Road COMMISSION DISTRICT: 2 (2475 Windy Hill Road).