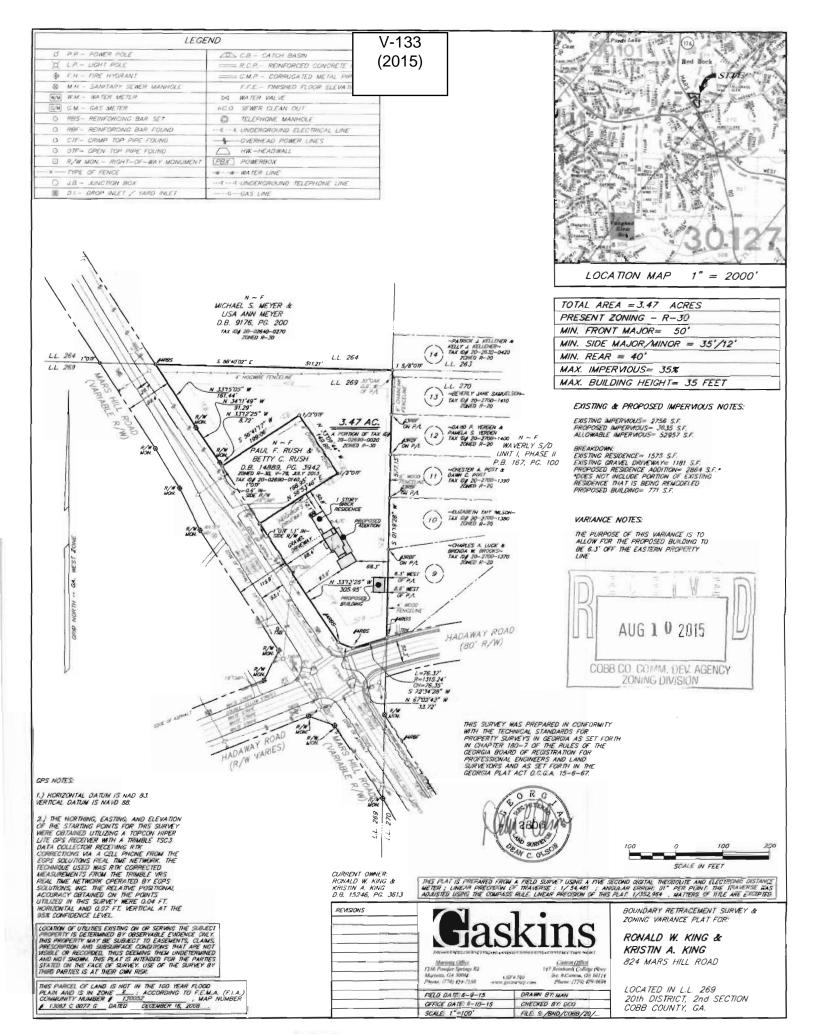

#### PRELIMINARY VARIANCE ANALYSIS

**HEARING DATE: October 1, 2015** 

**DUE DATE:** September 1, 2015

Distributed: August 21, 2015

| <b>APPLICANT:</b> | Michae    | el Aqleh             | PETITION No.: V-12 | 27         |
|-------------------|-----------|----------------------|--------------------|------------|
| PHONE:            | 678-77    | 0-3356               | DATE OF HEARING:   | 10-01-2015 |
| REPRESENTA        | TIVE:     | Michael Aqleh        | PRESENT ZONING:    | R-30, R-20 |
| PHONE:            |           | 678-770-3356         | LAND LOT(S):       | 844, 885   |
| TITLEHOLDE        | R: Ri     | ad Awad              | DISTRICT:          | 16         |
| PROPERTY LO       | OCATIO    | On the south side of | SIZE OF TRACT:     | 2.60 acres |
| Allgood Road, w   | est of Ea | ast Piedmont Road    | COMMISSION DISTRI  | ICT: 3     |
| (2112 Allgood R   | oad).     |                      |                    |            |

TYPE OF VARIANCE: 1) Waive the minimum lot frontage from the required 75 feet to 28.45 feet for proposed tracts one and two; 2) waive the minimum lot width at the front setback line from the required 75 feet to approximately 20 feet for proposed tracts one and two; 3) waive the front setbacks for proposed tracts one and two from the required 50 feet to 12 feet adjacent to the northern property lines; 4) waive the rear setbacks for proposed tracts one and two from the required 40 feet to 12 feet adjacent to the southern property lines; and 5) allow parking and/or access to parking areas in a residential district on a non-hardened surface.