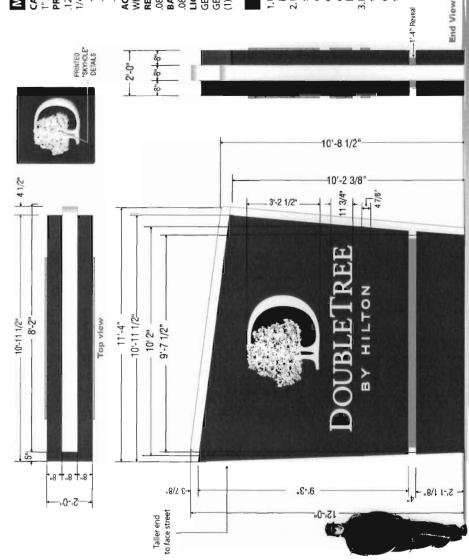

<br>0233 fax: 860.583.0949<br>.com www.lauretano.com |
|--------------|--------------------|--------------------------------------------------------------------------|
| LAUF         | Z<br>()<br>-<br>() | 1 Tremco Drive Tern,<br>phone: 860,582.0233<br>signs@lauretano.com       |
|              |                    |                                                                          |

This dawning contains original elements created by Lauretanno Sign Group, Inc., and it is subject to all applicable copyright laws, it is also the property of Lauretanno Sign Group, inc. and it is intended for your review and approval purposes only. This dawning is necessed by Lauretanno Sign Group, inc. and may not be used in any way untiful payment is received by Lauretanno Sign Group, inc.

1 of 3



## MATERIALS / COLORS

#### CABINET:

 $1" \times 1" \times 1/8"$  alum. tube frame, .063" alum. filler painted to match PMS 4695c brown (smooth finish). PRIMARY FACES:

125" cut-thru aluminum w/ push-thru logo & copy (3/4" clear acrylic w/ 1/2" projection & 1/4" shoulder). 2nd surface diffuser film. Logo: 1st surface 3-layer digital printing

-1st layer - 3M 1J3630-20 black opaque -2nd layer - 3M IJ3650-114 PMS 4695c

-3rd layer - 3M 3619 overlaminent

## ACCENT (illuminated):

White polycarbonate internally illuminated.

REVEAL:

.080" alum. painted to match PMS 583c green (smooth finish). BASE / POLE CLADDING; .080" alum. painted to match PMS 4695c brown (smooth finish).

LIGHTING/ELECTRICAL:

GE Tetra PowerMAX white LEDs (3 LEDs/mod, 1 mod/1.5 ft). GE Tetra PowerStrip DS LEDs (6 LEDs