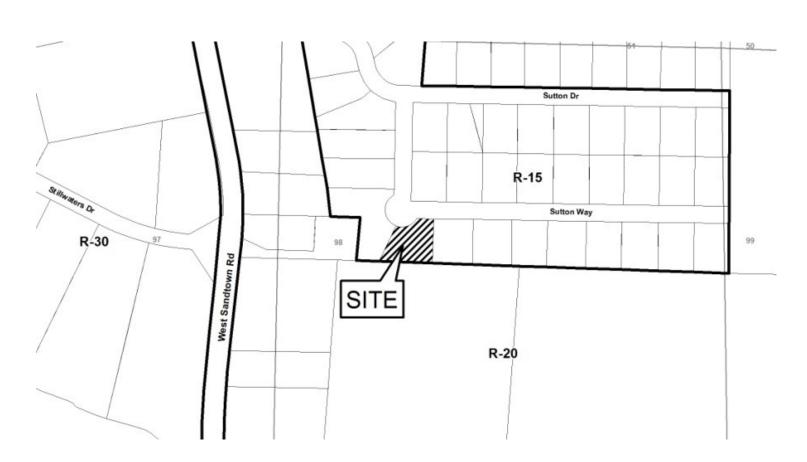

| <b>APPLICANT:</b> | Randall Shaw                      | PETITION No.: V-12 | 28         |
|-------------------|-----------------------------------|--------------------|------------|
| PHONE:            | 770-974-6907                      | DATE OF HEARING:   | 10-01-2015 |
| REPRESENTA        | TIVE: Randall Shaw                | PRESENT ZONING:    | R-30       |
| PHONE:            | 770-974-6907                      | LAND LOT(S):       | 756        |
| TITLEHOLDE        | R: Randall W. Shaw                | DISTRICT:          | 16         |
| PROPERTY LO       | OCATION: On the northeast side of | SIZE OF TRACT:     | 0.44 acres |
| Spring Circle, ea | st of Bishop Lake Road            | COMMISSION DISTRI  | ICT: 2     |
| (4448 Spring Cir  | rcle).                            | _                  |            |

TYPE OF VARIANCE: 1) Allow an accessory structure (existing approximately 132 square foot shed #1 and existing approximately 592 square foot shed #2) in front of the primary structure; 2) waive the side setback for an accessory structure under 650 square feet (existing shed #2) from the required 12 feet to one (1) foot adjacent to the south property line; 3) waive the front setback for an accessory structure under 650 square feet (existing shed #2) from the required 45 feet to 10 feet; and 4) waive the rear setback (existing residence) from the required 40 feet to approximately 30 feet adjacent to the lake.