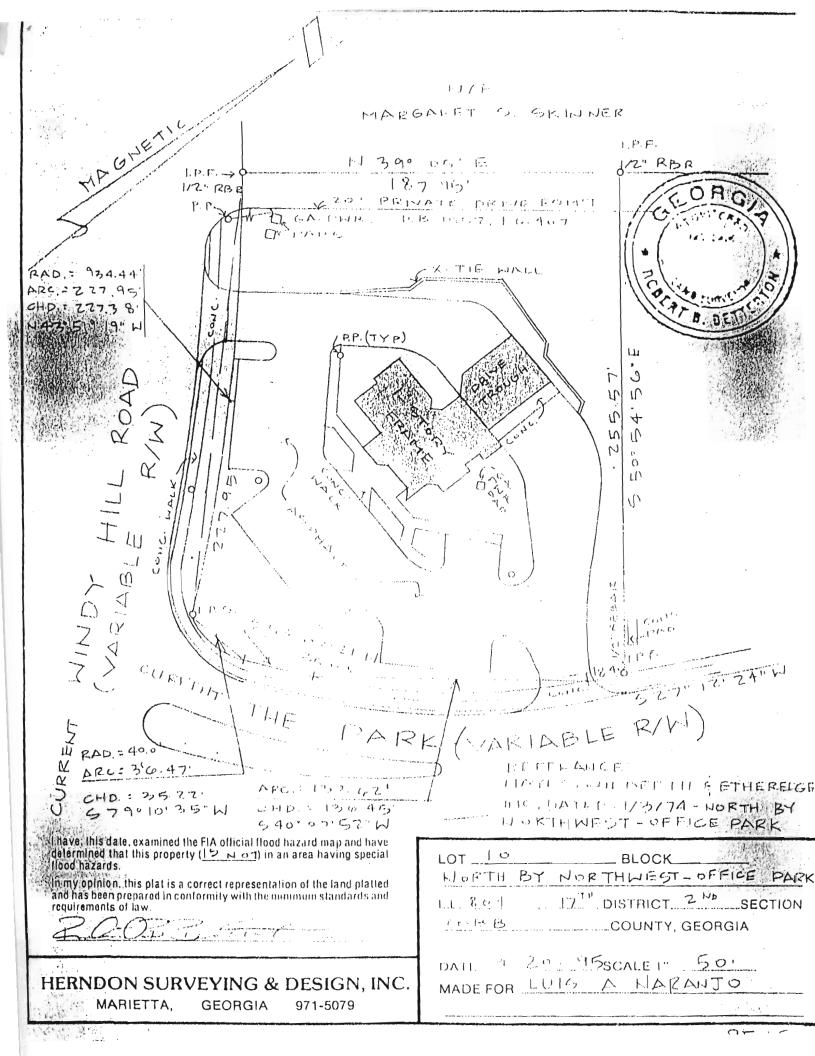

Revised: March 5, 2013

Luis Naranjo V-130 **APPLICANT:** PETITION No.: 770-951-8800 10-01-2015 **DATE OF HEARING: PHONE:** Luis Naranjo CRC **REPRESENTATIVE:** PRESENT ZONING: 770-951-8800 804 PHONE: **LAND LOT(S):** 17 Dr. Luis A. Naranjo TITLEHOLDER: **DISTRICT:** On the north corner of 1.18 acres **PROPERTY LOCATION: SIZE OF TRACT:** North Park Place and Windy Hill Road COMMISSION DISTRICT: 2 (2475 Windy Hill Road).