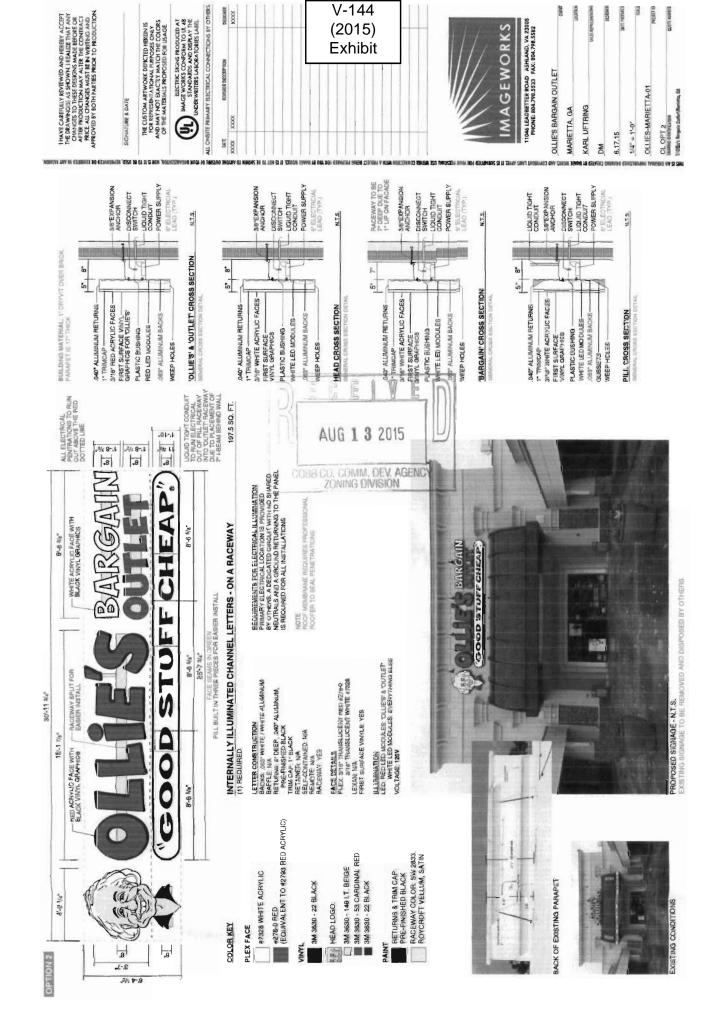

#### PRELIMINARY VARIANCE ANALYSIS

**HEARING DATE: October 1, 2015** 

**DUE DATE:** September 1, 2015

Distributed: August 21, 2015

| <b>APPLICANT:</b> | Michae    | el Aqleh             | PETITION No.: V-12 | 27         |
|-------------------|-----------|----------------------|--------------------|------------|
| PHONE:            | 678-77    | 0-3356               | DATE OF HEARING:   | 10-01-2015 |
| REPRESENTA        | TIVE:     | Michael Aqleh        | PRESENT ZONING:    | R-30, R-20 |
| PHONE:            |           | 678-770-3356         | LAND LOT(S):       | 844, 885   |
| TITLEHOLDE        | R: Ri     | ad Awad              | DISTRICT:          | 16         |
| PROPERTY LO       | OCATIO    | On the south side of | SIZE OF TRACT:     | 2.60 acres |
| Allgood Road, w   | est of Ea | ast Piedmont Road    | COMMISSION DISTRI  | ICT: 3     |
| (2112 Allgood R   | oad).     |                      |                    |            |

TYPE OF VARIANCE: 1) Waive the minimum lot frontage from the required 75 feet to 28.45 feet for proposed tracts one and two; 2) waive the minimum lot width at the front setback line from the required 75 feet to approximately 20 feet for proposed tracts one and two; 3) waive the front setbacks for proposed tracts one and two from the required 50 feet to 12 feet adjacent to the northern property lines; 4) waive the rear setbacks for proposed tracts one and two from the required 40 feet to 12 feet adjacent to the southern property lines; and 5) allow parking and/or access to parking areas in a residential district on a non-hardened surface.