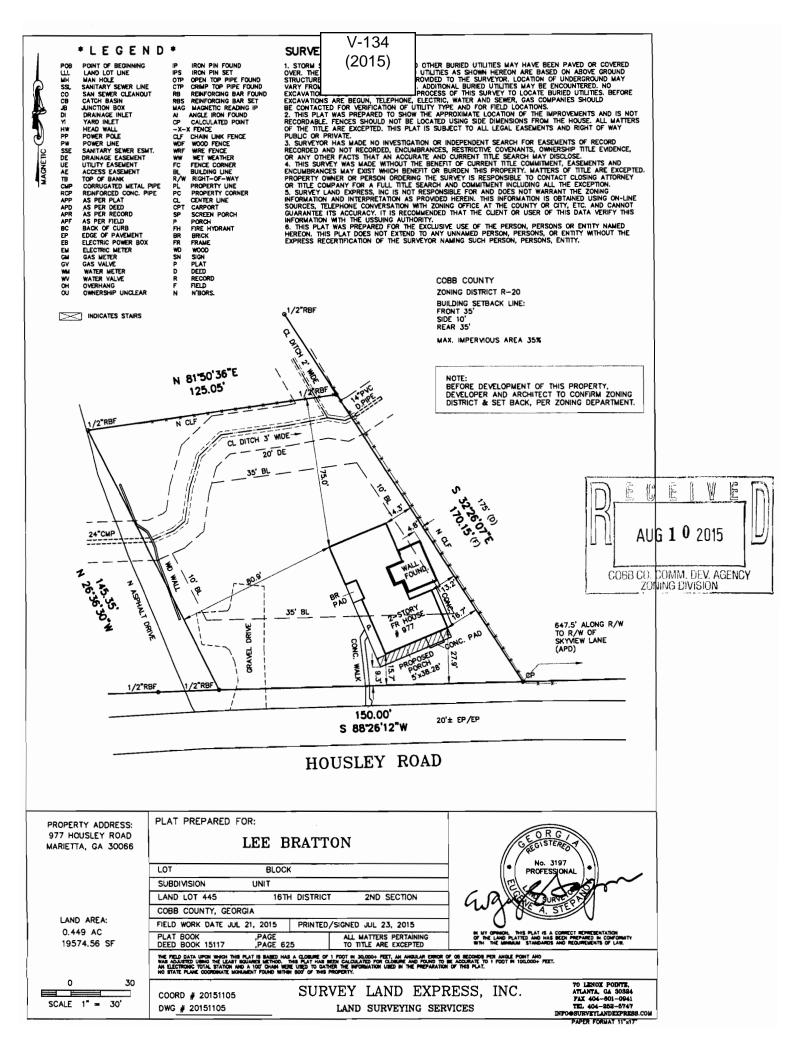

<u>Zoning Ordinance</u> wi<br>yould be created by fo<br>at to Sec 134-94(4), then | the Cobb County Board of<br>thout the variance would<br>llowing the normal term<br>beleave this part blank). | of Zoning Appeals mus<br>d create an unnecessar<br>ns of the ordinance (I |
| List type of Proposition              | variance requested: NU building to                                                                                                                             | purpose of the                                                                                                  | Variance 15 to                                                                                               | allow for the                                                             |

Revised: March 5, 2013



| <b>APPLICANT:</b>               | Donald and Donna Bratton       | PETITION No.: V-134 |            |
|---------------------------------|--------------------------------|---------------------|------------|
| PHONE:                          | 678-907-2693, 678-907-2674     | DATE OF HEARING:    | 10-01-2015 |
| REPRESENTA                      | TIVE: Donald and Donna Bratton | PRESENT ZONING:     | R-20       |
| PHONE:                          | 678-907-2693, 678-907-2674     | LAND LOT(S):        | 445        |
| TITLEHOLDE                      | R: Don and Donna Lee Bratton   | DISTRICT:           | 16         |
| PROPERTY LO                     | OCATION: On the north side of  | SIZE OF TRACT:      | 0.45 acres |
| Housley Road, east of Rick Road |                                | C