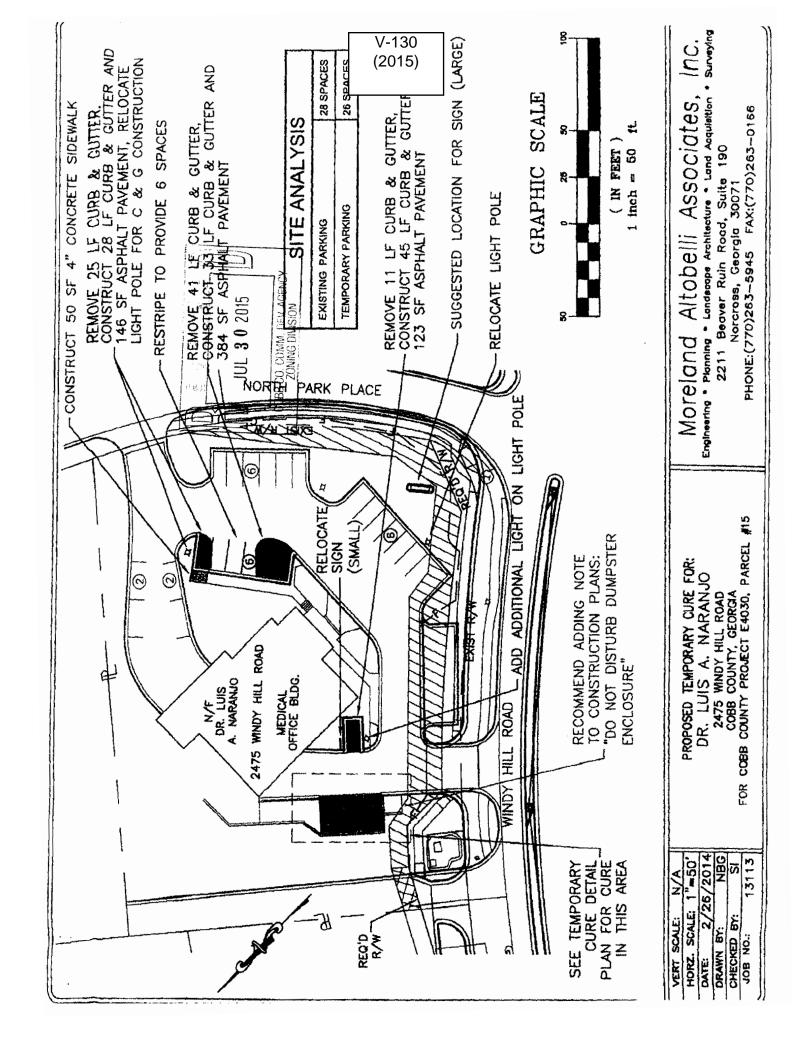

Revised: March 5, 2013

Luis Naranjo V-130 **APPLICANT:** PETITION No.: 770-951-8800 10-01-2015 **DATE OF HEARING: PHONE:** Luis Naranjo CRC **REPRESENTATIVE:** PRESENT ZONING: 770-951-8800 804 PHONE: **LAND LOT(S):** 17 Dr. Luis A. Naranjo TITLEHOLDER: **DISTRICT:** On the north corner of 1.18 acres **PROPERTY LOCATION: SIZE OF TRACT:** North Park Place and Windy Hill Road COMMISSION DISTRICT: 2 (2475 Windy Hill Road).