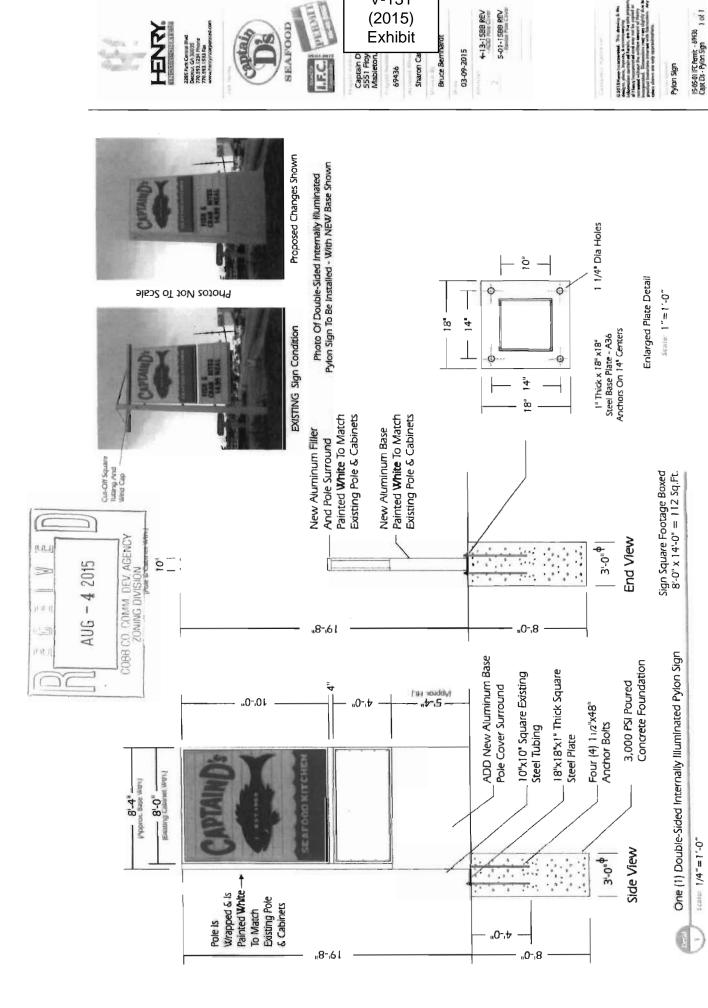

#### PRELIMINARY VARIANCE ANALYSIS

**HEARING DATE: October 1, 2015** 

**DUE DATE:** September 1, 2015

Distributed: August 21, 2015

| <b>APPLICANT:</b> | Michae    | el Aqleh             | PETITION No.: V-12 | 27         |
|-------------------|-----------|----------------------|--------------------|------------|
| PHONE:            | 678-77    | 0-3356               | DATE OF HEARING:   | 10-01-2015 |
| REPRESENTA        | TIVE:     | Michael Aqleh        | PRESENT ZONING:    | R-30, R-20 |
| PHONE:            |           | 678-770-3356         | LAND LOT(S):       | 844, 885   |
| TITLEHOLDE        | R: Ri     | ad Awad              | DISTRICT:          | 16         |
| PROPERTY LO       | OCATIO    | On the south side of | SIZE OF TRACT:     | 2.60 acres |
| Allgood Road, w   | est of Ea | ast Piedmont Road    | COMMISSION DISTRI  | ICT: 3     |
| (2112 Allgood R   | oad).     |                      |                    |            |

TYPE OF VARIANCE: 1) Waive the minimum lot frontage from the required 75 feet to 28.45 feet for proposed tracts one and two; 2) waive the minimum lot width at the front setback line from the required 75 feet to approximately 20 feet for proposed tracts one and two; 3) waive the front setbacks for proposed tracts one and two from the required 50 feet to 12 feet adjacent to the northern property lines; 4) waive the rear setbacks for proposed tracts one and two from the required 40 feet to 12 feet adjacent to the southern property lines; and 5) allow parking and/or access to parking areas in a residential district on a non-hardened surface.