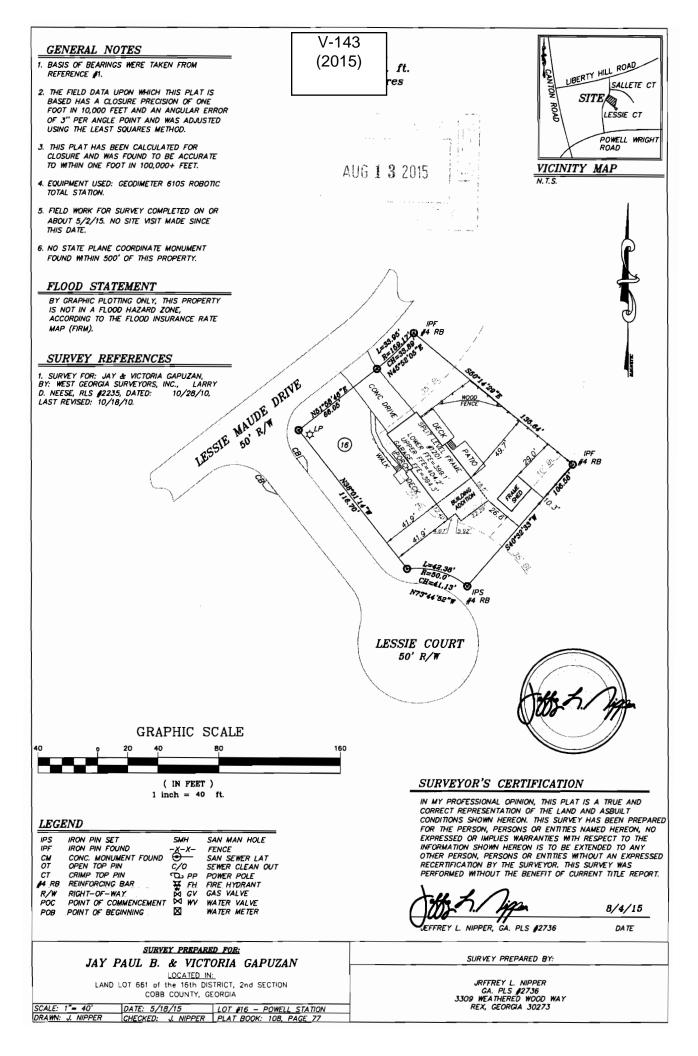

ze of Property \_\_\_\_\_\_ Other \_\_\_\_\_ Other \_\_\_\_ Other \_\_\_ Other \_\_\_\_ Other \_\_\_ Other \_\_\_\_ Other \_\_\_ Other \_\_\_\_ Other \_\_\_ Other \_\_\_\_ Other \_\_\_\_ Other \_\_\_ Other \_\_\_ Other \_\_\_ Other \_\_\_ Other \_\_\_\_ Other \_\_\_ O

hardship. Please state what hardship would be created by following the normal terms of the ordinance (If applying for Backyard Chickens pursuant to Sec. 134-94(4), then leave this part blank).

| Code Violation - | built before true | code rule |   |  |
|------------------|-------------------|-----------|---|--|
|                  | -                 |           | - |  |
|                  |                   |           |   |  |

List type of variance requested: Accessory Structure - For Motorcycle

Revised: March 5, 2013



**APPLICANT:** Jay Gapuzan PETITION No.: V-143 **DATE OF HEARING:** 10-01-2015 404-787-7083 **PHONE: REPRESENTATIVE:** Andy Ledbetter PRESENT ZONING: R-15 770-652-0215 661 **PHONE:** LAND LOT(S): Jay Paul B. and Victoria P. 16 TITLEHOLDER: **DISTRICT:** Gapuzan **PROPERTY LOCATION:** On the southeast corner of 0.37 acres **SIZE OF TRACT:** Lessie Maude Drive and Lessie Court **COMMISSION DISTRICT:** (1201 Lessie Court). Waive the rear setback from the required 30 feet to 26 feet. **TYPE OF VARIANCE:** 





#### **Application for Variance Cobb County**

(type or print clearly)

Application No. V-(43
Hearing Date: 10-1-15

| SOMING DIMPICIA                                                                                                                    | Hearing Date: