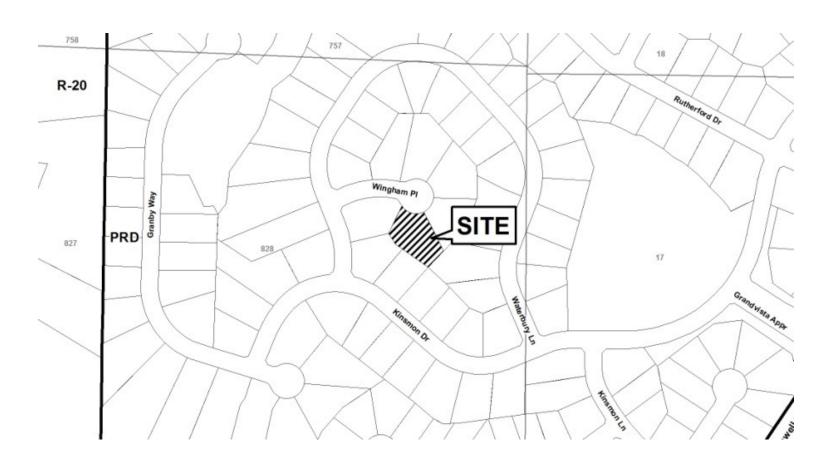

#### PRELIMINARY VARIANCE ANALYSIS

**HEARING DATE: October 1, 2015** 

**DUE DATE:** September 1, 2015

Distributed: August 21, 2015

| <b>APPLICANT:</b> | Michae    | el Aqleh             | PETITION No.: V-12 | 27         |
|-------------------|-----------|----------------------|--------------------|------------|
| PHONE:            | 678-77    | 0-3356               | DATE OF HEARING:   | 10-01-2015 |
| REPRESENTA        | TIVE:     | Michael Aqleh        | PRESENT ZONING:    | R-30, R-20 |
| PHONE:            |           | 678-770-3356         | LAND LOT(S):       | 844, 885   |
| TITLEHOLDE        | R: Ri     | ad Awad              | DISTRICT:          | 16         |
| PROPERTY LO       | OCATIO    | On the south side of | SIZE OF TRACT:     | 2.60 acres |
| Allgood Road, w   | est of Ea | ast Piedmont Road    | COMMISSION DISTRI  | ICT: 3     |
| (2112 Allgood R   | oad).     |                      |                    |            |

TYPE OF VARIANCE: 1) Waive the minimum lot frontage from the required 75 feet to 28.45 feet for proposed tracts one and two; 2) waive the minimum lot width at the front setback line from the required 75 feet to approximately 20 feet for proposed tracts one and two; 3) waive the front setbacks for proposed tracts one and two from the required 50 feet to 12 feet adjacent to the northern property lines; 4) waive the rear setbacks for proposed tracts one and two from the required 40 feet to 12 feet adjacent to the southern property lines; and 5) allow parking and/or access to parking areas in a residential district on a non-hardened surface.