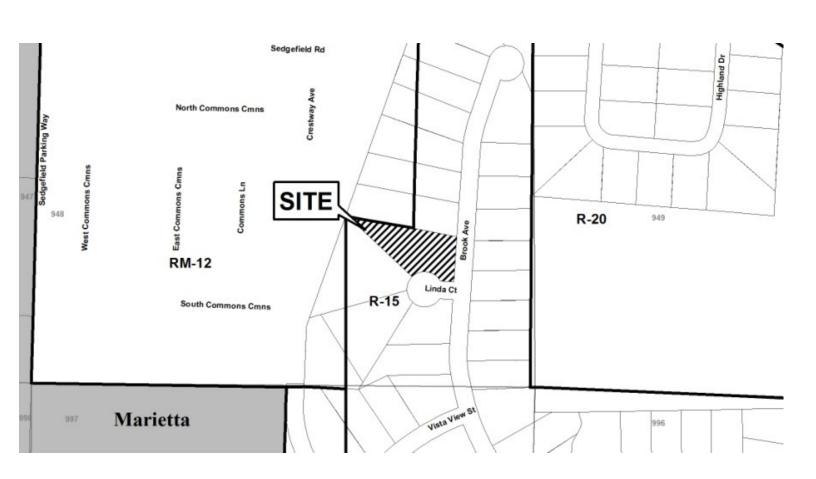

| <b>APPLICANT:</b> | Ray Summe   | erour                      | PETITION No.: V-12 | 29         |  |
|-------------------|-------------|----------------------------|--------------------|------------|--|
| PHONE:            | 678-314-56  | 86                         | DATE OF HEARING:   | 10-01-2015 |  |
| REPRESENTA        | TIVE: Ray   | Summerour                  | PRESENT ZONING:    | R-15       |  |
| PHONE:            | 678         | 3-314-5686                 | LAND LOT(S):       | 948        |  |
| TITLEHOLDE        | R: Ray D.   | Summerour                  | DISTRICT:          | 16         |  |
| PROPERTY LO       | OCATION:    | On the northwest corner of | SIZE OF TRACT:     | 0.59 acres |  |
| Linda Court and   | Brook Avenu | le                         | COMMISSION DISTRI  | CT: 3      |  |
| (1093 Brook Ave   | enue).      |                            |                    |            |  |

TYPE OF VARIANCE: 1) Waive the front setback from the required 35 feet to 1.6 feet; 2) waive the rear setback from the required 30 feet to seven (7) feet; and 3) waive the rear setback for an accessory structure under 650 (approximately 160 square foot dog pen) from the required 30 feet to zero feet.