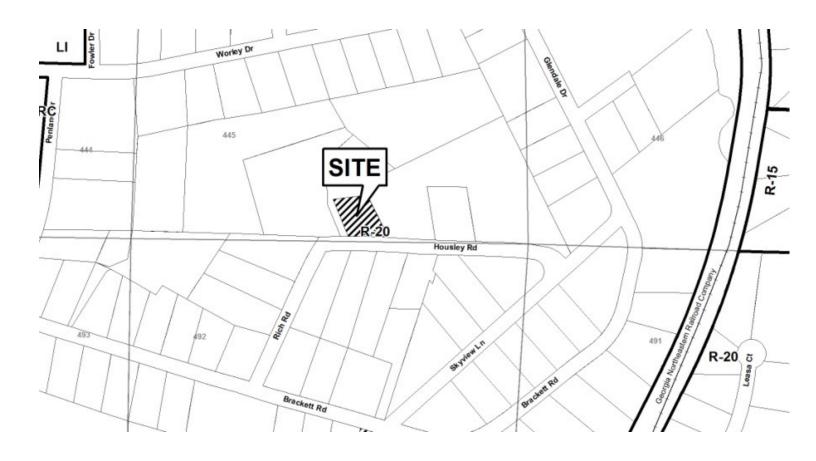

| 678-907-2693, 678-907-2674     | LAND LOT(S):        | 445        |
| TITLEHOLDE                      | R: Don and Donna Lee Bratton   | DISTRICT:           | 16         |
| PROPERTY LO                     | OCATION: On the north side of  | SIZE OF TRACT:      | 0.45 acres |
| Housley Road, east of Rick Road |                                | COMMISSION DISTRI   | CT: 3      |
| (977 Housley Ro                 | rad).                          |                     |            |

TYPE OF VARIANCE: 1) Waive the front setback from the required 35 feet to nine (9) feet; 2) allow parking and/or access to parking areas in a residential district on a non-hardened surface; and 3) waive the side setback from the required 10 feet to 4.8 feet for the existing wall foundation.



| Application for Variance