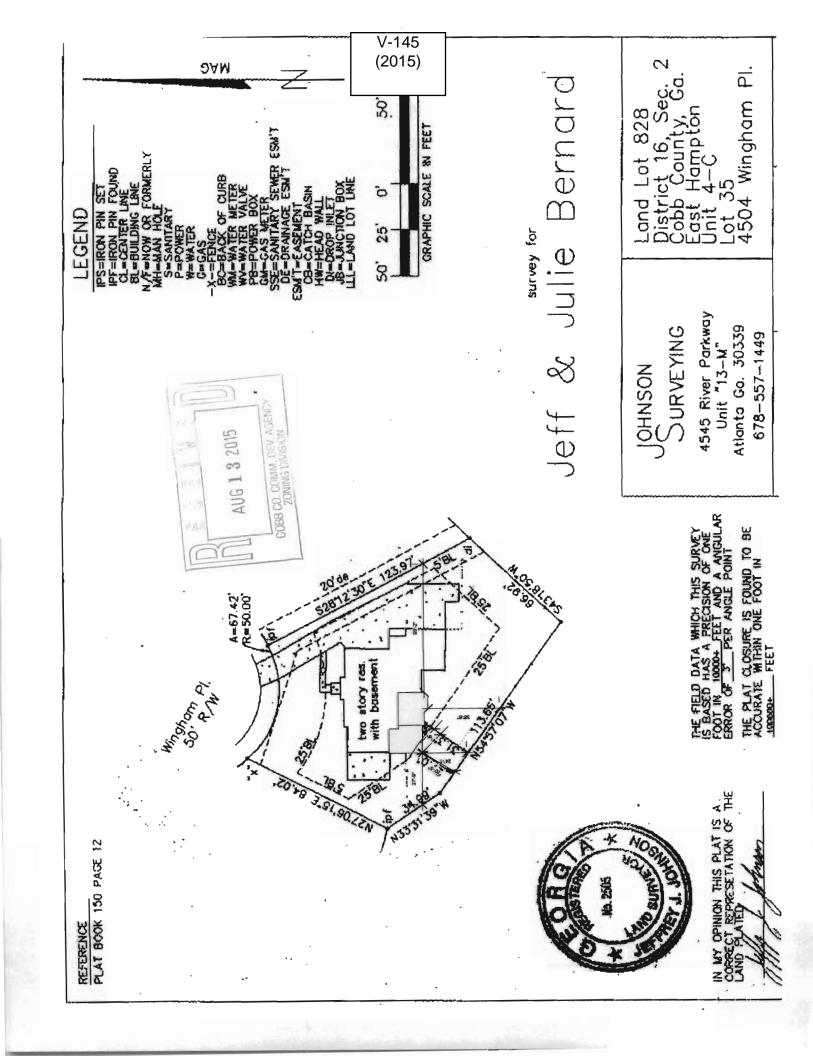

#### PRELIMINARY VARIANCE ANALYSIS

**HEARING DATE: October 1, 2015** 

**DUE DATE:** September 1, 2015

Distributed: August 21, 2015

| <b>APPLICANT:</b> | Michae    | el Aqleh             | PETITION No.: V-12 | 27         |
|-------------------|-----------|----------------------|--------------------|------------|
| PHONE:            | 678-77    | 0-3356               | DATE OF HEARING:   | 10-01-2015 |
| REPRESENTA        | TIVE:     | Michael Aqleh        | PRESENT ZONING:    | R-30, R-20 |
| PHONE:            |           | 678-770-3356         | LAND LOT(S):       | 844, 885   |
| TITLEHOLDE        | R: Ri     | ad Awad              | DISTRICT:          | 16         |
| PROPERTY LO       | OCATIO    | On the south side of | SIZE OF TRACT:     | 2.60 acres |
| Allgood Road, w   | est of Ea | ast Piedmont Road    | COMMISSION DISTRI  | ICT: 3     |
| (2112 Allgood R   | oad).     |                      |                    |            |

TYPE OF VARIANCE: 1) Waive the minimum lot frontage from the required 75 feet to 28.45 feet for proposed tracts one and two; 2) waive the minimum lot width at the front setback line from the required 75 feet to approximately 20 feet for proposed tracts one and two; 3) waive the front setbacks for proposed tracts one and two from the required 50 feet to 12 feet adjacent to the northern property lines; 4) waive the rear setbacks for proposed tracts one and two from the required 40 feet to 12 feet adjacent to the southern property lines; and 5) allow parking and/or access to parking areas in a residential district on a non-hardened surface.