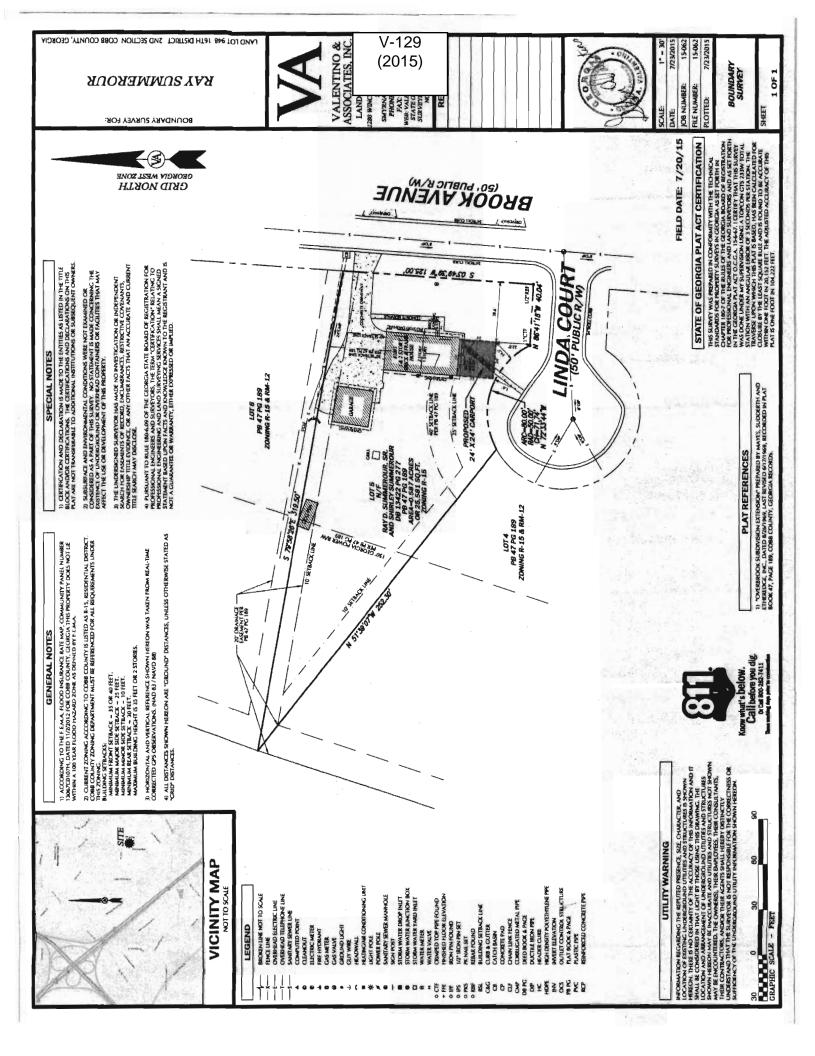

| <b>APPLICANT:</b> | Ray Summe   | erour                      | PETITION No.: V-12 | 29         |  |
|-------------------|-------------|----------------------------|--------------------|------------|--|
| PHONE:            | 678-314-56  | 86                         | DATE OF HEARING:   | 10-01-2015 |  |
| REPRESENTA        | TIVE: Ray   | Summerour                  | PRESENT ZONING:    | R-15       |  |
| PHONE:            | 678         | 3-314-5686                 | LAND LOT(S):       | 948        |  |
| TITLEHOLDE        | R: Ray D.   | Summerour                  | DISTRICT:          | 16         |  |
| PROPERTY LO       | OCATION:    | On the northwest corner of | SIZE OF TRACT:     | 0.59 acres |  |
| Linda Court and   | Brook Avenu | le                         | COMMISSION DISTRI  | CT: 3      |  |
| (1093 Brook Ave   | enue).      |                            |                    |            |  |

TYPE OF VARIANCE: 1) Waive the front setback from the required 35 feet to 1.6 feet; 2) waive the rear setback from the required 30 feet to seven (7) feet; and 3) waive the rear setback for an accessory structure under 650 (approximately 160 square foot dog pen) from the required 30 feet to zero feet.