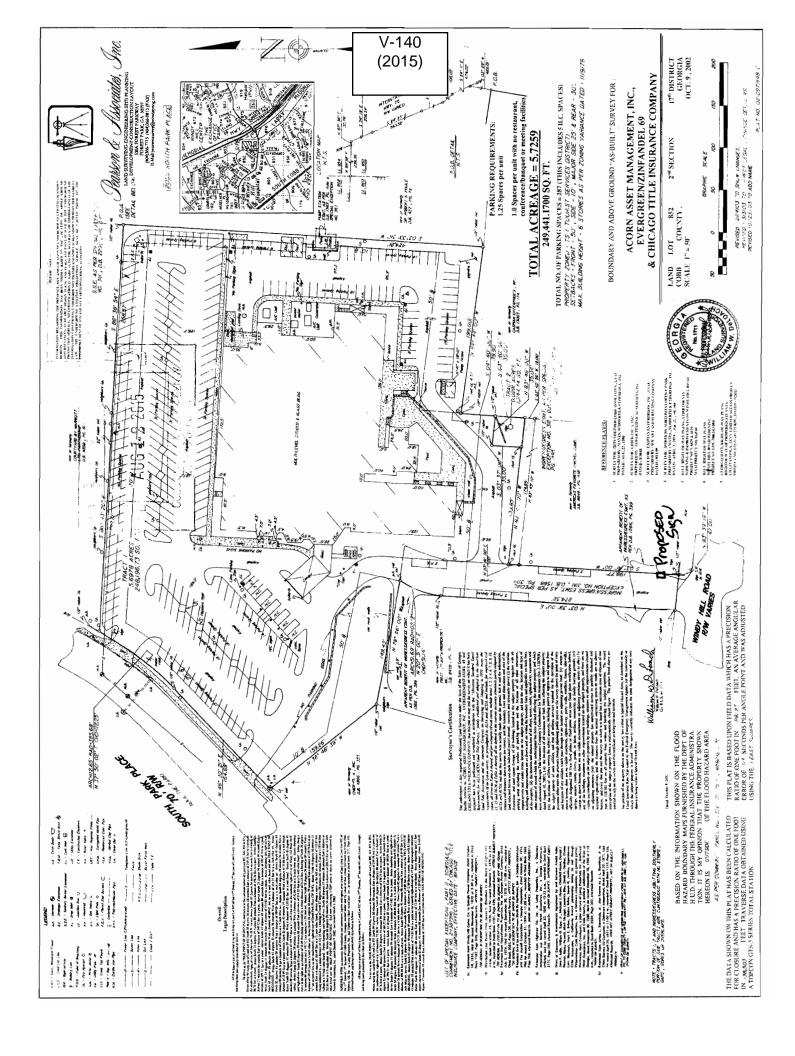

Revised: March 5, 2013

Luis Naranjo V-130 **APPLICANT:** PETITION No.: 770-951-8800 10-01-2015 **DATE OF HEARING: PHONE:** Luis Naranjo CRC **REPRESENTATIVE:** PRESENT ZONING: 770-951-8800 804 PHONE: **LAND LOT(S):** 17 Dr. Luis A. Naranjo TITLEHOLDER: **DISTRICT:** On the north corner of 1.18 acres **PROPERTY LOCATION: SIZE OF TRACT:** North Park Place and Windy Hill Road COMMISSION DISTRICT: 2 (2475 Windy Hill Road).