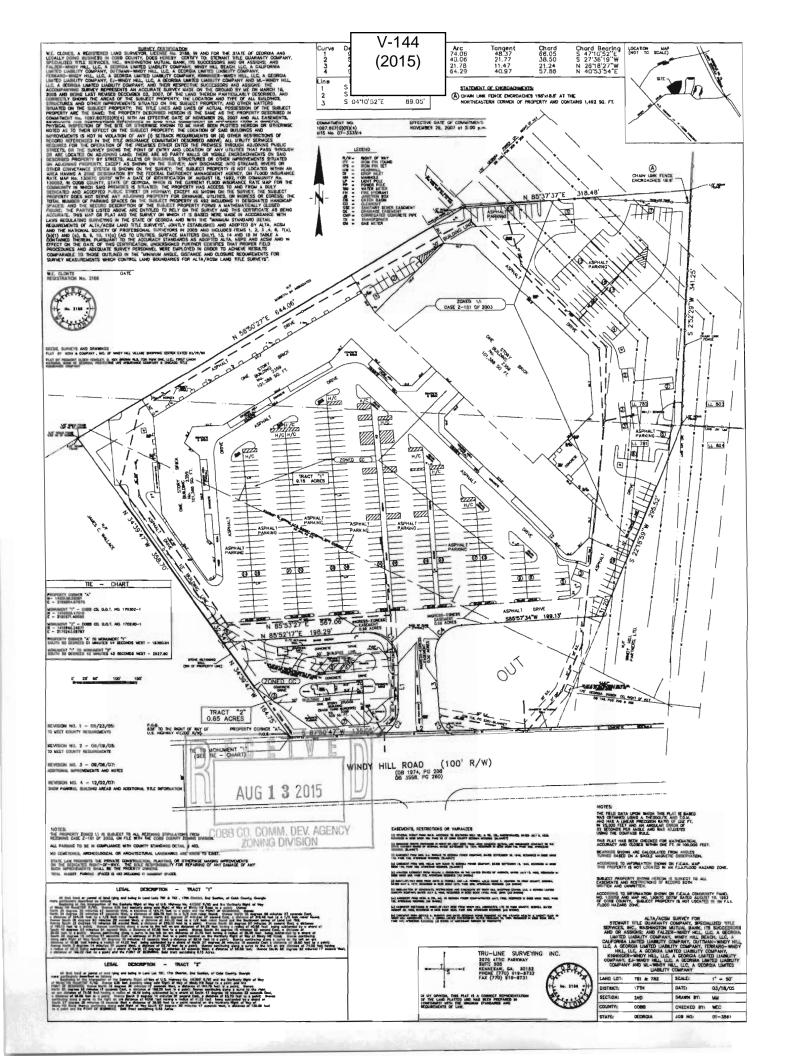

|
|                                                                                                                                    |                                                                                                                                                                                                      |
| Revised: March 5, 2013                                                                                                             |                                                                                                                                                                                                      |



**Professional Permits APPLICANT:** PETITION No.: V-144 **DATE OF HEARING:** 10-01-2015 574-257-2954 **PHONE: REPRESENTATIVE:** Doug Merritt PRESENT ZONING: GC, LI 574-257-2954 781, 782 **PHONE:** LAND LOT(S): Due to numerous titleholders a complete list is on file in the 17 TITLEHOLDER: **DISTRICT:** Zoning Office On the north side of 9.15 acres PROPERTY LOCATION: **SIZE OF TRACT:** Windy Hill Road, east of Cobb Parkway COMMISSION DISTRICT: 2 (2359 Windy Hill Road). Increase the maximum allowable wall sign area from 127.66 square feet to 197.5 square **TYPE OF VARIANCE:** feet.



| Application for Variance