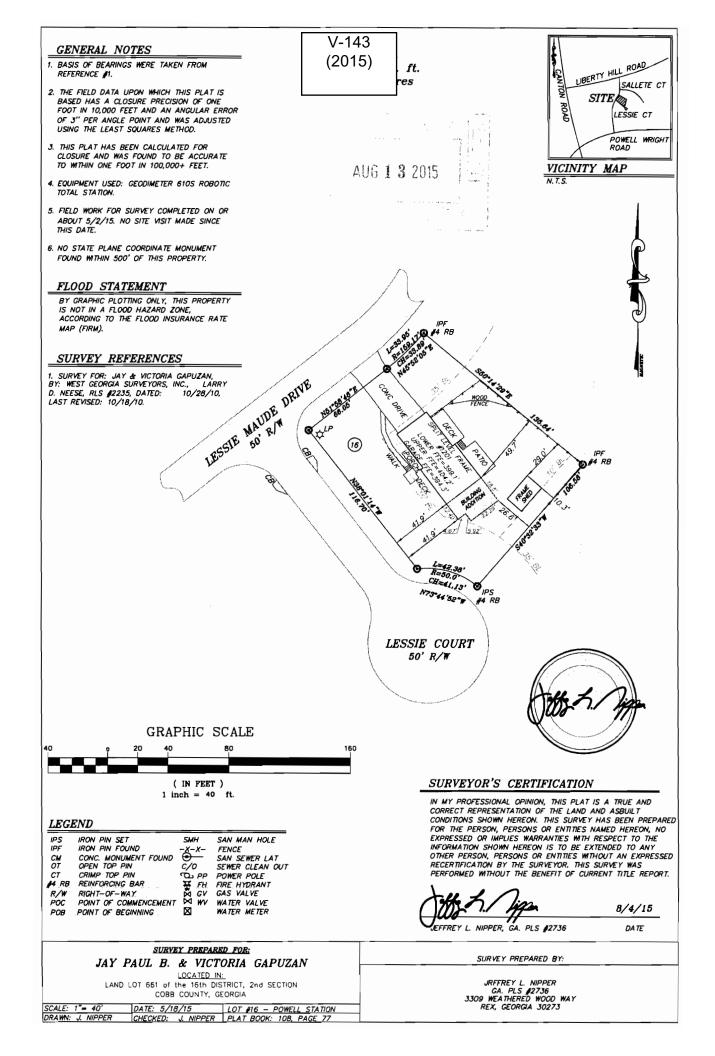

| APPLICANT:Jay GapuzanPETITION No.:V-143                                              |  |
|--------------------------------------------------------------------------------------|--|
| PHONE: 404-787-7083 DATE OF HEARING: 10-01-2015                                      |  |
| <b>REPRESENTATIVE:</b> Andy Ledbetter <b>PRESENT ZONING:</b> R-15                    |  |
| PHONE: 770-652-0215 LAND LOT(S): 661                                                 |  |
| TITLEHOLDER:Jay Paul B. Gapuzan and Victoria<br>P. GapuzanDISTRICT:16                |  |
| <b>PROPERTY LOCATION:</b> On the southeast corner of <b>SIZE OF TRACT:</b> 0.37 acre |  |
| Lessie Maude Drive and Lessie Court COMMISSION DISTRICT: 3                           |  |
| (1201 Lessie Court).                                                                 |  |

**TYPE OF VARIANCE:** Waive the rear setback from the required 30 feet to 26 feet.

OPPOSITION: No. OPPOSED \_\_\_\_ PETITION No. \_\_\_\_ SPOKESMAN \_\_\_\_\_ R-20 **BOARD OF APPEALS DECISION** R-20 APPROVED \_\_\_\_\_ MOTION BY \_\_\_\_\_\_ R-20 REJECTED \_\_\_\_\_ SECONDED \_\_\_\_\_ GC 660 662 R-15 HELD \_\_\_\_\_ CARRIED \_\_\_\_\_ R-20 SITE STIPULATIONS: \_\_\_\_\_ faude Lessie | NRC

## **COMMENTS**

**TRAFFIC:** This request will not have an adverse impact on the transportation network.

DEVELOPMENT & INSPECTIONS: No comment.

**SITE PLAN REVIEW:** If this variance request is approved, a subdivision plat revision must be recorded prior to the issuance of the certificate of occupancy showing all improvements on the lot and referencing the variance case in the standard plat revision note. The surveyor must submit the plat to the Site Plan Review Section, Community Development Agency for review and approval prior to recording. Call 770-528-2147.