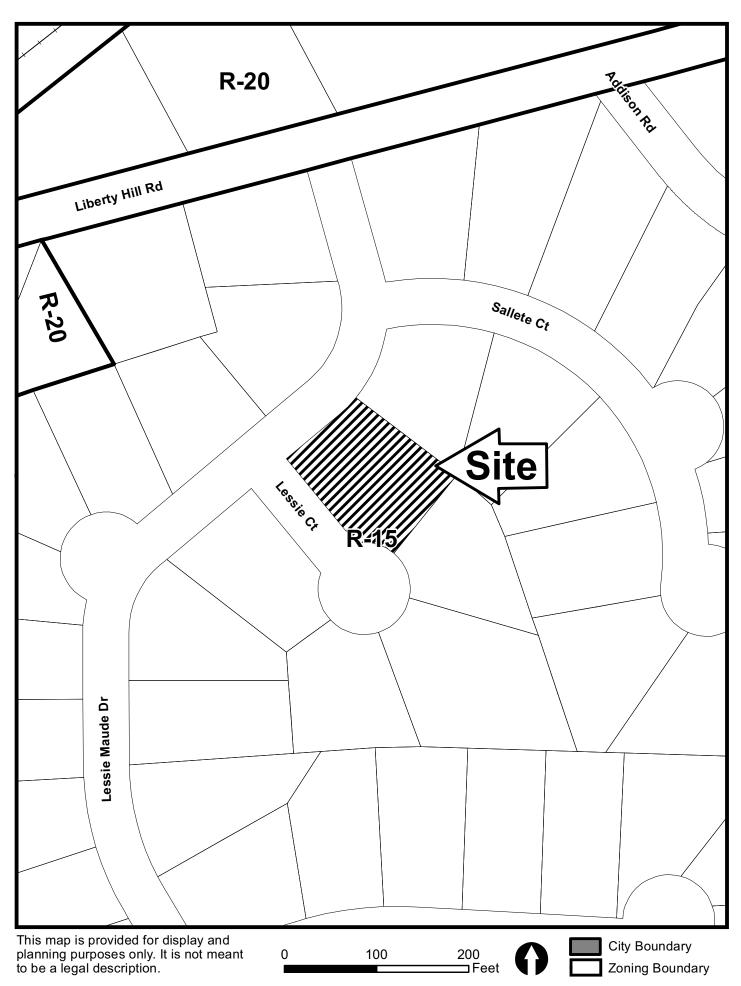

| APPLICANT:Jay GapuzanPETITION No.:V-143                                              |  |
|--------------------------------------------------------------------------------------|--|
| PHONE: 404-787-7083 DATE OF HEARING: 10-01-2015                                      |  |
| <b>REPRESENTATIVE:</b> Andy Ledbetter <b>PRESENT ZONING:</b> R-15                    |  |
| PHONE: 770-652-0215 LAND LOT(S): 661                                                 |  |
| TITLEHOLDER:Jay Paul B. Gapuzan and Victoria<br>P. GapuzanDISTRICT:16                |  |
| <b>PROPERTY LOCATION:</b> On the southeast corner of <b>SIZE OF TRACT:</b> 0.37 acre |  |
| Lessie Maude Drive and Lessie Court COMMISSION DISTRICT: 3                           |  |
| (1201 Lessie Court).                                                                 |  |

**TYPE OF VARIANCE:** Waive the rear setback from the required 30 feet to 26 feet.

OPPOSITION: No. OPPOSED \_\_\_\_ PETITION No. \_\_\_\_ SPOKESMAN \_\_\_\_\_ R-20 **BOARD OF APPEALS DECISION** R-20 APPROVED \_\_\_\_\_ MOTION BY \_\_\_\_\_\_ R-20 REJECTED \_\_\_\_\_ SECONDED \_\_\_\_\_ GC 660 662 R-15 HELD \_\_\_\_\_ CARRIED \_\_\_\_\_ R-20 SITE STIPULATIONS: \_\_\_\_\_ faude Lessie | NRC