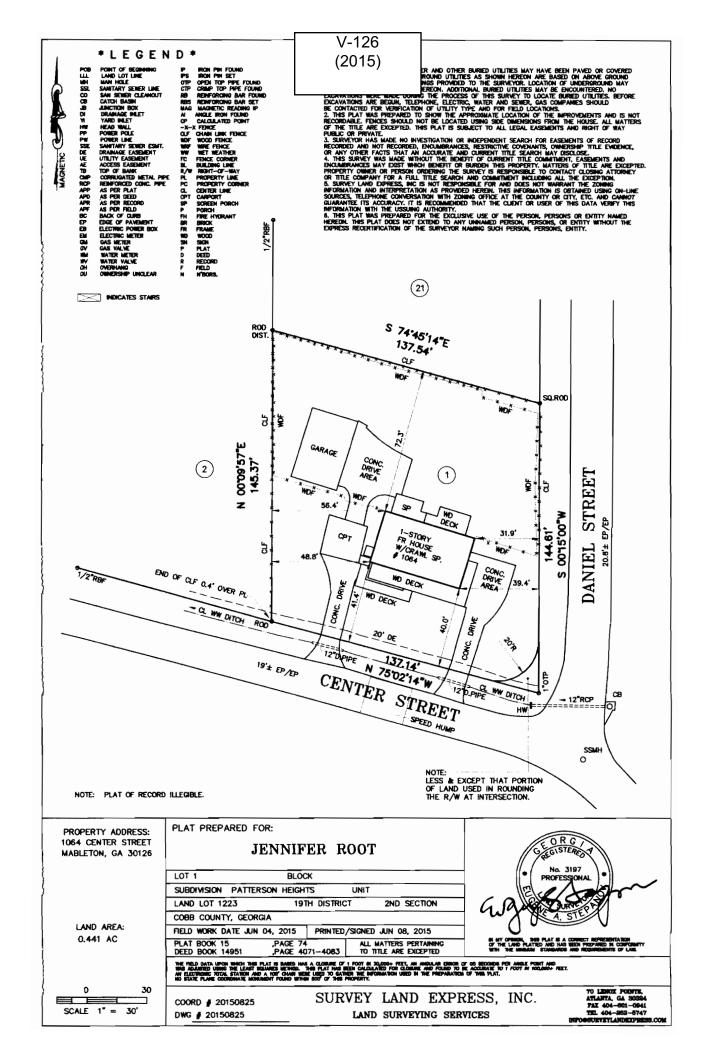

| APPLICANT: Jennifer Root                                   | PETITION No.:                         | V-126                      |
|------------------------------------------------------------|---------------------------------------|----------------------------|
| <b>PHONE:</b> 770-319-5765                                 | DATE OF HEARING:                      | 09-11-2015                 |
| REPRESENTATIVE: Jennifer Root                              | PRESENT ZONING:                       | R-20                       |
| <b>PHONE:</b> 770-319-5765                                 | LAND LOT(S):                          | 1222, 1223                 |
| TITLEHOLDER: Jennifer P. Root                              | DISTRICT:                             | 19                         |
| PROPERTY LOCATION: On the northwest corner                 | SIZE OF TRACT:                        | 0.44 acre                  |
| of Daniel Street and Center Street                         | COMMISSION DISTRICT:                  | 4                          |
| (1064 Center Street).                                      | _                                     |                            |
| <b>TYPE OF VARIANCE:</b> 1) Waive the setbacks for an      | accessory structure over 650 squa     | are feet (864 square foot  |
| detached garage) from the required 100 feet to 10 feet adj | acent to the western property line    | and to 32 feet from the    |
| rear; and 2) allow an accessory structure (400 square foot | carport) to be located to the side of | of the principal building. |
| OPPOSITION: No. OPPOSED PETITION No.                       | SPOKESMAN                             |                            |
| BOARD OF APPEALS DECISION                                  | Grace 9                               | -                          |
| APPROVED MOTION BY                                         |                                       | 78/59/W/49                 |
| REJECTED SECONDED                                          | SITE                                  | 8                          |
| HELD CARRIED                                               | Gras a                                | GC R-20                    |
| STIPULATIONS:                                              | 6000                                  | Center 51                  |
|                                                            |                                       | GC                         |