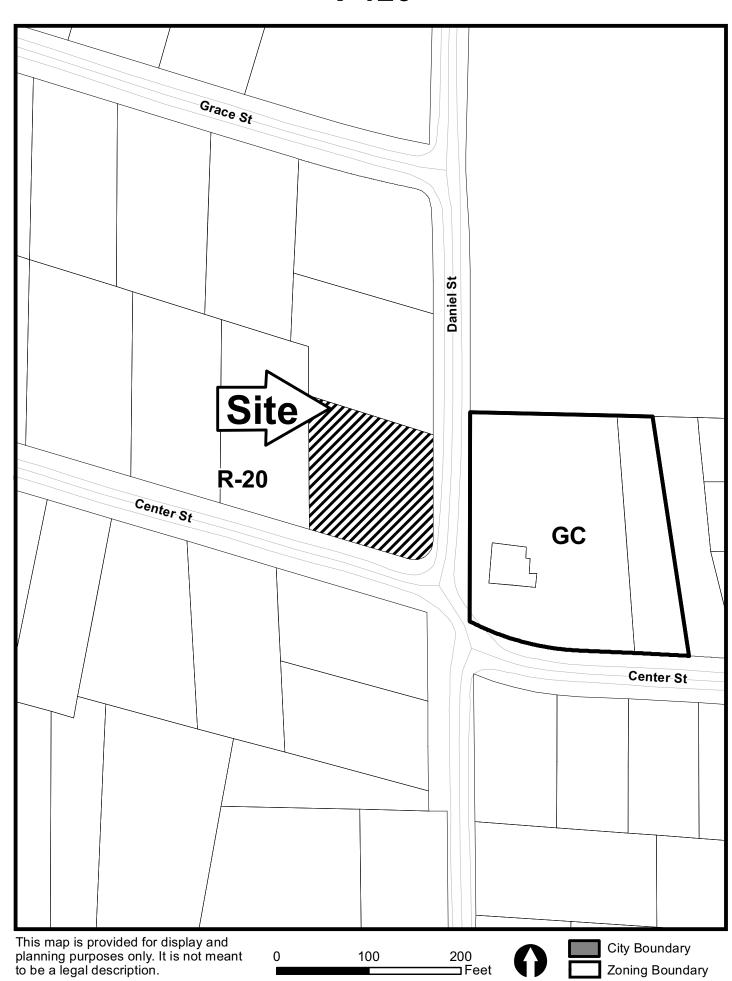

| APPLICANT: Jennifer Root                                   | PETITION No.:                         | V-126                      |
|------------------------------------------------------------|---------------------------------------|----------------------------|
| <b>PHONE:</b> 770-319-5765                                 | DATE OF HEARING:                      | 09-11-2015                 |
| REPRESENTATIVE: Jennifer Root                              | PRESENT ZONING:                       | R-20                       |
| <b>PHONE:</b> 770-319-5765                                 | LAND LOT(S):                          | 1222, 1223                 |
| TITLEHOLDER: Jennifer P. Root                              | DISTRICT:                             | 19                         |
| PROPERTY LOCATION: On the northwest corner                 | SIZE OF TRACT:                        | 0.44 acre                  |
| of Daniel Street and Center Street                         | COMMISSION DISTRICT:                  | 4                          |
| (1064 Center Street).                                      | _                                     |                            |
| <b>TYPE OF VARIANCE:</b> 1) Waive the setbacks for an      | accessory structure over 650 squa     | are feet (864 square foot  |
| detached garage) from the required 100 feet to 10 feet adj | acent to the western property line    | and to 32 feet from the    |
| rear; and 2) allow an accessory structure (400 square foot | carport) to be located to the side of | of the principal building. |
| OPPOSITION: No. OPPOSED PETITION No.                       | SPOKESMAN                             |                            |
| BOARD OF APPEALS DECISION                                  | Grace 9                               | -                          |
| APPROVED MOTION BY                                         |                                       | 78/59/W/49                 |
| REJECTED SECONDED                                          | SITE                                  | 8                          |
| HELD CARRIED                                               | Gras a                                | GC R-20                    |
| STIPULATIONS:                                              | 6000                                  | Center 51                  |
|                                                            |                                       | GC                         |