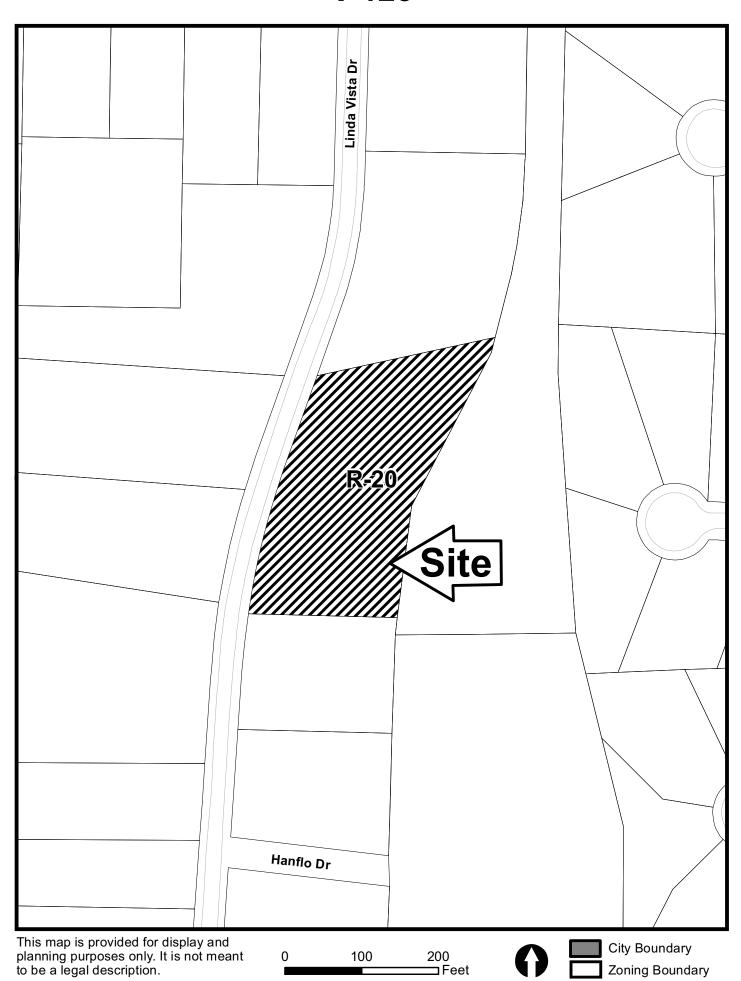

| APPLICANT: Juan A           | . Martinez                         | PETITION No.:                        | V-125                       |
|-----------------------------|------------------------------------|--------------------------------------|-----------------------------|
| <b>PHONE:</b> 770-68        | 9-9943                             | DATE OF HEARING:                     | 09-11-2015                  |
| REPRESENTATIVE:             | Juan A. Martinez                   | PRESENT ZONING:                      | R-20                        |
| PHONE:                      | 770-689-9943                       | LAND LOT(S):                         | 1153                        |
| TITLEHOLDER: Jus            | nn Arcadia Martinez                | DISTRICT:                            | 19                          |
| PROPERTY LOCATIO            | N: On the east side of Linda       | SIZE OF TRACT:                       | 1.53 acres                  |
| Vista Drive, south of Clay  | Road                               | COMMISSION DISTRICT:                 | 4                           |
| (5025 Linda Vista Drive)    |                                    |                                      |                             |
| TYPE OF VARIANCE:           |                                    | an accessory structure under 650     |                             |
| 600 square foot covered of  | outdoor kitchen) from the required | 1 35 feet to zero feet; and 2) waive | e the rear setback from the |
| required 35 feet to 30 feet | •                                  |                                      |                             |
| OPPOSITION: No. OP          | POSED PETITION No.                 | SPOKESMAN                            |                             |
| BOARD OF APPEALS            | DECISION I I S                     |                                      | Gay Rd 1143                 |
| APPROVED MO                 | TION BY                            | P B GC/Page K Q                      | MunicrossWay                |
| REJECTED SEC                | ONDED                              | ston Dr 470                          |                             |

HELD \_\_\_\_ CARRIED \_\_\_\_

STIPULATIONS:

SITE

| APPLICANT: | Juan A. Martinez | PETITION No.: | V-125 |
|------------|------------------|---------------|-------|
|            |                  |               |       |