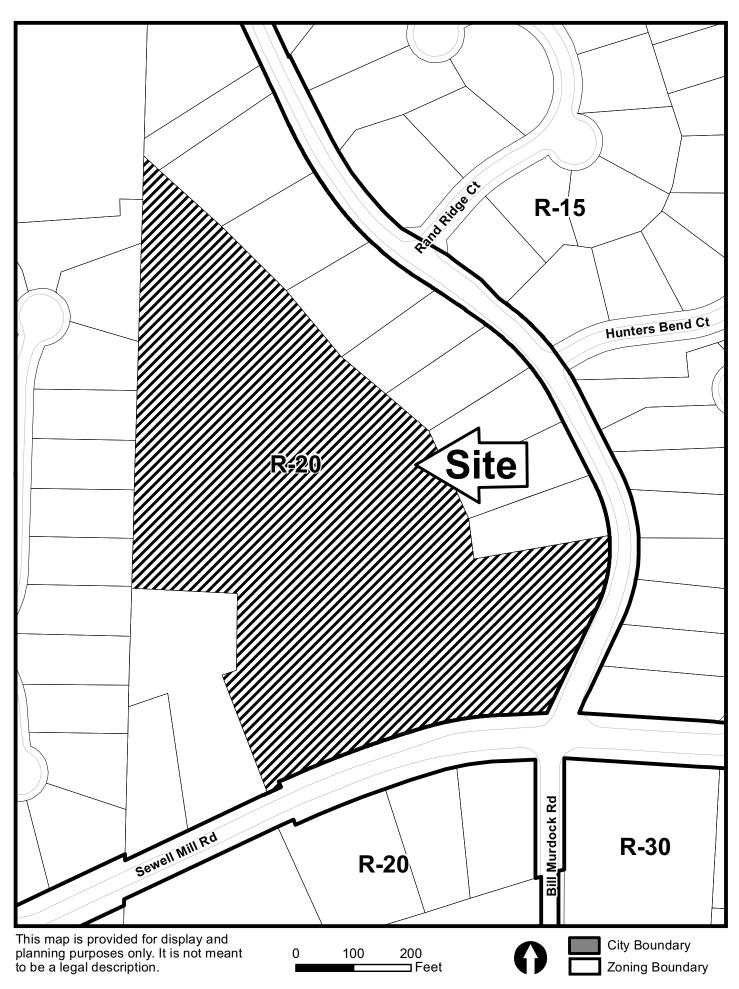

| APPLICANT:       | Robert    | J. Sand                                       | PETITION No.:        | V-120       |
|------------------|-----------|-----------------------------------------------|----------------------|-------------|
| PHONE:           | 404-94    | 4-7329                                        | DATE OF HEARING:     | 09-11-2015  |
| REPRESENTA       | TIVE:     | Daniel S. Chang                               | PRESENT ZONING:      | R-20        |
| PHONE:           |           | 678-428-2523                                  | LAND LOT(S):         | 762, 823    |
| TITLEHOLDE       | D.        | lanta Chinese Christian Church orthwest, Inc. | DISTRICT:            | 16          |
| PROPERTY LO      | CATIC     | <b>N:</b> On the northwest corner of          | SIZE OF TRACT:       | 10.32 acres |
| Sewell Mill Road | l and Bil | l Murdock Road                                | COMMISSION DISTRICT: | 3           |
| (1005 D'11 ) ( 1 | 1.0.      | 1                                             |                      |             |

(1837 Bill Murdock Road).

**TYPE OF VARIANCE:** Waive the required 35 foot landscape screening buffer to zero feet adjacent to the

southwest corner.

OPPOSITION: No. OPPOSED \_\_\_\_\_ PETITION No. \_\_\_\_\_ SPOKESMAN \_\_\_\_\_\_