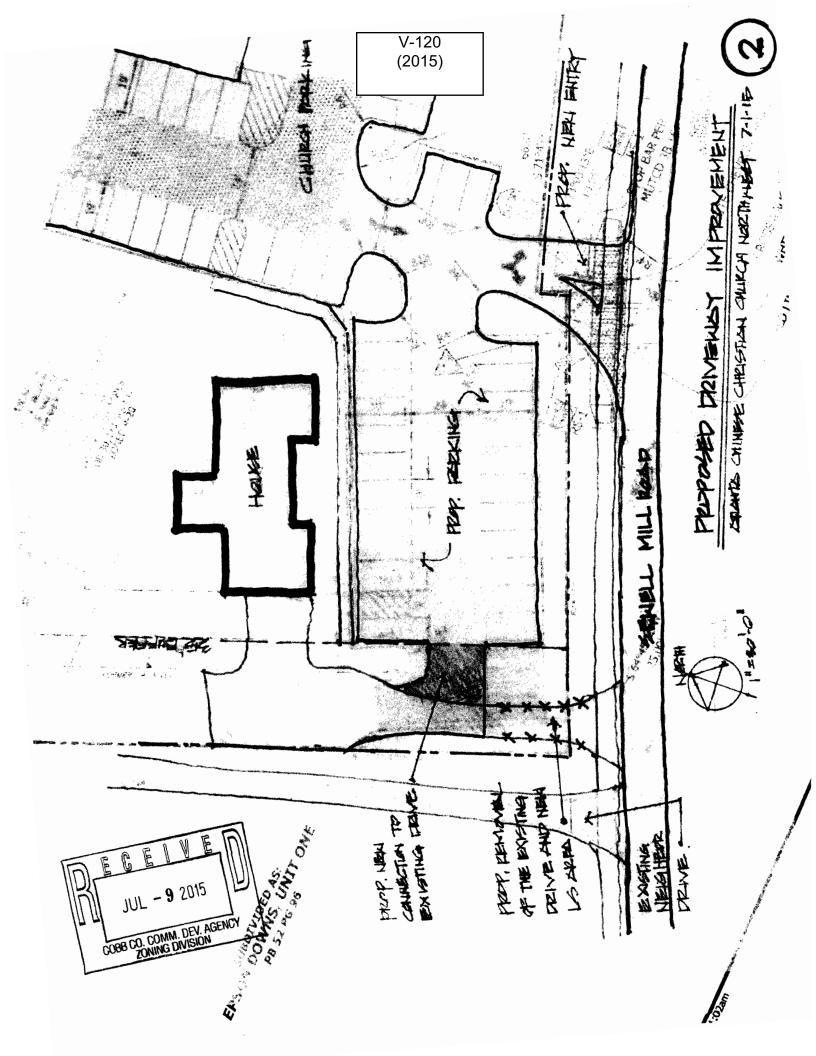

(1837 Bill Murdock Road).

**TYPE OF VARIANCE:** Waive the required 35 foot landscape screening buffer to zero feet adjacent to the

southwest corner.

OPPOSITION: No. OPPOSED \_\_\_\_\_ PETITION No. \_\_\_\_\_ SPOKESMAN \_\_\_\_\_\_

## **COMMENTS**

**TRAFFIC:** Recommend applicant verify that minimum intersection sight distance is available for proposed Sewell Mill Road access and if it is not, implement remedial measures, subject to the Department's approval, to achieve the minimum requirement of 390'.