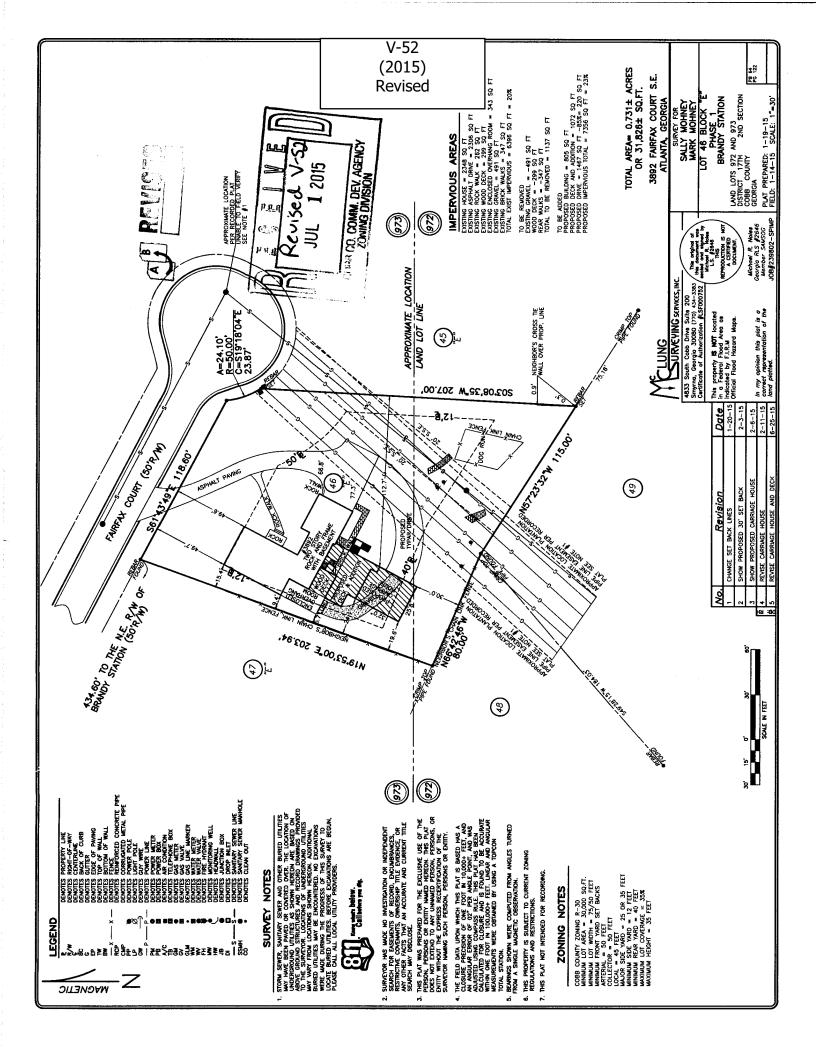

CONTINUED CASES

**PAGE** 

INTENTIONALLY

LEFT

| APPLICANT:        | Mark William and Sally Stewart<br>Mohney    | PETITION No.:        | V-52       |
|-------------------|---------------------------------------------|----------------------|------------|
| PHONE:            | 404-217-2038                                | DATE OF HEARING:     | 04-01-2015 |
| REPRESENTA        | TIVE: Janet S. Todd                         | PRESENT ZONING:      | R-30       |
| PHONE:            | 404-372-4811                                | LAND LOT(S):         | 972, 973   |
| TITLEHOLDE        | Mark William Mohney and Sall Stewart Mohney | DISTRICT:            | 17         |
| PROPERTY LO       | OCATION: On the south side of               | SIZE OF TRACT:       | 0.73 acre  |
| Fairfax Court, no | orth of Brandy Station                      | COMMISSION DISTRICT: | 2          |
| (3892 Fairfax Co  | ourt).                                      |                      |            |
|                   | No. OPPOSED PETITION N                      | •                    |            |
|                   | PEALS DECISION MOTION BY                    |                      | Lemous Rag |
|                   | SECONDED                                    | R-30                 |            |
| STIPULATION       | S:                                          | Si                   | R-30       |

**APPLICANT:** Mark William and Sally Stewart Mohney

tewart Mohney PETITION No.: V-52

\*\*\*\*\*\*\*\*\*\*\*\*\*\*\*\*\*\*\*\*\*\*\*\*\*\*\*\*\*

### **COMMENTS**

**TRAFFIC:** This request will not have an adverse impact on the transportation network.

**DEVELOPMENT & INSPECTIONS:** No comment.

**SITE PLAN REVIEW:** If this variance request is approved, a subdivision plat revision must be recorded prior to the issuance of the certificate of occupancy showing all improvements on the lot and referencing the variance case in the standard plat revision note. The surveyor must submit the plat to the Site Plan Review Section, Community Development Agency for review and approval prior to recording. Call 770-528-2147.

**STORMWATER MANAGEMENT:** This parcel is located within the ARC Chattahoochee River Corridor and is therefore subject to the provisions of the Metropolitan River Protection Act. Although the County's R-30 Zoning Category allows up to 35% impervious coverage, the ARC review for the Brandy Station Subdivision limits this lot to 16.2%. It appears that the existing lot is already at this limit.