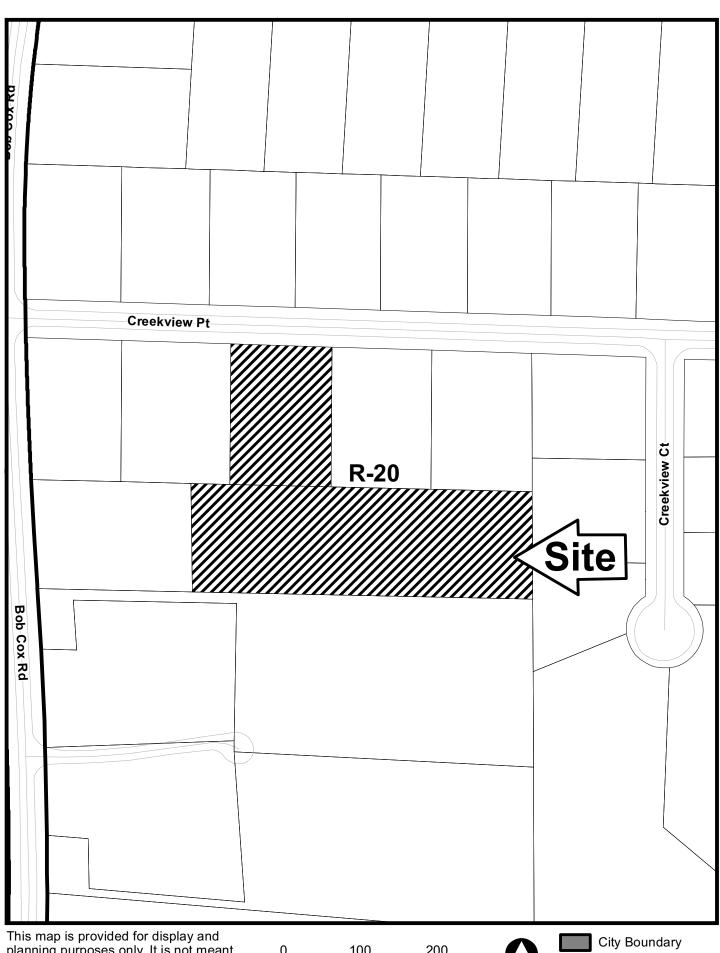

### HELD CASE

V-106 **JEFFREY AND BETTINA OESCHGER** (Jeffrey R. Oeschger and Bettina J. Oeschger, owners) requesting a variance to waive the minimum public road frontage from the required 75 feet to 20 feet for proposed lot 2 in Land Lot 292 of the 20<sup>th</sup> District. Located on the south side of Creekview Point (2721 Creekview Point). (*Previously held by the Board of Zoning Appeals from their July 15, 2015 hearing*)