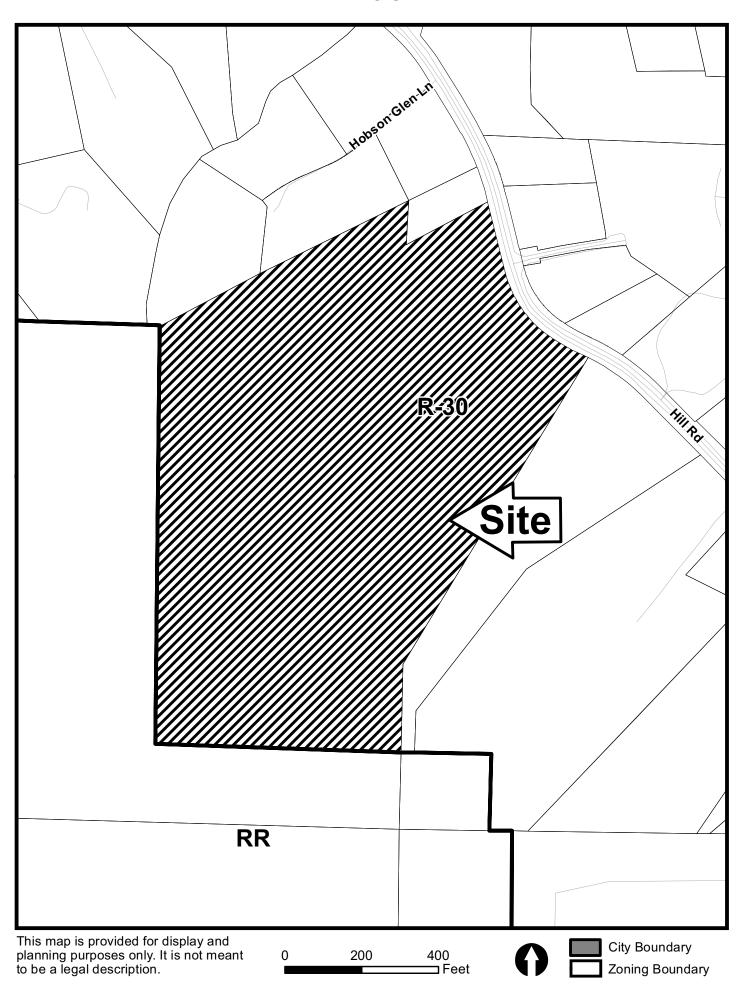

### **CONTINUED CASES**

- W-52 MARK WILLIAM AND SALLY STEWART MOHNEY (Mark William Mohney and Sally Stewart Mohney, owners) requesting a variance to: 1) waive the side setback from the required 12 feet to 5 feet adjacent to the western property line (existing); and 2) waive the rear setback from the required 40 feet to 30 feet in Land Lots 972 and 973 of the 17<sup>th</sup> District. Located on the south side of Fairfax Court, north of Brandy Station (3892 Fairfax Court). (Previously continued by the Board of Zoning Appeals from their April 1, 2015 hearing and previously continued by Staff until the August 12, 2015 Board of Zoning Appeals hearing)
- V-82 PHILLIP WALLACE (owner) requesting a variance to: 1) allow an accessory structure (approximately 340 square foot portable carport) to the side of the principal building; 2) allow parking and/or access to parking areas in a residential district on a non-hardened surface; 3) reduce the required amount of public road frontage from 75 feet to 34 feet; and 4) reduce the rear setback for the carport from 35 feet to 18 feet in Land Lot 76 of the 18<sup>th</sup> District. Located on the north side of Francis Circle, west of Garner Road (414 Francis Circle). (Previously held by the Board of Zoning Appeals from their May 13, 2015 hearing and previously continued by the Board of Zoning Appeals until their August 12, 2015 hearing)
- V-96 LEN PAGANO, JR. (Leonard A. Pagano, Jr. and Mary Lou S. Pagano, owners) requesting a variance to allow an accessory structure (approximately 200 square foot shed) to the side of the principal building in Land Lot 627 of the 16<sup>th</sup> District. Located on the west side of Marneil Drive, north of Marneil Court (2322 Marneil Drive). (Previously continued by Staff until the August 12, 2015 Board of Zoning Appeals hearing)
- V-98 WAM DOUGLAS, LLC (Elizabeth H. Thornton, owner) requesting a variance to: 1) waive the front setback from the required 45 feet to 25 feet for proposed development; and 2) waive the side setbacks from the required 12 feet to 5 feet with 25 feet between homes for proposed development in Land Lots 118 and 119 of the 20<sup>th</sup> District. Located on the southwest side of Hill Road, north of Mars Hill Road. (*Previously continued by the Board of Zoning Appeals from their July 15, 2015 hearing*)