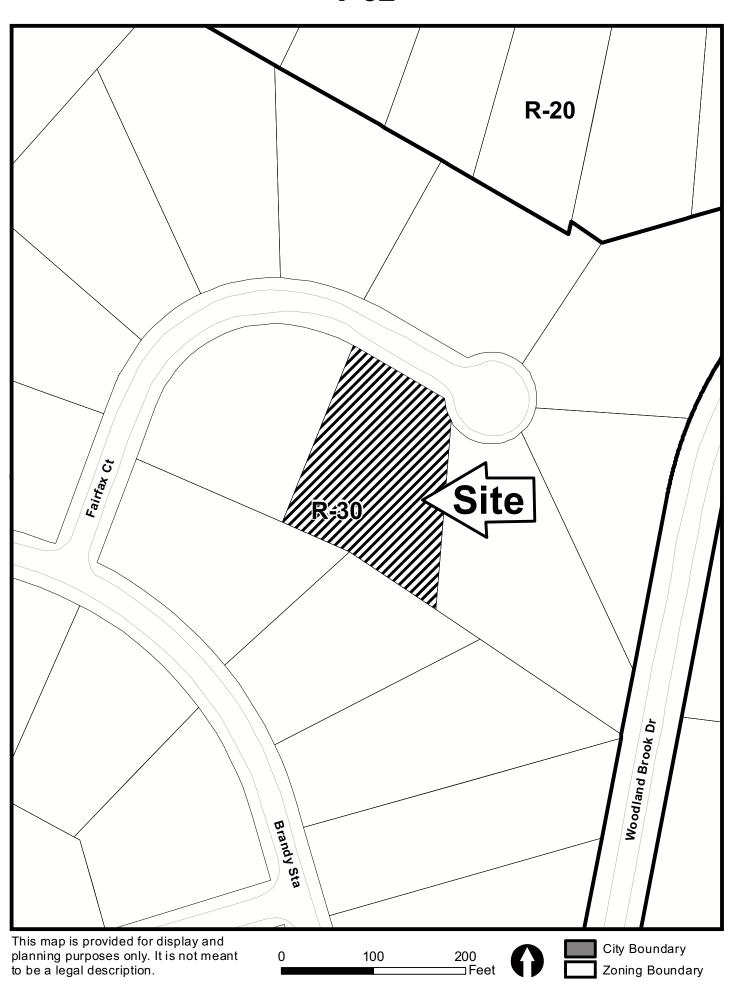

### **CONTINUED CASES**

- W-52 MARK WILLIAM AND SALLY STEWART MOHNEY (Mark William Mohney and Sally Stewart Mohney, owners) requesting a variance to: 1) waive the side setback from the required 12 feet to 5 feet adjacent to the western property line (existing); and 2) waive the rear setback from the required 40 feet to 30 feet in Land Lots 972 and 973 of the 17<sup>th</sup> District. Located on the south side of Fairfax Court, north of Brandy Station (3892 Fairfax Court). (Previously continued by the Board of Zoning Appeals from their April 1, 2015 hearing and previously continued by Staff until the August 12, 2015 Board of Zoning Appeals hearing)
- V-82 PHILLIP WALLACE (owner) requesting a variance to: 1) allow an accessory structure (approximately 340 square foot portable carport) to the side of the principal building; 2) allow parking and/or access to parking areas in a residential district on a non-hardened surface; 3) reduce the required amount of public road frontage from 75 feet to 34 feet; and 4) reduce the rear setback for the carport from 35 feet to 18 feet in Land Lot 76 of the 18<sup>th</sup> District. Located on the north side of Francis Circle, west of Garner Road (414 Francis Circle). (Previously held by the Board of Zoning Appeals from their May 13, 2015 hearing and previously continued by the Board of Zoning Appeals until their August 12, 2015 hearing)
- V-96 LEN PAGANO, JR. (Leonard A. Pagano, Jr. and Mary Lou S. Pagano, owners) requesting a variance to allow an accessory structure (approximately 200 square foot shed) to the side of the principal building in Land Lot 627 of the 16<sup>th</sup> District. Located on the west side of Marneil Drive, north of Marneil Court (2322 Marneil Drive). (Previously continued by Staff until the August 12, 2015 Board of Zoning Appeals hearing)
- V-98 WAM DOUGLAS, LLC (Elizabeth H. Thornton, owner) requesting a variance to: 1) waive the front setback from the required 45 feet to 25 feet for proposed development; and 2) waive the side setbacks from the required 12 feet to 5 feet with 25 feet between homes for proposed development in Land Lots 118 and 119 of the 20<sup>th</sup> District. Located on the southwest side of Hill Road, north of Mars Hill Road. (*Previously continued by the Board of Zoning Appeals from their July 15, 2015 hearing*)