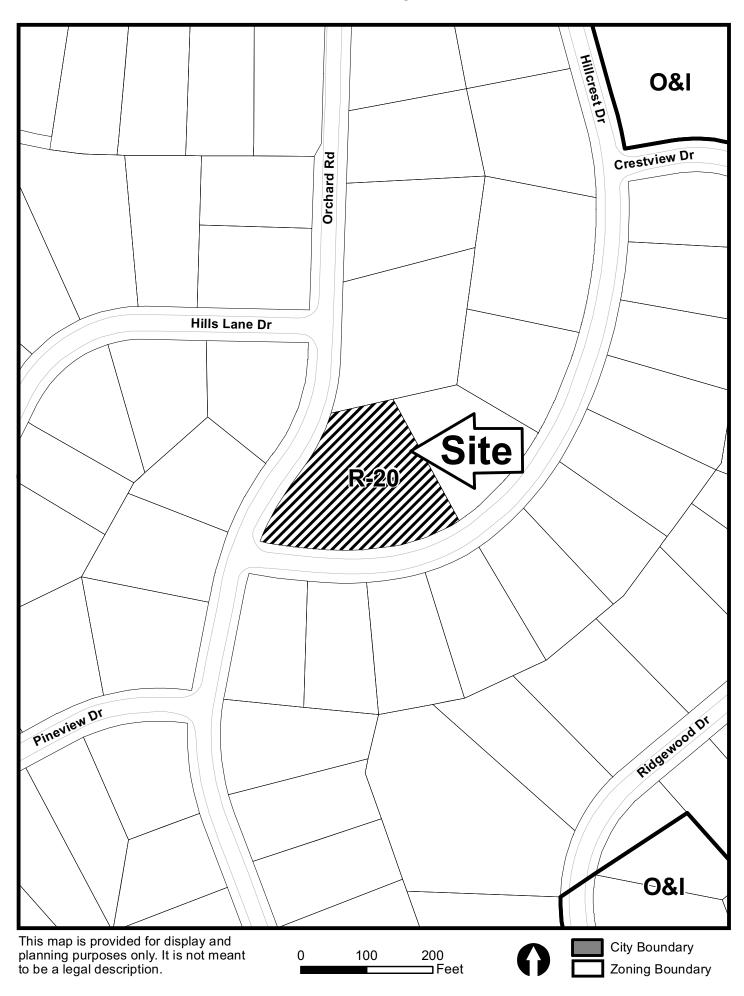

### <u>REGULAR CASES – NEW BUSINESS</u>

- V-109 ELIZABETH MONTOYA (Elizabeth Montoya and Guillermina Onofre, owners) requesting a variance to: 1) waive the front setback from the required 35 feet to 33 feet (existing); 2) waive the rear setback for an accessory structure over 144 square feet (280 square foot frame building) from the required 30 feet to 3 feet; and 3) waive the side setback for an accessory structure over 144 square feet (280 square foot frame building) from the required 10 feet to 6 feet adjacent to the south property line in Land Lot 853 of the 19<sup>th</sup> District. Located on the west side of Durrell Street, west of Yates Avenue (1118 Durrell Street). (Continued by Staff until the September 11, 2015 Board of Zoning Appeals hearing; therefore will not be considered at this hearing)
- V-110 ANGEL OAK HOMES, LLC (Subodh Lal and Chhavi Lal, owners) requesting a variance to waive the minimum lot size from the required 20,000 square feet to 19,000 square feet for two proposed lots in Land Lot 769 of the 17<sup>th</sup> District. Located at the northeast intersection of Orchard Road and Hillcrest Drive (3856 Hillcrest Drive).
- **V-111 ROGER PEARSON** (Roger A. Pearson and Kellyn Lea Wakefield A/K/A Kellyn Wakefield Pearson, owners) requesting a variance to: 1) waive the rear setback for an accessory structure over 144 square feet (192 square foot shed) from the required 35 feet to 15 feet; and 2) waive the side setback for an accessory structure over 144 square feet (192 square foot shed) from the required 10 feet to 2 feet adjacent to the north property line in Land Lot 1104 of the 16<sup>th</sup> District. Located on the west side of Beckwith Trail, south of Arrow Wood Drive (2669 Beckwith Trail).