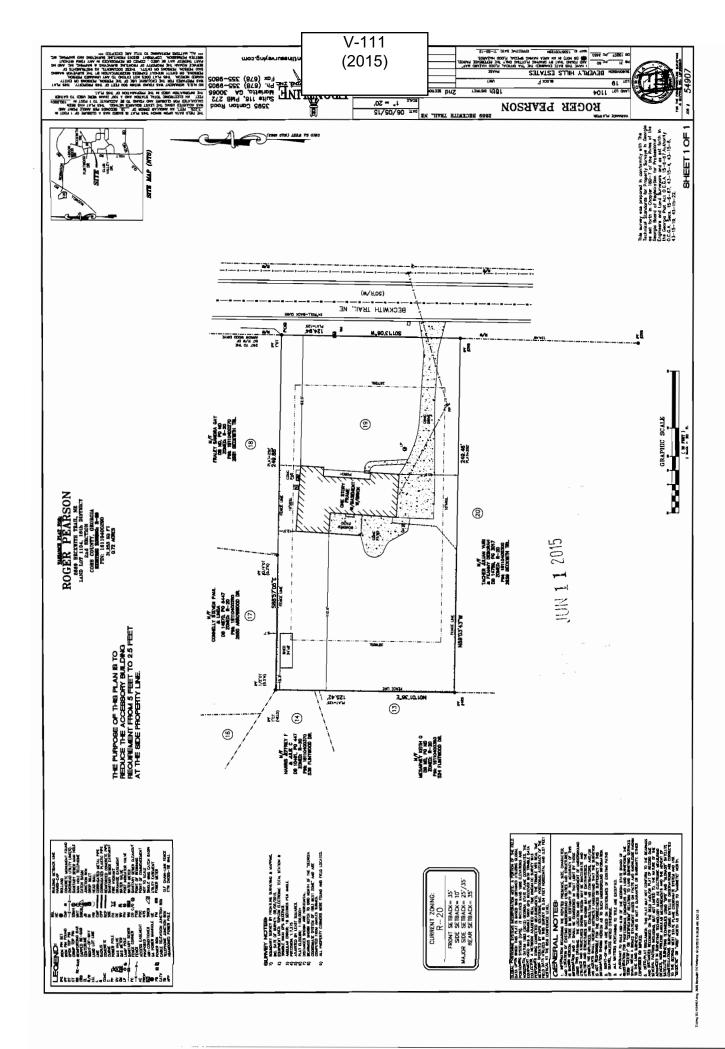

### <u>REGULAR CASES – NEW BUSINESS</u>

- V-109 ELIZABETH MONTOYA (Elizabeth Montoya and Guillermina Onofre, owners) requesting a variance to: 1) waive the front setback from the required 35 feet to 33 feet (existing); 2) waive the rear setback for an accessory structure over 144 square feet (280 square foot frame building) from the required 30 feet to 3 feet; and 3) waive the side setback for an accessory structure over 144 square feet (280 square foot frame building) from the required 10 feet to 6 feet adjacent to the south property line in Land Lot 853 of the 19<sup>th</sup> District. Located on the west side of Durrell Street, west of Yates Avenue (1118 Durrell Street). (Continued by Staff until the September 11, 2015 Board of Zoning Appeals hearing; therefore will not be considered at this hearing)
- V-110 ANGEL OAK HOMES, LLC (Subodh Lal and Chhavi Lal, owners) requesting a variance to waive the minimum lot size from the required 20,000 square feet to 19,000 square feet for two proposed lots in Land Lot 769 of the 17<sup>th</sup> District. Located at the northeast intersection of Orchard Road and Hillcrest Drive (3856 Hillcrest Drive).
- **V-111 ROGER PEARSON** (Roger A. Pearson and Kellyn Lea Wakefield A/K/A Kellyn Wakefield Pearson, owners) requesting a variance to: 1) waive the rear setback for an accessory structure over 144 square feet (192 square foot shed) from the required 35 feet to 15 feet; and 2) waive the side setback for an accessory structure over 144 square feet (192 square foot shed) from the required 10 feet to 2 feet adjacent to the north property line in Land Lot 1104 of the 16<sup>th</sup> District. Located on the west side of Beckwith Trail, south of Arrow Wood Drive (2669 Beckwith Trail).