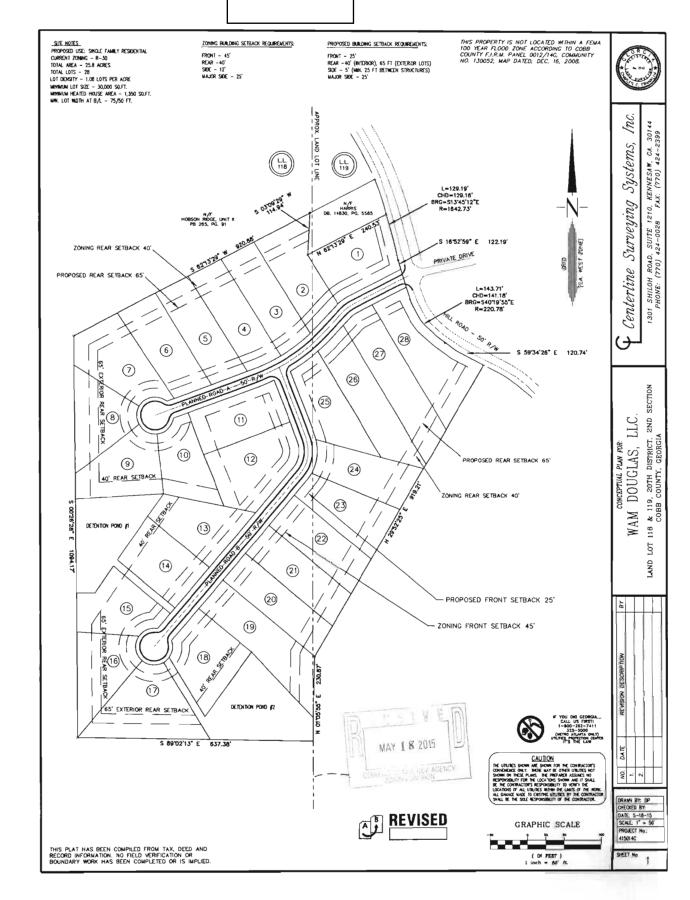

### **CONTINUED CASES**

- W-52 MARK WILLIAM AND SALLY STEWART MOHNEY (Mark William Mohney and Sally Stewart Mohney, owners) requesting a variance to: 1) waive the side setback from the required 12 feet to 5 feet adjacent to the western property line (existing); and 2) waive the rear setback from the required 40 feet to 30 feet in Land Lots 972 and 973 of the 17<sup>th</sup> District. Located on the south side of Fairfax Court, north of Brandy Station (3892 Fairfax Court). (Previously continued by the Board of Zoning Appeals from their April 1, 2015 hearing and previously continued by Staff until the August 12, 2015 Board of Zoning Appeals hearing)
- V-82 PHILLIP WALLACE (owner) requesting a variance to: 1) allow an accessory structure (approximately 340 square foot portable carport) to the side of the principal building; 2) allow parking and/or access to parking areas in a residential district on a non-hardened surface; 3) reduce the required amount of public road frontage from 75 feet to 34 feet; and 4) reduce the rear setback for the carport from 35 feet to 18 feet in Land Lot 76 of the 18<sup>th</sup> District. Located on the north side of Francis Circle, west of Garner Road (414 Francis Circle). (Previously held by the Board of Zoning Appeals from their May 13, 2015 hearing and previously continued by the Board of Zoning Appeals until their August 12, 2015 hearing)
- V-96 LEN PAGANO, JR. (Leonard A. Pagano, Jr. and Mary Lou S. Pagano, owners) requesting a variance to allow an accessory structure (approximately 200 square foot shed) to the side of the principal building in Land Lot 627 of the 16<sup>th</sup> District. Located on the west side of Marneil Drive, north of Marneil Court (2322 Marneil Drive). (Previously continued by Staff until the August 12, 2015 Board of Zoning Appeals hearing)
- V-98 WAM DOUGLAS, LLC (Elizabeth H. Thornton, owner) requesting a variance to: 1) waive the front setback from the required 45 feet to 25 feet for proposed development; and 2) waive the side setbacks from the required 12 feet to 5 feet with 25 feet between homes for proposed development in Land Lots 118 and 119 of the 20<sup>th</sup> District. Located on the southwest side of Hill Road, north of Mars Hill Road. (*Previously continued by the Board of Zoning Appeals from their July 15, 2015 hearing*)