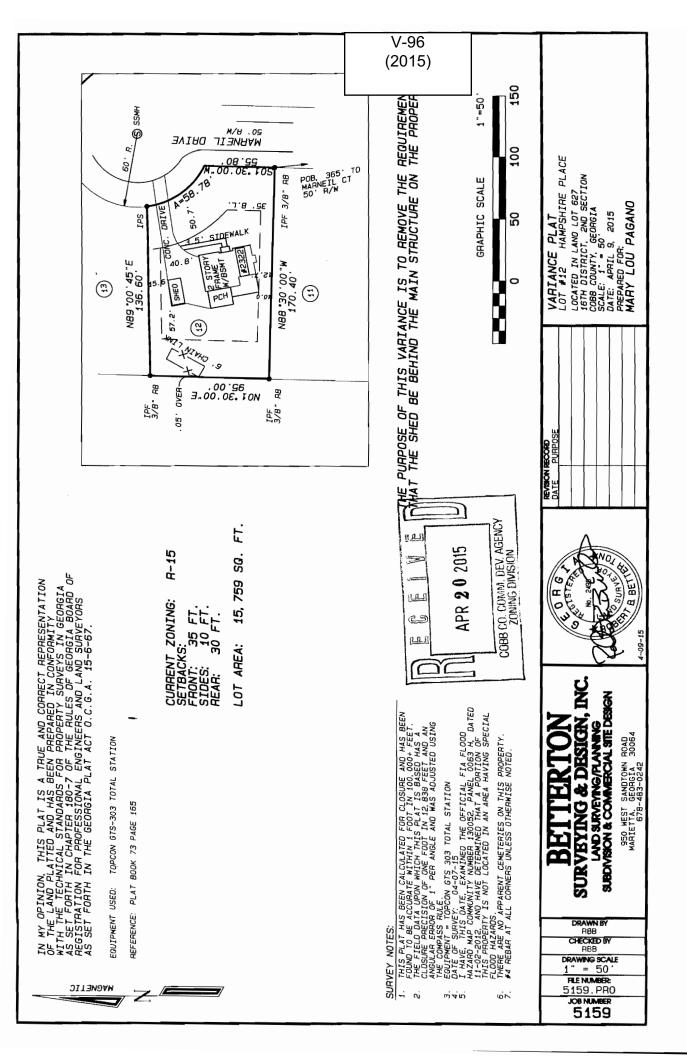

### **CONTINUED CASES**

- W-52 MARK WILLIAM AND SALLY STEWART MOHNEY (Mark William Mohney and Sally Stewart Mohney, owners) requesting a variance to: 1) waive the side setback from the required 12 feet to 5 feet adjacent to the western property line (existing); and 2) waive the rear setback from the required 40 feet to 30 feet in Land Lots 972 and 973 of the 17<sup>th</sup> District. Located on the south side of Fairfax Court, north of Brandy Station (3892 Fairfax Court). (Previously continued by the Board of Zoning Appeals from their April 1, 2015 hearing and previously continued by Staff until the August 12, 2015 Board of Zoning Appeals hearing)
- V-82 PHILLIP WALLACE (owner) requesting a variance to: 1) allow an accessory structure (approximately 340 square foot portable carport) to the side of the principal building; 2) allow parking and/or access to parking areas in a residential district on a non-hardened surface; 3) reduce the required amount of public road frontage from 75 feet to 34 feet; and 4) reduce the rear setback for the carport from 35 feet to 18 feet in Land Lot 76 of the 18<sup>th</sup> District. Located on the north side of Francis Circle, west of Garner Road (414 Francis Circle). (Previously held by the Board of Zoning Appeals from their May 13, 2015 hearing and previously continued by the Board of Zoning Appeals until their August 12, 2015 hearing)
- V-96 LEN PAGANO, JR. (Leonard A. Pagano, Jr. and Mary Lou S. Pagano, owners) requesting a variance to allow an accessory structure (approximately 200 square foot shed) to the side of the principal building in Land Lot 627 of the 16<sup>th</sup> District. Located on the west side of Marneil Drive, north of Marneil Court (2322 Marneil Drive). (Previously continued by Staff until the August 12, 2015 Board of Zoning Appeals hearing)
- V-98 WAM DOUGLAS, LLC (Elizabeth H. Thornton, owner) requesting a variance to: 1) waive the front setback from the required 45 feet to 25 feet for proposed development; and 2) waive the side setbacks from the required 12 feet to 5 feet with 25 feet between homes for proposed development in Land Lots 118 and 119 of the 20<sup>th</sup> District. Located on the southwest side of Hill Road, north of Mars Hill Road. (*Previously continued by the Board of Zoning Appeals from their July 15, 2015 hearing*)