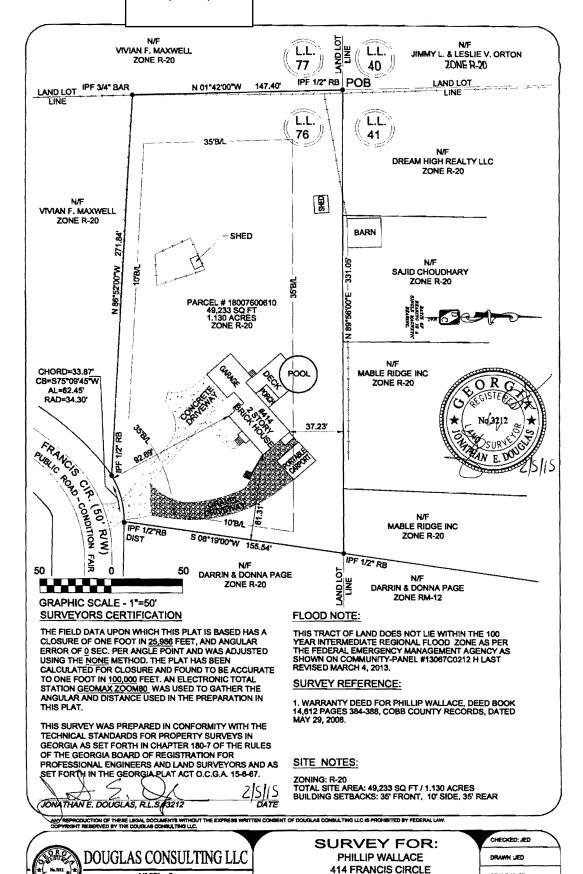

| APPLICANT:                                                                | Phillip Wallace              | PETITION No.:                      | V-82                       |
|---------------------------------------------------------------------------|------------------------------|------------------------------------|----------------------------|
| PHONE:                                                                    | 404-384-1239                 | DATE OF HEARING:                   | 05-13-2015                 |
| REPRESENTAT                                                               | FIVE: Phillip Wallace        | PRESENT ZONING:                    | R-20                       |
| PHONE:                                                                    | 404-384-1239                 | LAND LOT(S):                       | 76                         |
| TITLEHOLDER                                                               | R: Phillip Wallace           | DISTRICT:                          | 18                         |
| PROPERTY LO                                                               | CATION: On the north side of | SIZE OF TRACT:                     | 1.10 acres                 |
| Francis Circle, we                                                        | est of Garner Road           | COMMISSION DISTRICT:               | 4                          |
| (414 Francis Circ                                                         | le).                         |                                    |                            |
| hardened surface; setback for the ca  OPPOSITION:  BOARD OF API  APPROVED | SECONDED                     | oad frontage from 75 feet to 34 fe | et; and 4) reduce the rear |
|                                                                           |                              |                                    | R.3.5                      |

| APPLICANT: | Phillip Wallace | <b>PETITION No.:</b> | V-82 |
|------------|-----------------|----------------------|------|
|            |                 |                      |      |

\*\*\*\*\*\*\*\*\*\*\*\*\*\*\*\*\*\*\*\*\*\*\*\*\*\*

#### **COMMENTS**

**TRAFFIC:** This request will not have an adverse impact on the transportation network.

**DEVELOPMENT & INSPECTIONS:** No comment.

**SITE PLAN REVIEW:** If this variance request is approved, a plat must be recorded prior to the issuance of the certificate of occupancy showing all improvements on the lot and referencing the variance case. The surveyor must submit the plat to the Site Plan Review Section, Community Development Agency for review and approval prior to recording. Call 770-528-2147.

**STORMWATER MANAGEMENT:** No adverse stormwater management impacts are anticipated. Carport does not appear to be used as primary vehicular storage.

**HISTORIC PRESERVATION:** After examining Civil War trench maps, Cobb County historic property surveys, county maps, and various other resources, staff has no comments regarding the impact or treatment of historic and/or archaeological resources for V-70 –V-85.