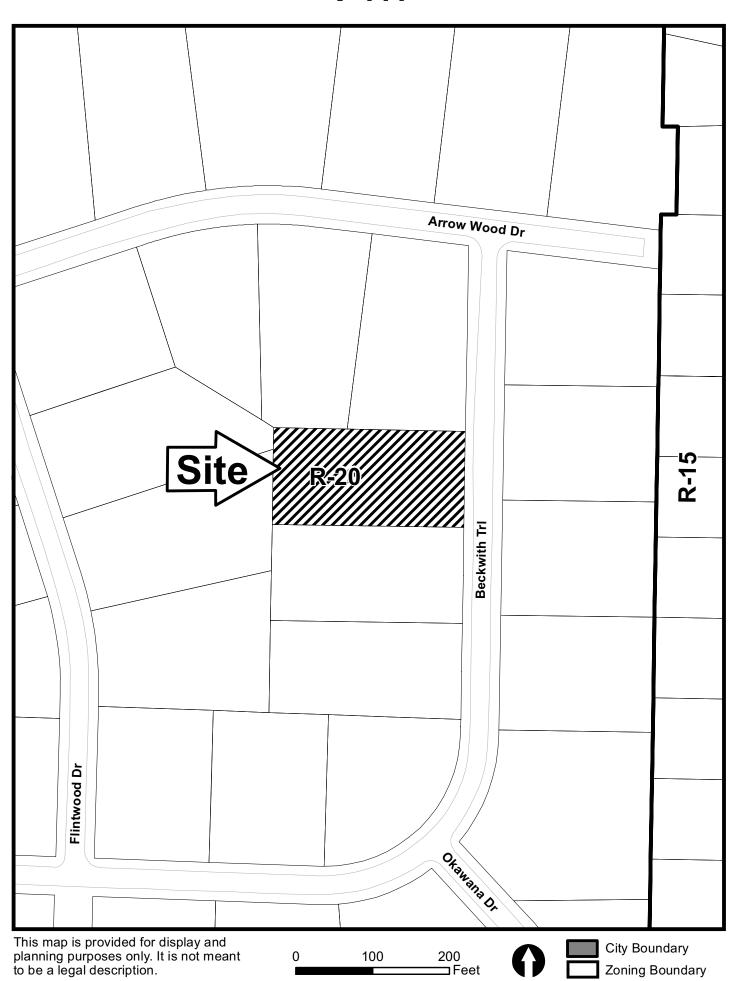

### <u>REGULAR CASES – NEW BUSINESS</u>

- V-109 ELIZABETH MONTOYA (Elizabeth Montoya and Guillermina Onofre, owners) requesting a variance to: 1) waive the front setback from the required 35 feet to 33 feet (existing); 2) waive the rear setback for an accessory structure over 144 square feet (280 square foot frame building) from the required 30 feet to 3 feet; and 3) waive the side setback for an accessory structure over 144 square feet (280 square foot frame building) from the required 10 feet to 6 feet adjacent to the south property line in Land Lot 853 of the 19<sup>th</sup> District. Located on the west side of Durrell Street, west of Yates Avenue (1118 Durrell Street). (Continued by Staff until the September 11, 2015 Board of Zoning Appeals hearing; therefore will not be considered at this hearing)
- V-110 ANGEL OAK HOMES, LLC (Subodh Lal and Chhavi Lal, owners) requesting a variance to waive the minimum lot size from the required 20,000 square feet to 19,000 square feet for two proposed lots in Land Lot 769 of the 17<sup>th</sup> District. Located at the northeast intersection of Orchard Road and Hillcrest Drive (3856 Hillcrest Drive).
- **V-111 ROGER PEARSON** (Roger A. Pearson and Kellyn Lea Wakefield A/K/A Kellyn Wakefield Pearson, owners) requesting a variance to: 1) waive the rear setback for an accessory structure over 144 square feet (192 square foot shed) from the required 35 feet to 15 feet; and 2) waive the side setback for an accessory structure over 144 square feet (192 square foot shed) from the required 10 feet to 2 feet adjacent to the north property line in Land Lot 1104 of the 16<sup>th</sup> District. Located on the west side of Beckwith Trail, south of Arrow Wood Drive (2669 Beckwith Trail).