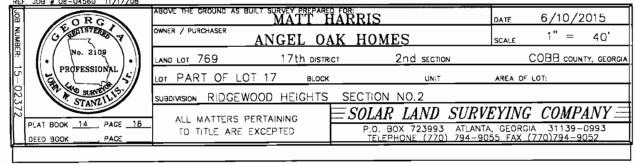

### <u>REGULAR CASES – NEW BUSINESS</u>

- V-109 ELIZABETH MONTOYA (Elizabeth Montoya and Guillermina Onofre, owners) requesting a variance to: 1) waive the front setback from the required 35 feet to 33 feet (existing); 2) waive the rear setback for an accessory structure over 144 square feet (280 square foot frame building) from the required 30 feet to 3 feet; and 3) waive the side setback for an accessory structure over 144 square feet (280 square foot frame building) from the required 10 feet to 6 feet adjacent to the south property line in Land Lot 853 of the 19<sup>th</sup> District. Located on the west side of Durrell Street, west of Yates Avenue (1118 Durrell Street). (Continued by Staff until the September 11, 2015 Board of Zoning Appeals hearing; therefore will not be considered at this hearing)
- V-110 ANGEL OAK HOMES, LLC (Subodh Lal and Chhavi Lal, owners) requesting a variance to waive the minimum lot size from the required 20,000 square feet to 19,000 square feet for two proposed lots in Land Lot 769 of the 17<sup>th</sup> District. Located at the northeast intersection of Orchard Road and Hillcrest Drive (3856 Hillcrest Drive).
- **V-111 ROGER PEARSON** (Roger A. Pearson and Kellyn Lea Wakefield A/K/A Kellyn Wakefield Pearson, owners) requesting a variance to: 1) waive the rear setback for an accessory structure over 144 square feet (192 square foot shed) from the required 35 feet to 15 feet; and 2) waive the side setback for an accessory structure over 144 square feet (192 square foot shed) from the required 10 feet to 2 feet adjacent to the north property line in Land Lot 1104 of the 16<sup>th</sup> District. Located on the west side of Beckwith Trail, south of Arrow Wood Drive (2669 Beckwith Trail).