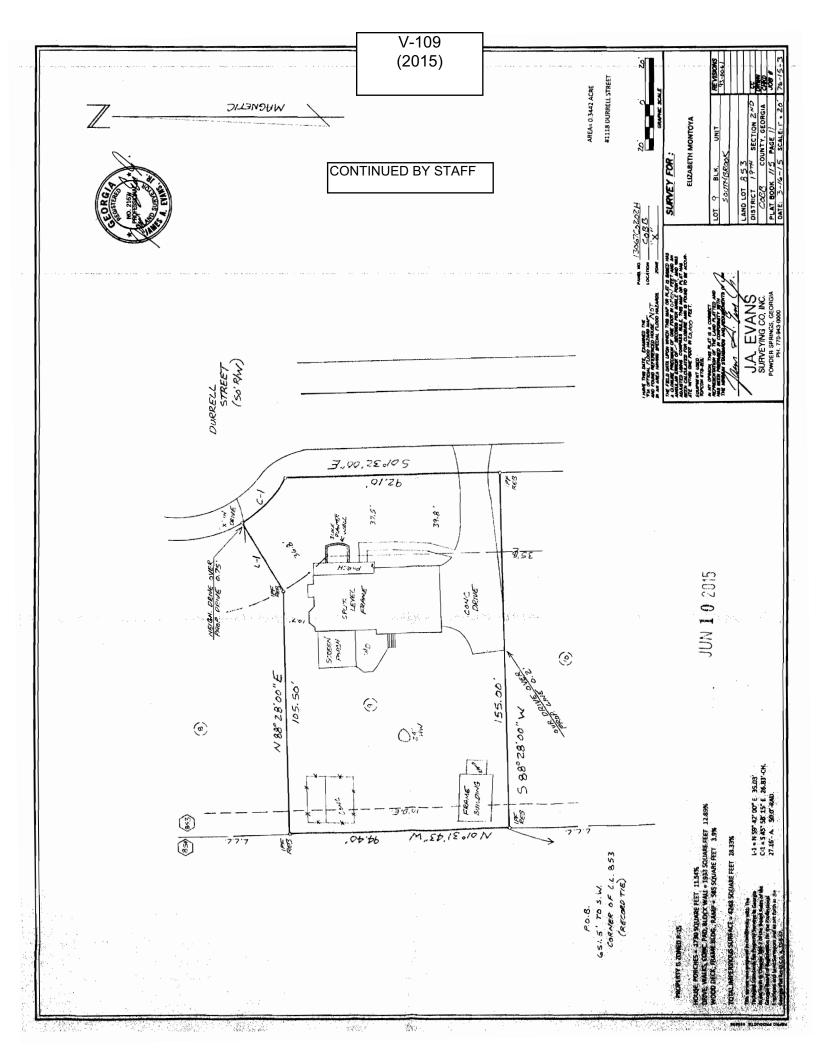

### <u>REGULAR CASES – NEW BUSINESS</u>

- V-109 ELIZABETH MONTOYA (Elizabeth Montoya and Guillermina Onofre, owners) requesting a variance to: 1) waive the front setback from the required 35 feet to 33 feet (existing); 2) waive the rear setback for an accessory structure over 144 square feet (280 square foot frame building) from the required 30 feet to 3 feet; and 3) waive the side setback for an accessory structure over 144 square feet (280 square foot frame building) from the required 10 feet to 6 feet adjacent to the south property line in Land Lot 853 of the 19<sup>th</sup> District. Located on the west side of Durrell Street, west of Yates Avenue (1118 Durrell Street). (Continued by Staff until the September 11, 2015 Board of Zoning Appeals hearing; therefore will not be considered at this hearing)
- V-110 ANGEL OAK HOMES, LLC (Subodh Lal and Chhavi Lal, owners) requesting a variance to waive the minimum lot size from the required 20,000 square feet to 19,000 square feet for two proposed lots in Land Lot 769 of the 17<sup>th</sup> District. Located at the northeast intersection of Orchard Road and Hillcrest Drive (3856 Hillcrest Drive).
- **V-111 ROGER PEARSON** (Roger A. Pearson and Kellyn Lea Wakefield A/K/A Kellyn Wakefield Pearson, owners) requesting a variance to: 1) waive the rear setback for an accessory structure over 144 square feet (192 square foot shed) from the required 35 feet to 15 feet; and 2) waive the side setback for an accessory structure over 144 square feet (192 square foot shed) from the required 10 feet to 2 feet adjacent to the north property line in Land Lot 1104 of the 16<sup>th</sup> District. Located on the west side of Beckwith Trail, south of Arrow Wood Drive (2669 Beckwith Trail).