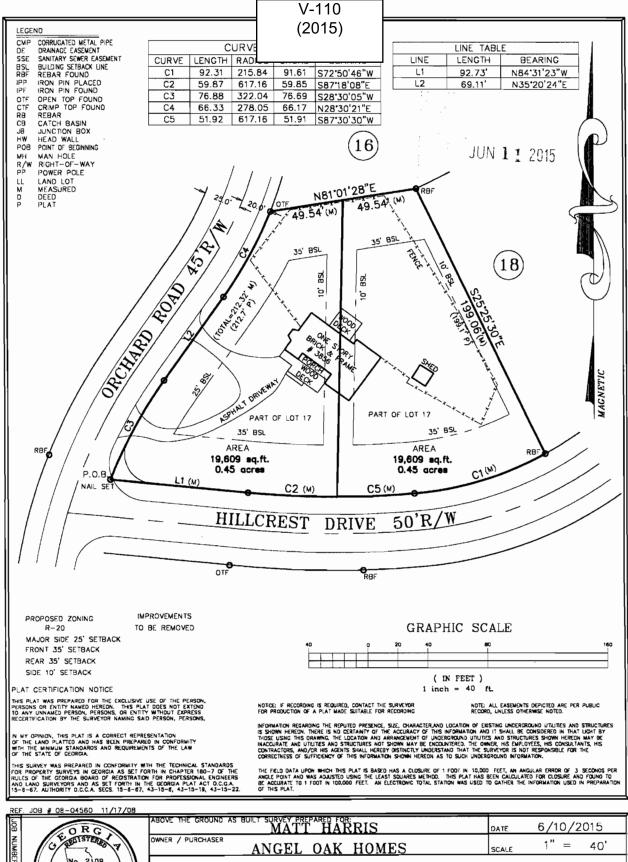

### <u>REGULAR CASES – NEW BUSINESS</u>

- V-109 ELIZABETH MONTOYA (Elizabeth Montoya and Guillermina Onofre, owners) requesting a variance to: 1) waive the front setback from the required 35 feet to 33 feet (existing); 2) waive the rear setback for an accessory structure over 144 square feet (280 square foot frame building) from the required 30 feet to 3 feet; and 3) waive the side setback for an accessory structure over 144 square feet (280 square foot frame building) from the required 10 feet to 6 feet adjacent to the south property line in Land Lot 853 of the 19<sup>th</sup> District. Located on the west side of Durrell Street, west of Yates Avenue (1118 Durrell Street). (Continued by Staff until the September 11, 2015 Board of Zoning Appeals hearing; therefore will not be considered at this hearing)
- V-110 ANGEL OAK HOMES, LLC (Subodh Lal and Chhavi Lal, owners) requesting a variance to waive the minimum lot size from the required 20,000 square feet to 19,000 square feet for two proposed lots in Land Lot 769 of the 17<sup>th</sup> District. Located at the northeast intersection of Orchard Road and Hillcrest Drive (3856 Hillcrest Drive).
- **V-111 ROGER PEARSON** (Roger A. Pearson and Kellyn Lea Wakefield A/K/A Kellyn Wakefield Pearson, owners) requesting a variance to: 1) waive the rear setback for an accessory structure over 144 square feet (192 square foot shed) from the required 35 feet to 15 feet; and 2) waive the side setback for an accessory structure over 144 square feet (192 square foot shed) from the required 10 feet to 2 feet adjacent to the north property line in Land Lot 1104 of the 16<sup>th</sup> District. Located on the west side of Beckwith Trail, south of Arrow Wood Drive (2669 Beckwith Trail).