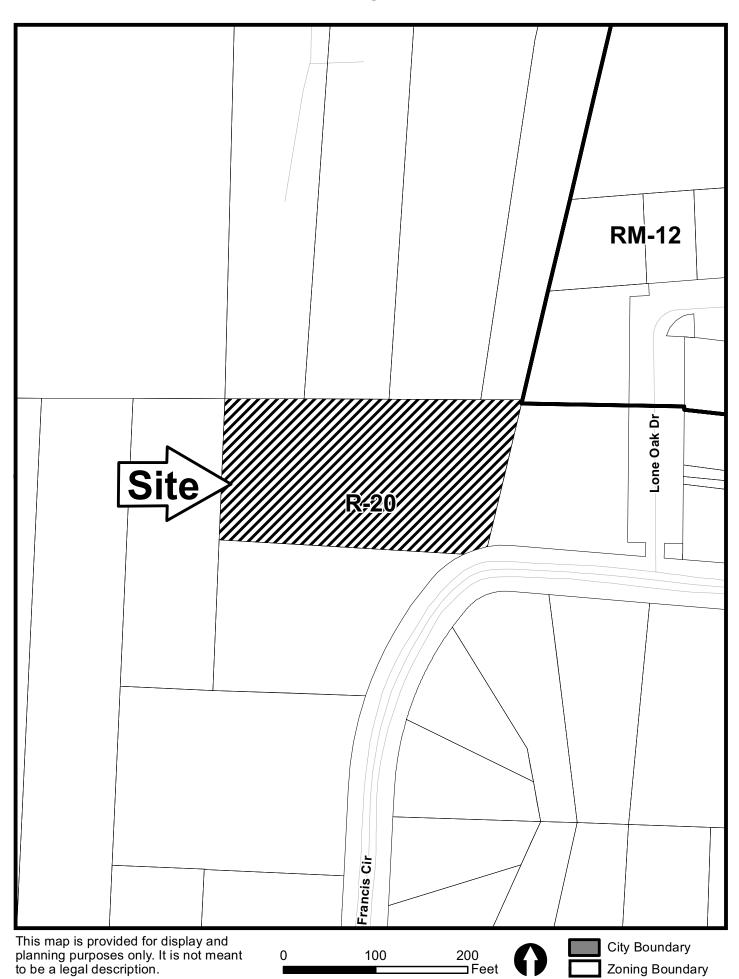

| APPLICANT:                                                                | Phillip Wallace              | PETITION No.:                      | V-82                       |
|---------------------------------------------------------------------------|------------------------------|------------------------------------|----------------------------|
| PHONE:                                                                    | 404-384-1239                 | DATE OF HEARING:                   | 05-13-2015                 |
| REPRESENTAT                                                               | FIVE: Phillip Wallace        | PRESENT ZONING:                    | R-20                       |
| PHONE:                                                                    | 404-384-1239                 | LAND LOT(S):                       | 76                         |
| TITLEHOLDER                                                               | R: Phillip Wallace           | DISTRICT:                          | 18                         |
| PROPERTY LO                                                               | CATION: On the north side of | SIZE OF TRACT:                     | 1.10 acres                 |
| Francis Circle, we                                                        | est of Garner Road           | COMMISSION DISTRICT:               | 4                          |
| (414 Francis Circ                                                         | le).                         |                                    |                            |
| hardened surface; setback for the ca  OPPOSITION:  BOARD OF API  APPROVED | SECONDED                     | oad frontage from 75 feet to 34 fe | et; and 4) reduce the rear |
|                                                                           |                              |                                    | R.3.5                      |

| APPLICANT: | Phillip Wallace | <b>PETITION No.:</b> | V-82 |
|------------|-----------------|----------------------|------|
|            |                 |                      |      |

\*\*\*\*\*\*\*\*\*\*\*\*\*\*\*\*\*\*\*\*\*\*\*\*\*\*