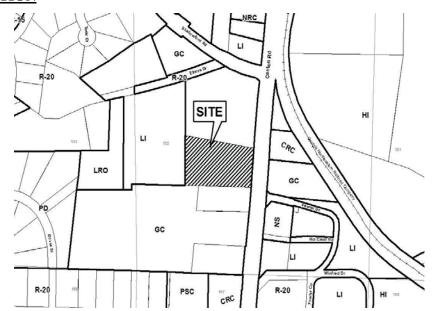

| APPLICANT: Green Park PCH, Incorporated               | PETITION NO:           | SLUP-5       |  |
|-------------------------------------------------------|------------------------|--------------|--|
| PHONE#: (770) 596-4511 EMAIL: us@greenparkpch.com     | HEARING DATE (PC):     | 06-02-15     |  |
| REPRESENTATIVE: Garvis L. Sams, Jr.                   | HEARING DATE (BOC)     | ):06-16-15   |  |
| PHONE#: (770) 422-7016 EMAIL: gsams@slhb-law.com      | PRESENT ZONING:        | LI, GC       |  |
| TITLEHOLDER: Bighorn Properties LLC                   |                        |              |  |
|                                                       | PROPOSED ZONING:       | Special Land |  |
| PROPERTY LOCATION: West side of Canton Road, south of |                        | Use Permit   |  |
| Shallowford Road.                                     | PROPOSED USE:          |              |  |
|                                                       |                        |              |  |
| ACCESS TO PROPERTY: Canton Road                       | SIZE OF TRACT:         | 2.0 acres    |  |
|                                                       | DISTRICT:              | 16           |  |
| PHYSICAL CHARACTERISTICS TO SITE:                     | LAND LOT(S):           | 132          |  |
|                                                       | PARCEL(S):             | 30           |  |
|                                                       | TAXES: PAID X          | DUE          |  |
| CONTIGUOUS ZONING/DEVELOPMENT                         | COMMISSION DISTRICT: 3 |              |  |

NORTH: SOUTH: EAST: WEST:

| WITHDRAWN |  |
|-----------|--|
| WITHOUT   |  |
| PREJUDICE |  |

OPPOSITION: NO. OPPOSED\_\_\_\_PETITION NO:\_\_\_\_SPOKESMAN \_\_\_\_\_