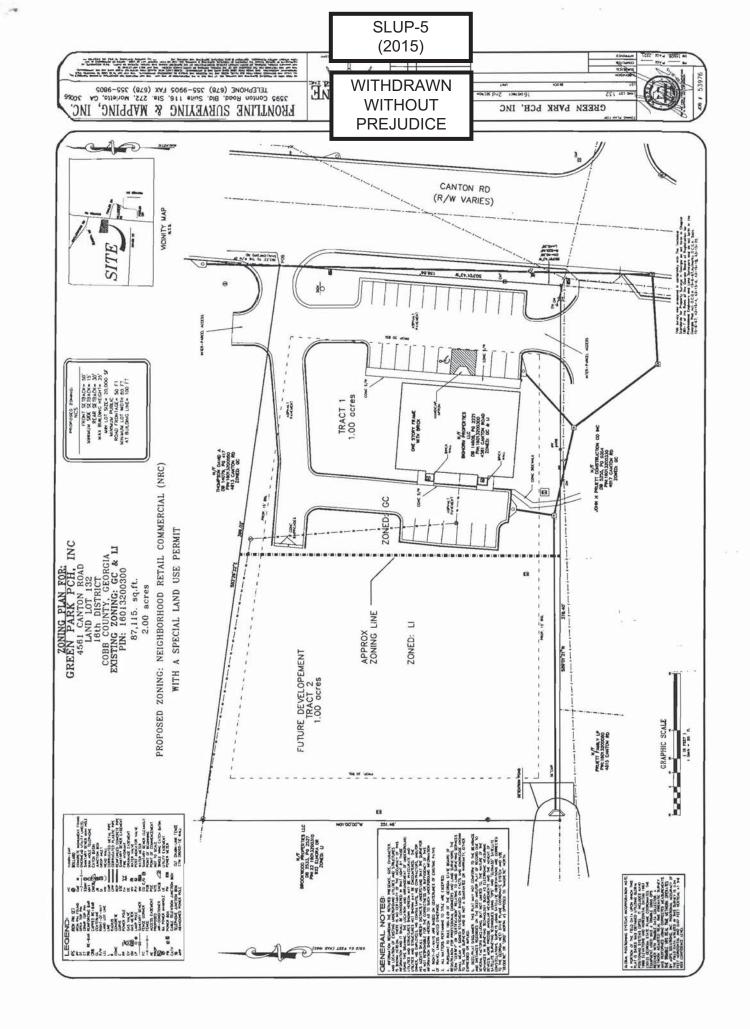

| APPLICANT: Green Park PCH, Incorporated               | PETITION NO:           | SLUP-5       |  |
|-------------------------------------------------------|------------------------|--------------|--|
| PHONE#: (770) 596-4511 EMAIL: us@greenparkpch.com     | HEARING DATE (PC):     | 06-02-15     |  |
| REPRESENTATIVE: Garvis L. Sams, Jr.                   | HEARING DATE (BOC)     | ):06-16-15   |  |
| PHONE#: (770) 422-7016 EMAIL: gsams@slhb-law.com      | PRESENT ZONING:        | LI, GC       |  |
| TITLEHOLDER: Bighorn Properties LLC                   |                        |              |  |
|                                                       | PROPOSED ZONING:       | Special Land |  |
| PROPERTY LOCATION: West side of Canton Road, south of |                        | Use Permit   |  |
| Shallowford Road.                                     | PROPOSED USE:          |              |  |
|                                                       |                        |              |  |
| ACCESS TO PROPERTY: Canton Road                       | SIZE OF TRACT:         | 2.0 acres    |  |
|                                                       | DISTRICT:              | 16           |  |
| PHYSICAL CHARACTERISTICS TO SITE:                     | LAND LOT(S):           | 132          |  |
|                                                       | PARCEL(S):             | 30           |  |
|                                                       | TAXES: PAID X          | DUE          |  |
| CONTIGUOUS ZONING/DEVELOPMENT                         | COMMISSION DISTRICT: 3 |              |  |