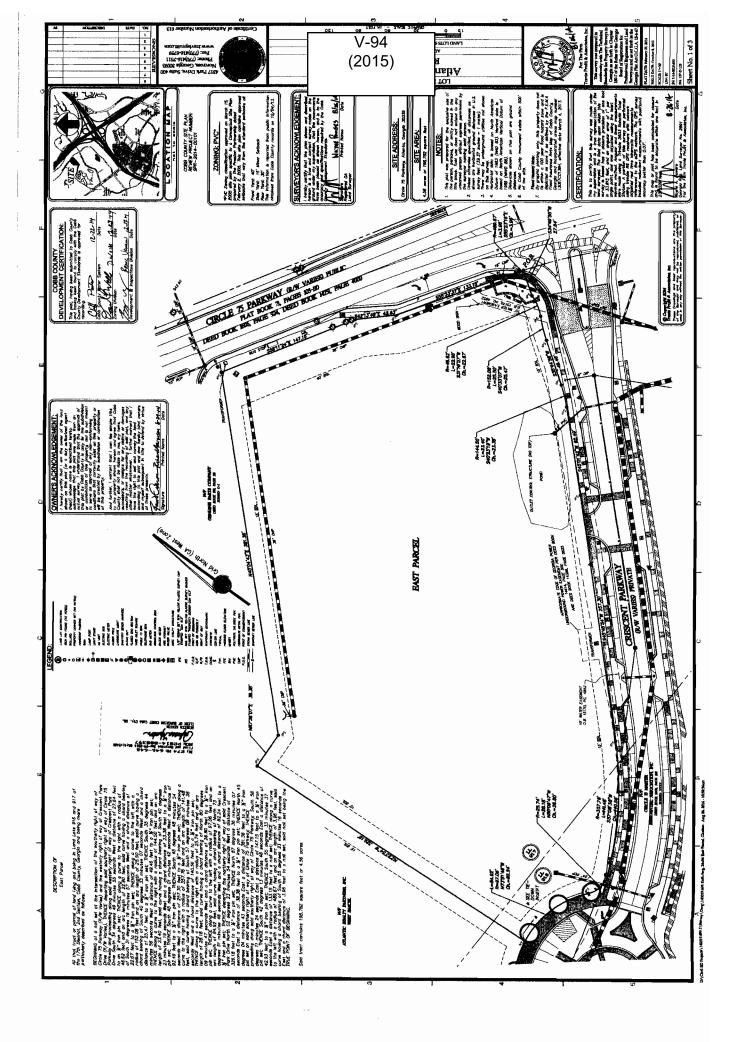

| APPLICANT:                                                 | DeNyse  | Companies                   | PETITION No.:                      | V-94                   |  |  |  |  |
|------------------------------------------------------------|---------|-----------------------------|------------------------------------|------------------------|--|--|--|--|
| PHONE:                                                     | 770-942 | -0688                       | DATE OF HEARING:                   | 06-10-2015             |  |  |  |  |
| REPRESENTATIVE: Derrick Nursey                             |         | PRESENT ZONING:             | PVC                                |                        |  |  |  |  |
| PHONE:                                                     |         | 404-539-4125                | LAND LOT(S):                       | 916, 917               |  |  |  |  |
| TITLEHOLDE                                                 | R: Circ | le 75 Venture Partners, LLC | DISTRICT:                          | 17                     |  |  |  |  |
| PROPERTY LO                                                | OCATION | On the northerly side of    | SIZE OF TRACT:                     | 4.56 acres             |  |  |  |  |
| Crescent Parkway, southwesterly side of Circle 75 Parkway, |         |                             | COMMISSION DISTRICT:               | 2                      |  |  |  |  |
| north of Windy Ridge Parkway (2875 Crescent Parkway).      |         |                             |                                    |                        |  |  |  |  |
| TYPE OF VARIANCE: Allow a wall sign to project me          |         |                             | ore than 24 inches from the buildi | ng surface on which it |  |  |  |  |
| is attached (62").                                         |         |                             |                                    |                        |  |  |  |  |
| OPPOSITION: No. OPPOSED PETITION No SPOKESMAN              |         |                             |                                    |                        |  |  |  |  |

## Application for Variance Cobb County

| COBB CO. COMM. DEV. AGENCY                                                                                                                                                | (type or print clearly)                                                                          | Application No<br>Hearing Date:                                      | V-94                                     |
|---------------------------------------------------------------------------------------------------------------------------------------------------------------------------|--------------------------------------------------------------------------------------------------|----------------------------------------------------------------------|------------------------------------------|
| ZONING DIVISION                                                                                                                                                           |                                                                                                  |                                                                      |                                          |
| Applicant DeNyse Companio                                                                                                                                                 |                                                                                                  |                                                                      | , ,                                      |
| Derrick Nursey (representative's name, printed)                                                                                                                           | Address <u>4521 Indust</u>                                                                       | trial Access Rd. eet, city, state and zip code)                      | Douglasville, GA                         |
| My                                                                                                                                                                        | Phone # <u>404-539-4</u>                                                                         | 125 E-mail dnurse                                                    | 2013<br>4 @domisado co                   |
| (pepresentative's signature)                                                                                                                                              |                                                                                                  |                                                                      | MISSION .                                |
| My commission expires: $UV - UQ -$                                                                                                                                        | 18                                                                                               | hed, sealed and delivered in p                                       |                                          |
|                                                                                                                                                                           |                                                                                                  |                                                                      | Polary Policic                           |
| Titleholder Circle 75 Venture Pr                                                                                                                                          | 204-391-                                                                                         | 290E-mail azuck                                                      | en a year                                |
| Signature (attach additional signatures, i                                                                                                                                | Address: 3438 (str                                                                               | Peachtree Rd, Suite, eet, city, state and zip code)                  | "," " " " " " " " " " " " " " " " " " "  |
| 2/1-                                                                                                                                                                      | Sign                                                                                             | ned sealed and delivered in pr                                       | resence of:                              |
| My commission expires: 3/17/                                                                                                                                              | 12017                                                                                            | Com                                                                  | MAR. Starty Public 2017                  |
| Present Zoning of Property                                                                                                                                                |                                                                                                  |                                                                      | As co. eco.                              |
|                                                                                                                                                                           | lemon SE Atlanta G                                                                               | 6A 30339                                                             | PU                                       |
| Land Lot(s) 916 and 917                                                                                                                                                   |                                                                                                  |                                                                      | 56Acre(s)                                |
| Please select the extraordinary and condition(s) must be peculiar to the pi                                                                                               |                                                                                                  | he piece of property                                                 | in question. The                         |
| Size of Property Shape                                                                                                                                                    | of PropertyTopograph                                                                             | ny of Property                                                       | Other                                    |
| The Cobb County Zoning Ordinance of determine that applying the terms of hardship. Please state what hardship applying for Backyard Chickens pursue - VISIOILITY IS GREAT | the Zoning Ordinance without to would be created by following uant to Sec. 134-94(4), then leave | the variance would cre<br>g the normal terms of<br>this part blank). | eate an unnecessary of the ordinance (If |
| - THEY CAN'T HAVE AN THE                                                                                                                                                  | EHUMPHMED MUNUMMT.                                                                               | THE PROJECT BURL                                                     | PING HAS RUAD                            |
| - TO RESEMBLE SIMILM                                                                                                                                                      | BhOE SZCN TUPES U                                                                                | ISED IN MIACE                                                        | NT BRAUFS                                |
| Mc172 - USE DEUE GOMENT - 151006 Improves UZSA List type of variance requested: I 24 7 WOUTH                                                                              | AND STAPTUM<br>BZITTY (MZTIMZZES<br>NCZENSE IN BADE W                                            | ACCIDENTS 107H COOF 1                                                | PERMITS                                  |
| 2                                                                                                                                                                         | APPly fox 4'6" Plus                                                                              | 8 - of expe                                                          | SED SUMPORT                              |
| ARMS.                                                                                                                                                                     |                                                                                                  |                                                                      |                                          |
| Revised: March 5, 2013                                                                                                                                                    |                                                                                                  |                                                                      |                                          |