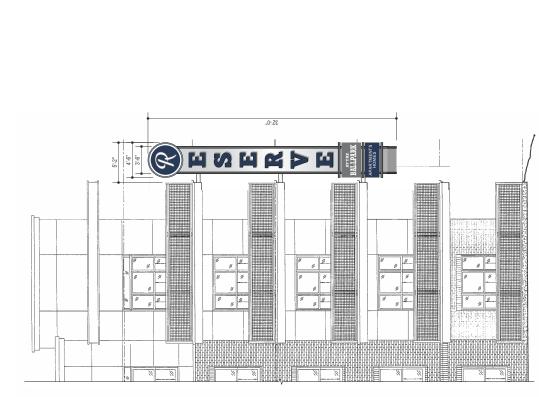

| APPLICANT:                                                 | DeNyse  | Companies                   | PETITION No.:                      | V-94                   |  |  |  |  |
|------------------------------------------------------------|---------|-----------------------------|------------------------------------|------------------------|--|--|--|--|
| PHONE:                                                     | 770-942 | -0688                       | DATE OF HEARING:                   | 06-10-2015             |  |  |  |  |
| REPRESENTATIVE: Derrick Nursey                             |         | PRESENT ZONING:             | PVC                                |                        |  |  |  |  |
| PHONE:                                                     |         | 404-539-4125                | LAND LOT(S):                       | 916, 917               |  |  |  |  |
| TITLEHOLDE                                                 | R: Circ | le 75 Venture Partners, LLC | DISTRICT:                          | 17                     |  |  |  |  |
| PROPERTY LO                                                | OCATION | On the northerly side of    | SIZE OF TRACT:                     | 4.56 acres             |  |  |  |  |
| Crescent Parkway, southwesterly side of Circle 75 Parkway, |         |                             | COMMISSION DISTRICT:               | 2                      |  |  |  |  |
| north of Windy Ridge Parkway (2875 Crescent Parkway).      |         |                             |                                    |                        |  |  |  |  |
| TYPE OF VARIANCE: Allow a wall sign to project me          |         |                             | ore than 24 inches from the buildi | ng surface on which it |  |  |  |  |
| is attached (62").                                         |         |                             |                                    |                        |  |  |  |  |
| OPPOSITION: No. OPPOSED PETITION No SPOKESMAN              |         |                             |                                    |                        |  |  |  |  |

## Application for Variance Cobb County

| COBB CO. COMM. DEV. AGENCY                                                                                                                                                | (type or print clearly)                                                                          | Application No<br>Hearing Date:                                      | V-94                                     |
|---------------------------------------------------------------------------------------------------------------------------------------------------------------------------|--------------------------------------------------------------------------------------------------|----------------------------------------------------------------------|------------------------------------------|
| ZONING DIVISION                                                                                                                                                           |                                                                                                  |                                                                      |                                          |
| Applicant DeNyse Companio                                                                                                                                                 |                                                                                                  |                                                                      | , ,                                      |
| Derrick Nursey (representative's name, printed)                                                                                                                           | Address <u>4521 Indust</u>                                                                       | trial Access Rd. eet, city, state and zip code)                      | Douglasville, GA                         |
| My                                                                                                                                                                        | Phone # <u>404-539-4</u>                                                                         | 125 E-mail dnurse                                                    | 2013<br>4 @domisado co                   |
| (pepresentative's signature)                                                                                                                                              |                                                                                                  |                                                                      | MISSION .                                |
| My commission expires: $UV - UQ -$                                                                                                                                        | 18                                                                                               | hed, sealed and delivered in p                                       |                                          |
|                                                                                                                                                                           |                                                                                                  |                                                                      | Polary Policic                           |
| Titleholder Circle 75 Venture Pr                                                                                                                                          | 204-391-                                                                                         | 290E-mail azuck                                                      | en a year                                |
| Signature (attach additional signatures, i                                                                                                                                | Address: 3438 (str                                                                               | Peachtree Rd, Suite, eet, city, state and zip code)                  | "," " " " " " " " " " " " " " " " " " "  |
| 2/1-                                                                                                                                                                      | Sign                                                                                             | ned sealed and delivered in pr                                       | resence of:                              |
| My commission expires: 3/17/                                                                                                                                              | 12017                                                                                            | Com                                                                  | MAR. Starty Public 2017                  |
| Present Zoning of Property                                                                                                                                                |                                                                                                  |                                                                      | As co. eco.                              |
|                                                                                                                                                                           | lemon SE Atlanta G                                                                               | 6A 30339                                                             | PU                                       |
| Land Lot(s) 916 and 917                                                                                                                                                   |                                                                                                  |                                                                      | 56Acre(s)                                |
| Please select the extraordinary and condition(s) must be peculiar to the pi                                                                                               |                                                                                                  | he piece of property                                                 | in question. The                         |
| Size of Property Shape                                                                                                                                                    | of PropertyTopograph                                                                             | ny of Property                                                       | Other                                    |
| The Cobb County Zoning Ordinance of determine that applying the terms of hardship. Please state what hardship applying for Backyard Chickens pursue - VISIOILITY IS GREAT | the Zoning Ordinance without to would be created by following uant to Sec. 134-94(4), then leave | the variance would cre<br>g the normal terms of<br>this part blank). | eate an unnecessary of the ordinance (If |
| - THEY CAN'T HAVE AN THE                                                                                                                                                  | EHUMPHMED MUNUMMT.                                                                               | THE PROJECT BURL                                                     | PING HAS RUAD                            |
| - TO RESEMBLE SIMILM                                                                                                                                                      | BhOE SZCN TUPES U                                                                                | ISED IN MIACE                                                        | NT BRAUFS                                |
| Mc172 - USE DEUE GOMENT - 151006 Improves UZSA List type of variance requested: I 24 7 WOUTH                                                                              | AND STAPTUM<br>BZITTY (MZTIMZZES<br>NCZENSE IN BADE W                                            | ACCIDENTS 107H COOF 1                                                | PERMITS                                  |
| 2                                                                                                                                                                         | APPly fox 4'6" Plus                                                                              | 8 - of expe                                                          | SED SUMPORT                              |
| ARMS.                                                                                                                                                                     |                                                                                                  |                                                                      |                                          |
| Revised: March 5, 2013                                                                                                                                                    |                                                                                                  |                                                                      |                                          |

Exterior IDs 1 v9

Partial East Elevation at Sign Scale: 1/8" = 1'-0"

Site 1

Sign Type A - Blade ID / Elevation

Partial South Elevation at Sign Scale: 1/8" = 1'-0"

Concept
Preliminary
Production