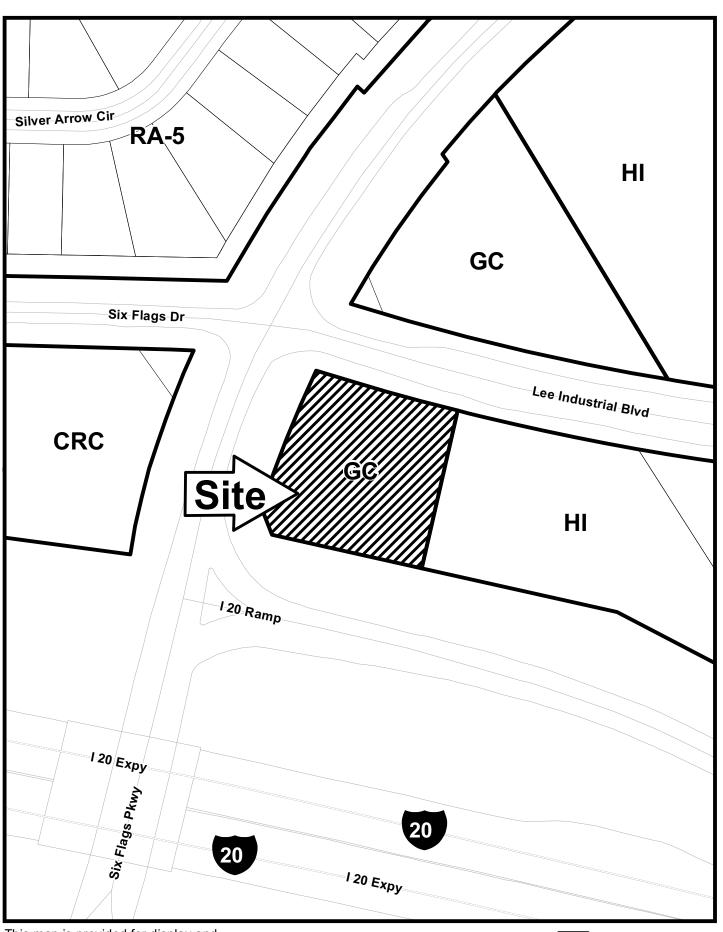

| APPLICANT: BP - Clipper Petroleum                                                                     | PETITION No.: V-71                                        |
|-------------------------------------------------------------------------------------------------------|-----------------------------------------------------------|
| PHONE: 404-388-8511                                                                                   | <b>DATE OF HEARING:</b> 05-13-2015                        |
| REPRESENTATIVE: Rainie Krahn                                                                          | PRESENT ZONING: GC                                        |
| <b>PHONE:</b> 404-388-8511                                                                            | LAND LOT(S): 602, 603                                     |
| TITLEHOLDER: S.N.S. Corporation                                                                       | DISTRICT: 18                                              |
| PROPERTY LOCATION: On the east side of Six                                                            | SIZE OF TRACT: 0.84 acre                                  |
| Flags Parkway, bounded on the north by Lee Industrial Boulevard and on the south by the I-285 On Ramp | COMMISSION DISTRICT: 4                                    |
| (124 Six Flags Parkway).                                                                              |                                                           |
| TYPE OF VARIANCE: 1) Allow an electronic sign on                                                      | a property with less than 200 feet of frontage on a road; |
| and 2) allow more than 2 electronic sign areas per sign (3 c                                          | n each sign face).                                        |
| OPPOSITION: No. OPPOSED PETITION No.                                                                  | SPOKESMAN                                                 |
| BOARD OF APPEALS DECISION  APPROVED MOTION BY  REJECTED SECONDED                                      | -20 RA-5 Six Flags Dr GC                                  |
| HELD CARRIED STIPULATIONS:                                                                            | CRC  Lee Industrial Blvd  603  HI  SITE                   |
|                                                                                                       | K Flag                                                    |

- 1. BP's property is only slightly under the required 200 ft of the road frontage (appx 178 ft) per the definition of mitered corner calculations.
- 2. In today's market and with gas prices changing daily. Manually changing pricing signs are difficult to maneuver, especially when many times there is only one person working at a time. This causing difficultly keeping up with the other area stations that have the electronic changing signs and can easily keep up with the market.
- 3. This is the only change that will be done the size and shape of the existing sign will not change.
- 4. The upgrade will be done by a professional sign company with over 35 years of experience.
- 5. The electronic signs will not cause any interference or obstacle to any of the surrounding businesses.