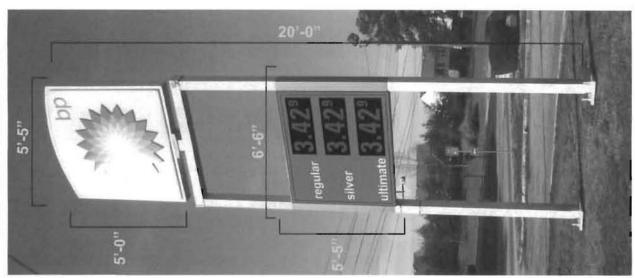

BP is one of the world's leading international oil and gas companies. We provide customers with fuel for transportation, energy for heat and light, lubricants to keep engines moving, and the petrochemicals products used to make everyday items as diverse as paints, clothes and packaging. BP is seeking a variance to allow them to have electronic changing gas pricing signs on their existing freestanding sign.

- 1. BP's property is only slightly under the required 200 ft of the road frontage (appx 178 ft) per the definition of mitered corner calculations.
- 2. In today's market and with gas prices changing daily. Manually changing pricing signs are difficult to maneuver, especially when many times there is only one person working at a time. This causing difficultly keeping up with the other area stations that have the electronic changing signs and can easily keep up with the market.
- 3. This is the only change that will be done the size and shape of the existing sign will not change.
- 4. The upgrade will be done by a professional sign company with over 35 years of experience.
- 5. The electronic signs will not cause any interference or obstacle to any of the surrounding businesses.