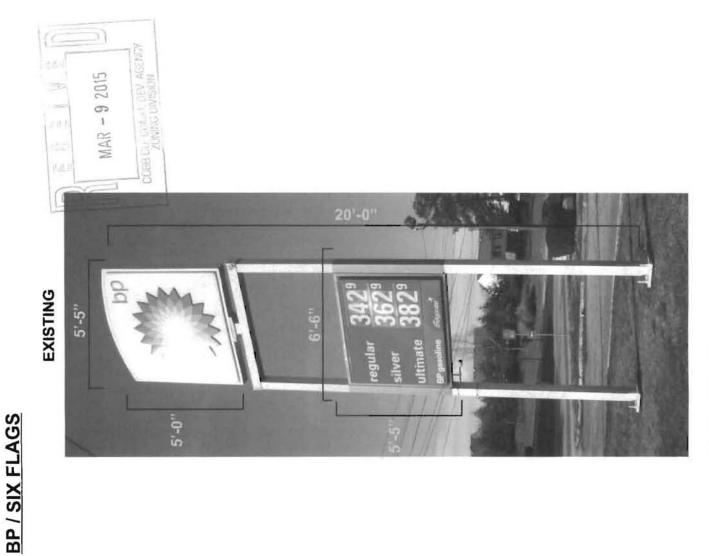

V-71 (2015) Exhibit AR - 9 2015

March 4, 2015

TO:

**Cobb County** 

FROM: Rainie Krahn, Representing BP, SNS Corporation, Clipper Oil and A-1 Signs

RE: Letter of Intent

We are seeking a variance on the sign regulations 134-313 Section 2 (a). This location is located at 124 Six Flags Parkway, parcel 1806030020 which is .84 acres.

BP is one of the world's leading international oil and gas companies. We provide customers with fuel for transportation, energy for heat and light, lubricants to keep engines moving, and the petrochemicals products used to make everyday items as diverse as paints, clothes and packaging. BP is seeking a variance to allow them to have electronic changing gas pricing signs on their existing freestanding sign.

- 1. BP's property is only slightly under the required 200 ft of the road frontage (appx 178 ft) per the definition of mitered corner calculations.
- 2. In today's market and with gas prices changing daily. Manually changing pricing signs are difficult to maneuver, especially when many times there is only one person working at a time. This causing difficultly keeping up with the other area stations that have the electronic changing signs and can easily keep up with the market.
- 3. This is the only change that will be done the size and shape of the existing sign will not change.
- 4. The upgrade will be done by a professional sign company with over 35 years of experience.
- 5. The electronic signs will not cause any interference or obstacle to any of the surrounding businesses.