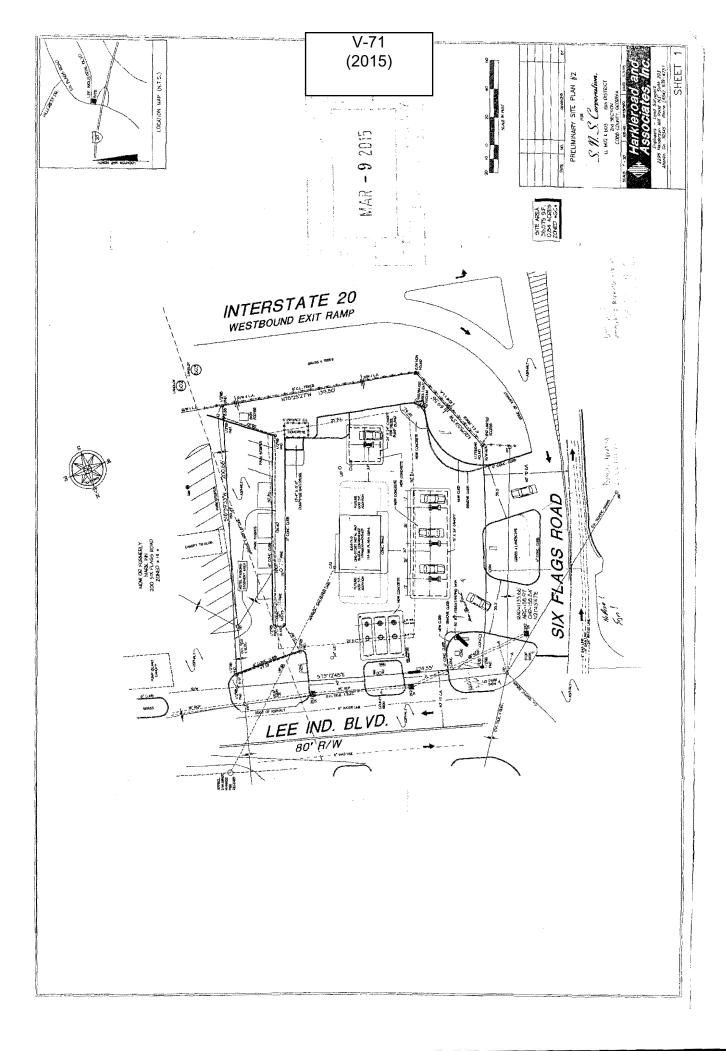

| APPLICANT: BP - Clipper Petroleum                                                                     | PETITION No.: V-71                                        |
|-------------------------------------------------------------------------------------------------------|-----------------------------------------------------------|
| PHONE: 404-388-8511                                                                                   | <b>DATE OF HEARING:</b> 05-13-2015                        |
| REPRESENTATIVE: Rainie Krahn                                                                          | PRESENT ZONING: GC                                        |
| <b>PHONE:</b> 404-388-8511                                                                            | LAND LOT(S): 602, 603                                     |
| TITLEHOLDER: S.N.S. Corporation                                                                       | DISTRICT: 18                                              |
| PROPERTY LOCATION: On the east side of Six                                                            | SIZE OF TRACT: 0.84 acre                                  |
| Flags Parkway, bounded on the north by Lee Industrial Boulevard and on the south by the I-285 On Ramp | COMMISSION DISTRICT: 4                                    |
| (124 Six Flags Parkway).                                                                              |                                                           |
| TYPE OF VARIANCE: 1) Allow an electronic sign on                                                      | a property with less than 200 feet of frontage on a road; |
| and 2) allow more than 2 electronic sign areas per sign (3 c                                          | n each sign face).                                        |
| OPPOSITION: No. OPPOSED PETITION No.                                                                  | SPOKESMAN                                                 |
| BOARD OF APPEALS DECISION  APPROVED MOTION BY  REJECTED SECONDED                                      | -20 RA-5 Six Flags Dr GC                                  |
| HELD CARRIED STIPULATIONS:                                                                            | CRC  Lee Industrial Blvd  603  HI  SITE                   |
|                                                                                                       | K Flag                                                    |

V-71 (2015) Exhibit AR - 9 2015

March 4, 2015

TO:

**Cobb County** 

FROM: Rainie Krahn, Representing BP, SNS Corporation, Clipper Oil and A-1 Signs

RE: Letter of Intent

We are seeking a variance on the sign regulations 134-313 Section 2 (a). This location is located at 124 Six Flags Parkway, parcel 1806030020 which is .84 acres.