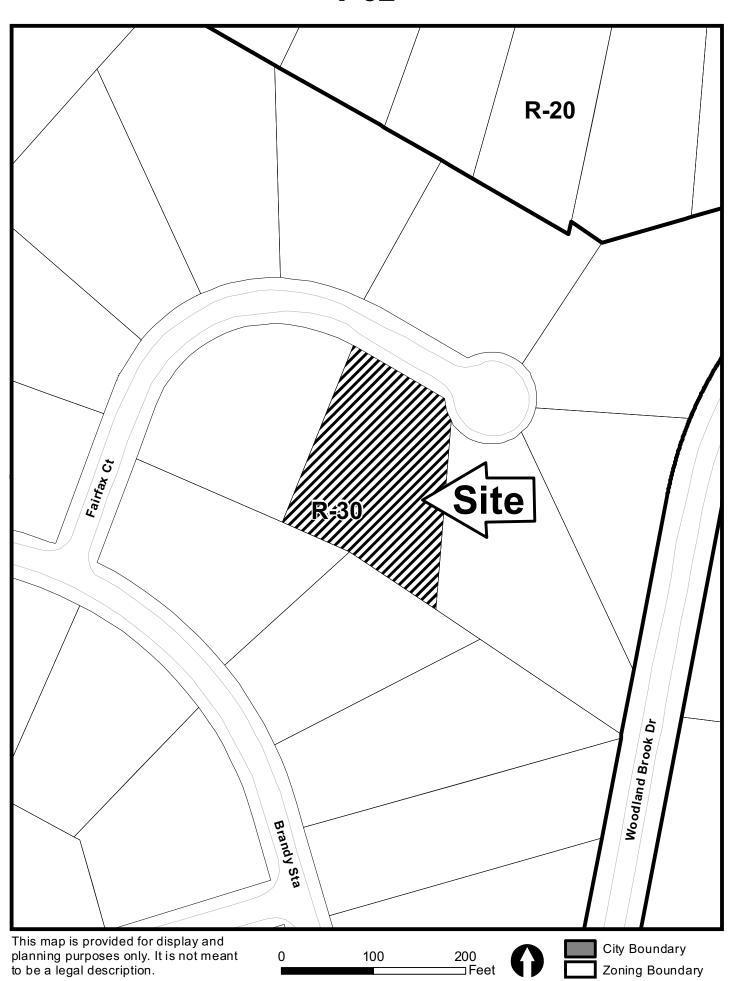

| APPLICANT: Mark William and Sally S Mohney                                                    | Stewart PETITION No.:                            | V-52                                                                                                                                                                                                                                                                                                                                                                                                                                                                                                                                                                                                                                                                                                                                                                                                                                                                                                                                                                                                                                                                                                                                                                                                                                                                                                                                                                                                                                                                                                                                                                                                                                                                                                                                                                                                                                                                                                                                                                                                                                                                                                                           |  |  |
|-----------------------------------------------------------------------------------------------|--------------------------------------------------|--------------------------------------------------------------------------------------------------------------------------------------------------------------------------------------------------------------------------------------------------------------------------------------------------------------------------------------------------------------------------------------------------------------------------------------------------------------------------------------------------------------------------------------------------------------------------------------------------------------------------------------------------------------------------------------------------------------------------------------------------------------------------------------------------------------------------------------------------------------------------------------------------------------------------------------------------------------------------------------------------------------------------------------------------------------------------------------------------------------------------------------------------------------------------------------------------------------------------------------------------------------------------------------------------------------------------------------------------------------------------------------------------------------------------------------------------------------------------------------------------------------------------------------------------------------------------------------------------------------------------------------------------------------------------------------------------------------------------------------------------------------------------------------------------------------------------------------------------------------------------------------------------------------------------------------------------------------------------------------------------------------------------------------------------------------------------------------------------------------------------------|--|--|
| PHONE: 404-217-2038                                                                           | DATE OF HEARING:                                 | 04-01-2015                                                                                                                                                                                                                                                                                                                                                                                                                                                                                                                                                                                                                                                                                                                                                                                                                                                                                                                                                                                                                                                                                                                                                                                                                                                                                                                                                                                                                                                                                                                                                                                                                                                                                                                                                                                                                                                                                                                                                                                                                                                                                                                     |  |  |
| REPRESENTATIVE: Janet S. Todd                                                                 | PRESENT ZONING:                                  | R-30                                                                                                                                                                                                                                                                                                                                                                                                                                                                                                                                                                                                                                                                                                                                                                                                                                                                                                                                                                                                                                                                                                                                                                                                                                                                                                                                                                                                                                                                                                                                                                                                                                                                                                                                                                                                                                                                                                                                                                                                                                                                                                                           |  |  |
| <b>PHONE:</b> 404-372-4811                                                                    | LAND LOT(S):                                     | 972, 973                                                                                                                                                                                                                                                                                                                                                                                                                                                                                                                                                                                                                                                                                                                                                                                                                                                                                                                                                                                                                                                                                                                                                                                                                                                                                                                                                                                                                                                                                                                                                                                                                                                                                                                                                                                                                                                                                                                                                                                                                                                                                                                       |  |  |
| TITLEHOLDER: Mark William Mohney  Stewart Mohney                                              | ey and Sally  DISTRICT:                          | 17                                                                                                                                                                                                                                                                                                                                                                                                                                                                                                                                                                                                                                                                                                                                                                                                                                                                                                                                                                                                                                                                                                                                                                                                                                                                                                                                                                                                                                                                                                                                                                                                                                                                                                                                                                                                                                                                                                                                                                                                                                                                                                                             |  |  |
| <b>PROPERTY LOCATION:</b> On the south                                                        | n side of SIZE OF TRACT:                         | 0.73 acre                                                                                                                                                                                                                                                                                                                                                                                                                                                                                                                                                                                                                                                                                                                                                                                                                                                                                                                                                                                                                                                                                                                                                                                                                                                                                                                                                                                                                                                                                                                                                                                                                                                                                                                                                                                                                                                                                                                                                                                                                                                                                                                      |  |  |
| Farifax Court, north of Brandy Station                                                        | COMMISSION DISTRICT                              | · 2                                                                                                                                                                                                                                                                                                                                                                                                                                                                                                                                                                                                                                                                                                                                                                                                                                                                                                                                                                                                                                                                                                                                                                                                                                                                                                                                                                                                                                                                                                                                                                                                                                                                                                                                                                                                                                                                                                                                                                                                                                                                                                                            |  |  |
| (3892 Fairfax Court).                                                                         |                                                  |                                                                                                                                                                                                                                                                                                                                                                                                                                                                                                                                                                                                                                                                                                                                                                                                                                                                                                                                                                                                                                                                                                                                                                                                                                                                                                                                                                                                                                                                                                                                                                                                                                                                                                                                                                                                                                                                                                                                                                                                                                                                                                                                |  |  |
| <b>TYPE OF VARIANCE:</b> 1) Waive the si                                                      | de setback from the required 12 feet to 5 feet a | adjacent to the western                                                                                                                                                                                                                                                                                                                                                                                                                                                                                                                                                                                                                                                                                                                                                                                                                                                                                                                                                                                                                                                                                                                                                                                                                                                                                                                                                                                                                                                                                                                                                                                                                                                                                                                                                                                                                                                                                                                                                                                                                                                                                                        |  |  |
| property line (existing); and 2) waive the set                                                | tbacks for an accessory structure over 650 squa  | are feet (proposed                                                                                                                                                                                                                                                                                                                                                                                                                                                                                                                                                                                                                                                                                                                                                                                                                                                                                                                                                                                                                                                                                                                                                                                                                                                                                                                                                                                                                                                                                                                                                                                                                                                                                                                                                                                                                                                                                                                                                                                                                                                                                                             |  |  |
| approximately 992 square foot carriage house                                                  | se) from the required 100 feet to 22 feet adjace | ent to the western property                                                                                                                                                                                                                                                                                                                                                                                                                                                                                                                                                                                                                                                                                                                                                                                                                                                                                                                                                                                                                                                                                                                                                                                                                                                                                                                                                                                                                                                                                                                                                                                                                                                                                                                                                                                                                                                                                                                                                                                                                                                                                                    |  |  |
| line and from the required 100 feet to 30 fee                                                 | et to the rear property line.                    |                                                                                                                                                                                                                                                                                                                                                                                                                                                                                                                                                                                                                                                                                                                                                                                                                                                                                                                                                                                                                                                                                                                                                                                                                                                                                                                                                                                                                                                                                                                                                                                                                                                                                                                                                                                                                                                                                                                                                                                                                                                                                                                                |  |  |
| OPPOSITION: No. OPPOSED PETITION No SPOKESMAN                                                 |                                                  |                                                                                                                                                                                                                                                                                                                                                                                                                                                                                                                                                                                                                                                                                                                                                                                                                                                                                                                                                                                                                                                                                                                                                                                                                                                                                                                                                                                                                                                                                                                                                                                                                                                                                                                                                                                                                                                                                                                                                                                                                                                                                                                                |  |  |
| BOARD OF APPEALS DECISION  APPROVED MOTION BY  REJECTED SECONDED  HELD CARRIED  STIPULATIONS: | R-30                                             | R-20 R-30 SITE                                                                                                                                                                                                                                                                                                                                                                                                                                                                                                                                                                                                                                                                                                                                                                                                                                                                                                                                                                                                                                                                                                                                                                                                                                                                                                                                                                                                                                                                                                                                                                                                                                                                                                                                                                                                                                                                                                                                                                                                                                                                                                                 |  |  |
|                                                                                               | SS Aparag                                        | The state of the s |  |  |