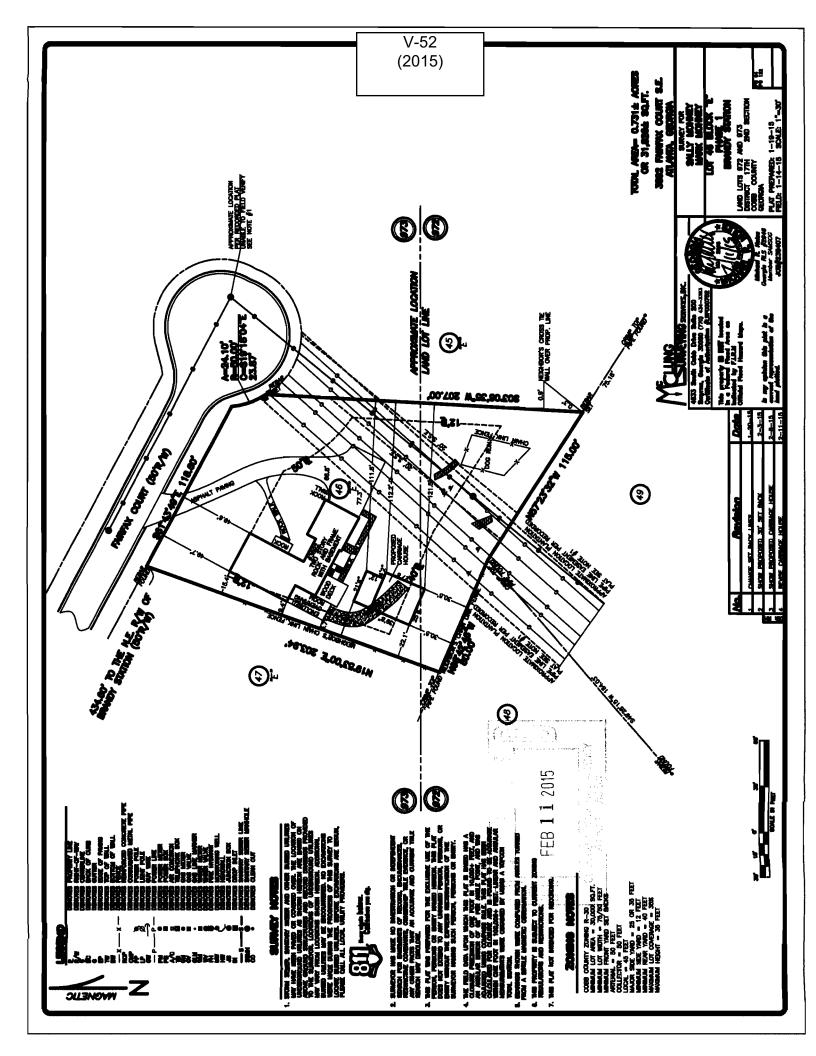

| APPLICANT: Mark William and Sally S Mohney                                                    | Stewart PETITION No.:                            | V-52                                                                                                                                                                                                                                                                                                                                                                                                                                                                                                                                                                                                                                                                                                                                                                                                                                                                                                                                                                                                                                                                                                                                                                                                                                                                                                                                                                                                                                                                                                                                                                                                                                                                                                                                                                                                                                                                                                                                                                                                                                                                                                                           |  |  |
|-----------------------------------------------------------------------------------------------|--------------------------------------------------|--------------------------------------------------------------------------------------------------------------------------------------------------------------------------------------------------------------------------------------------------------------------------------------------------------------------------------------------------------------------------------------------------------------------------------------------------------------------------------------------------------------------------------------------------------------------------------------------------------------------------------------------------------------------------------------------------------------------------------------------------------------------------------------------------------------------------------------------------------------------------------------------------------------------------------------------------------------------------------------------------------------------------------------------------------------------------------------------------------------------------------------------------------------------------------------------------------------------------------------------------------------------------------------------------------------------------------------------------------------------------------------------------------------------------------------------------------------------------------------------------------------------------------------------------------------------------------------------------------------------------------------------------------------------------------------------------------------------------------------------------------------------------------------------------------------------------------------------------------------------------------------------------------------------------------------------------------------------------------------------------------------------------------------------------------------------------------------------------------------------------------|--|--|
| PHONE: 404-217-2038                                                                           | DATE OF HEARING:                                 | 04-01-2015                                                                                                                                                                                                                                                                                                                                                                                                                                                                                                                                                                                                                                                                                                                                                                                                                                                                                                                                                                                                                                                                                                                                                                                                                                                                                                                                                                                                                                                                                                                                                                                                                                                                                                                                                                                                                                                                                                                                                                                                                                                                                                                     |  |  |
| REPRESENTATIVE: Janet S. Todd                                                                 | PRESENT ZONING:                                  | R-30                                                                                                                                                                                                                                                                                                                                                                                                                                                                                                                                                                                                                                                                                                                                                                                                                                                                                                                                                                                                                                                                                                                                                                                                                                                                                                                                                                                                                                                                                                                                                                                                                                                                                                                                                                                                                                                                                                                                                                                                                                                                                                                           |  |  |
| <b>PHONE:</b> 404-372-4811                                                                    | LAND LOT(S):                                     | 972, 973                                                                                                                                                                                                                                                                                                                                                                                                                                                                                                                                                                                                                                                                                                                                                                                                                                                                                                                                                                                                                                                                                                                                                                                                                                                                                                                                                                                                                                                                                                                                                                                                                                                                                                                                                                                                                                                                                                                                                                                                                                                                                                                       |  |  |
| TITLEHOLDER: Mark William Mohney  Stewart Mohney                                              | ey and Sally  DISTRICT:                          | 17                                                                                                                                                                                                                                                                                                                                                                                                                                                                                                                                                                                                                                                                                                                                                                                                                                                                                                                                                                                                                                                                                                                                                                                                                                                                                                                                                                                                                                                                                                                                                                                                                                                                                                                                                                                                                                                                                                                                                                                                                                                                                                                             |  |  |
| <b>PROPERTY LOCATION:</b> On the south                                                        | n side of SIZE OF TRACT:                         | 0.73 acre                                                                                                                                                                                                                                                                                                                                                                                                                                                                                                                                                                                                                                                                                                                                                                                                                                                                                                                                                                                                                                                                                                                                                                                                                                                                                                                                                                                                                                                                                                                                                                                                                                                                                                                                                                                                                                                                                                                                                                                                                                                                                                                      |  |  |
| Farifax Court, north of Brandy Station                                                        | COMMISSION DISTRICT                              | · 2                                                                                                                                                                                                                                                                                                                                                                                                                                                                                                                                                                                                                                                                                                                                                                                                                                                                                                                                                                                                                                                                                                                                                                                                                                                                                                                                                                                                                                                                                                                                                                                                                                                                                                                                                                                                                                                                                                                                                                                                                                                                                                                            |  |  |
| (3892 Fairfax Court).                                                                         |                                                  |                                                                                                                                                                                                                                                                                                                                                                                                                                                                                                                                                                                                                                                                                                                                                                                                                                                                                                                                                                                                                                                                                                                                                                                                                                                                                                                                                                                                                                                                                                                                                                                                                                                                                                                                                                                                                                                                                                                                                                                                                                                                                                                                |  |  |
| <b>TYPE OF VARIANCE:</b> 1) Waive the si                                                      | de setback from the required 12 feet to 5 feet a | adjacent to the western                                                                                                                                                                                                                                                                                                                                                                                                                                                                                                                                                                                                                                                                                                                                                                                                                                                                                                                                                                                                                                                                                                                                                                                                                                                                                                                                                                                                                                                                                                                                                                                                                                                                                                                                                                                                                                                                                                                                                                                                                                                                                                        |  |  |
| property line (existing); and 2) waive the set                                                | tbacks for an accessory structure over 650 squa  | are feet (proposed                                                                                                                                                                                                                                                                                                                                                                                                                                                                                                                                                                                                                                                                                                                                                                                                                                                                                                                                                                                                                                                                                                                                                                                                                                                                                                                                                                                                                                                                                                                                                                                                                                                                                                                                                                                                                                                                                                                                                                                                                                                                                                             |  |  |
| approximately 992 square foot carriage house                                                  | se) from the required 100 feet to 22 feet adjace | ent to the western property                                                                                                                                                                                                                                                                                                                                                                                                                                                                                                                                                                                                                                                                                                                                                                                                                                                                                                                                                                                                                                                                                                                                                                                                                                                                                                                                                                                                                                                                                                                                                                                                                                                                                                                                                                                                                                                                                                                                                                                                                                                                                                    |  |  |
| line and from the required 100 feet to 30 fee                                                 | et to the rear property line.                    |                                                                                                                                                                                                                                                                                                                                                                                                                                                                                                                                                                                                                                                                                                                                                                                                                                                                                                                                                                                                                                                                                                                                                                                                                                                                                                                                                                                                                                                                                                                                                                                                                                                                                                                                                                                                                                                                                                                                                                                                                                                                                                                                |  |  |
| OPPOSITION: No. OPPOSED PETITION No SPOKESMAN                                                 |                                                  |                                                                                                                                                                                                                                                                                                                                                                                                                                                                                                                                                                                                                                                                                                                                                                                                                                                                                                                                                                                                                                                                                                                                                                                                                                                                                                                                                                                                                                                                                                                                                                                                                                                                                                                                                                                                                                                                                                                                                                                                                                                                                                                                |  |  |
| BOARD OF APPEALS DECISION  APPROVED MOTION BY  REJECTED SECONDED  HELD CARRIED  STIPULATIONS: | R-30                                             | R-20 R-30 SITE                                                                                                                                                                                                                                                                                                                                                                                                                                                                                                                                                                                                                                                                                                                                                                                                                                                                                                                                                                                                                                                                                                                                                                                                                                                                                                                                                                                                                                                                                                                                                                                                                                                                                                                                                                                                                                                                                                                                                                                                                                                                                                                 |  |  |
|                                                                                               | SS Aparag                                        | The state of the s |  |  |

APPLICANT: Mark William and Sally Stewart Mohney

Stewart Mohney

PETITION No.:

\*\*\*\*\*\*\*\*\*\*\*\*\*\*\*\*\*\*\*\*\*\*\*\*\*\*

V-52