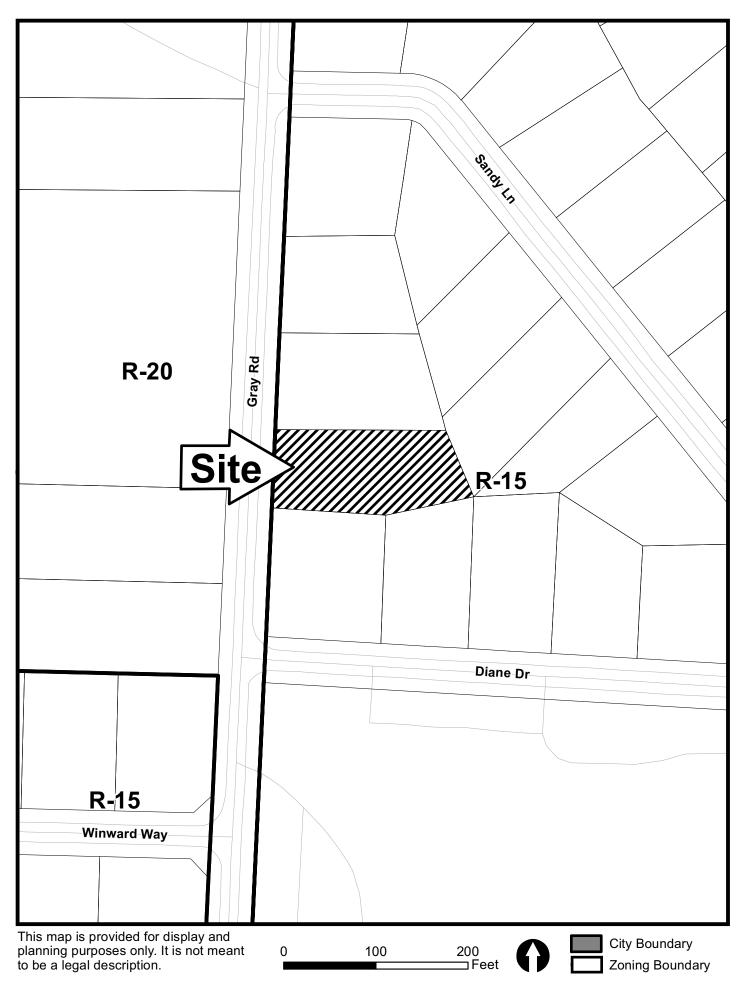

| APPLICANT: Violet Clark                                   | PETITION NO:          | LUP-10         |
|-----------------------------------------------------------|-----------------------|----------------|
| PHONE#: (770) 437-9175 EMAIL:                             | _ HEARING DATE (PC):  | 05-07-15       |
| REPRESENTATIVE: Violet Clark                              | _ HEARING DATE (BOC): | 05-21-15       |
| <b>PHONE#:</b> (770) 437-9175 <b>EMAIL:</b>               | PRESENT ZONING:       | R-15           |
| TITLEHOLDER: Billy C. Clark and Violet J. Clark           |                       |                |
|                                                           | _ PROPOSED ZONING: _L | and Use Permit |
| PROPERTY LOCATION: East side of Gray Road, north of Diane |                       | (Renewal)      |
| Drive                                                     | PROPOSED USE:         | Beauty Shop    |
| (2985 Gray Road).                                         |                       |                |
| ACCESS TO PROPERTY: Gray Road                             | SIZE OF TRACT:        | 0.41 acre      |
|                                                           | _ DISTRICT:           | 17             |
| PHYSICAL CHARACTERISTICS TO SITE: Split level ranch       | _ LAND LOT(S):        | 234            |
| single-family house                                       | _ PARCEL(S):          | 21             |
|                                                           | TAXES: PAIDX D        | DUE            |
| CONTIGUOUS ZONING/DEVELOPMENT                             | COMMISSION DISTRICT   | Γ: _4          |

## **NORTH:** R-15/Norton Park Subdivision

| SOUTH: | R-15/Norton Park Subdivision |
|--------|------------------------------|
| EAST:  | R-15/Norton Park Subdivision |
| WEST:  | R-20/Single-family houses    |