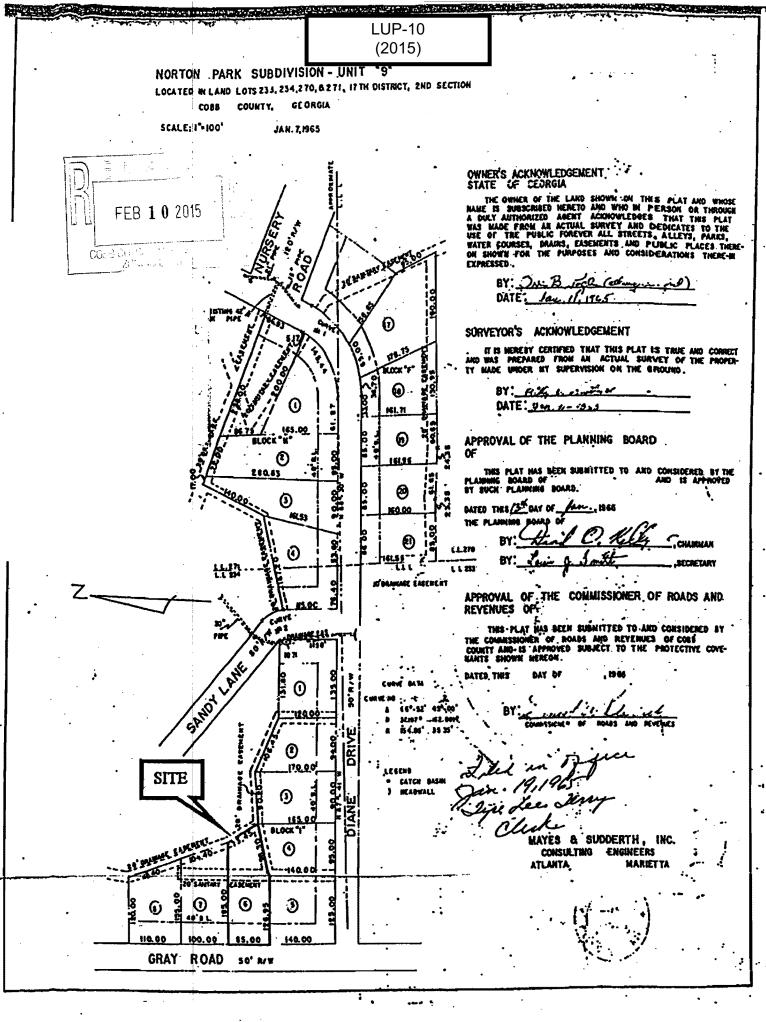

| APPLICANT: Violet Clark                                   | PETITION NO:          | LUP-10         |
|-----------------------------------------------------------|-----------------------|----------------|
| PHONE#: (770) 437-9175 EMAIL:                             | _ HEARING DATE (PC):  | 05-07-15       |
| REPRESENTATIVE: Violet Clark                              | _ HEARING DATE (BOC): | 05-21-15       |
| <b>PHONE#:</b> (770) 437-9175 <b>EMAIL:</b>               | PRESENT ZONING:       | R-15           |
| TITLEHOLDER: Billy C. Clark and Violet J. Clark           |                       |                |
|                                                           | _ PROPOSED ZONING: _L | and Use Permit |
| PROPERTY LOCATION: East side of Gray Road, north of Diane |                       | (Renewal)      |
| Drive                                                     | PROPOSED USE:         | Beauty Shop    |
| (2985 Gray Road).                                         |                       |                |
| ACCESS TO PROPERTY: Gray Road                             | SIZE OF TRACT:        | 0.41 acre      |
|                                                           | _ DISTRICT:           | 17             |
| PHYSICAL CHARACTERISTICS TO SITE: Split level ranch       | _ LAND LOT(S):        | 234            |
| single-family house                                       | _ PARCEL(S):          | 21             |
|                                                           | TAXES: PAIDX D        | DUE            |
| CONTIGUOUS ZONING/DEVELOPMENT                             | COMMISSION DISTRICT   | Γ: _4          |

## **NORTH:** R-15/Norton Park Subdivision

| SOUTH: | R-15/Norton Park Subdivision |
|--------|------------------------------|
| EAST:  | R-15/Norton Park Subdivision |
| WEST:  | R-20/Single-family houses    |