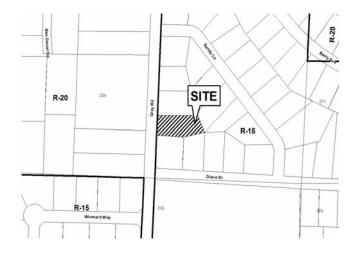

| APPLICANT: Violet Clark                                   | PETITION NO:          | LUP-10         |
|-----------------------------------------------------------|-----------------------|----------------|
| PHONE#: (770) 437-9175 EMAIL:                             | _ HEARING DATE (PC):  | 05-07-15       |
| REPRESENTATIVE: Violet Clark                              | _ HEARING DATE (BOC): | 05-21-15       |
| <b>PHONE#:</b> (770) 437-9175 <b>EMAIL:</b>               | PRESENT ZONING:       | R-15           |
| TITLEHOLDER: Billy C. Clark and Violet J. Clark           |                       |                |
|                                                           | _ PROPOSED ZONING: _L | and Use Permit |
| PROPERTY LOCATION: East side of Gray Road, north of Diane |                       | (Renewal)      |
| Drive                                                     | PROPOSED USE:         | Beauty Shop    |
| (2985 Gray Road).                                         |                       |                |
| ACCESS TO PROPERTY: Gray Road                             | SIZE OF TRACT:        | 0.41 acre      |
|                                                           | _ DISTRICT:           | 17             |
| PHYSICAL CHARACTERISTICS TO SITE: Split level ranch       | _ LAND LOT(S):        | 234            |
| single-family house                                       | _ PARCEL(S):          | 21             |
|                                                           | TAXES: PAIDX D        | DUE            |
| CONTIGUOUS ZONING/DEVELOPMENT                             | COMMISSION DISTRICT   | Γ: _4          |

## **NORTH:** R-15/Norton Park Subdivision

| SOUTH: | R-15/Norton Park Subdivision |
|--------|------------------------------|
| EAST:  | R-15/Norton Park Subdivision |
| WEST:  | R-20/Single-family houses    |