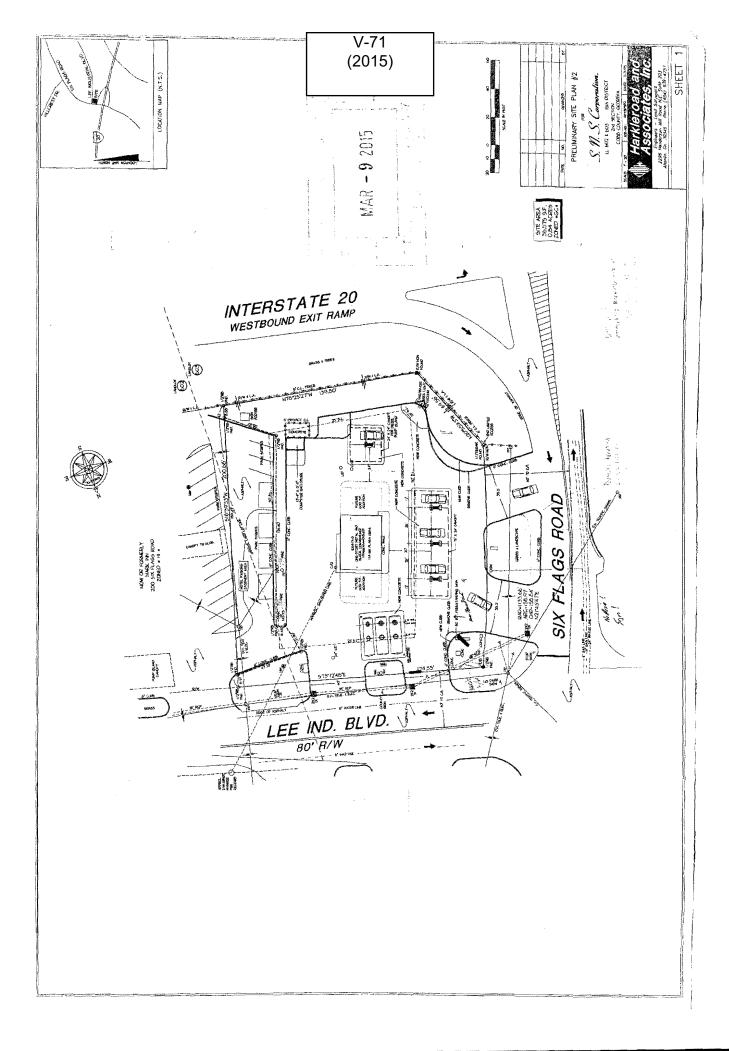

| APPLICANT: BP - Clipper Petroleum                                                                     | PETITION No.: V-71                                        |
|-------------------------------------------------------------------------------------------------------|-----------------------------------------------------------|
| PHONE: 404-388-8511                                                                                   | <b>DATE OF HEARING:</b> 05-13-2015                        |
| REPRESENTATIVE: Rainie Krahn                                                                          | PRESENT ZONING: GC                                        |
| <b>PHONE:</b> 404-388-8511                                                                            | LAND LOT(S): 602, 603                                     |
| TITLEHOLDER: S.N.S. Corporation                                                                       | DISTRICT: 18                                              |
| PROPERTY LOCATION: On the east side of Six                                                            | SIZE OF TRACT: 0.84 acre                                  |
| Flags Parkway, bounded on the north by Lee Industrial Boulevard and on the south by the I-285 On Ramp | COMMISSION DISTRICT: 4                                    |
| (124 Six Flags Parkway).                                                                              |                                                           |
| TYPE OF VARIANCE: 1) Allow an electronic sign on                                                      | a property with less than 200 feet of frontage on a road; |
| and 2) allow more than 2 electronic sign areas per sign (3 c                                          | on each sign face).                                       |
| OPPOSITION: No. OPPOSED PETITION No.                                                                  | SPOKESMAN                                                 |
| BOARD OF APPEALS DECISION  APPROVED MOTION BY                                                         | S RA-5 2 595                                              |
| REJECTED SECONDED                                                                                     | R-20 Six Flags Dr                                         |
|                                                                                                       | GC HI                                                     |