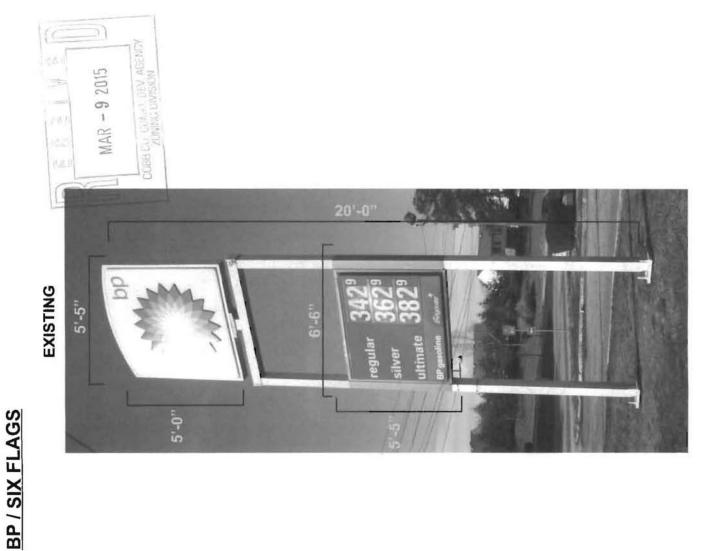

V-71 (2015) Exhibit AR - 9 2015

March 4, 2015

TO:

**Cobb County** 

FROM: Rainie Krahn, Representing BP, SNS Corporation, Clipper Oil and A-1 Signs

RE: Letter of Intent

We are seeking a variance on the sign regulations 134-313 Section 2 (a). This location is located at 124 Six Flags Parkway, parcel 1806030020 which is .84 acres.

BP is one of the world's leading international oil and gas companies. We provide customers with fuel for transportation, energy for heat and light, lubricants to keep engines moving, and the petrochemicals products used to make everyday items as diverse as paints, clothes and packaging. BP is seeking a variance to allow them to have electronic changing gas pricing signs on their existing freestanding sign.

- 1. BP's property is only slightly under the required 200 ft of the road frontage (appx 178 ft) per the definition of mitered corner calculations.
- 2. In today's market and with gas prices changing daily. Manually changing pricing signs are difficult to maneuver, especially when many times there is only one person working at a time. This causing difficultly keeping up with the other area stations that have the electronic changing signs and can easily keep up with the market.
- 3. This is the only change that will be done the size and shape of the existing sign will not change.
- 4. The upgrade will be done by a professional sign company with over 35 years of experience.
- 5. The electronic signs will not cause any interference or obstacle to any of the surrounding businesses.