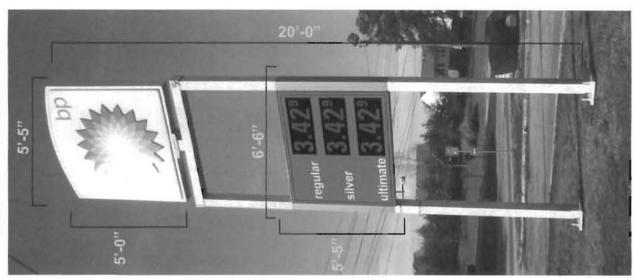

| APPLICANT: BP - Clipper Petroleum                                                                     | PETITION No.: V-71                                        |
|-------------------------------------------------------------------------------------------------------|-----------------------------------------------------------|
| PHONE: 404-388-8511                                                                                   | <b>DATE OF HEARING:</b> 05-13-2015                        |
| REPRESENTATIVE: Rainie Krahn                                                                          | PRESENT ZONING: GC                                        |
| <b>PHONE:</b> 404-388-8511                                                                            | LAND LOT(S): 602, 603                                     |
| TITLEHOLDER: S.N.S. Corporation                                                                       | DISTRICT: 18                                              |
| PROPERTY LOCATION: On the east side of Six                                                            | SIZE OF TRACT: 0.84 acre                                  |
| Flags Parkway, bounded on the north by Lee Industrial Boulevard and on the south by the I-285 On Ramp | COMMISSION DISTRICT: 4                                    |
| (124 Six Flags Parkway).                                                                              |                                                           |
| TYPE OF VARIANCE: 1) Allow an electronic sign on                                                      | a property with less than 200 feet of frontage on a road; |
| and 2) allow more than 2 electronic sign areas per sign (3 c                                          | on each sign face).                                       |
| OPPOSITION: No. OPPOSED PETITION No.                                                                  | SPOKESMAN                                                 |
| BOARD OF APPEALS DECISION  APPROVED MOTION BY                                                         | S RA-5 2 595                                              |
| REJECTED SECONDED                                                                                     | R-20 Six Flags Dr                                         |
|                                                                                                       | GC HI                                                     |

BP is one of the world's leading international oil and gas companies. We provide customers with fuel for transportation, energy for heat and light, lubricants to keep engines moving, and the petrochemicals products used to make everyday items as diverse as paints, clothes and packaging. BP is seeking a variance to allow them to have electronic changing gas pricing signs on their existing freestanding sign.

- 1. BP's property is only slightly under the required 200 ft of the road frontage (appx 178 ft) per the definition of mitered corner calculations.
- 2. In today's market and with gas prices changing daily. Manually changing pricing signs are difficult to maneuver, especially when many times there is only one person working at a time. This causing difficultly keeping up with the other area stations that have the electronic changing signs and can easily keep up with the market.
- 3. This is the only change that will be done the size and shape of the existing sign will not change.
- 4. The upgrade will be done by a professional sign company with over 35 years of experience.
- 5. The electronic signs will not cause any interference or obstacle to any of the surrounding businesses.