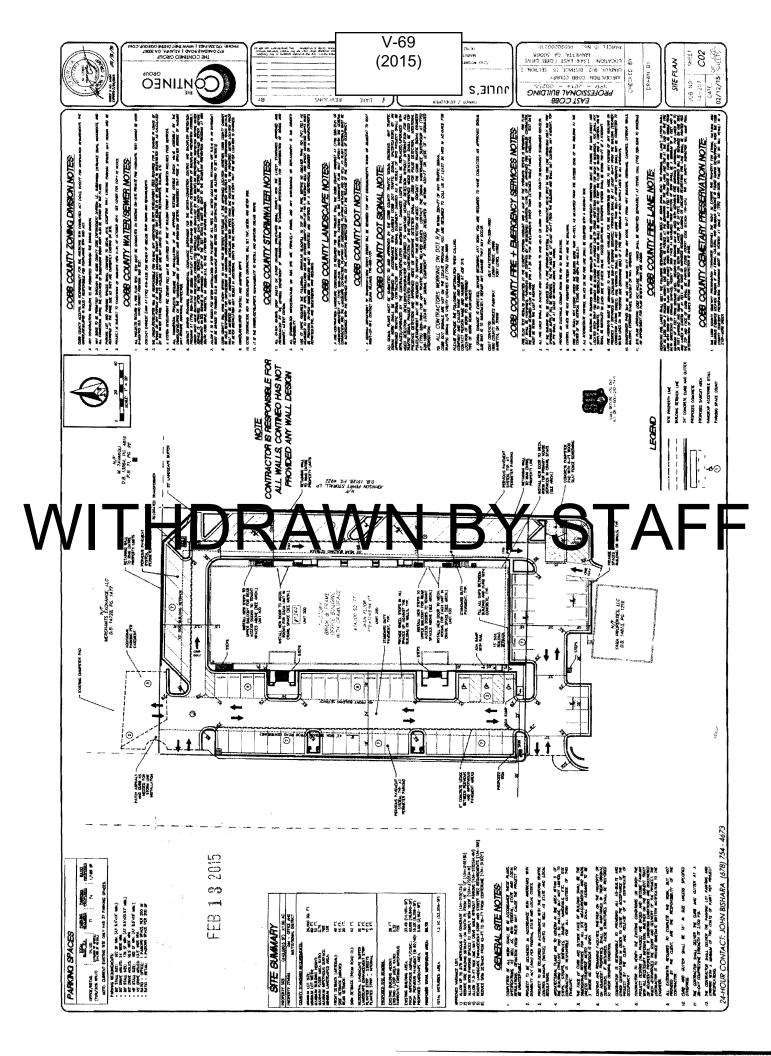

| APPLICANT:                                         | Julie's Plaza, LLC        | PETITION No.:        | V-69       |
|----------------------------------------------------|---------------------------|----------------------|------------|
| PHONE:                                             | 678-754-4673              | DATE OF HEARING:     | 04-01-2015 |
| REPRESENTA                                         | <b>FIVE:</b> John Bishara | PRESENT ZONING:      | O&I        |
| PHONE:                                             | 678-754-4673              | LAND LOT(S):         | 902        |
| TITLEHOLDER: Julie's Plaza, LLC                    |                           | DISTRICT:            | 16         |
| <b>PROPERTY LOCATION:</b> On the east side of East |                           | SIZE OF TRACT:       | 1 acre     |
| Cobb Drive, north of Johnson Ferry Road            |                           | COMMISSION DISTRICT: | 2          |
| (1344 East Cobb                                    | Drive).                   |                      |            |
|                                                    |                           | •                    |            |