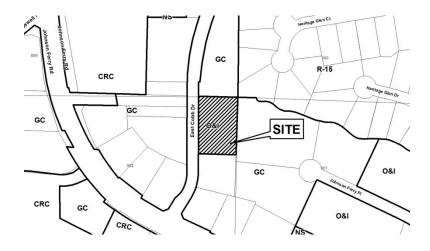

| APPLICANT:                                         | Julie's Plaza, LLC        | PETITION No.:        | V-69       |
|----------------------------------------------------|---------------------------|----------------------|------------|
| PHONE:                                             | 678-754-4673              | DATE OF HEARING:     | 04-01-2015 |
| REPRESENTA                                         | <b>FIVE:</b> John Bishara | PRESENT ZONING:      | O&I        |
| PHONE:                                             | 678-754-4673              | LAND LOT(S):         | 902        |
| TITLEHOLDER: Julie's Plaza, LLC                    |                           | DISTRICT:            | 16         |
| <b>PROPERTY LOCATION:</b> On the east side of East |                           | SIZE OF TRACT:       | 1 acre     |
| Cobb Drive, north of Johnson Ferry Road            |                           | COMMISSION DISTRICT: | 2          |
| (1344 East Cobb                                    | Drive).                   |                      |            |
|                                                    |                           | •                    |            |