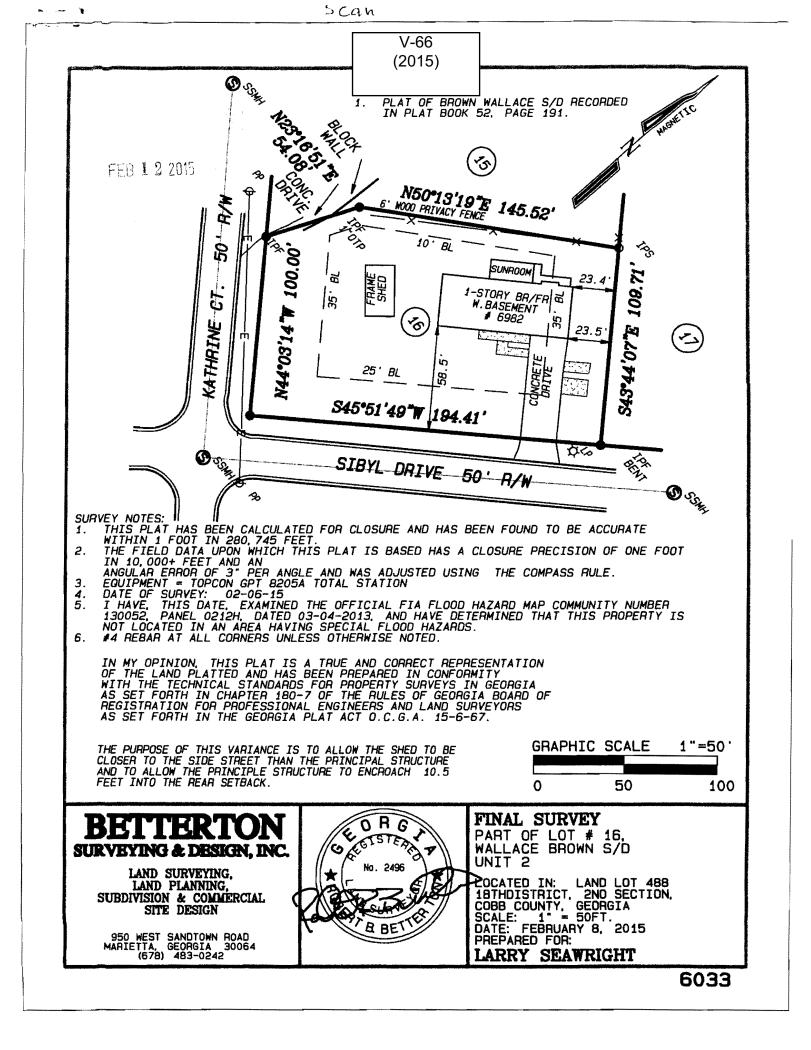

| APPLICANT:                                    | Larry Seawright                 | PETITION No.:        | V-66       |
|-----------------------------------------------|---------------------------------|----------------------|------------|
| PHONE:                                        | 770-745-6350                    | DATE OF HEARING:     | 04-01-2015 |
| REPRESENTA                                    | TIVE: Larry Seawrigth           | PRESENT ZONING:      | R-20       |
| PHONE:                                        | 770-745-6350                    | LAND LOT(S):         | 488        |
| TITLEHOLDE                                    | <b>R:</b> Larry Seawright       | DISTRICT:            | 18         |
| PROPERTY LO                                   | <b>DCATION:</b> At the northern | SIZE OF TRACT:       | 0.49 acre  |
| intersection of Kathryn Court and Sibyl Drive |                                 | COMMISSION DISTRICT: | 4          |
|                                               |                                 |                      |            |

(6982 Sibyl Drive).

**TYPE OF VARIANCE:** 1) Allow an accessory structure (existing frame shed) to be closer to the side street right-

of-way line than the principal building; and 2) waive the rear setback from the required 35 feet to 23 feet.

## **COMMENTS**

**TRAFFIC:** This request will not have an adverse impact on the transportation network.

DEVELOPMENT & INSPECTIONS: No comment.

**SITE PLAN REVIEW:** If this variance request is approved, a subdivision plat revision must be recorded prior to the issuance of the certificate of occupancy showing all improvements on the lot and referencing the variance case in the standard plat revision note. The surveyor must submit the plat to the Site Plan Review Section, Community Development Agency for review and approval prior to recording. Call 770-528-2147.

**STORMWATER MANAGEMENT:** No adverse stormwater management impacts are anticipated. The shed location drains to the street.

**HISTORIC PRESERVATION:** After examining Civil War trench maps, Cobb County historic property surveys, county maps, and various other resources, staff has no comments regarding the impact or treatment of historic and/or archaeological resources.

**DESIGN GUIDELINES:** No comment.

**CEMETERY PRESERVATION:** No comment.

WATER: No conflict.

**SEWER:** No conflict.

**FIRE DEPARTMENT:** After analyzing the information presented for a Preliminary Review, the Cobb County Fire Marshal's Office is confident that all other items can be addressed during the Plan Review Stage.