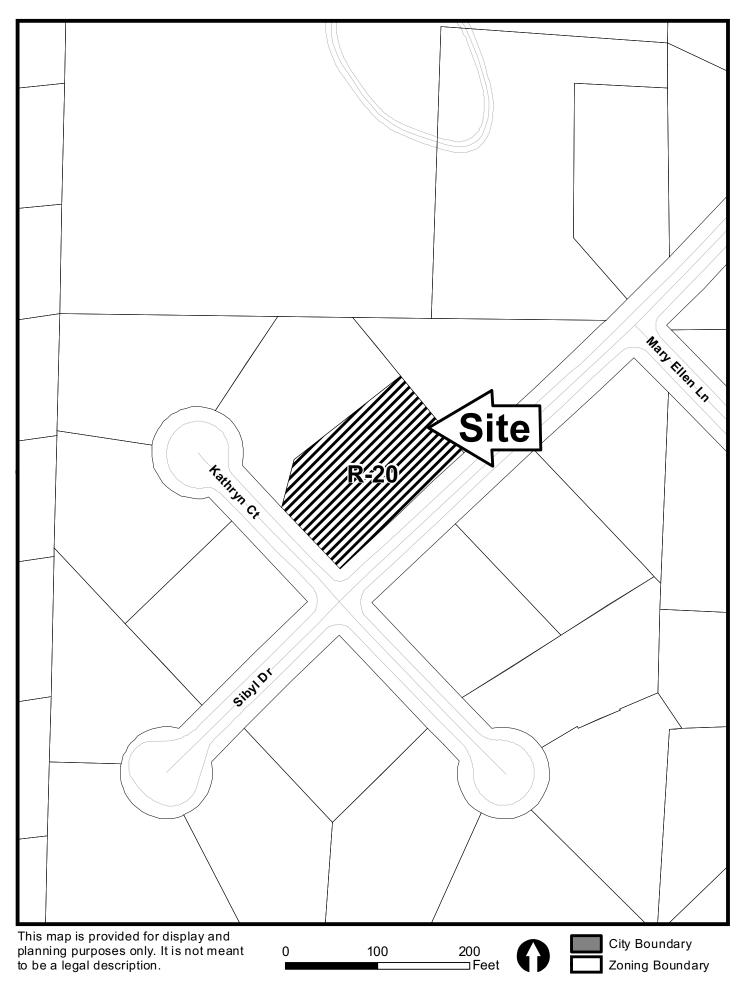

| APPLICANT:                                    | Larry Seawright                 | PETITION No.:        | V-66       |
|-----------------------------------------------|---------------------------------|----------------------|------------|
| PHONE:                                        | 770-745-6350                    | DATE OF HEARING:     | 04-01-2015 |
| REPRESENTA                                    | TIVE: Larry Seawrigth           | PRESENT ZONING:      | R-20       |
| PHONE:                                        | 770-745-6350                    | LAND LOT(S):         | 488        |
| TITLEHOLDE                                    | <b>R:</b> Larry Seawright       | DISTRICT:            | 18         |
| PROPERTY LO                                   | <b>DCATION:</b> At the northern | SIZE OF TRACT:       | 0.49 acre  |
| intersection of Kathryn Court and Sibyl Drive |                                 | COMMISSION DISTRICT: | 4          |
|                                               |                                 |                      |            |