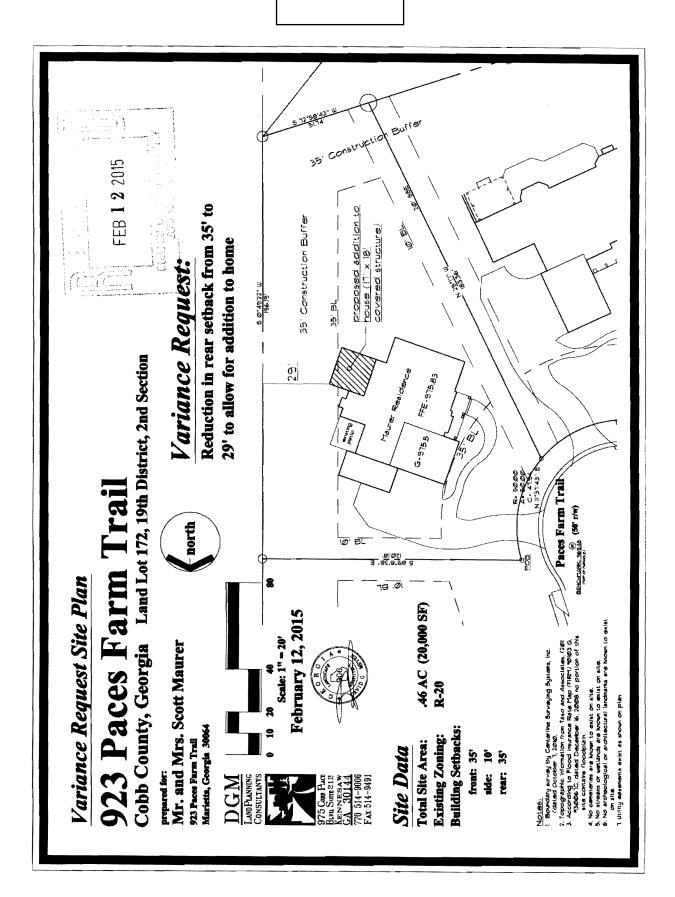

| <b>APPLICANT:</b>                                 | Scott N | <b>T</b> aurer               | PETITION No.:                   | V-63       |
|---------------------------------------------------|---------|------------------------------|---------------------------------|------------|
| PHONE:                                            | 404-44  | 1-4210                       | DATE OF HEARING:                | 04-01-2015 |
| REPRESENTA                                        | TIVE:   | David Meyer                  | PRESENT ZONING:                 | R-20       |
| PHONE:                                            |         | 770-514-9006                 | LAND LOT(S):                    | 172, 173   |
| TITLEHOLDE                                        | R: Sc   | ott Maurer and Monica Maurer | DISTRICT:                       | 19         |
| PROPERTY LO                                       | OCATIO  | N: At the southern terminus  | SIZE OF TRACT:                  | 0.46 acre  |
| of Paces Farm Trail, south of Hoyle Farm Drive    |         | COMMISSION DISTRICT:         | 1                               |            |
| (923 Paces Farm                                   | Trail). |                              |                                 |            |
| TYPE OF VARIANCE: Waive the rear setback from the |         |                              | he required 35 feet to 29 feet. |            |
|                                                   |         |                              |                                 |            |
|                                                   |         |                              |                                 |            |
|                                                   |         |                              |                                 |            |

## **COMMENTS**

**TRAFFIC:** This request will not have an adverse impact on the transportation network.

**DEVELOPMENT & INSPECTIONS:** No comment.

**SITE PLAN REVIEW:** If this variance request is approved, a subdivision plat revision must be recorded prior to the issuance of the certificate of occupancy showing all improvements on the lot and referencing the variance case in the standard plat revision note. The surveyor must submit the plat to the Site Plan Review Section, Community Development Agency for review and approval prior to recording. Call 770-528-2147.

**STORMWATER MANAGEMENT:** No adverse stormwater management impacts are anticipated. The majority of the proposed addition will be located over the existing concrete patio.

**HISTORIC PRESERVATION:** After examining Civil War trench maps, Cobb County historic property surveys, county maps, and various other resources, staff has no comments regarding the impact or treatment of historic and/or archaeological resources.