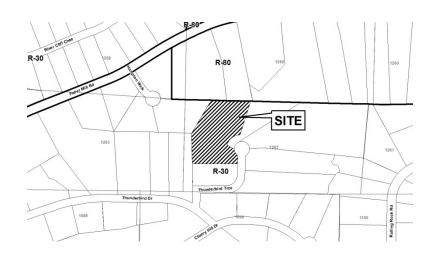

V-56

| <b>APPLICANT:</b>                           | E. E. Pe   | ennington                                     | PETITION No.:                       | V-56                   |
|---------------------------------------------|------------|-----------------------------------------------|-------------------------------------|------------------------|
| PHONE:                                      | 770-596    | 5-6748                                        | DATE OF HEARING:                    | 04-01-2015             |
| REPRESENTA                                  | TIVE:      | Bruce L. Goodman                              | PRESENT ZONING:                     | R-30                   |
| PHONE:                                      |            | 770-841-9457                                  | LAND LOT(S):                        | 1262                   |
| TITLEHOLDE                                  | D.         | Earl Pennington, M.D. and ricia M. Pennington | DISTRICT:                           | 16                     |
| PROPERTY LOCATION: At the northern terminus |            |                                               | SIZE OF TRACT:                      | 2.78 acres             |
| of Thunderbird T                            | race, nort | th of Thunderbird Drive                       | COMMISSION DISTRICT:                | 2                      |
| (290 Thunderbird                            | d Trace).  |                                               | •                                   |                        |
| TYPE OF VAR                                 | IANCE:     | 1) Waive the minimum public                   | c road frontage from the required 7 | 75 feet to 60 feet for |
| proposed lot; and                           | l 2) waive | the minimum lot width at front                | setback line from the required 75   | feet to 59 feet for    |
| proposed lot.                               |            |                                               |                                     |                        |
|                                             |            |                                               |                                     |                        |
|                                             |            |                                               |                                     |                        |
| <b>OPPOSITION:</b>                          | No. OPF    | POSED PETITION No.                            | SPOKESMAN                           |                        |