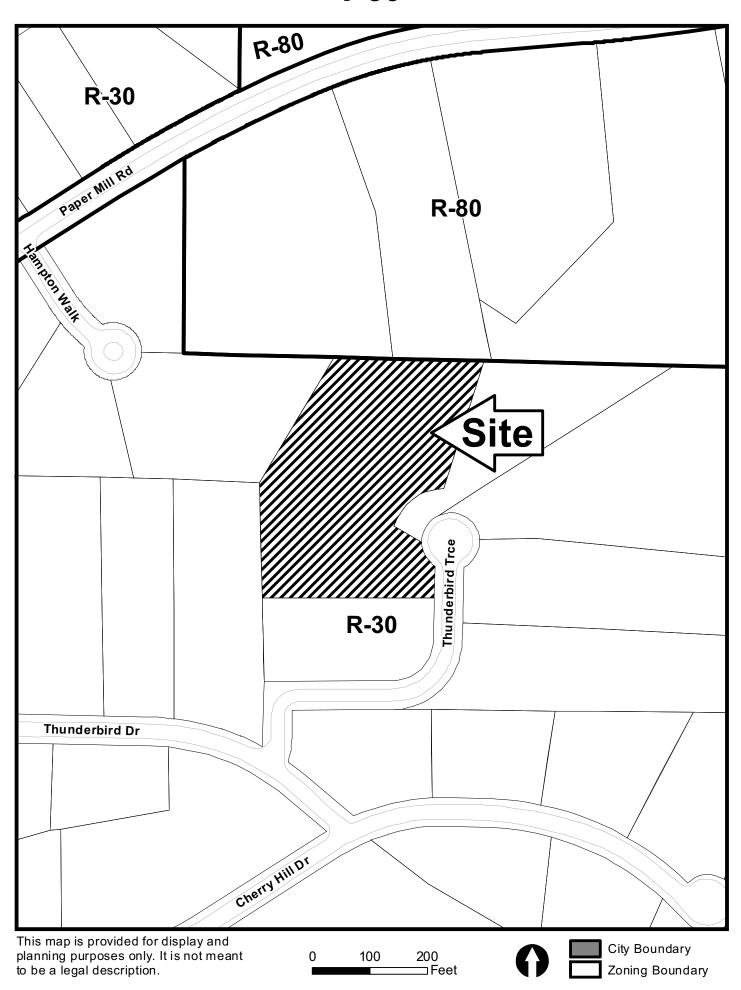

V-56

| <b>APPLICANT:</b>                           | E. E. Pe   | ennington                                     | PETITION No.:                       | V-56                   |
|---------------------------------------------|------------|-----------------------------------------------|-------------------------------------|------------------------|
| PHONE:                                      | 770-596    | 5-6748                                        | DATE OF HEARING:                    | 04-01-2015             |
| REPRESENTA                                  | TIVE:      | Bruce L. Goodman                              | PRESENT ZONING:                     | R-30                   |
| PHONE:                                      |            | 770-841-9457                                  | LAND LOT(S):                        | 1262                   |
| TITLEHOLDE                                  | D.         | Earl Pennington, M.D. and ricia M. Pennington | DISTRICT:                           | 16                     |
| PROPERTY LOCATION: At the northern terminus |            |                                               | SIZE OF TRACT:                      | 2.78 acres             |
| of Thunderbird T                            | race, nort | th of Thunderbird Drive                       | COMMISSION DISTRICT:                | 2                      |
| (290 Thunderbird                            | d Trace).  |                                               | •                                   |                        |
| TYPE OF VAR                                 | IANCE:     | 1) Waive the minimum public                   | c road frontage from the required 7 | 75 feet to 60 feet for |
| proposed lot; and                           | l 2) waive | the minimum lot width at front                | setback line from the required 75   | feet to 59 feet for    |
| proposed lot.                               |            |                                               |                                     |                        |
|                                             |            |                                               |                                     |                        |
|                                             |            |                                               |                                     |                        |
| <b>OPPOSITION:</b>                          | No. OPF    | POSED PETITION No.                            | SPOKESMAN                           |                        |