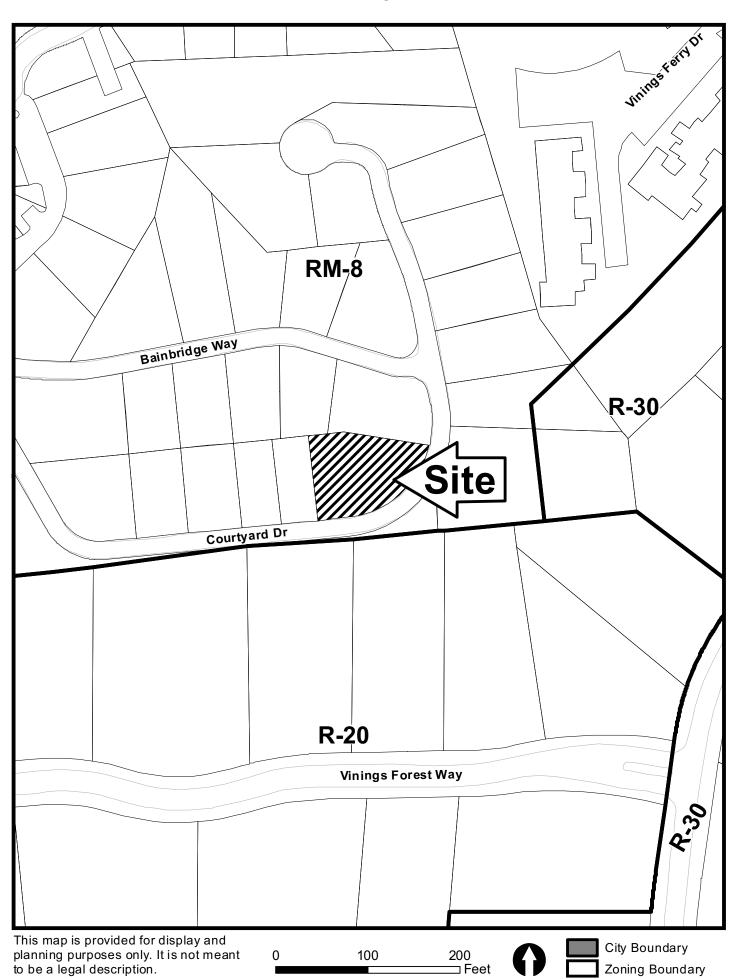

| APPLICANT:                                                                                                                                                                                                                                                       | Clifford Meinhardt                            | PETITION No.:        | V-49       |  |  |  |  |
|------------------------------------------------------------------------------------------------------------------------------------------------------------------------------------------------------------------------------------------------------------------|-----------------------------------------------|----------------------|------------|--|--|--|--|
| PHONE:                                                                                                                                                                                                                                                           | 404-234-8040                                  | DATE OF HEARING:     | 04-01-2015 |  |  |  |  |
| REPRESENTATIVE: Clifford Meinhardt                                                                                                                                                                                                                               |                                               | PRESENT ZONING:      | RM-8       |  |  |  |  |
| PHONE:                                                                                                                                                                                                                                                           | 404-234-8040                                  | LAND LOT(S):         | 907, 954   |  |  |  |  |
| TITLEHOLDEI                                                                                                                                                                                                                                                      | Clifford G. Meinhardt and Sharon K. Meinhardt | DISTRICT:            | 17         |  |  |  |  |
| PROPERTY LO                                                                                                                                                                                                                                                      | CATION: On the north side of                  | SIZE OF TRACT:       | 0.20 acre  |  |  |  |  |
| Courtyard Drive, south of Bainbridge Way                                                                                                                                                                                                                         |                                               | COMMISSION DISTRICT: | 2          |  |  |  |  |
| (3828 Courtyard                                                                                                                                                                                                                                                  | Drive).                                       |                      |            |  |  |  |  |
| TYPE OF VARIANCE: 1) Waive the front setback from the required 20 feet to 17.9 feet; 2) waive the rear setback from the required 30 feet to 22 feet; and 3) waive the maximum impervious surface from 45% to 55%.  OPPOSITION: No. OPPOSED PETITION No SPOKESMAN |                                               |                      |            |  |  |  |  |
| BOARD OF APPEALS DECISION  APPROVED MOTION BY  REJECTED SECONDED  HELD CARRIED  STIPULATIONS:                                                                                                                                                                    |                                               |                      |            |  |  |  |  |