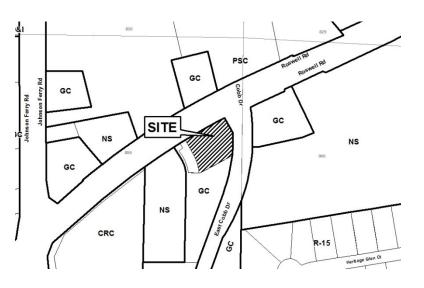

| <b>APPLICANT:</b>                                 | Total Imaging | PETITION No.:        | V-3        |
|---------------------------------------------------|---------------|----------------------|------------|
| PHONE:                                            | 770-536-7906  | DATE OF HEARING:     | 01-14-2015 |
| <b>REPRESENTATIVE:</b> Dennis Carlton             |               | PRESENT ZONING:      | GC         |
| PHONE:                                            | 770-536-7906  | LAND LOT(S):         | 899        |
| TITLEHOLDER: Desh Enterprises, Inc.               |               | DISTRICT:            | 16         |
| <b>PROPERTY LOCATION:</b> On the southwest corner |               | SIZE OF TRACT:       | 0.58 acre  |
| of East Cobb Drive and Roswell Road               |               | COMMISSION DISTRICT: | 2          |
|                                                   |               |                      |            |

(4360 Roswell Road).

 TYPE OF VARIANCE:
 1) Allow an electronic sign on a property with less than 200 feet of road frontage on one

 road (171.64 feet on Roswell Road); 2) increase the maximum allowable impervious surface from 70% to 80%; and 3)