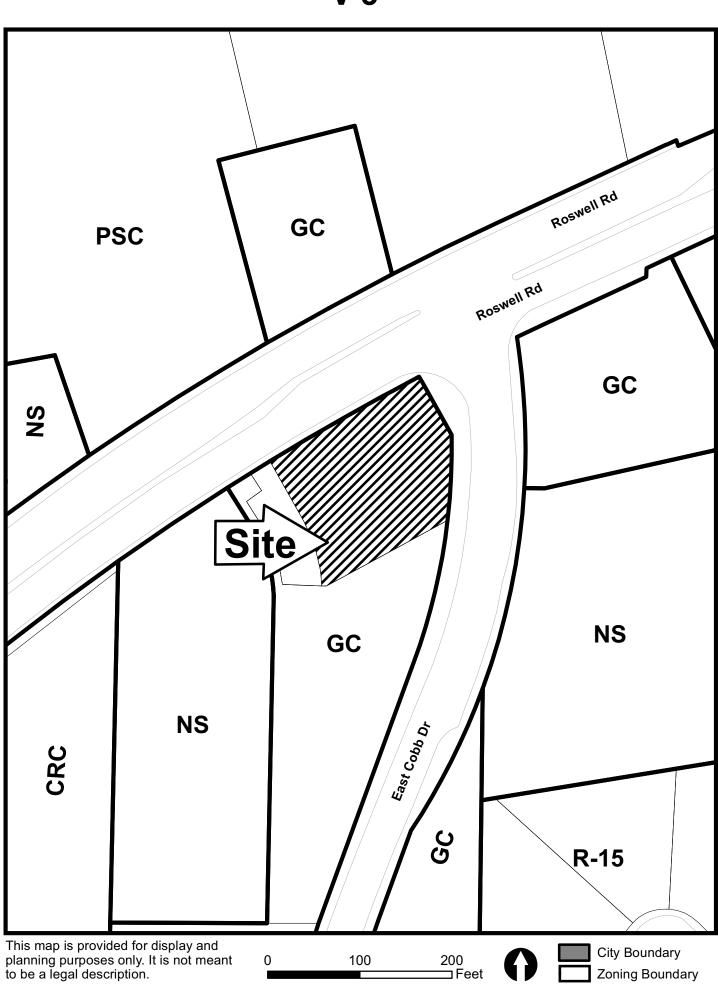

| <b>APPLICANT:</b>                                 | Total Imaging | PETITION No.:        | V-3        |
|---------------------------------------------------|---------------|----------------------|------------|
| PHONE:                                            | 770-536-7906  | DATE OF HEARING:     | 01-14-2015 |
| <b>REPRESENTATIVE:</b> Dennis Carlton             |               | PRESENT ZONING:      | GC         |
| PHONE:                                            | 770-536-7906  | LAND LOT(S):         | 899        |
| TITLEHOLDER: Desh Enterprises, Inc.               |               | DISTRICT:            | 16         |
| <b>PROPERTY LOCATION:</b> On the southwest corner |               | SIZE OF TRACT:       | 0.58 acre  |
| of East Cobb Drive and Roswell Road               |               | COMMISSION DISTRICT: | 2          |
|                                                   |               |                      |            |

(4360 Roswell Road).

 TYPE OF VARIANCE:
 1) Allow an electronic sign on a property with less than 200 feet of road frontage on one

 road (171.64 feet on Roswell Road); 2) increase the maximum allowable impervious surface from 70% to 80%; and 3)