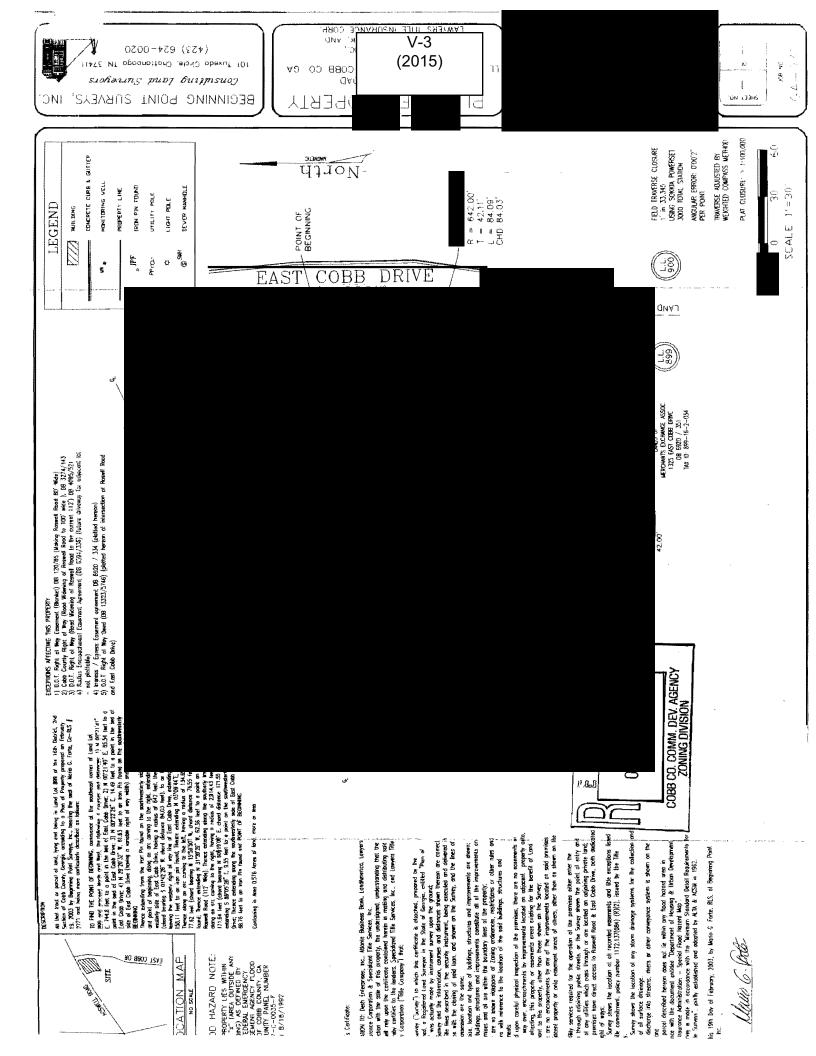

| <b>APPLICANT:</b>                                 | Total Imaging | PETITION No.:        | V-3        |
|---------------------------------------------------|---------------|----------------------|------------|
| PHONE:                                            | 770-536-7906  | DATE OF HEARING:     | 01-14-2015 |
| <b>REPRESENTATIVE:</b> Dennis Carlton             |               | PRESENT ZONING:      | GC         |
| PHONE:                                            | 770-536-7906  | LAND LOT(S):         | 899        |
| TITLEHOLDER: Desh Enterprises, Inc.               |               | DISTRICT:            | 16         |
| <b>PROPERTY LOCATION:</b> On the southwest corner |               | SIZE OF TRACT:       | 0.58 acre  |
| of East Cobb Drive and Roswell Road               |               | COMMISSION DISTRICT: | 2          |
|                                                   |               |                      |            |

(4360 Roswell Road).

 TYPE OF VARIANCE:
 1) Allow an electronic sign on a property with less than 200 feet of road frontage on one

 road (171.64 feet on Roswell Road); 2) increase the maximum allowable impervious surface from 70% to 80%; and 3)

 increase the allowable sign area from 65 square feet to 94 square feet.

OPPOSITION: No. OPPOSED \_\_\_\_\_ PETITION No. \_\_\_\_ SPOKESMAN \_\_\_\_\_

BOARD OF APPEALS DECISION
APPROVED \_\_\_\_\_ MOTION BY \_\_\_\_\_\_
REJECTED \_\_\_\_\_ SECONDED \_\_\_\_\_\_
HELD \_\_\_\_ CARRIED \_\_\_\_\_
STIPULATIONS: \_\_\_\_\_\_