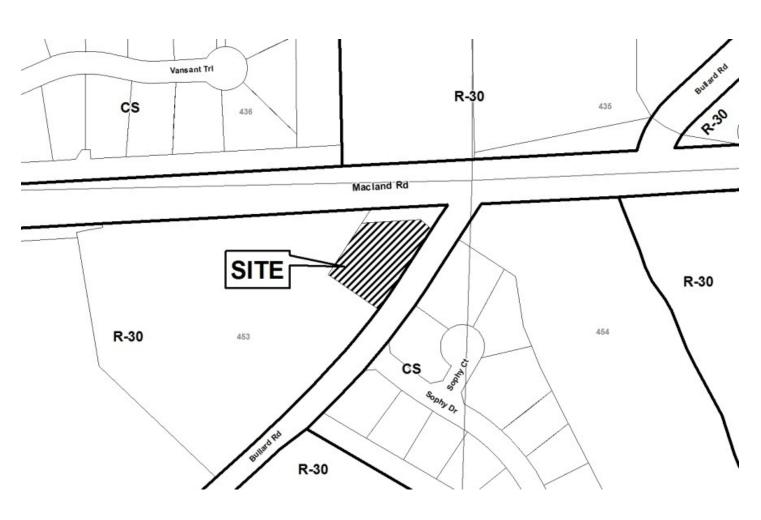

Steven H. Stroud, Sr. PETITION No.: V-33 **APPLICANT:** 404-376-9233 **DATE OF HEARING:** 03-11-2015 **PHONE:** Steven H. Stroud, Sr. **REPRESENTATIVE:** PRESENT ZONING: R-20 404-376-9233 296 **PHONE:** LAND LOT(S): Ronald G., Steven H., and Linda J. 18 TITLEHOLDER: **DISTRICT:** Stroud On the north side of 1.46 acres **PROPERTY LOCATION: SIZE OF TRACT:** Stroud Drive, east of Dodgen Road **COMMISSION DISTRICT:** (31 and 41 Stroud Drive).

TYPE OF VARIANCE: 1) Waive the front setback for an accessory structure over 650 square feet (800 square foot open end metal awning) from the required 100 feet to 24.8 feet; and 2) allow an accessory structure (800 square foot open end metal awning) to be located to the front of the principal building.