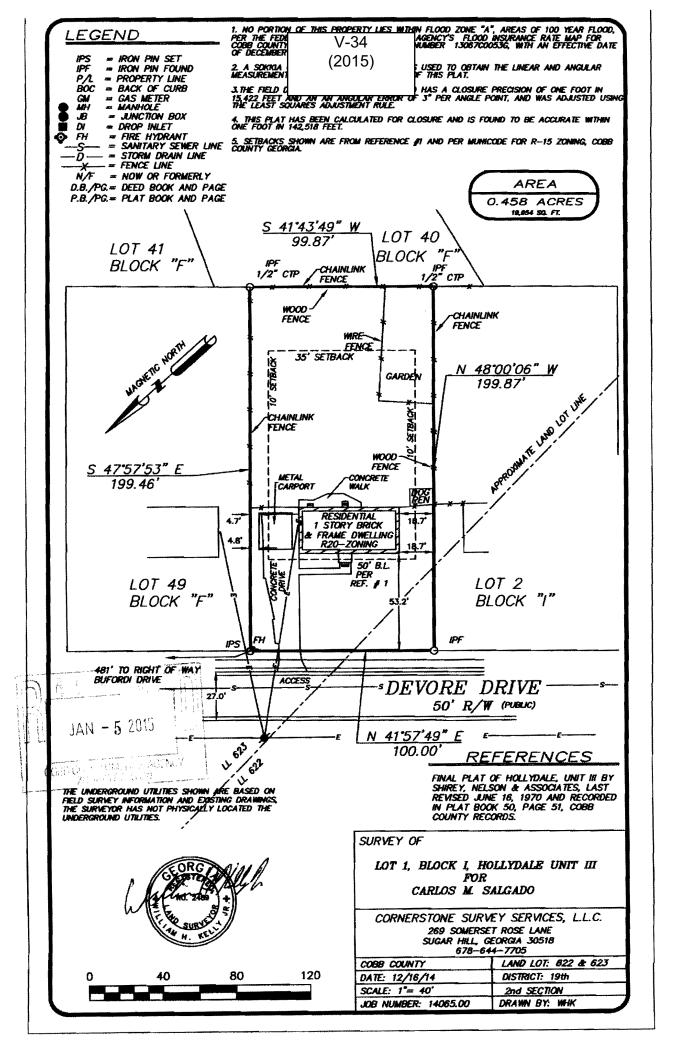

| <b>APPLICANT:</b> | Carlos I   | Macedo                        | PETITION No.: V-34 | 4          |
|-------------------|------------|-------------------------------|--------------------|------------|
| PHONE:            | 678-581    | 1-2823                        | DATE OF HEARING:   | 03-11-2015 |
| REPRESENTA        | TIVE:      | Carlos Macedo                 | PRESENT ZONING:    | R-20       |
| PHONE:            |            | 678-756-4710                  | LAND LOT(S):       | 622, 623   |
| TITLEHOLDE        | R: Car     | los M. Salgado                | DISTRICT:          | 19         |
| PROPERTY LO       | OCATIO     | N: On the east side of Devore | SIZE OF TRACT:     | 0.46 acres |
| Drive, south of B | Burfordi D | Orive                         | COMMISSION DISTRI  | ICT: 4     |
| (1935 Devore Dr   | rive).     |                               |                    |            |

TYPE OF VARIANCE: 1) Waive the side setback for an accessory structure over 144 square feet (approximately 360 square foot metal carport) from the required 10 feet to 4.7 feet; and 2) allow an accessory structure (approximately 360 square foot metal carport) to be located to the side of the principal building.