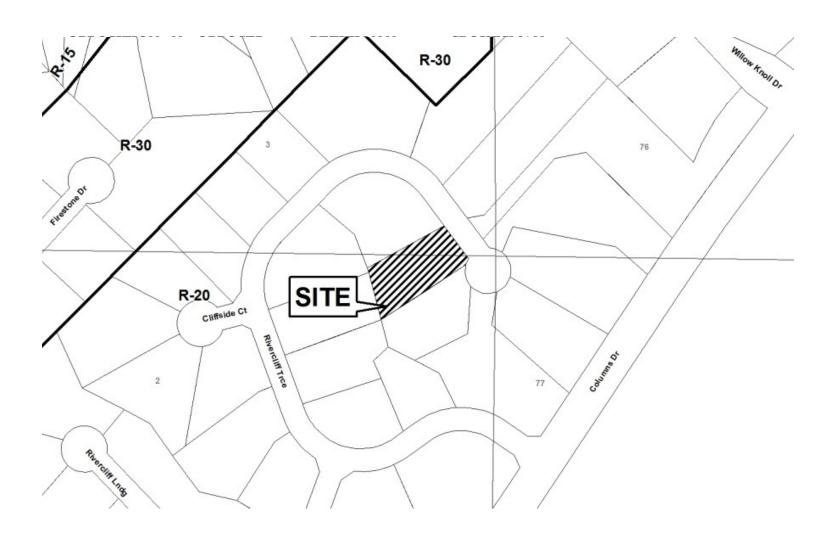

| opertyTopography                                                                                      | of PropertyOther                                    |



**PETITION No.:** V-39 **APPLICANT:** Isaac Barel **DATE OF HEARING:** 03-11-2015 404-431-3188 **PHONE:** REPRESENTATIVE: Lula Burbank PRESENT ZONING: R-20 404-431-3188 2, 3 **PHONE:** LAND LOT(S): 1 Tzachi Barel TITLEHOLDER: **DISTRICT: PROPERTY LOCATION:** On the west side of 0.50 acres **SIZE OF TRACT:** Rivercliff Trace, west of Columns Drive COMMISSION DISTRICT: 2 (513 Rivercliff Trace). Waive the maximum impervious surface from the required 35% to 37.57% **TYPE OF VARIANCE:** 



| Appli                                                                             | cation for Vari                                                                                                                 | iance                                                                           |
|-----------------------------------------------------------------------------------|---------------------------------------------------------------------------------------------------------------------------------|---------------------------------------------------------------------------------|
| 1011 - 7、315   四                                                                  | <b>Cobb County</b>