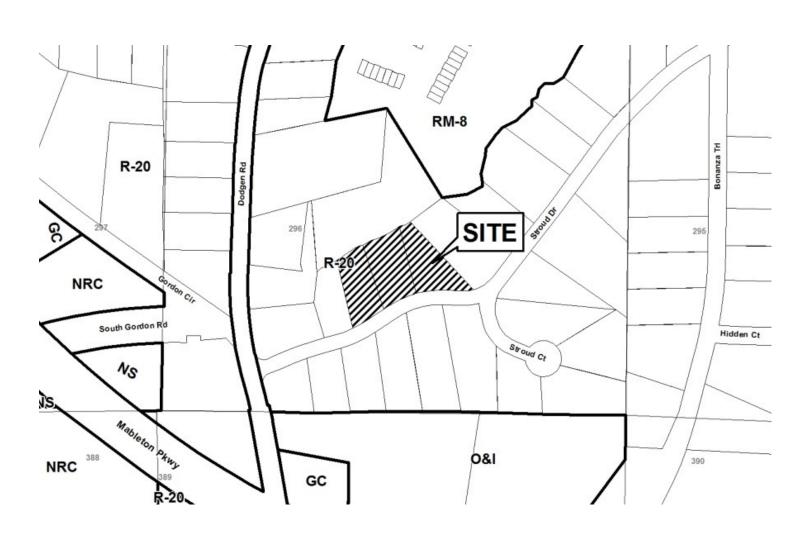

Steven H. Stroud, Sr. PETITION No.: V-33 **APPLICANT:** 404-376-9233 **DATE OF HEARING:** 03-11-2015 **PHONE:** Steven H. Stroud, Sr. **REPRESENTATIVE:** PRESENT ZONING: R-20 404-376-9233 296 **PHONE:** LAND LOT(S): Ronald G., Steven H., and Linda J. 18 TITLEHOLDER: **DISTRICT:** Stroud On the north side of 1.46 acres **PROPERTY LOCATION: SIZE OF TRACT:** Stroud Drive, east of Dodgen Road **COMMISSION DISTRICT:** (31 and 41 Stroud Drive).

TYPE OF VARIANCE: 1) Waive the front setback for an accessory structure over 650 square feet (800 square foot open end metal awning) from the required 100 feet to 24.8 feet; and 2) allow an accessory structure (800 square foot open end metal awning) to be located to the front of the principal building.