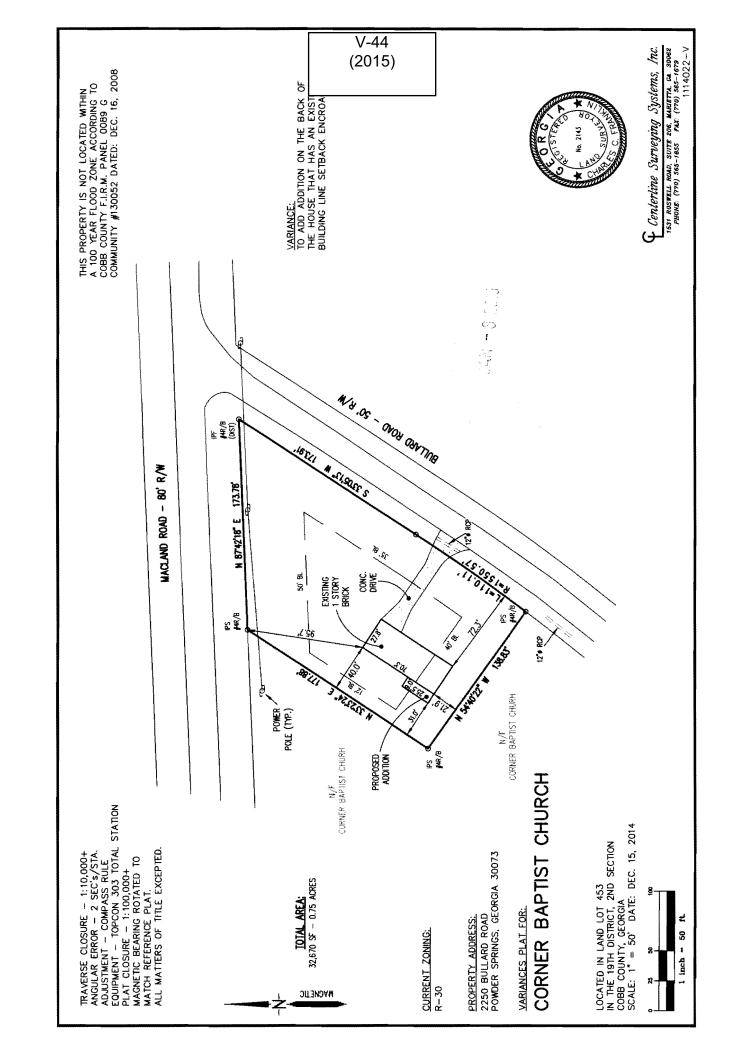

Steven H. Stroud, Sr. PETITION No.: V-33 **APPLICANT:** 404-376-9233 **DATE OF HEARING:** 03-11-2015 **PHONE:** Steven H. Stroud, Sr. **REPRESENTATIVE:** PRESENT ZONING: R-20 404-376-9233 296 **PHONE:** LAND LOT(S): Ronald G., Steven H., and Linda J. 18 TITLEHOLDER: **DISTRICT:** Stroud On the north side of 1.46 acres **PROPERTY LOCATION: SIZE OF TRACT:** Stroud Drive, east of Dodgen Road **COMMISSION DISTRICT:** (31 and 41 Stroud Drive).

TYPE OF VARIANCE: 1) Waive the front setback for an accessory structure over 650 square feet (800 square foot open end metal awning) from the required 100 feet to 24.8 feet; and 2) allow an accessory structure (800 square foot open end metal awning) to be located to the front of the principal building.