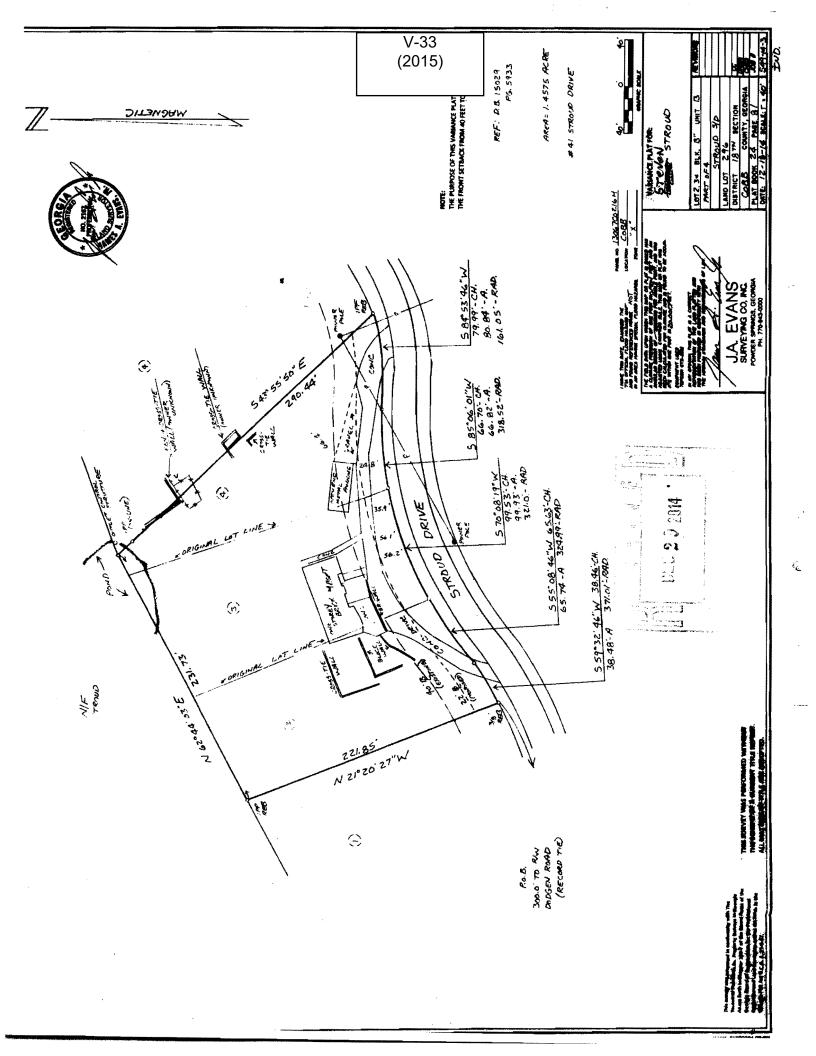

Steven H. Stroud, Sr. PETITION No.: V-33 **APPLICANT:** 404-376-9233 **DATE OF HEARING:** 03-11-2015 **PHONE:** Steven H. Stroud, Sr. **REPRESENTATIVE:** PRESENT ZONING: R-20 404-376-9233 296 **PHONE:** LAND LOT(S): Ronald G., Steven H., and Linda J. 18 TITLEHOLDER: **DISTRICT:** Stroud On the north side of 1.46 acres **PROPERTY LOCATION: SIZE OF TRACT:** Stroud Drive, east of Dodgen Road **COMMISSION DISTRICT:** (31 and 41 Stroud Drive).

TYPE OF VARIANCE: 1) Waive the front setback for an accessory structure over 650 square feet (800 square foot open end metal awning) from the required 100 feet to 24.8 feet; and 2) allow an accessory structure (800 square foot open end metal awning) to be located to the front of the principal building.