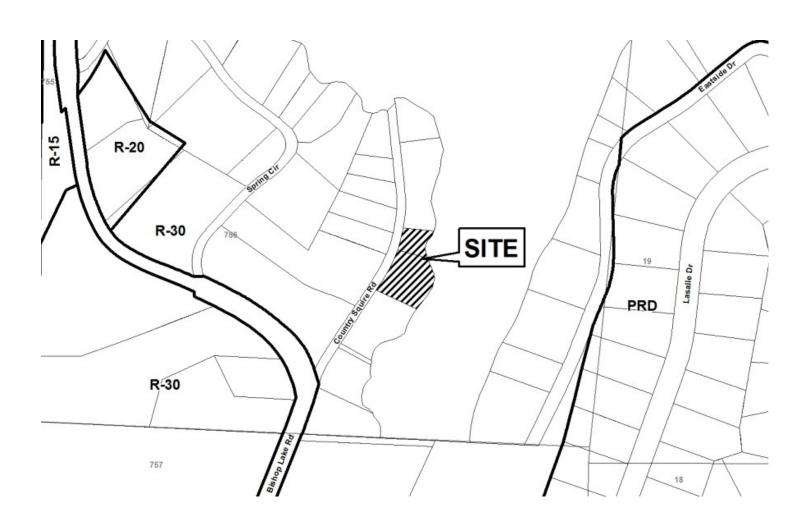

|               | 404-307-2931                         | LAND LOT(S):       | 756        |
| TITLEHOLDE        | <b>R</b> : Ro | obert D. and Christy P. Luttrell     | DISTRICT:          | 16         |
| PROPERTY LO       | OCATIO        | On the east side of                  | SIZE OF TRACT:     | 0.30 acres |
| Country Squire I  | Lane, noi     | th of Bishop Lake Road               | COMMISSION DISTRI  | ICT: 2     |
| (2030 Country S   | quire La      | ne).                                 | -                  |            |

TYPE OF VARIANCE: 1) Waive the front setback from the required 45 feet to 6 feet; 2) waive the side setback from the required 10 feet to zero feet adjacent to the southern property line; and 3) waive the rear setback from the required 40 feet to 10 feet





Application for Variance Cobb County
(type or print clearly)

Application No. 1-36
Hearing Date: 3-1/-19

| Location 2030 Country Squise Lane (street address, if applicable; nearest intersection, etc.)  Land Lot(s) 756 District Size of Tract Acre(s)  Please select the extraordinary and exceptional condition(s) to the piece of property in question. The condition(s) must be peculiar to the piece of property involved.  Size of Property Shape of Property Topography of Property Other  The Cobb County Zoning Ordinance Section 134-94 states that the Cobb County Board of Zoning Appeals must determine that applying the terms of the Zoning Ordinance without the variance would create an unnecessary hardship. Please state what hardship would be created by following the normal terms of the ordinanc