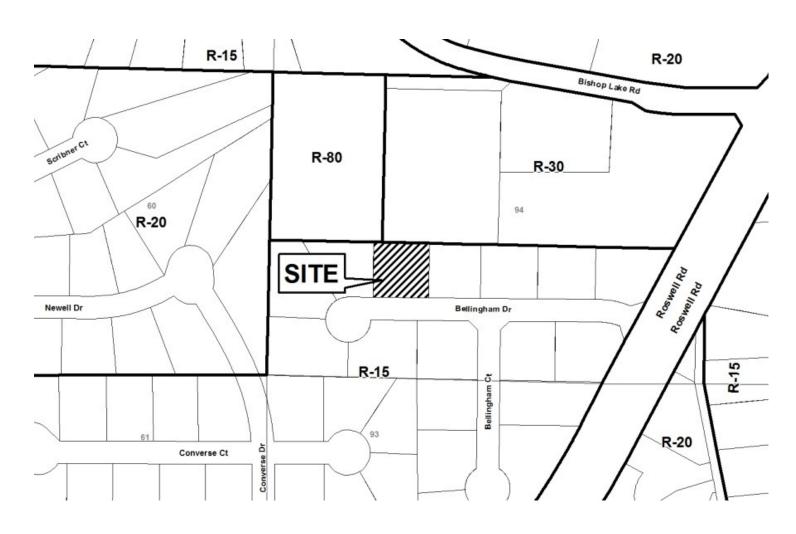

Revised: March 5, 2013

V-44 (2015) Exhibit

## EXHIBIT "A" - ATTACHMENT TO APPLICATION FOR VARIANCE

Application No.:

V-<u>44</u> (2015)

Hearing Date: March 11, 2015

# BEFORE THE COBB COUNTY BOARD OF ZONING APPEALS

Applicant/Titleholder: A Shore Thing One, L.L.C.

Please state what hardship would be created by following the normal terms of the ordinance:

Applicant requests a reduction of the minimum rear setback from the required forty (40) feet, as set forth under the R-30 zoning classification, to twenty (20) feet for property located at the intersection of the southerly side of Macland Road and the northwesterly side of Bullard Road, Land Lot 453, 19<sup>th</sup> District, 2<sup>nd</sup> Section, Cobb County, Georgia (hereinafter the "Property" or "Subject Property"), and being known as 2250 Bullard Road. The Subject Property has an existing one-story, single-family residence located on the 0.75 acre tract. The Property is a corner lot at the intersection of Macland Road and Bullard Road; therefore, the front setback is measured from Macland Road, even though the front of the residence faces Bullard Road. By calculating the front setback from Macland Road, the proposed addition beginning at the rear corner and extending to the side of the residence, would encroach into the defined forty (40) foot rear setback. If the setbacks for the Property were calculated from Bullard Road, the requested variance would be unnecessary. The variance requested herein is not substantial and would allow for enhancement to the existing residence. The remaining setbacks and minimum lot requirements for the Subject Property meet or exceed the minimum requirements as set forth in the Cobb County Zoning Ordinance.