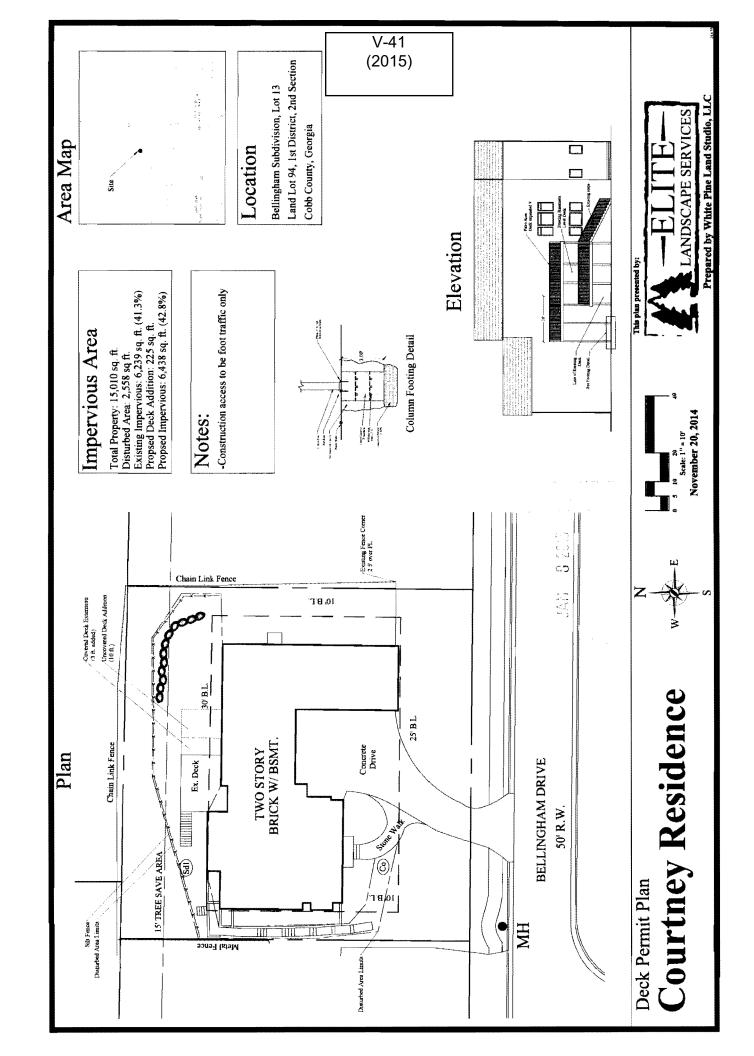

Revised: March 5, 2013

V-44 (2015) Exhibit

## EXHIBIT "A" - ATTACHMENT TO APPLICATION FOR VARIANCE

Application No.:

V-<u>44</u> (2015)

Hearing Date: March 11, 2015

# BEFORE THE COBB COUNTY BOARD OF ZONING APPEALS

Applicant/Titleholder: A Shore Thing One, L.L.C.

Please state what hardship would be created by following the normal terms of the ordinance:

Applicant requests a reduction of the minimum rear setback from the required forty (40) feet, as set forth under the R-30 zoning classification, to twenty (20) feet for property located at the intersection of the southerly side of Macland Road and the northwesterly side of Bullard Road, Land Lot 453, 19<sup>th</sup> District, 2<sup>nd</sup> Section, Cobb County, Georgia (hereinafter the "Property" or "Subject Property"), and being known as 2250 Bullard Road. The Subject Property has an existing one-story, single-family residence located on the 0.75 acre tract. The Property is a corner lot at the intersection of Macland Road and Bullard Road; therefore, the front setback is measured from Macland Road, even though the front of the residence faces Bullard Road. By calculating the front setback from Macland Road, the proposed addition beginning at the rear corner and extending to the side of the residence, would encroach into the defined forty (40) foot rear setback. If the setbacks for the Property were calculated from Bullard Road, the requested variance would be unnecessary. The variance requested herein is not substantial and would allow for enhancement to the existing residence. The remaining setbacks and minimum lot requirements for the Subject Property meet or exceed the minimum requirements as set forth in the Cobb County Zoning Ordinance.