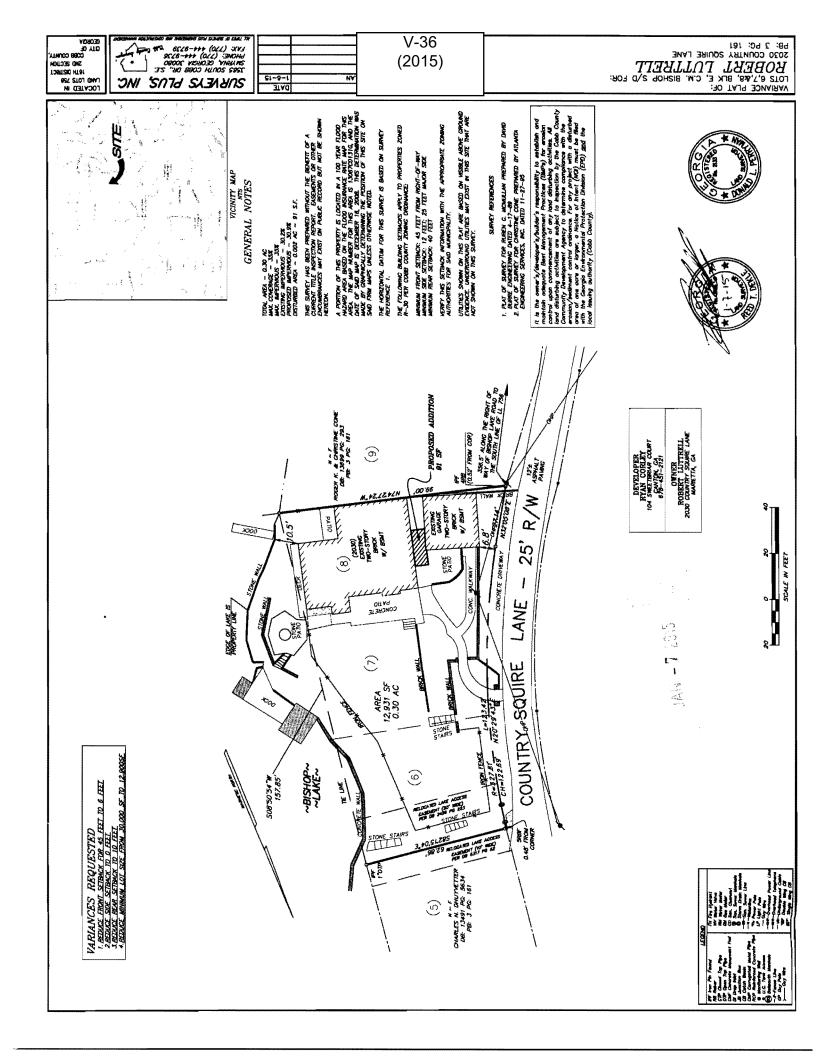

| The contiguous neighbors have                                                                                                                                  | reviewed + approved pla                                                        |



| <b>APPLICANT:</b> | Robert        | D. Luttrell                          | PETITION No.: V-36 | 6          |
|-------------------|---------------|--------------------------------------|--------------------|------------|
| PHONE:            | 404-30        | 07-2931                              | DATE OF HEARING:   | 03-11-2015 |
| REPRESENTA        | TIVE:         | Robert D. and Christy P.<br>Luttrell | PRESENT ZONING:    | R-30       |
| PHONE:            |               | 404-307-2931                         | LAND LOT(S):       | 756        |
| TITLEHOLDE        | <b>R</b> : Ro | obert D. and Christy P. Luttrell     | DISTRICT:          | 16         |
| PROPERTY LO       | OCATIO        | On the east side of                  | SIZE OF TRACT:     | 0.30 acres |
| Country Squire I  |