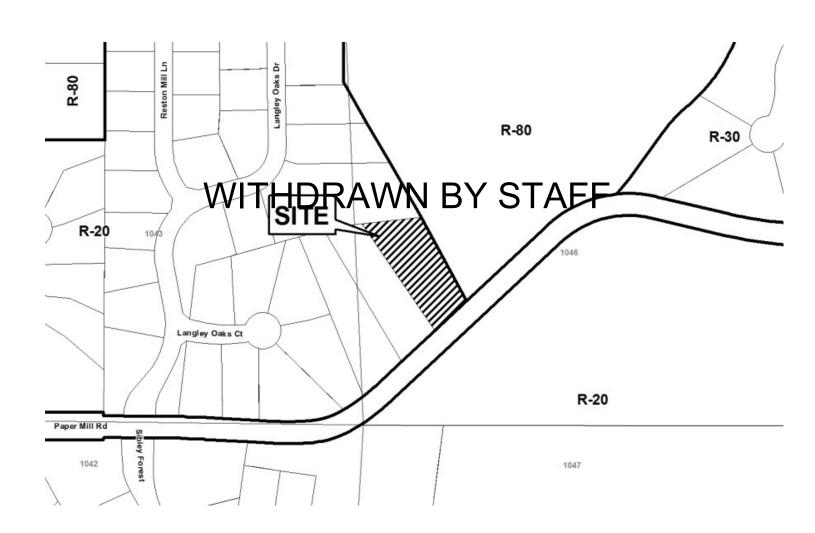

| <b>APPLICANT:</b> | Preston and Elizabeth Smith          | PETITION No.: V-35 | 5             |
|-------------------|--------------------------------------|--------------------|---------------|
| PHONE:            | 770-876-1877                         | DATE OF HEARING:   | 03-11-2015    |
| REPRESENTA        | <b>Preston and Elizabeth Smith</b>   | PRESENT ZONING:    | R-30          |
| PHONE:            | 770-876-1877                         | LAND LOT(S):       | 952, 953, 975 |
| TITLEHOLDE        | R: Preston W. and Elizabeth J. Smith | DISTRICT:          | 17            |
| PROPERTY LO       | On the northeast corner of           | SIZE OF TRACT:     | 0.77 acres    |
| Cochise Drive an  | d Circle Oaks Drive                  | COMMISSION DISTRI  | CT: 2         |
| (3271 Circle Oak  | s Drive).                            |                    |               |

TYPE OF VARIANCE: 1) Waive the rear setback from the required 40 feet to 17 feet; and 2) waive the maximum impervious surface from the required 35% to 39%.