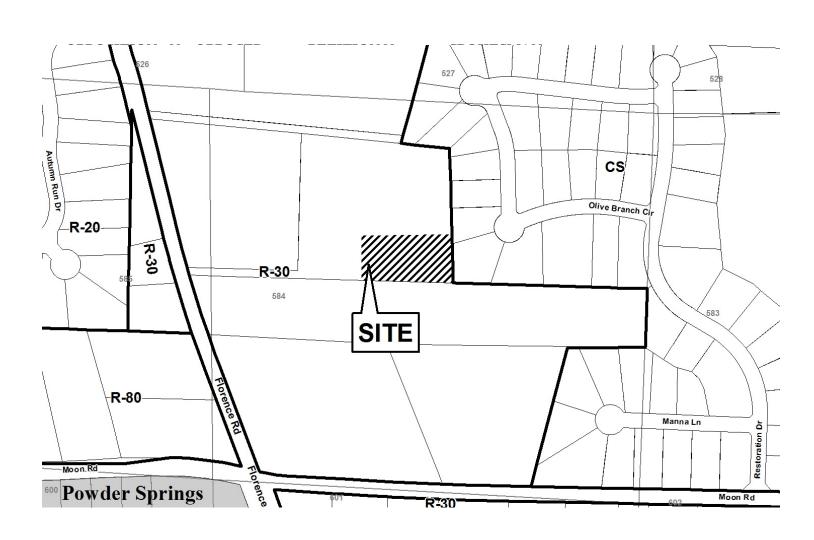

## PRELIMINARY VARIANCE ANALYSIS

**HEARING DATE: March 11, 2015** 

**DUE DATE:** February 9, 2015

Distributed: January 21, 2015

| <b>APPLICANT:</b> | Betty L. Dy  | ve                         | PETITION No.: V-32 | 2          |
|-------------------|--------------|----------------------------|--------------------|------------|
| PHONE:            | 770-598-29   | 89                         | DATE OF HEARING:   | 03-11-2015 |
| REPRESENTA        | TIVE: Bet    | ty L. Dye                  | PRESENT ZONING:    | R-15       |
| PHONE:            | 770          | )-598-2989                 | LAND LOT(S):       | 637, 696   |
| TITLEHOLDE        | R: Betty L   | Dye                        | DISTRICT:          | 19         |
| PROPERTY LO       | OCATION:     | On the southeast corner of | SIZE OF TRACT:     | 0.41 acres |
| Sasanqua Lane a   | nd Bay Berry | Drive                      | COMMISSION DISTRI  | CT: 4      |
| (2989 Bay Berry   | Drive).      |                            |                    |            |

TYPE OF VARIANCE: 1) Waive the rear setback from the required 30 feet to 3.6 feet adjacent to the southern property line; 2) waive the side setback for an accessory structure over 144 square feet (192 square foot frame shed) from the required 10 feet to 8 feet adjacent to the eastern property line; and 3) allow an accessory structure to be located closer to the side street right-of-way line than the principal building on a corner lot.