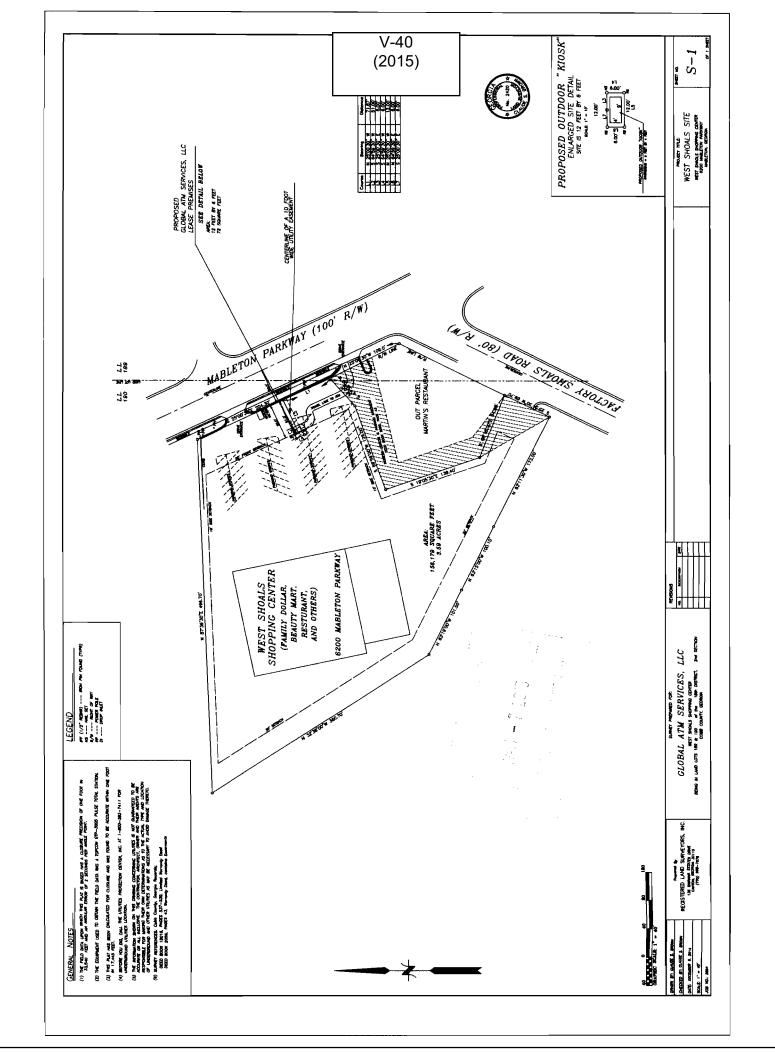

opography                                                                                                              | of PropertyOther                                                                |
| applying for Backyard Chickens pursuan  White Regulation Hole  TO 37.5 DV +0 0.00 | E Zoning Ordinance without the ould be created by following t to Sec. 134-94(4), then leave the Maximum lot Cover a modest 5.78 | e variance would create an unnecessary<br>the normal terms of the ordinance (If |
| List type of variance requested: INCO                                             | ease lot coverage<br>or pool decking And                                                                                        | from 35% to<br>d gazebo.                                                        |



Global ATM Services, LLC V-40 **APPLICANT:** PETITION No.: 404-275-2000 **DATE OF HEARING:** 03-11-2015 **PHONE: REPRESENTATIVE:** Suzanne E. Hale PRESENT ZONING: GC 404-275-2000 189, 190 **PHONE:** LAND LOT(S): Due to numerous owners, a complete list of titleholders is 18 TITLEHOLDER: **DISTRICT:** available in the Zoning Office On the northwest corner of 3.59 acres **PROPERTY LOCATION: SIZE OF TRACT:** Factory Shoals Road and Mableton Parkway **COMMISSION DISTRICT:** (6200 Mableton Parkway). Allow an accessory structure (proposed ATM) to be located to the front of the principal **TYPE OF VARIANCE:** 

buiding.

GC **PSC** Mableton PKWY R-20 Community Dr 191 CRC SITE GC. RA-5 R-20 Community Rd Factory 0&1 GC RA-5 NRC Twain Cir

| Application for Variance