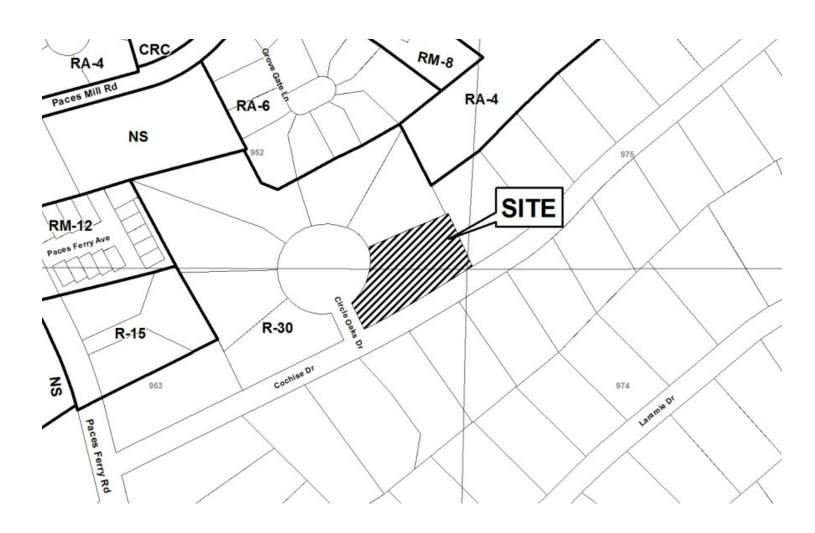

| <b>APPLICANT:</b> | Preston and Elizabeth Smith          | PETITION No.: V-35 | 5             |
|-------------------|--------------------------------------|--------------------|---------------|
| PHONE:            | 770-876-1877                         | DATE OF HEARING:   | 03-11-2015    |
| REPRESENTA        | <b>Preston and Elizabeth Smith</b>   | PRESENT ZONING:    | R-30          |
| PHONE:            | 770-876-1877                         | LAND LOT(S):       | 952, 953, 975 |
| TITLEHOLDE        | R: Preston W. and Elizabeth J. Smith | DISTRICT:          | 17            |
| PROPERTY LO       | On the northeast corner of           | SIZE OF TRACT:     | 0.77 acres    |
| Cochise Drive an  | d Circle Oaks Drive                  | COMMISSION DISTRI  | CT: 2         |
| (3271 Circle Oak  | s Drive).                            |                    |               |

TYPE OF VARIANCE: 1) Waive the rear setback from the required 40 feet to 17 feet; and 2) waive the maximum impervious surface from the required 35% to 39%.