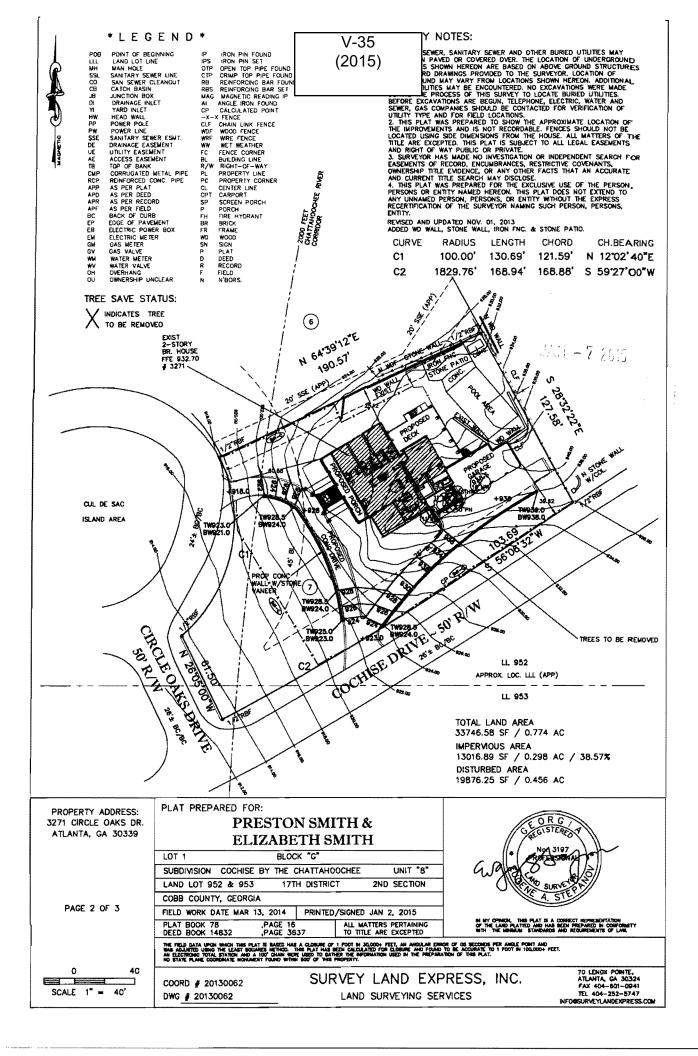

| <b>APPLICANT:</b> | Preston and Elizabeth Smith          | PETITION No.: V-35 | 5             |
|-------------------|--------------------------------------|--------------------|---------------|
| PHONE:            | 770-876-1877                         | DATE OF HEARING:   | 03-11-2015    |
| REPRESENTA        | <b>Preston and Elizabeth Smith</b>   | PRESENT ZONING:    | R-30          |
| PHONE:            | 770-876-1877                         | LAND LOT(S):       | 952, 953, 975 |
| TITLEHOLDE        | R: Preston W. and Elizabeth J. Smith | DISTRICT:          | 17            |
| PROPERTY LO       | On the northeast corner of           | SIZE OF TRACT:     | 0.77 acres    |
| Cochise Drive an  | d Circle Oaks Drive                  | COMMISSION DISTRI  | CT: 2         |
| (3271 Circle Oak  | s Drive).                            |                    |               |

TYPE OF VARIANCE: 1) Waive the rear setback from the required 40 feet to 17 feet; and 2) waive the maximum impervious surface from the required 35% to 39%.