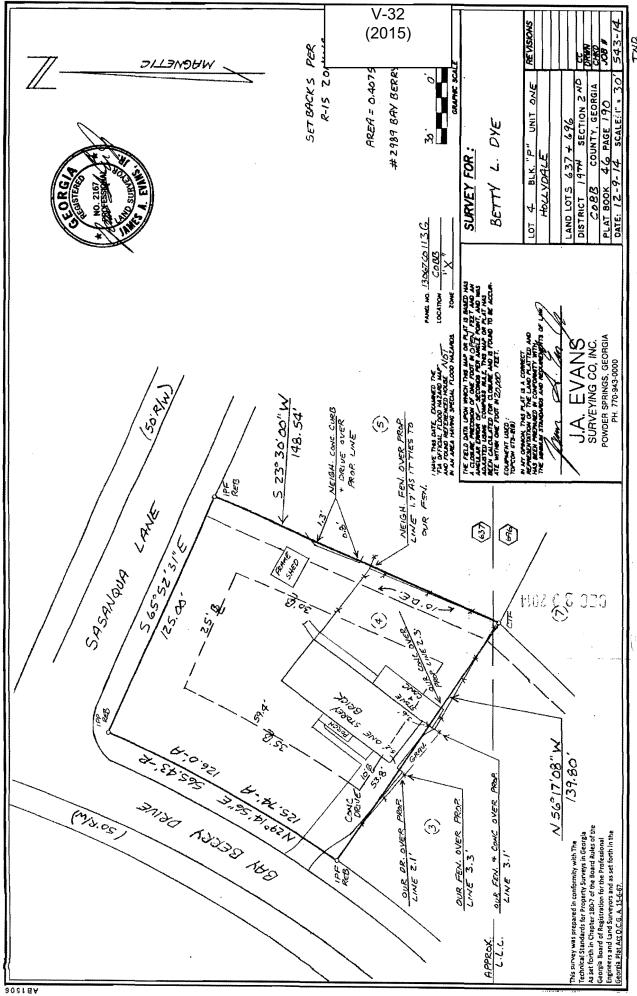

## PRELIMINARY VARIANCE ANALYSIS

**HEARING DATE: March 11, 2015** 

**DUE DATE:** February 9, 2015

Distributed: January 21, 2015

| <b>APPLICANT:</b> | Betty L. Dy  | ve                         | PETITION No.: V-32 | 2          |
|-------------------|--------------|----------------------------|--------------------|------------|
| PHONE:            | 770-598-29   | 89                         | DATE OF HEARING:   | 03-11-2015 |
| REPRESENTA        | TIVE: Bet    | ty L. Dye                  | PRESENT ZONING:    | R-15       |
| PHONE:            | 770          | )-598-2989                 | LAND LOT(S):       | 637, 696   |
| TITLEHOLDE        | R: Betty L   | Dye                        | DISTRICT:          | 19         |
| PROPERTY LO       | OCATION:     | On the southeast corner of | SIZE OF TRACT:     | 0.41 acres |
| Sasanqua Lane a   | nd Bay Berry | Drive                      | COMMISSION DISTRI  | CT: 4      |
| (2989 Bay Berry   | Drive).      |                            |                    |            |

TYPE OF VARIANCE: 1) Waive the rear setback from the required 30 feet to 3.6 feet adjacent to the southern property line; 2) waive the side setback for an accessory structure over 144 square feet (192 square foot frame shed) from the required 10 feet to 8 feet adjacent to the eastern property line; and 3) allow an accessory structure to be located closer to the side street right-of-way line than the principal building on a corner lot.