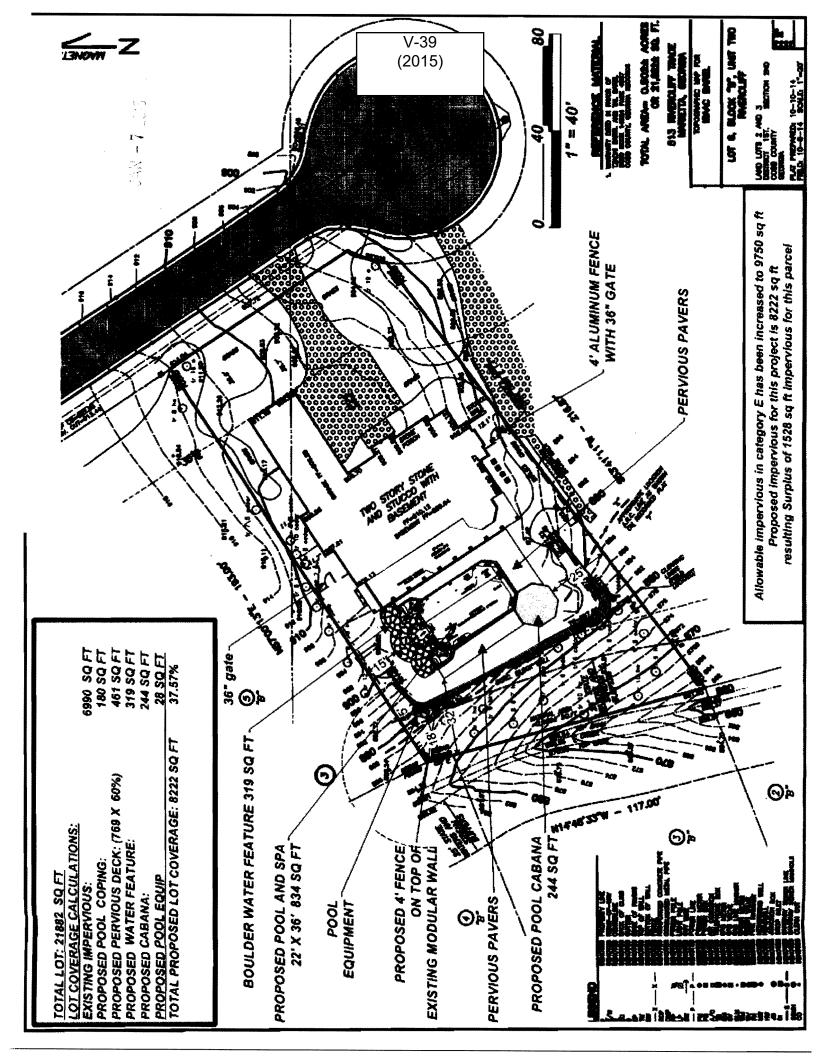

TYPE OF VARIANCE: 1) Waive the rear setback from the required 40 feet to 17 feet; and 2) waive the maximum impervious surface from the required 35% to 39%.