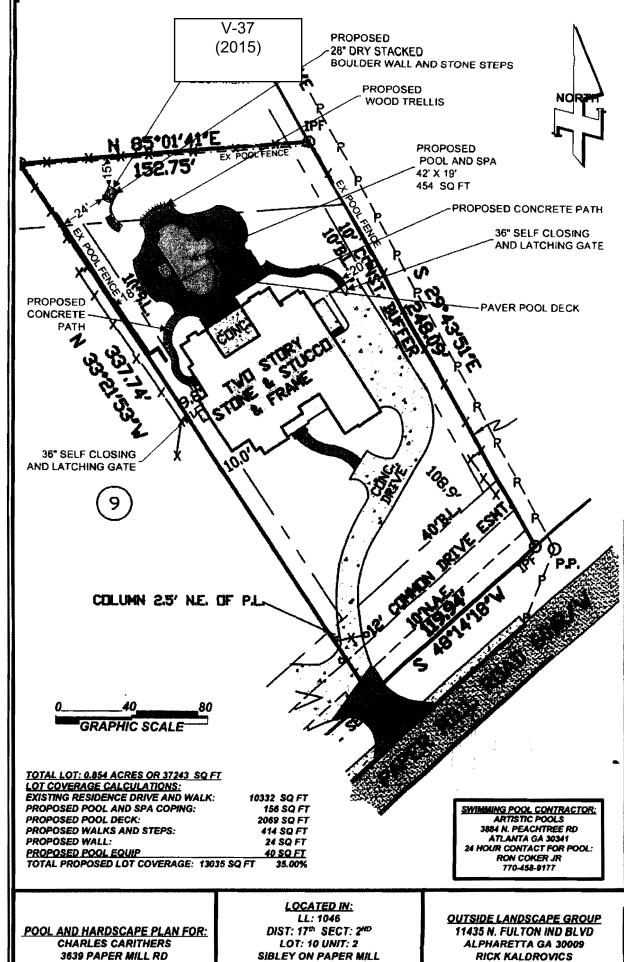

|



**MARIETTA GA 30067** 

PARCEL ID: 20010300370 COBB CO **GEORGIA** 

24 HOUR CONTACT 770-754-1188

**APPLICANT:** Charles Carithers **PETITION No.:** V-37 **DATE OF HEARING:** 03-11-2015 770-754-1188 **PHONE: REPRESENTATIVE:** Adam Huber PRESENT ZONING: R-20 404-858-0999 1046 **PHONE:** LAND LOT(S): Charles and Maureen B. Carithers 17 TITLEHOLDER: **DISTRICT: PROPERTY LOCATION:** On the north side of Paper 0.85 acres **SIZE OF TRACT:** Mill Road, east of Langley Oaks Drive **COMMISSION DISTRICT: 2** (3639 Paper Mill Road). **TYPE OF VARIANCE:** 



## **Application for Variance Cobb County**

JAN - 7 LS/5 (type or print clearly)

Application No.
Hearing Date: 311-15

|                        | *                                                                    |