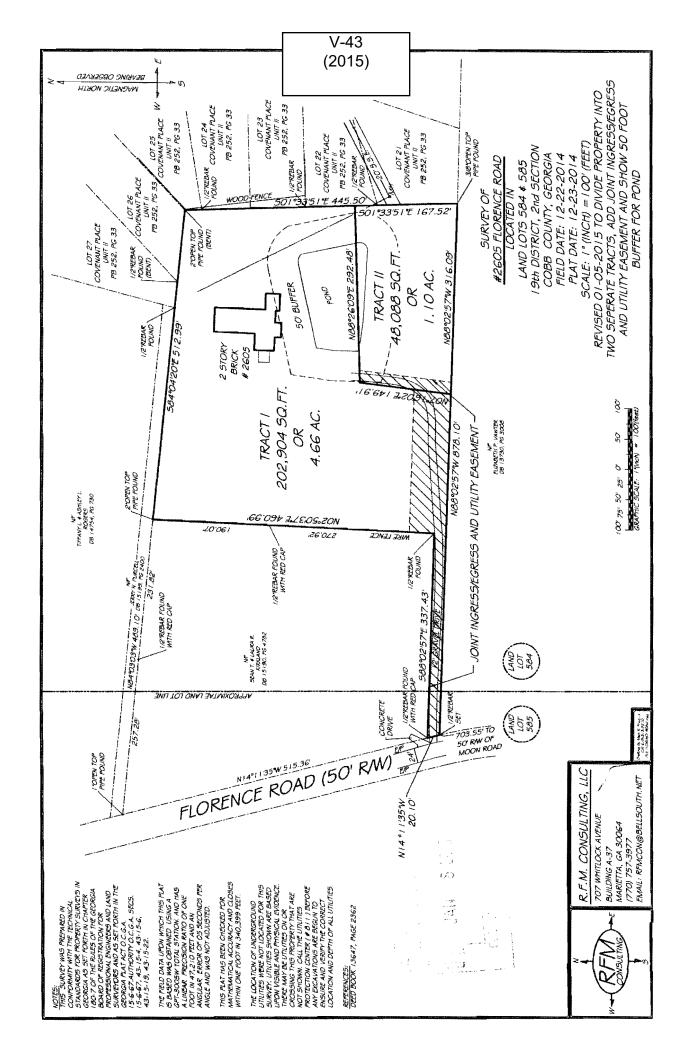

## PRELIMINARY VARIANCE ANALYSIS

**HEARING DATE: March 11, 2015** 

**DUE DATE:** February 9, 2015

Distributed: January 21, 2015

| <b>APPLICANT:</b> | Betty L. Dy  | ve                         | PETITION No.: V-32 | 2          |
|-------------------|--------------|----------------------------|--------------------|------------|
| PHONE:            | 770-598-29   | 89                         | DATE OF HEARING:   | 03-11-2015 |
| REPRESENTA        | TIVE: Bet    | ty L. Dye                  | PRESENT ZONING:    | R-15       |
| PHONE:            | 770          | )-598-2989                 | LAND LOT(S):       | 637, 696   |
| TITLEHOLDE        | R: Betty L   | Dye                        | DISTRICT:          | 19         |
| PROPERTY LO       | OCATION:     | On the southeast corner of | SIZE OF TRACT:     | 0.41 acres |
| Sasanqua Lane a   | nd Bay Berry | Drive                      | COMMISSION DISTRI  | CT: 4      |
| (2989 Bay Berry   | Drive).      |                            |                    |            |

TYPE OF VARIANCE: 1) Waive the rear setback from the required 30 feet to 3.6 feet adjacent to the southern property line; 2) waive the side setback for an accessory structure over 144 square feet (192 square foot frame shed) from the required 10 feet to 8 feet adjacent to the eastern property line; and 3) allow an accessory structure to be located closer to the side street right-of-way line than the principal building on a corner lot.