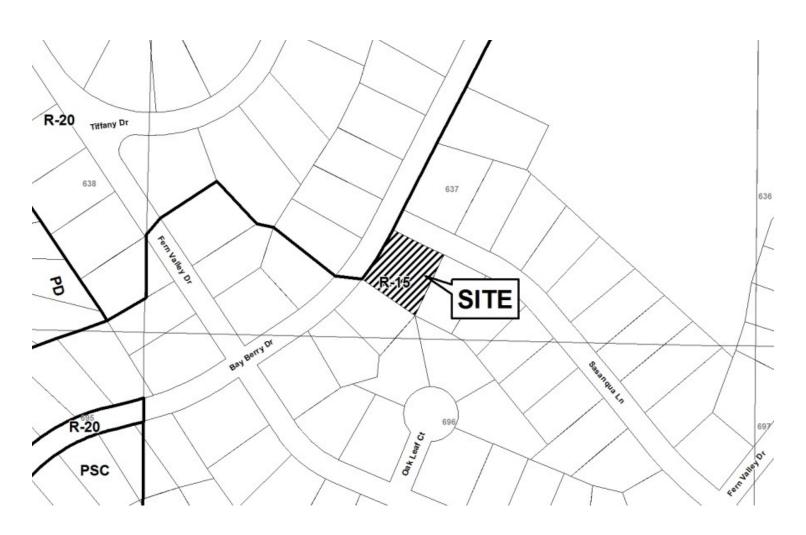

## PRELIMINARY VARIANCE ANALYSIS

**HEARING DATE: March 11, 2015** 

**DUE DATE:** February 9, 2015

Distributed: January 21, 2015

| <b>APPLICANT:</b> | Betty L. Dy  | ve                         | PETITION No.: V-32 | 2          |
|-------------------|--------------|----------------------------|--------------------|------------|
| PHONE:            | 770-598-29   | 89                         | DATE OF HEARING:   | 03-11-2015 |
| REPRESENTA        | TIVE: Bet    | ty L. Dye                  | PRESENT ZONING:    | R-15       |
| PHONE:            | 770          | )-598-2989                 | LAND LOT(S):       | 637, 696   |
| TITLEHOLDE        | R: Betty L   | Dye                        | DISTRICT:          | 19         |
| PROPERTY LO       | OCATION:     | On the southeast corner of | SIZE OF TRACT:     | 0.41 acres |
| Sasanqua Lane a   | nd Bay Berry | Drive                      | COMMISSION DISTRI  | CT: 4      |
| (2989 Bay Berry   | Drive).      |                            |                    |            |

TYPE OF VARIANCE: 1) Waive the rear setback from the required 30 feet to 3.6 feet adjacent to the southern property line; 2) waive the side setback for an accessory structure over 144 square feet (192 square foot frame shed) from the required 10 feet to 8 feet adjacent to the eastern property line; and 3) allow an accessory structure to be located closer to the side street right-of-way line than the principal building on a corner lot.