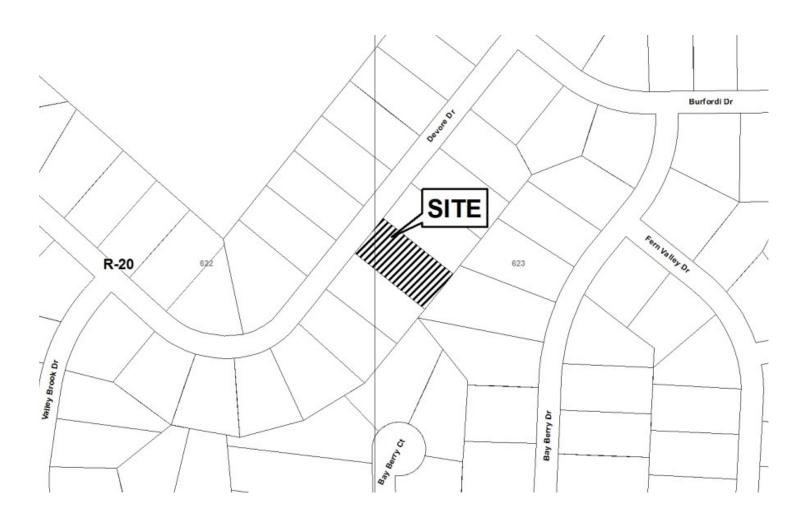

| <b>APPLICANT:</b> | Carlos I   | Macedo                        | PETITION No.: V-34 | 4          |
|-------------------|------------|-------------------------------|--------------------|------------|
| PHONE:            | 678-581    | 1-2823                        | DATE OF HEARING:   | 03-11-2015 |
| REPRESENTA        | TIVE:      | Carlos Macedo                 | PRESENT ZONING:    | R-20       |
| PHONE:            |            | 678-756-4710                  | LAND LOT(S):       | 622, 623   |
| TITLEHOLDE        | R: Car     | los M. Salgado                | DISTRICT:          | 19         |
| PROPERTY LO       | OCATIO     | N: On the east side of Devore | SIZE OF TRACT:     | 0.46 acres |
| Drive, south of B | Burfordi D | Orive                         | COMMISSION DISTRI  | ICT: 4     |
| (1935 Devore Dr   | rive).     |                               |                    |            |

TYPE OF VARIANCE: 1) Waive the side setback for an accessory structure over 144 square feet (approximately 360 square foot metal carport) from the required 10 feet to 4.7 feet; and 2) allow an accessory structure (approximately 360 square foot metal carport) to be located to the side of the principal building.