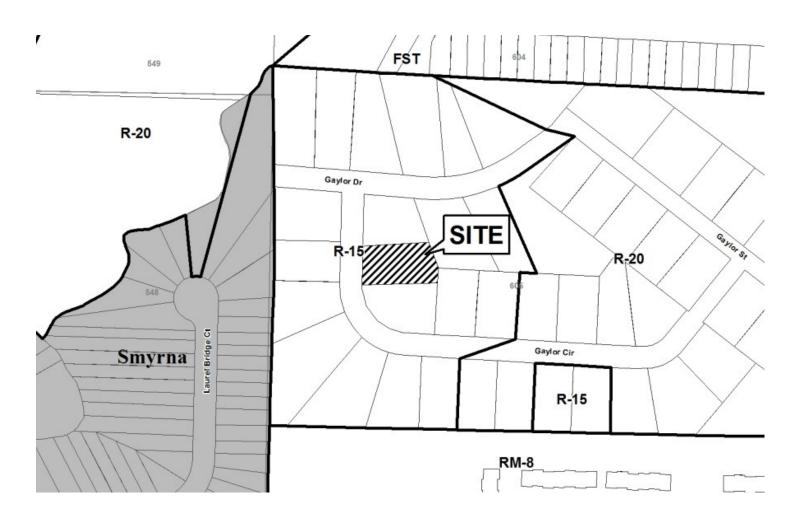

G:    | R-15       |
| PHONE:             | 954          | -319-5644                  | LAND LOT(S):       | 605        |
| TITLEHOLDE         | R: LaTash    | a Bond                     | DISTRICT:          | 17         |
| PROPERTY LO        | OCATION:     | On the east side of Gaylor | SIZE OF TRACT:     | 0.33 acres |
| Circle, south of C | Gaylor Drive |                            | COMMISSION DISTRI  | CT: 2      |
| (1517 Gaylor Cir   | rcle).       |                            |                    |            |
| (1017 Gujioi Gii   |              |                            |                    |            |

TYPE OF VARIANCE: Waive the side setbacks from the required 10 feet to 6 feet adjacent to the northern property line and to 8 feet adjacent to the southern property line.



| Applic