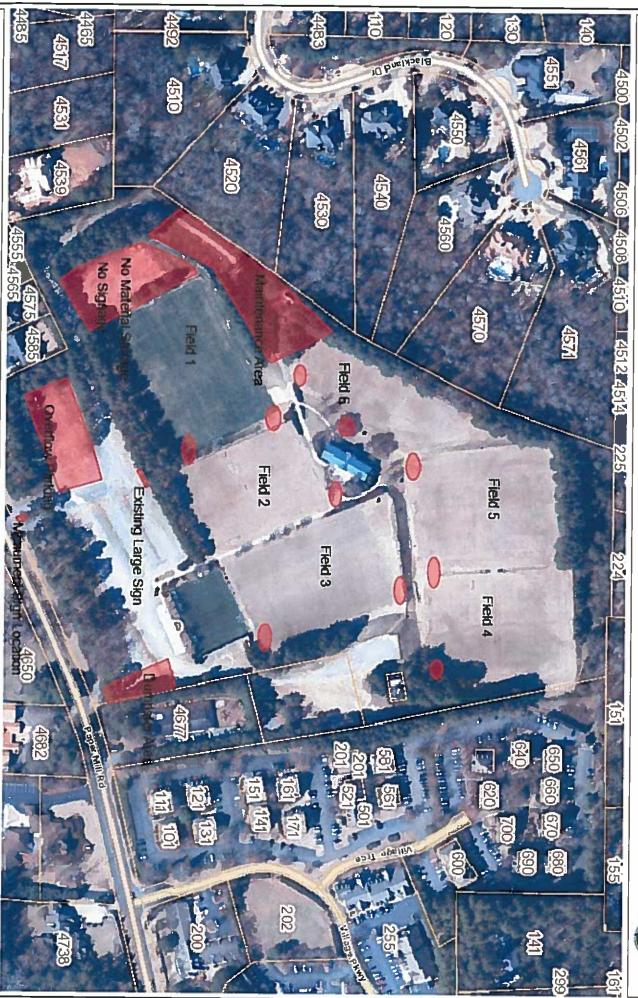

## **BACKGROUND**

The subject property was granted a Special Land Use Permit in 1990 for a youth soccer facility. The facility has approximately 3,000 children participants that are funded by fees and by sponsorships. This amendment is to establish signage stipulations for the property that would allow the applicant to have signage and banners that advertise their sponsors, similar to the way public schools have sponsorship signage on and near athletic fields. The applicant has submitted a site plan that shows the locations of the proposed signs and has also submitted pictures of the current and proposed signs. If approved, all previous zoning conditions not in conflict would remain in effect.

# **ATTACHMENTS**

Other Business application, current zoning stipulations, site plan, and pictures.