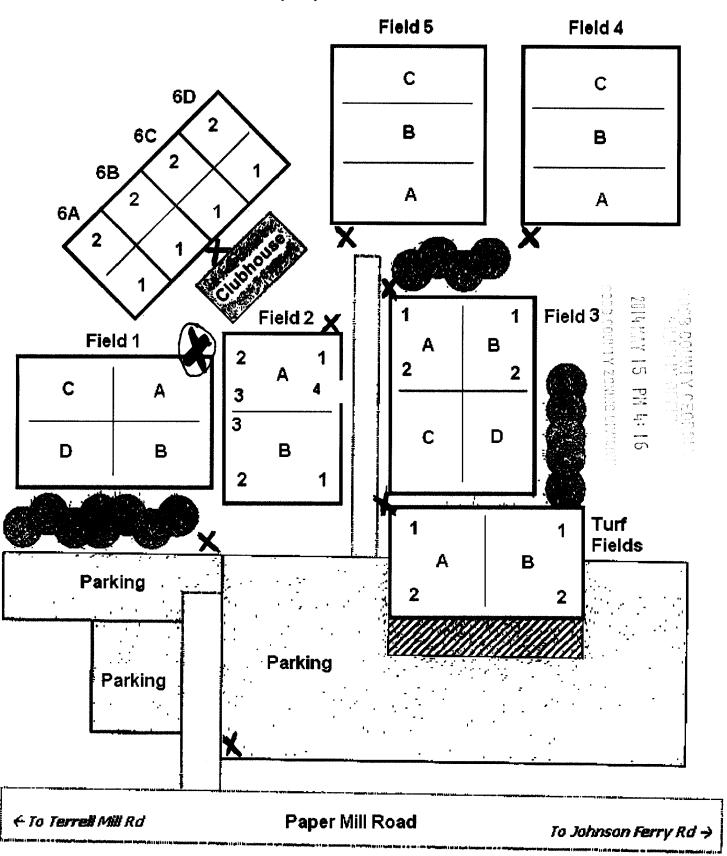

## **BACKGROUND**

The subject property was granted a Special Land Use Permit in 1990 for a youth soccer facility. The facility has approximately 3,000 children participants that are funded by fees and by sponsorships. This amendment is to establish signage stipulations for the property that would allow the applicant to have signage and banners that advertise their sponsors, similar to the way public schools have sponsorship signage on and near athletic fields. The applicant has submitted a site plan that shows the locations of the proposed signs and has also submitted pictures of the current and proposed signs. If approved, all previous zoning conditions not in conflict would remain in effect.

# **ATTACHMENTS**

Other Business application, current zoning stipulations, site plan, and pictures.