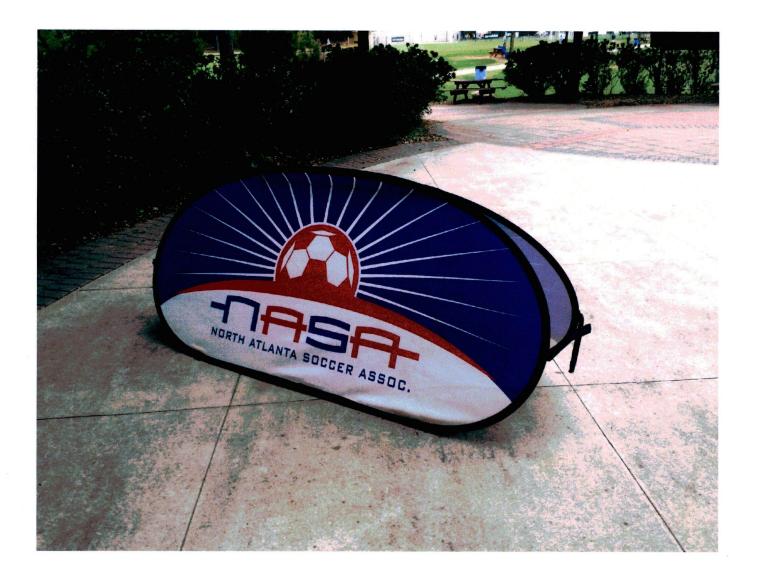

## **BACKGROUND**

The subject property was granted a Special Land Use Permit in 1990 for a youth soccer facility. The facility has approximately 3,000 children participants that are funded by fees and by sponsorships. This amendment is to establish signage stipulations for the property that would allow the applicant to have signage and banners that advertise their sponsors, similar to the way public schools have sponsorship signage on and near athletic fields. The applicant has submitted a site plan that shows the locations of the proposed signs and has also submitted pictures of the current and proposed signs. If approved, all previous zoning conditions not in conflict would remain in effect.

# **ATTACHMENTS**

Other Business application, current zoning stipulations, site plan, and pictures.