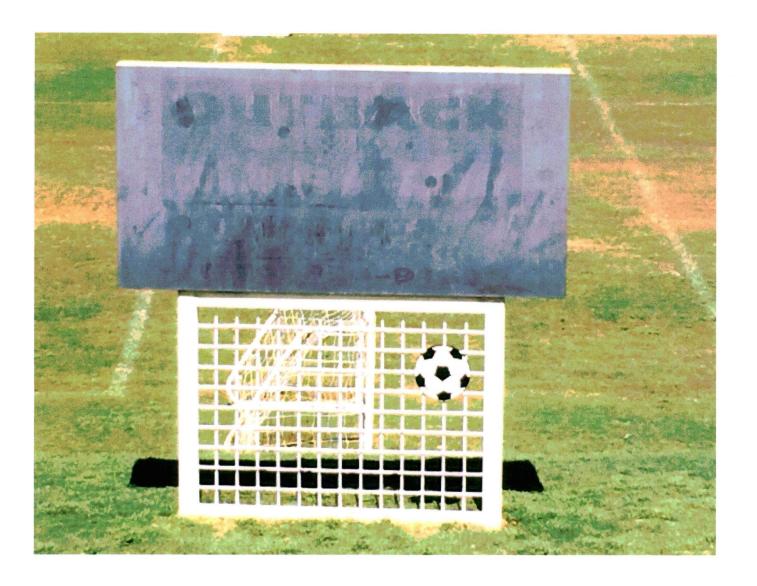

## **BACKGROUND**

The subject property was granted a Special Land Use Permit in 1990 for a youth soccer facility. The facility has approximately 3,000 children participants that are funded by fees and by sponsorships. This amendment is to establish signage stipulations for the property that would allow the applicant to have signage and banners that advertise their sponsors, similar to the way public schools have sponsorship signage on and near athletic fields. The applicant has submitted a site plan that shows the locations of the proposed signs and has also submitted pictures of the current and proposed signs. If approved, all previous zoning conditions not in conflict would remain in effect.

# **ATTACHMENTS**

Other Business application, current zoning stipulations, site plan, and pictures.