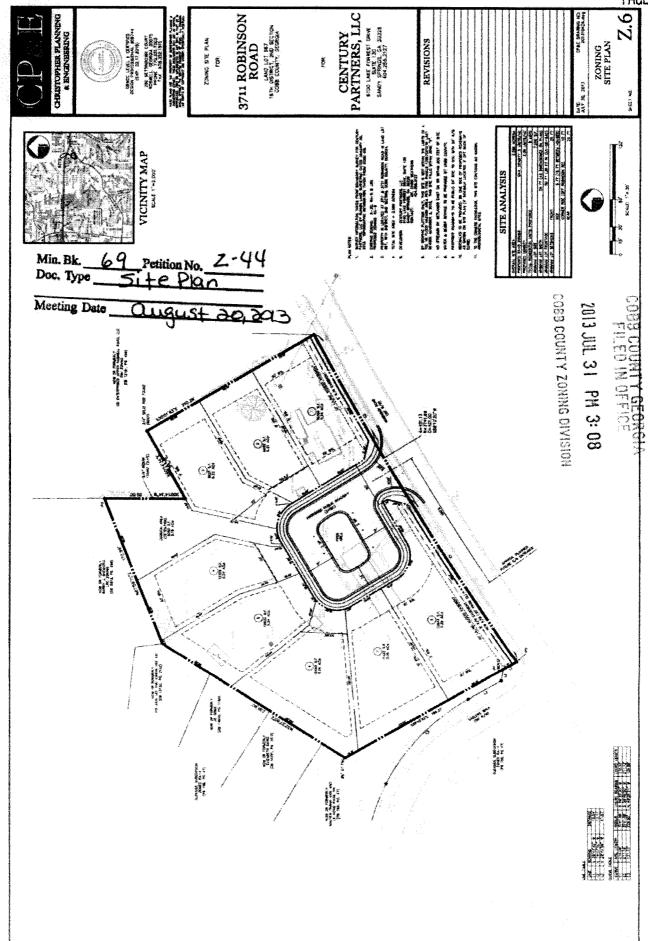

#### **CONSENT CASES (CONT.)**

Z-44 CENTURY PARTNERS, LLC (owner) requesting Rezoning from R-20, RA-4, RA-5 and LRO to RA-5 for the purpose of a Residential Subdivision in Land Lot 967 of the 16<sup>th</sup> District. Located at the northeasterly intersection of Robinson Road and Sadlers Walk (3711 and 3731 Robinson Road).

To approve Rezoning to the RA-5 zoning district subject to:

- Revised site plan received by the Zoning Division July 31, 2013 with District Commissioner approving minor modifications (attached and made a part of these minutes)
- Letter of agreeable conditions from Mr. Chris Weathers dated August 15, 2013 (attached and made a part of these minutes)
- Entry plan received by the Zoning Division (attached and made a part of these minutes)
- Fire Department comments and recommendations
- Water and Sewer Division comments and recommendations
- Stormwater Management Division comments and recommendations
- Cobb DOT comments and recommendations
- owner/developer to enter into a Development Agreement pursuant to O.C.G.A. §36-71-13 for dedication of system improvements to mitigate traffic concerns