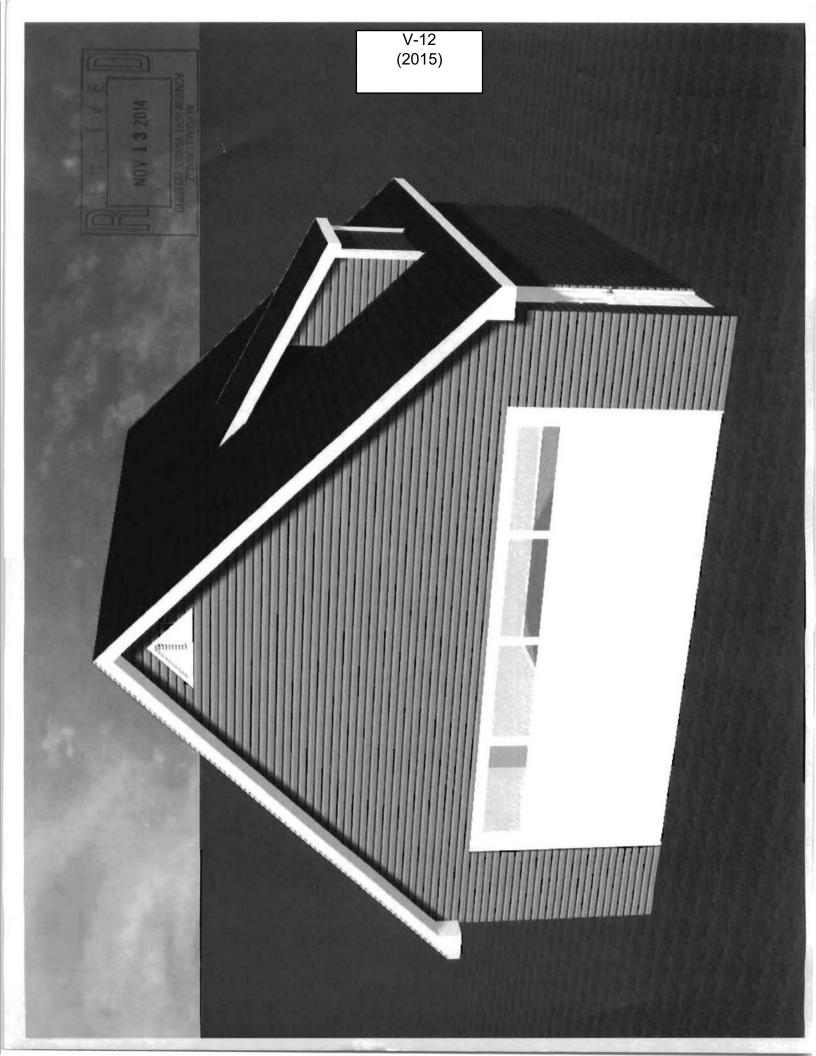

### PRELIMINARY VARIANCE ANALYSIS

**HEARING DATE: January 14, 2015** 

**DUE DATE:** December 15, 2014

Distributed: November 21, 2014

Martin Rodriguez **APPLICANT:** PETITION No.: V-1 **DATE OF HEARING:** 1-14-2015 678-255-6915 **PHONE: REPRESENTATIVE:** Martin Rodriguez PRESENT ZONING: R-20 678-255-6915 623 PHONE: LAND LOT(S): Martin Rodriguez Lopez and 19 TITLEHOLDER: **DISTRICT:** Violeta Perez Pacheco **PROPERTY LOCATION:** On the west side of Bay 0.46 acres **SIZE OF TRACT:** Berry Drive, south of Burfurdi Drive **COMMISSION DISTRICT:** (2796 Bay Berry Drive).