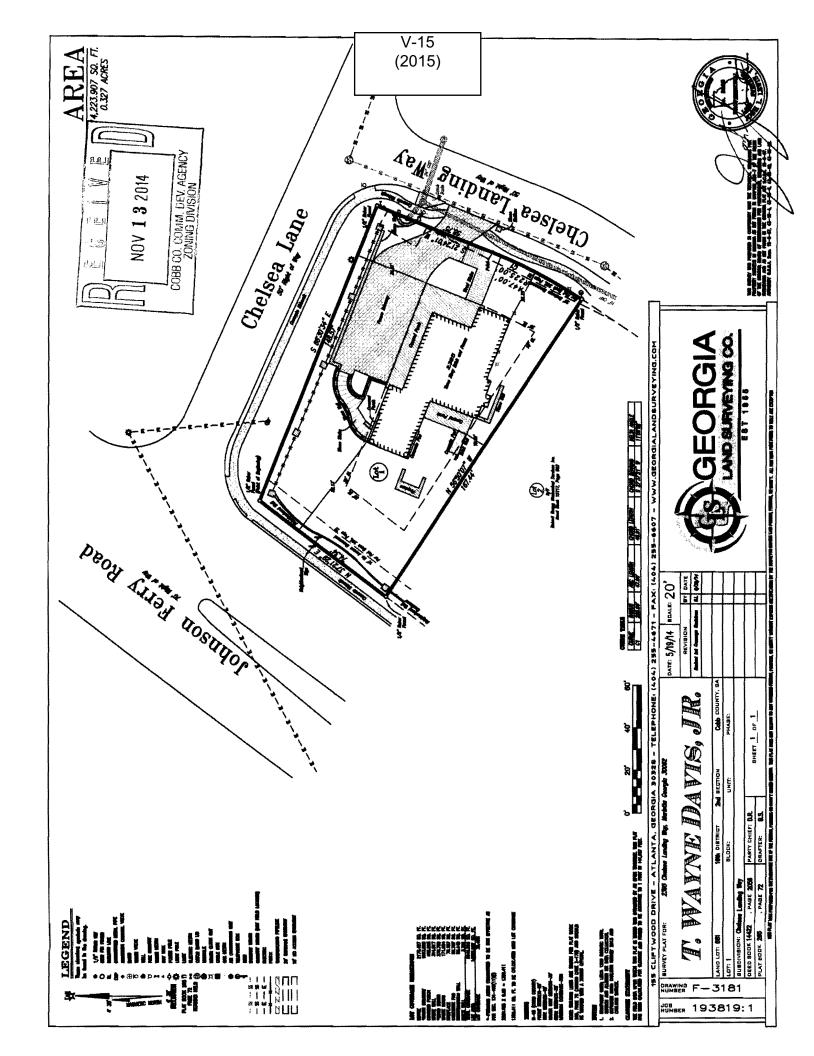

V-6 (2015)52 Sa.E. 378 59 51 40 SQ.FK OCT 2 9 2014 COBB CO. COMM. DEV. AGENCY ZONING DIVISION do = 21/62 AODAL SO.TT Sal say EXISTING 40 FOOT PROPOSED 35 FOOT SETBACK KEX 13TING DRAINALE EASERONT

DRAWING Z

**APPLICANT:** Mitchell and Marla Johnson PETITION No.: V-6 **DATE OF HEARING:** 1-14-2015 678-462-7164 **PHONE: REPRESENTATIVE:** Mitchell Johnson PRESENT ZONING: RA-4 770-710-4685 71 **PHONE:** LAND LOT(S): 1 Mitchell S. and Marla B. Johnson TITLEHOLDER: **DISTRICT:** On the south side of 0.18 acres **PROPERTY LOCATION: SIZE OF TRACT:** Declair Way, east of Marseilles Place COMMISSION DISTRICT: 2 (320 Declaire Way). Waive the rear setback from the required 40 feet to 35 feet. **TYPE OF VARIANCE:** 

| Application for Variance                                                                                                                                                                                                                                                                                                                                                                                            |
|---------------------------------------------------------------------------------------------------------------------------------------------------------------------------------------------------------------------------------------------------------------------------------------------------------------------------------------------------------------------------------------------------------------------|
| OCT 29 2014 Cobb County                                                                                                                                                                                                                                                                                                                                                                                             |
| (type or print clearly)  Application No. V - 6  Hearing Date: 1-14-15                                                                                                                                                                                                                                                                                                                                               |
| Applicant Mitchelland Askerla Johnson Phone # 678-462-7164 E-mail markjohn son 01 eg mail.                                                                                                                                                                                                                                                                                                                          |
| Mitchell Johnson Address 320 Declaire Way Manetta, CA 30067 (representative's name, printed) (street, city, state and zip code)                                                                                                                                                                                                                                                                                     |
| Phone # 770-710-4685 E-mail mitchely ohn sand Regmail.com                                                                                                                                                                                                                                                                                                                                                           |
| My commission expires: May 4 2018  Signed, sealed and delivered in presence of:  Notary Fullity                                                                                                                                                                                                                                                                                                                     |
| Titleholder M Hehell Mana Johnson Phone # 6784627164 E-mail marky ohnson Phone # 6784627164                                                                                                                                                                                                                                                                                                                         |
| Signature Mthdl ) June Address: 320 Declaire way Manetta, GA 3006 7  (attach applitional signatures, if needed)  (street, city, state and zip code)                                                                                                                                                                                                                                                                 |
| My commission expires: May 4, 2018  Signed, sealed and delivered in presence of NANCI  My commission expires: May 4, 2018  Notary Public 1997                                                                                                                                                                                                                                                                       |
| Present Zoning of Property                                                                                                                                                                                                                                                                                                                                                                                          |
| Location 320 DECLARE WAY MARIETTA 30068 (street address, if applicable; nearest intersection, etc.)                                                                                                                                                                                                                                                                                                                 |
| Land Lot(s) District Size of Tract Acre(s)                                                                                                                                                                                                                                                                                                                                                                          |
| Please select the extraordinary and exceptional condition(s) to the piece of property in question. The condition(s) must be peculiar to the piece of property involved.                                                                                                                                                                                                                                             |
| Size of Property 7933 Shape of Property Rectar opography of Property F-A- Other                                                                                                                                                                                                                                                                                                                                     |
| The Cobb County Zoning Ordinance Section 134-94 states that the Cobb County Board of Zoning Appeals must determine that applying the terms of the Zoning Ordinance without the variance would create an unnecessary hardship. Please state what hardship would be created by following the normal terms of the ordinance (If applying for Backyard Chickens pursuant to Sec.134-94(4), then leave this part blank). |
| - Paren                                                                                                                                                                                                                                                                                                                                                                                                             |
|                                                                                                                                                                                                                                                                                                                                                                                                                     |
| List type of variance requested: DECREASE OF REAL SET BACK FROM  40 fee To 35 feet                                                                                                                                                                                                                                                                                                                                  |
| Revised: March 5, 2013                                                                                                                                                                                                                                                                                                                                                                                              |

#### REASON FOR VARIANCE REQUEST

We are adding a screened in porch over an existing patio and adding approximately 96 square feet. This addition encroaches into the 40 foot rear building setback approximately 4' at the outer limit with approximately 26 square feet of the addition in the setback. We are requesting a 5 foot set back variance which will make the rear setback 35 feet instead of 40 feet.

#### **EXPLANATION OF DRAWINGS**

Original Survey dated 9-19-2012

Drawing 1 is a closeup of the encroachment area. It is approximately 28 square feet(shaded in orange) and at the maximum encroaches approximately 4 feet.