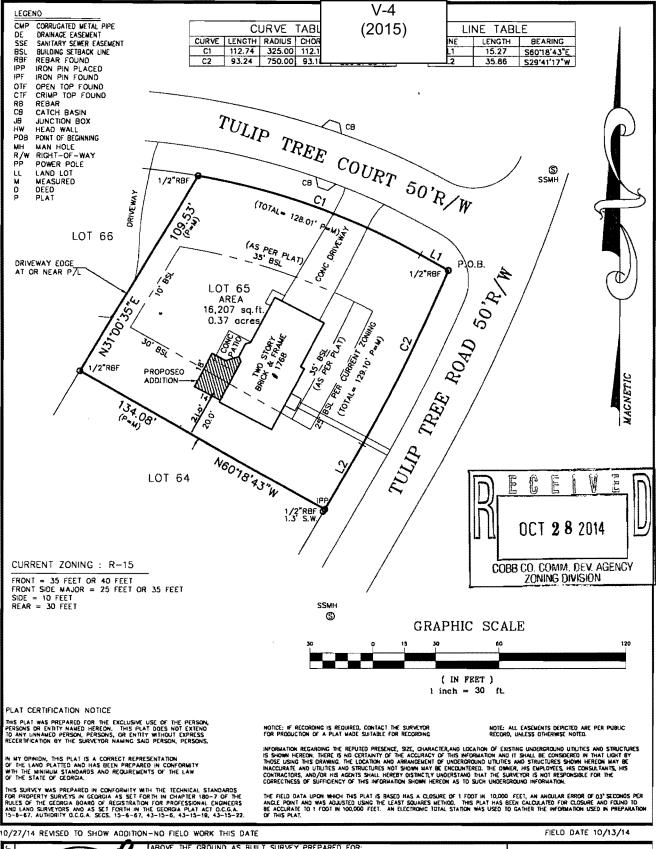

### Reason For Variance Request:

I've applied for a Reverse Mortgage on my house which sits on a separate plat from my adjoining horse pasture. In order to increase the valuation of my home, a new survey was done combining the two. I have no plans to sell or make any changes to the use of the property.

The house was built in 1926 and purchased by us in 1986...the adjoining pasture, shortly thereafter. The property is without public road frontage, therefore not conforming to subsequent land ordinances.

The need for this Variance approval is necessary in order to legally record the combined properties as requested by the mortgage company handling my application.

Phedin 10-23-2014

**APPLICANT: Total Imaging** V-3 PETITION No.: 770-536-7906 1-14-2015 **DATE OF HEARING: PHONE: REPRESENTATIVE:** Dennis Carlton PRESENT ZONING: GC 899 770-536-7906 PHONE: LAND LOT(S): Desh Enterprises, Inc. 16 TITLEHOLDER: **DISTRICT:** On the southwest corner 0.58 acres **PROPERTY LOCATION: SIZE OF TRACT:** of East Cobb Drive and Roswell Road **COMMISSION DISTRICT:** (4360 Roswell Road).