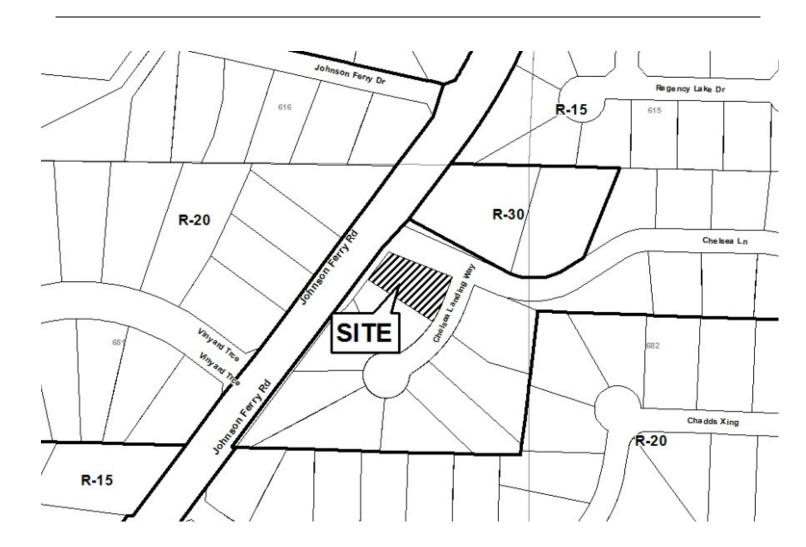

V-6 (2015)52 Sa.E. 378 59 51 40 SQ.FK OCT 2 9 2014 COBB CO. COMM. DEV. AGENCY ZONING DIVISION do = 21/62 AODAL SO.TT Sal say EXISTING 40 FOOT PROPOSED 35 FOOT SETBACK KEX 13TING DRAINALE EASERONT

DRAWING Z

**APPLICANT:** Mitchell and Marla Johnson PETITION No.: V-6 **DATE OF HEARING:** 1-14-2015 678-462-7164 **PHONE: REPRESENTATIVE:** Mitchell Johnson PRESENT ZONING: RA-4 770-710-4685 71 **PHONE:** LAND LOT(S): 1 Mitchell S. and Marla B. Johnson TITLEHOLDER: **DISTRICT:** On the south side of 0.18 acres **PROPERTY LOCATION: SIZE OF TRACT:** Declair Way, east of Marseilles Place COMMISSION DISTRICT: 2 (320 Declaire Way). Waive the rear setback from the required 40 feet to 35 feet. **TYPE OF VARIANCE:** 

| Application for Variance                                                                                                                                                                                                                                                                                                                                                                                            |
|---------------------------------------------------------------------------------------------------------------------------------------------------------------------------------------------------------------------------------------------------------------------------------------------------------------------------------------------------------------------------------------------------------------------|
| OCT 29 2014 Cobb County                                                                                                                                                                                                                                                                                                                                                                                             |
| (type or print clearly)  Application No. V - 6  Hearing Date: 1-14-15                                                                                                                                                                                                                                                                                                                                               |
| Applicant Mitchelland Askerla Johnson Phone # 678-462-7164 E-mail markjohn son 01 eg mail.                                                                                                                                                                                                                                                                                                                          |
| Mitchell Johnson Address 320 Declaire Way Manetta, CA 30067 (representative's name, printed) (street, city, state and zip code)                                                                                                                                                                                                                                                                                     |
| Phone # 770-710-4685 E-mail mitchely ohn sand Regmail.com                                                                                                                                                                                                                                                                                                                                                           |
| My commission expires: May 4 2018  Signed, sealed and delivered in presence of:  Notary Fullity                                                                                                                                                                                                                                                                                                                     |
| Titleholder M Hehell Mana Johnson Phone # 6784627164 E-mail marky ohnson Phone # 6784627164                                                                                                                                                                                                                                                                                                                         |
| Signature Mthdl ) June Address: 320 Declaire way Manetta, GA 3006 7  (attach applitional signatures, if needed)  (street, city, state and zip code)                                                                                                                                                                                                                                                                 |
| My commission expires: May 4, 2018  Signed, sealed and delivered in presence of NANCI  My commission expires: May 4, 2018  Notary Public 1997                                                                                                                                                                                                                                                                       |
| Present Zoning of Property                                                                                                                                                                                                                                                                                                                                                                                          |
| Location 320 DECLARE WAY MARIETTA 30068 (street address, if applicable; nearest intersection, etc.)                                                                                                                                                                                                                                                                                                                 |
| Land Lot(s) District Size of Tract Acre(s)                                                                                                                                                                                                                                                                                                                                                                          |
| Please select the extraordinary and exceptional condition(s) to the piece of property in question. The condition(s) must be peculiar to the piece of property involved.                                                                                                                                                                                                                                             |
| Size of Property 7933 Shape of Property Rectar opography of Property F-A- Other                                                                                                                                                                                                                                                                                                                                     |
| The Cobb County Zoning Ordinance Section 134-94 states that the Cobb County Board of Zoning Appeals must determine that applying the terms of the Zoning Ordinance without the variance would create an unnecessary hardship. Please state what hardship would be created by following the normal terms of the ordinance (If applying for Backyard Chickens pursuant to Sec.134-94(4), then leave this part blank). |
| - Paren                                                                                                                                                                                                                                                                                                                                                                                                             |
|                                                                                                                                                                                                                                                                                                                                                                                                                     |
| List type of variance requested: DECREASE OF REAL SET BACK FROM  40 fee To 35 feet                                                                                                                                                                                                                                                                                                                                  |
| Revised: March 5, 2013                                                                                                                                                                                                                                                                                                                                                                                              |

#### REASON FOR VARIANCE REQUEST

We are adding a screened in porch over an existing patio and adding approximately 96 square feet. This addition encroaches into the 40 foot rear building setback approximately 4' at the outer limit with approximately 26 square feet of the addition in the setback. We are requesting a 5 foot set back variance which will make the rear setback 35 feet instead of 40 feet.

#### **EXPLANATION OF DRAWINGS**

Original Survey dated 9-19-2012

Drawing 1 is a closeup of the encroachment area. It is approximately 28 square feet(shaded in orange) and at the maximum encroaches approximately 4 feet.