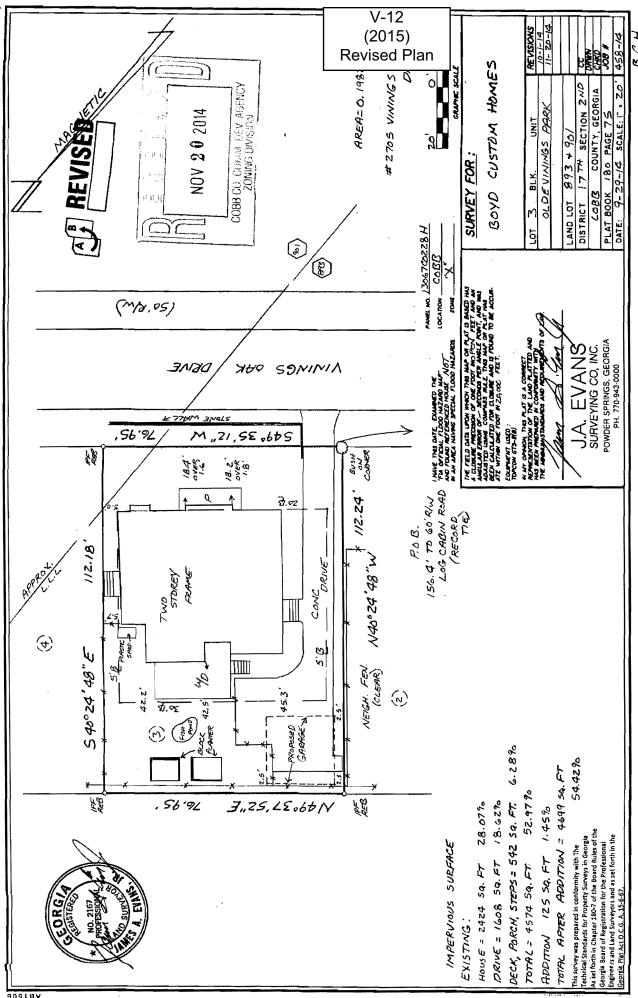

applying the terr<br>nardship. Please state what has<br>applying for Backyard Chickens | ance Section 134-94 states that ms of the Zoning Ordinance wirdship would be created by for pursuant to Sec.134-94(4), there exert Stone padding roof | thout the variance would cr<br>llowing the normal terms of<br>leave this part blank).        | eate an unnecessary of the ordinance (If |
| List type of variance requested:_                                                                     | waive front set                                                                                                                                       | -back from 25                                                                                | 1 to 201                                 |

Revised: March 5, 2013



| <b>APPLICANT:</b> | John D. Cressler                 | PETITION No.: V-12 | 2          |
|-------------------|----------------------------------|--------------------|------------|
| PHONE:            | 404-351-0198                     | DATE OF HEARING:   | 1-14-2015  |
| REPRESENTA        | TIVE: John D. Cressler           | PRESENT ZONING:    | RA-5       |
| PHONE:            | 404-351-0198                     | LAND LOT(S):       | 893, 901   |
| TITLEHOLDE        | R: John D. and Maria G. Cressler | DISTRICT:          | 17         |
| PROPERTY LO       | On the west side of              | SIZE OF TRACT:     | 0.20 acres |
| Vinings Oak Dri   | ve, east of Log Cabin Drive      | COMMISSION DISTRI  | ICT: 2     |
| (2705 Vinings O   | ak Drive).                       | -