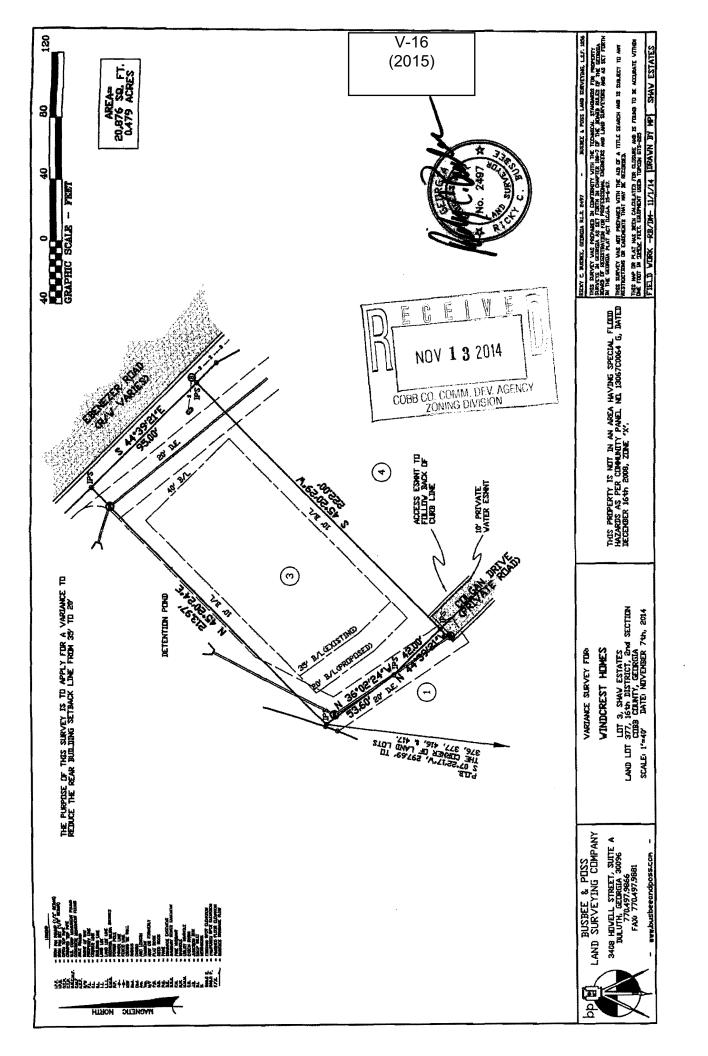

|











| <b>APPLICANT:</b>           | Winder  | est Homes Atlanta, LLC        | PETITION No.: V-10              | 5                             |
|-----------------------------|---------|-------------------------------|---------------------------------|-------------------------------|
| PHONE:                      | 770-374 | -3000                         | DATE OF HEARING:                | 1-14-2015                     |
| REPRESENTA                  | TIVE:   | Robert W. Brandl              | PRESENT ZONING:                 | R-20                          |
| PHONE:                      |         | 770-374-3000                  | LAND LOT(S):                    | 377                           |
| TITLEHOLDE                  | R: Wir  | ndcrst Homes Atlanta, LLC     | DISTRICT: