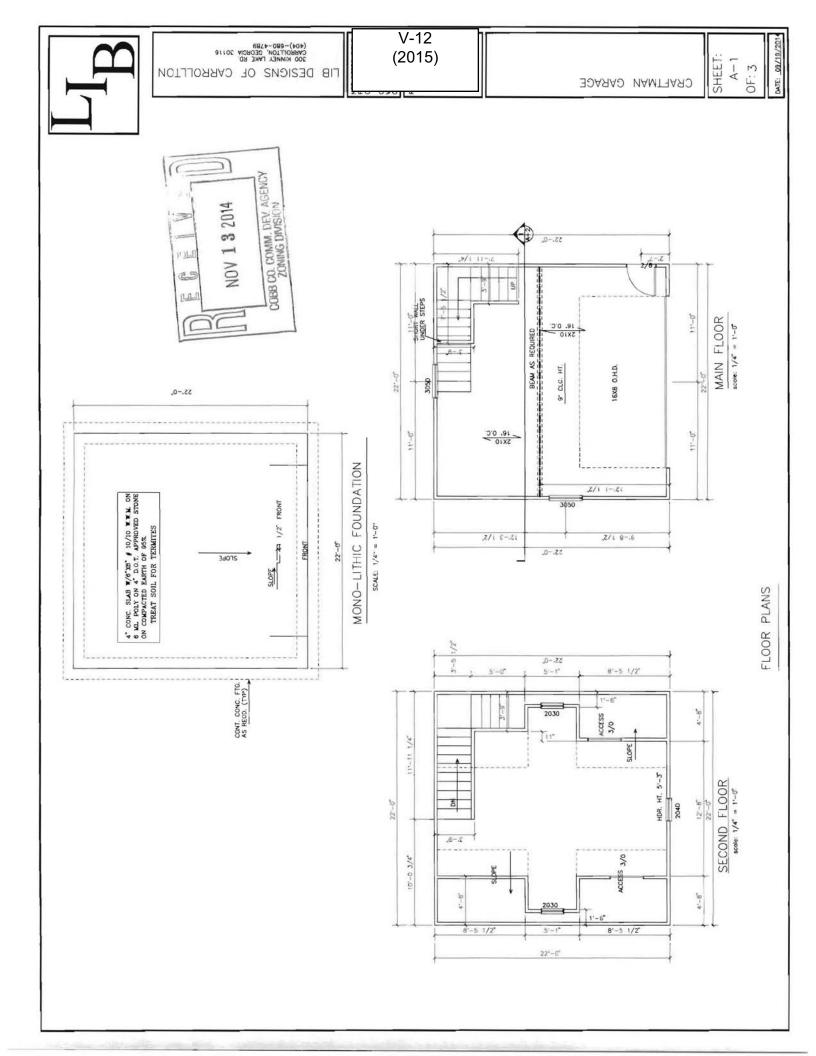

### PRELIMINARY VARIANCE ANALYSIS

**HEARING DATE: January 14, 2015** 

**DUE DATE:** December 15, 2014

Distributed: November 21, 2014

Martin Rodriguez **APPLICANT:** PETITION No.: V-1 **DATE OF HEARING:** 1-14-2015 678-255-6915 **PHONE: REPRESENTATIVE:** Martin Rodriguez PRESENT ZONING: R-20 678-255-6915 623 PHONE: LAND LOT(S): Martin Rodriguez Lopez and 19 TITLEHOLDER: **DISTRICT:** Violeta Perez Pacheco **PROPERTY LOCATION:** On the west side of Bay 0.46 acres **SIZE OF TRACT:** Berry Drive, south of Burfurdi Drive **COMMISSION DISTRICT:** (2796 Bay Berry Drive).