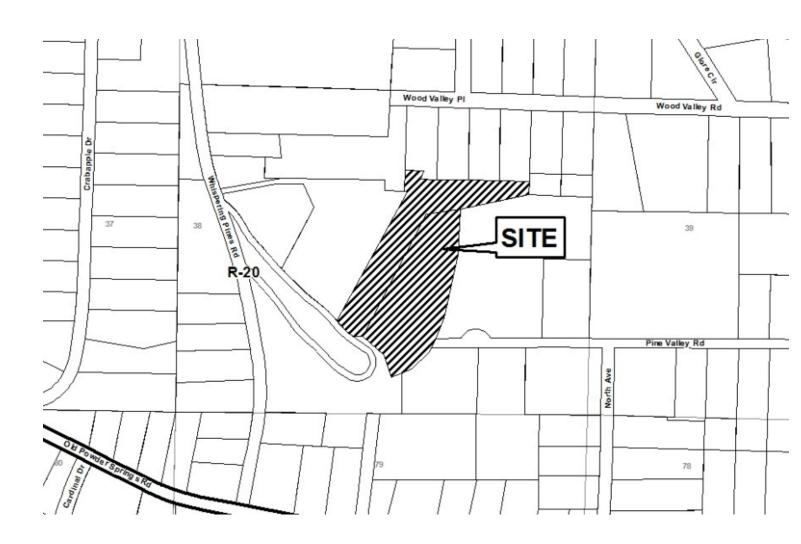

| <b>APPLICANT:</b>                                                                                                 | Patricia S. Medlin                   | PETITION No.: V-2 |            |  |
|-------------------------------------------------------------------------------------------------------------------|--------------------------------------|-------------------|------------|--|
| PHONE:                                                                                                            | 770-948-2986                         | DATE OF HEARING:  | 1-14-2015  |  |
| REPRESENTA                                                                                                        | TIVE: Patricia Medlin                | PRESENT ZONING:   | R-20       |  |
| PHONE:                                                                                                            | 770-948-2986                         | LAND LOT(S):      | 38         |  |
| TITLEHOLDE                                                                                                        | R: Patricia S. Medlin                | DISTRICT:         | 18         |  |
| PROPERTY LO                                                                                                       | <b>OCATION:</b> On the north side of | SIZE OF TRACT:    | 3.82 acres |  |
| Whispering Pines Circle (Private), east of Whispering Pines Road, and at the western terminus of Pine Valley Road |                                      | COMMISSION DISTRI | CT: 4      |  |
| (5835 Whisperin                                                                                                   | g Pines Circle).                     | •                 |            |  |

TYPE OF VARIANCE: 1) Waive the minimum public road frontage from the required 75 feet to 26.75 feet; and 2) waive the setback for an accessory structure over 650 square feet (frame accessory bldg w/ lean to sheds) from the required 100 feet to 34.1 feet adjacent to the eastern property line.