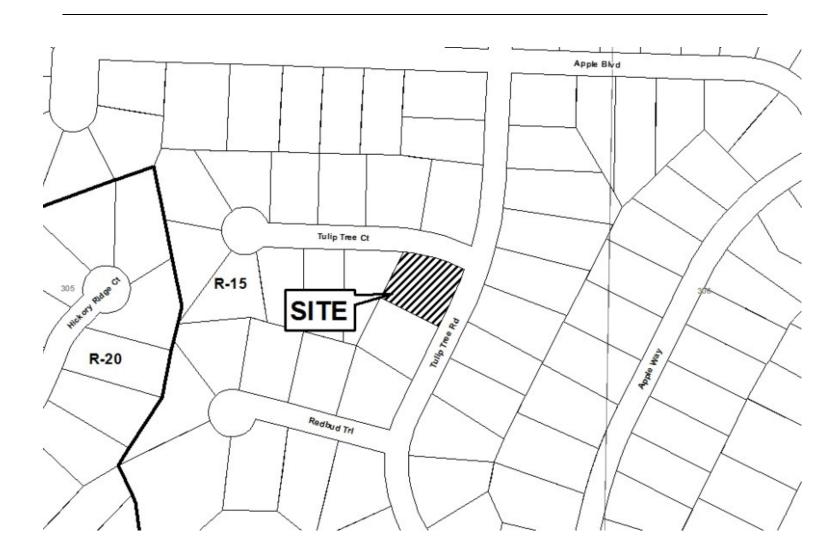

### Reason For Variance Request:

I've applied for a Reverse Mortgage on my house which sits on a separate plat from my adjoining horse pasture. In order to increase the valuation of my home, a new survey was done combining the two. I have no plans to sell or make any changes to the use of the property.

The house was built in 1926 and purchased by us in 1986...the adjoining pasture, shortly thereafter. The property is without public road frontage, therefore not conforming to subsequent land ordinances.

The need for this Variance approval is necessary in order to legally record the combined properties as requested by the mortgage company handling my application.

Phedin 10-23-2014

**APPLICANT: Total Imaging** V-3 PETITION No.: 770-536-7906 1-14-2015 **DATE OF HEARING: PHONE: REPRESENTATIVE:** Dennis Carlton PRESENT ZONING: GC 899 770-536-7906 PHONE: LAND LOT(S): Desh Enterprises, Inc. 16 TITLEHOLDER: **DISTRICT:** On the southwest corner 0.58 acres **PROPERTY LOCATION: SIZE OF TRACT:** of East Cobb Drive and Roswell Road **COMMISSION DISTRICT:** (4360 Roswell Road).