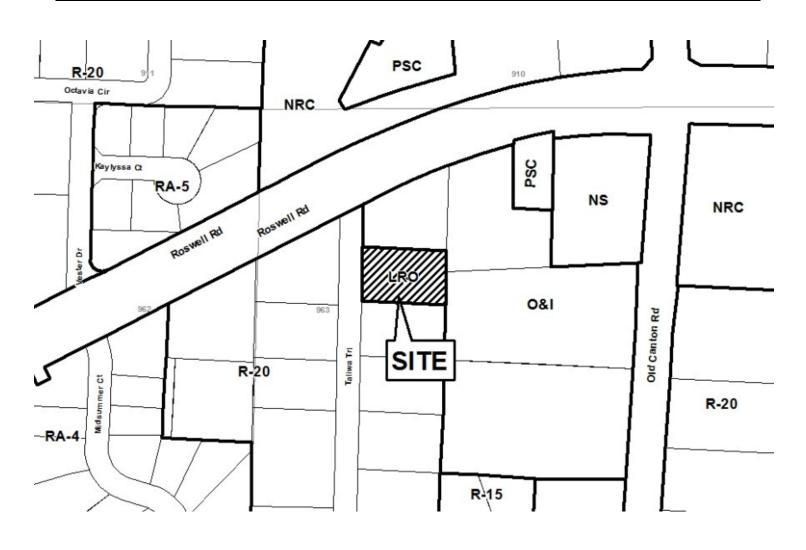

eal Estate, LLC | DISTRICT:              | 16         |  |
| PROPERTY LO                    | CATION:                     | On the east side of Taliwa  | SIZE OF TRACT:         | 0.47 acres |  |
| Trail, south of Roswell Road   |                             |                             | COMMISSION DISTRICT: 2 |            |  |
| (1136 Taliwa Tra               | uil).                       |                             |                        |            |  |

TYPE OF VARIANCE: 1) Waive the requirement that a sign be located 42 feet from the centerline of the right-of-way to 25 feet; 2) allow a sign to be located closer than one foot behind the public right-of-way; and 3) waive the side yard setback for a sign from the required 15 feet to 1 foot adjacent to the northern property line.



|   | <b>E</b> | C            |             |       | <u>.</u> | . Malana<br>Tu | M. |
|---|----------|--------------|-------------|-------|----------|----------------|----|
|   | N        | 107          | 1           | 1 2   | 014      |                |    |
| C | OBB C    | O. C<br>ZONI | OMN<br>NG ( | A. DE | V. AC    | ENC            | Υ  |

**Application for Variance** Cobb County

| COBB CO. COMM. DEV. AGENCY<br>ZONING DIVISION          | (type or print clea                                                 | * *