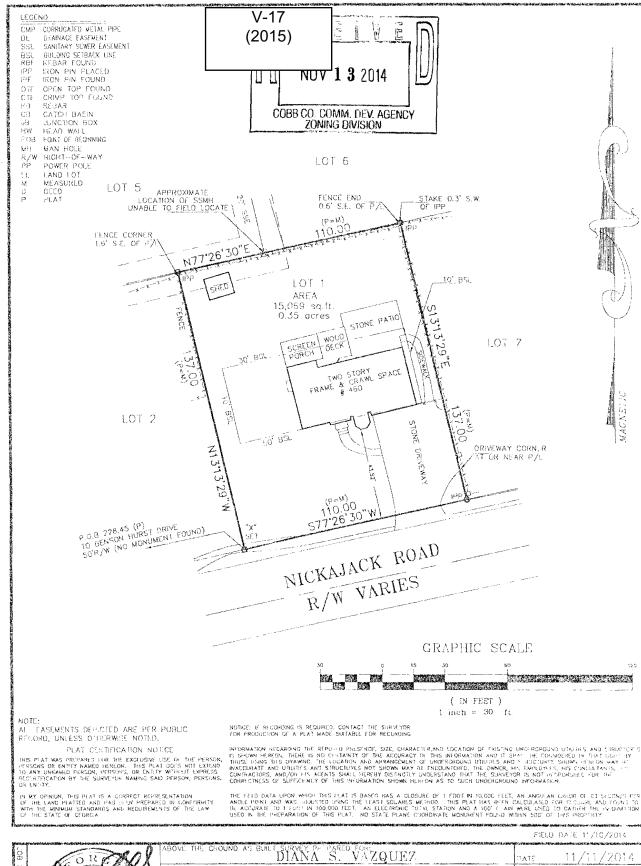

|
|                                                                                                                                                                                                                                                                                                                                                                                                                                                                                                                                       |





Diana S. Vasquez **APPLICANT:** PETITION No.: V-17 678-392-9667 1-14-2015 **DATE OF HEARING: PHONE:** Diana S. Vasquez **REPRESENTATIVE:** PRESENT ZONING: R-15 678-392-9667 102 PHONE: LAND LOT(S): Diana C. Vazquez 17 TITLEHOLDER: **DISTRICT:** On the north side of 0.35 acres **PROPERTY LOCATION: SIZE OF TRACT:** Nickajack Road, across from Saint Patrick Drive, east of **COMMISSION DISTRICT:** Benson Hurst Drive (460 Nickajack Road).

**TYPE OF VARIANCE:** Waive the front setback from the required 50 feet to 43.82 feet.



Application for Variance **Cobb County** NOV 1 3 2014 Application No. V-17-Hearing Date: 1-14-(type or print clearly) COBB CO. COMM. DEV. AGENCY ZONING DIVISION lana SVasquez Phone # 678-392-9667 E-mail Diac vg 2@ gmail.com Address 460 Nickalack Rosw make 1+00 GA 3012