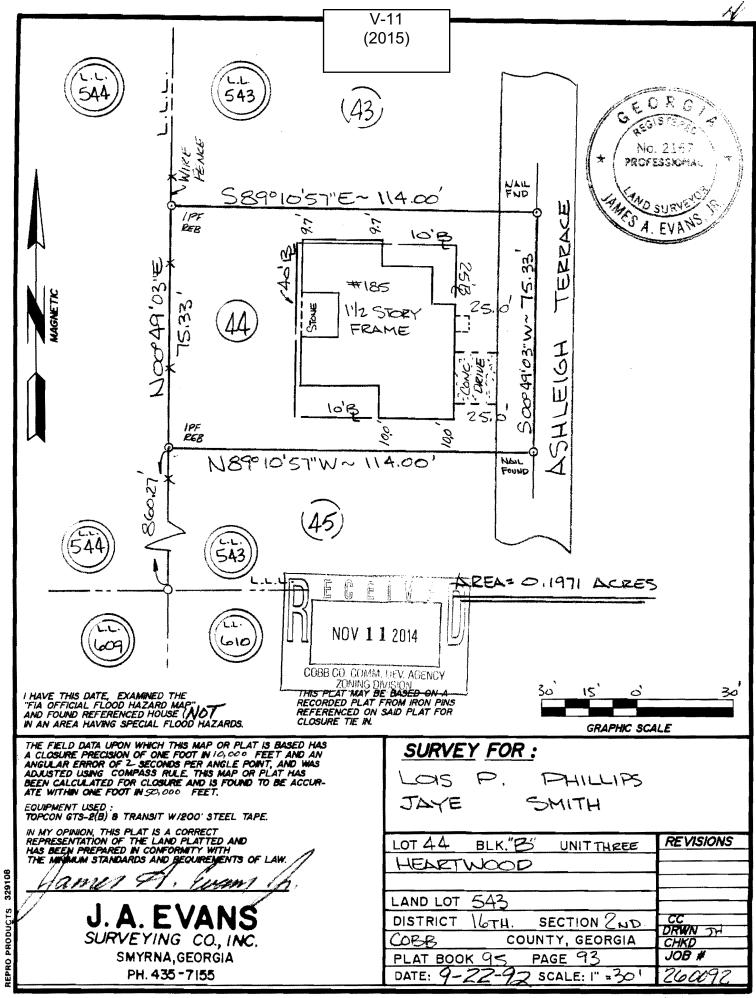

|                                               |                           |

V-10 2015 Exhibit

Qty 1, Single-sided 4'x8' HDU Sign

#### Side View

### Front View









WICZ

| <b>APPLICANT:</b> | Lonnie A. Bacon                  | PETITION No.: V-11                |  |
|-------------------|----------------------------------|-----------------------------------|--|
| PHONE:            | 770-641-9083                     | <b>DATE OF HEARING:</b> 1-14-2015 |  |
| REPRESENTA        | TIVE: Lonnie A. Bacon            | PRESENT ZONING: RA-4              |  |
| PHONE:            | 770-598-0492                     | LAND LOT(S): 543                  |  |
| TITLEHOLDE        | R: Lonnie A. and Miriam W. Bacon | DISTRICT: 16                      |  |
| PROPERTY LO       | On the west side of              | SIZE OF TRACT: 0.20 acres         |  |
| Ashleigh Terrace  | e, east of Heartwood Drive       | COMMISSION DISTRICT: 3            |  |
| (185 Ashleigh Te  | er