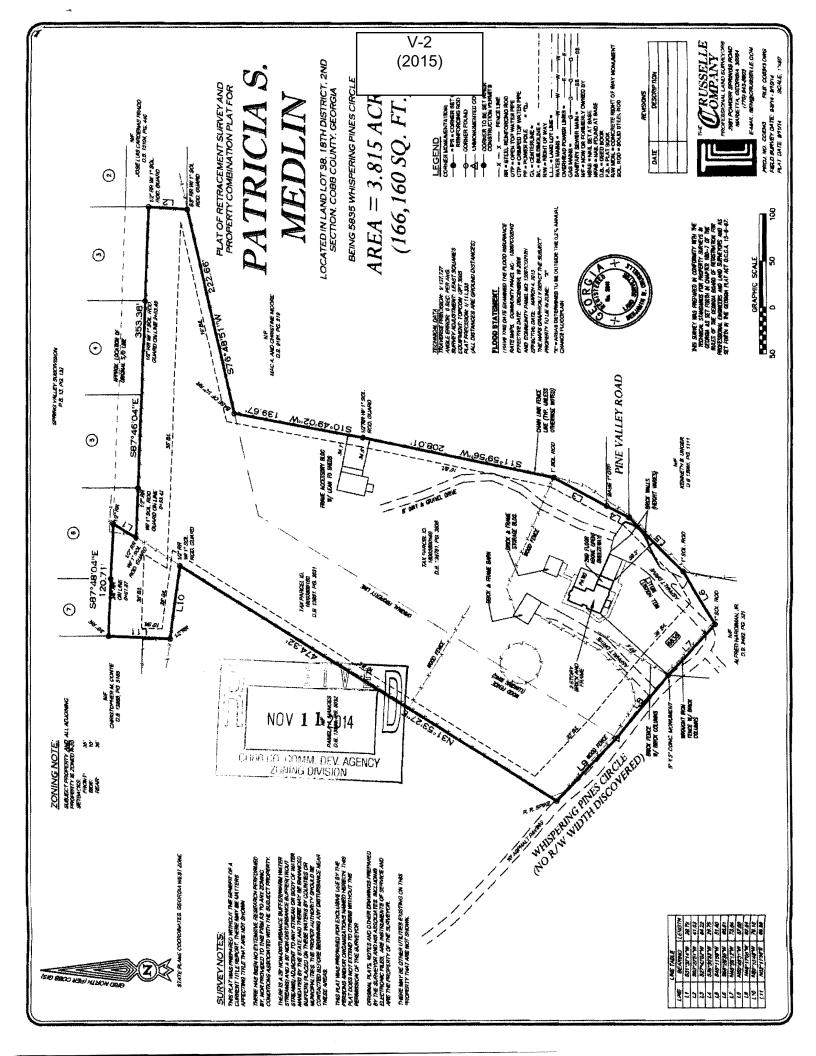

| <b>APPLICANT:</b>                                                                                                 | Patricia S. Medlin                   | PETITION No.: V-2 |            |  |
|-------------------------------------------------------------------------------------------------------------------|--------------------------------------|-------------------|------------|--|
| PHONE:                                                                                                            | 770-948-2986                         | DATE OF HEARING:  | 1-14-2015  |  |
| REPRESENTA                                                                                                        | TIVE: Patricia Medlin                | PRESENT ZONING:   | R-20       |  |
| PHONE:                                                                                                            | 770-948-2986                         | LAND LOT(S):      | 38         |  |
| TITLEHOLDE                                                                                                        | R: Patricia S. Medlin                | DISTRICT:         | 18         |  |
| PROPERTY LO                                                                                                       | <b>OCATION:</b> On the north side of | SIZE OF TRACT:    | 3.82 acres |  |
| Whispering Pines Circle (Private), east of Whispering Pines Road, and at the western terminus of Pine Valley Road |                                      | COMMISSION DISTRI | CT: 4      |  |
| (5835 Whisperin                                                                                                   | g Pines Circle).                     | •                 |            |  |

TYPE OF VARIANCE: 1) Waive the minimum public road frontage from the required 75 feet to 26.75 feet; and 2) waive the setback for an accessory structure over 650 square feet (frame accessory bldg w/ lean to sheds) from the required 100 feet to 34.1 feet adjacent to the eastern property line.