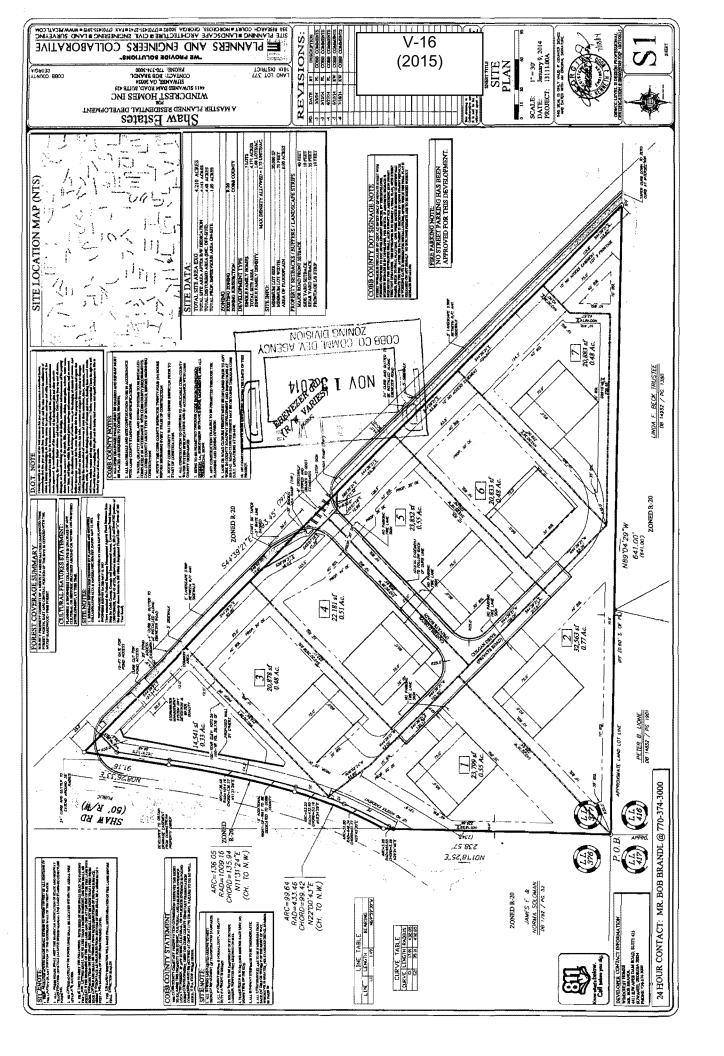

|











| <b>APPLICANT:</b>           | Winder  | est Homes Atlanta, LLC        | PETITION No.: V-10              | 5                             |
|-----------------------------|---------|-------------------------------|---------------------------------|-------------------------------|
| PHONE:                      | 770-374 | -3000                         | DATE OF HEARING:                | 1-14-2015                     |
| REPRESENTA                  | TIVE:   | Robert W. Brandl              | PRESENT ZONING:                 | R-20                          |
| PHONE:                      |         | 770-374-3000                  | LAND LOT(S):                    | 377                           |
| TITLEHOLDE                  | R: Wir  | ndcrst Homes Atlanta, LLC     | DISTRICT: