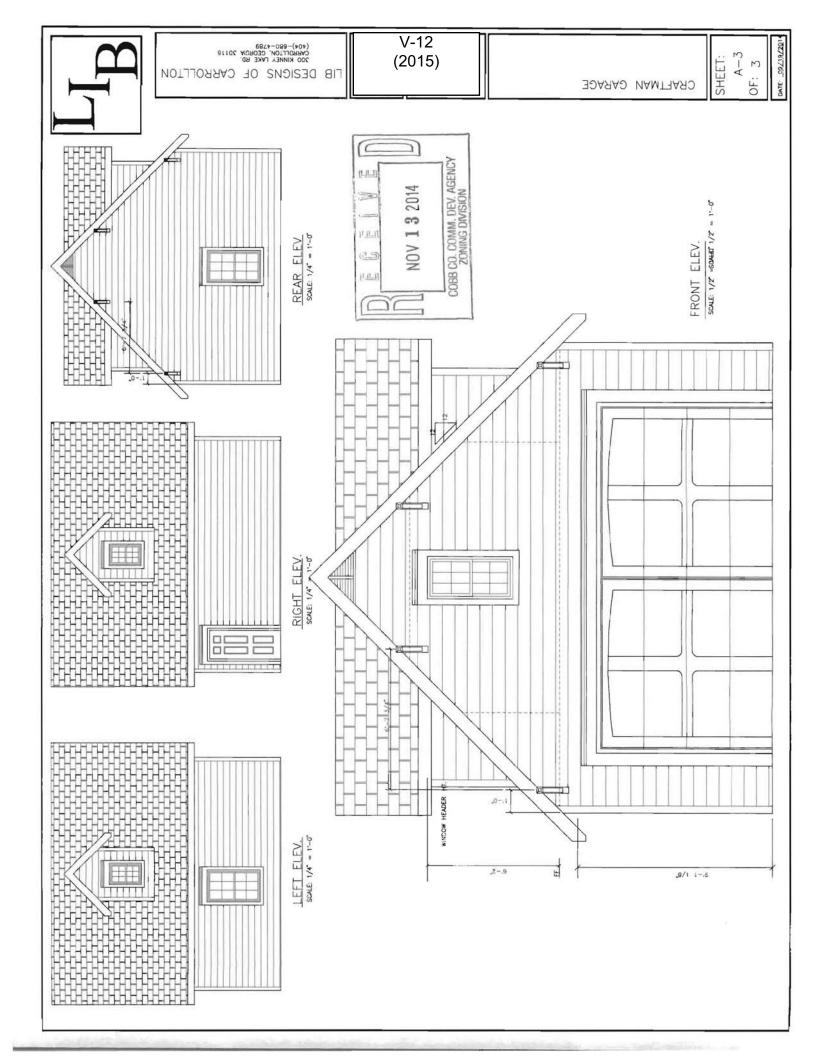

### PRELIMINARY VARIANCE ANALYSIS

**HEARING DATE: January 14, 2015** 

**DUE DATE:** December 15, 2014

Distributed: November 21, 2014

Martin Rodriguez **APPLICANT:** PETITION No.: V-1 **DATE OF HEARING:** 1-14-2015 678-255-6915 **PHONE: REPRESENTATIVE:** Martin Rodriguez PRESENT ZONING: R-20 678-255-6915 623 PHONE: LAND LOT(S): Martin Rodriguez Lopez and 19 TITLEHOLDER: **DISTRICT:** Violeta Perez Pacheco **PROPERTY LOCATION:** On the west side of Bay 0.46 acres **SIZE OF TRACT:** Berry Drive, south of Burfurdi Drive **COMMISSION DISTRICT:** (2796 Bay Berry Drive).