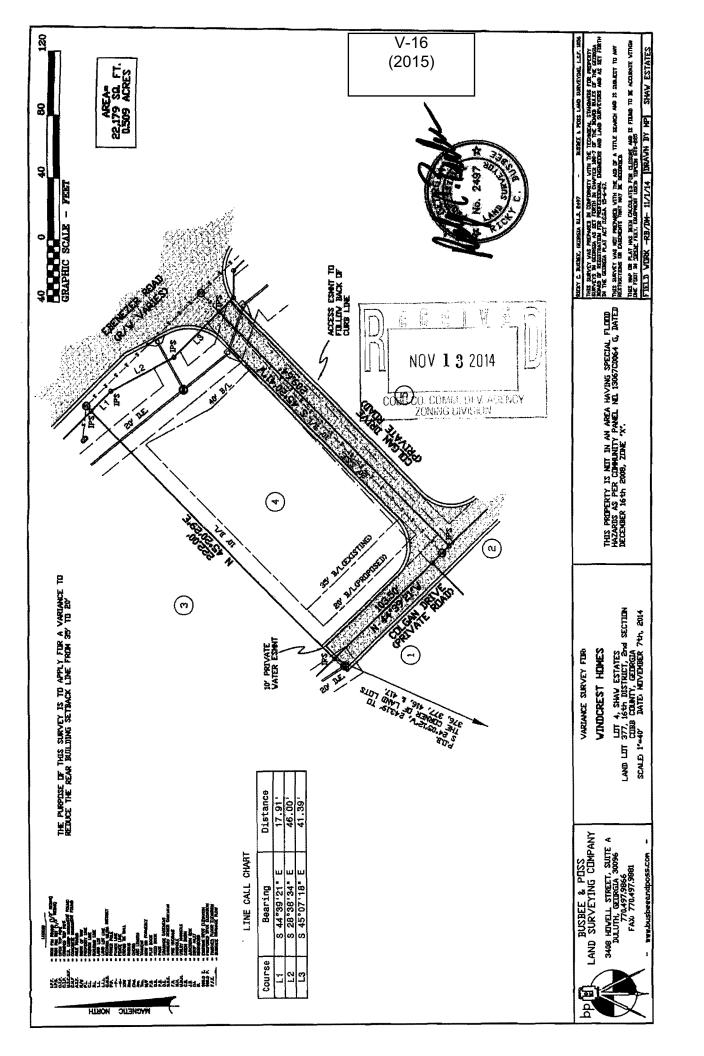

|











| <b>APPLICANT:</b>           | Winder  | est Homes Atlanta, LLC        | PETITION No.: V-10              | 5                             |
|-----------------------------|---------|-------------------------------|---------------------------------|-------------------------------|
| PHONE:                      | 770-374 | -3000                         | DATE OF HEARING:                | 1-14-2015                     |
| REPRESENTA                  | TIVE:   | Robert W. Brandl              | PRESENT ZONING:                 | R-20                          |
| PHONE:                      |         | 770-374-3000                  | LAND LOT(S):                    | 377                           |
| TITLEHOLDE                  | R: Wir  | ndcrst Homes Atlanta, LLC     | DISTRICT: