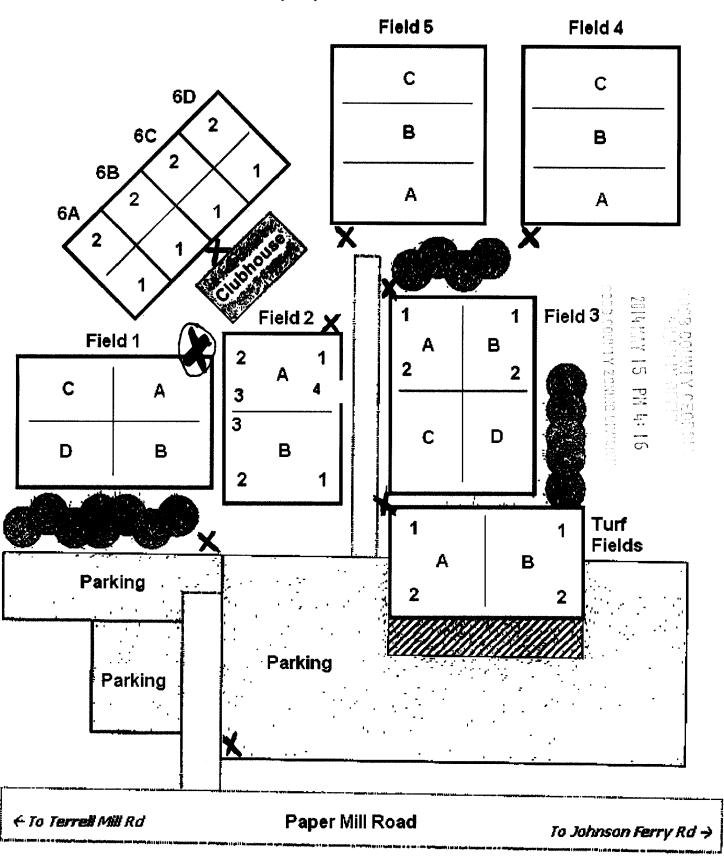

### **BACKGROUND**

The subject property was granted a Special Land Use Permit in 1990 for a youth soccer facility. The facility has approximately 3,000 children participants that are funded by fees and by sponsorships. This amendment is to establish signage stipulations for the property that would allow the applicant to have signage and banners that advertise their sponsors, similar to the way public schools have sponsorship signage on and near athletic fields. The applicant has submitted a site plan that shows the locations of the proposed signs and has also submitted pictures of the current and proposed signs. If approved, all previous zoning conditions not in conflict would remain in effect.

# STAFF COMMENTS

**Cobb DOT:** The sign on Paper Mill Road shall be placed outside of the sight line triangle. It does not appear to be a problem, but the plan is not scalable and should be verified prior to permitting.

# **ATTACHMENTS**

Other Business application, current zoning stipulations, site plan, and pictures.