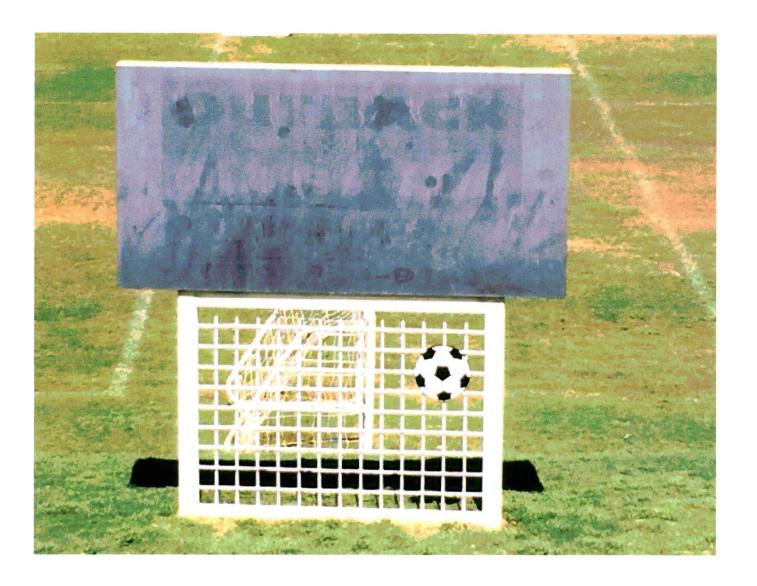

### **BACKGROUND**

The subject property was granted a Special Land Use Permit in 1990 for a youth soccer facility. The facility has approximately 3,000 children participants that are funded by fees and by sponsorships. This amendment is to establish signage stipulations for the property that would allow the applicant to have signage and banners that advertise their sponsors, similar to the way public schools have sponsorship signage on and near athletic fields. The applicant has submitted a site plan that shows the locations of the proposed signs and has also submitted pictures of the current and proposed signs. If approved, all previous zoning conditions not in conflict would remain in effect.

# **ATTACHMENTS**

Other Business application, current zoning stipulations, site plan, and pictures.