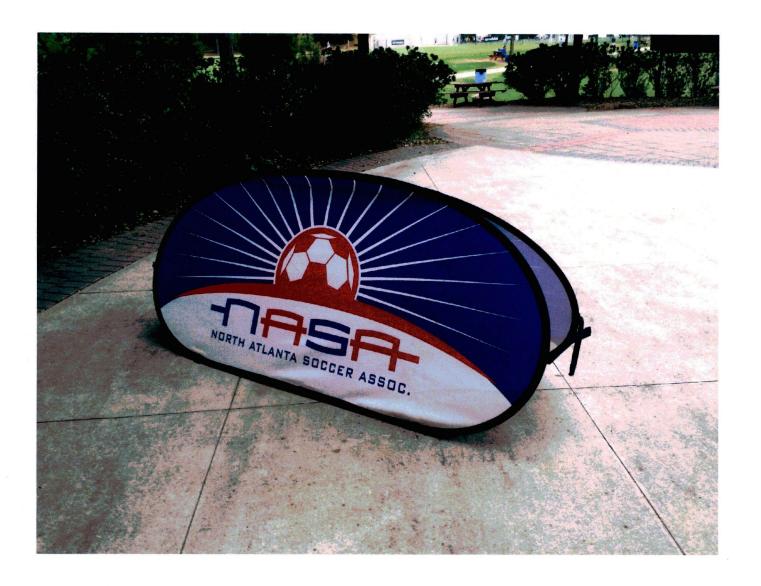

### **BACKGROUND**

The subject property was granted a Special Land Use Permit in 1990 for a youth soccer facility. The facility has approximately 3,000 children participants that are funded by fees and by sponsorships. This amendment is to establish signage stipulations for the property that would allow the applicant to have signage and banners that advertise their sponsors, similar to the way public schools have sponsorship signage on and near athletic fields. The applicant has submitted a site plan that shows the locations of the proposed signs and has also submitted pictures of the current and proposed signs. If approved, all previous zoning conditions not in conflict would remain in effect.

# **ATTACHMENTS**

Other Business application, current zoning stipulations, site plan, and pictures.