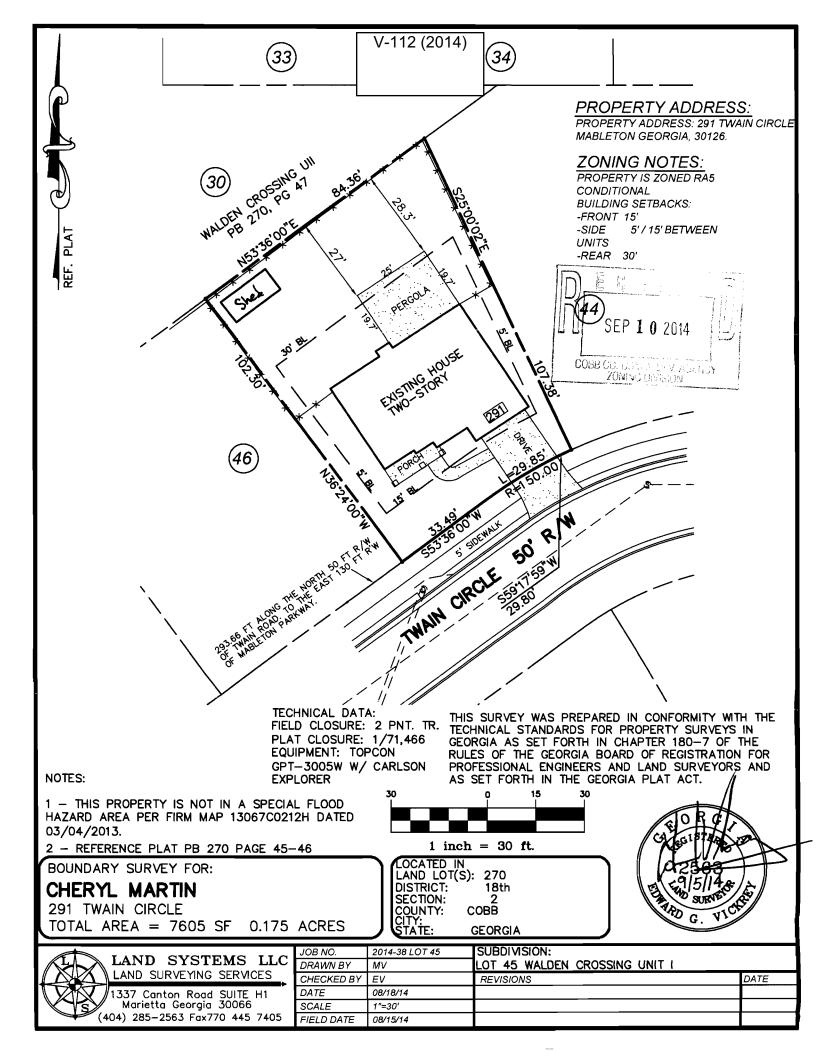

| APPLICANT:        | Cheryl L. Martin                  | PETITION No.:        | V-112      |
|-------------------|-----------------------------------|----------------------|------------|
| PHONE:            | 678-346-0043                      | DATE OF HEARING:     | 11-12-2014 |
| REPRESENTA        | TIVE: Cheryl L. Martin            | PRESENT ZONING:      | RA-5       |
| PHONE:            | 678-346-0043                      | LAND LOT(S):         | 270        |
| TITLEHOLDE        | R: Cheryl L. Martin               | DISTRICT:            | 18         |
| PROPERTY LO       | OCATION: On the northwest side of | SIZE OF TRACT:       | 0.18 acre  |
| Twain Circle, eas | st of Mableton Parkway            | COMMISSION DISTRICT: | 4          |
| (291 Twain Circl  | e).                               |                      |            |
|                   |                                   |                      |            |

TYPE OF VARIANCE: 1) Waive the setbacks for an accessory structure under 144 square feet (128 square foot shed) from the required 5 feet from the side property line to 3 feet adjacent to the west property line and from the required 5 feet from the rear property line to 3 feet adjacent to the north property line; and 2) waive the rear setback from the required 30 feet to 27 feet adjacent to the north property line.

**SITE PLAN REVIEW:** If this variance request is approved, a subdivision plat revision must be recorded prior to the issuance of the certificate of occupancy showing all improvements on the lot and referencing the variance case in the standard plat revision note. The surveyor must submit the plat to the Site Plan Review Section, Community Development Agency for review and approval prior to recording. Call 770-528-2147.