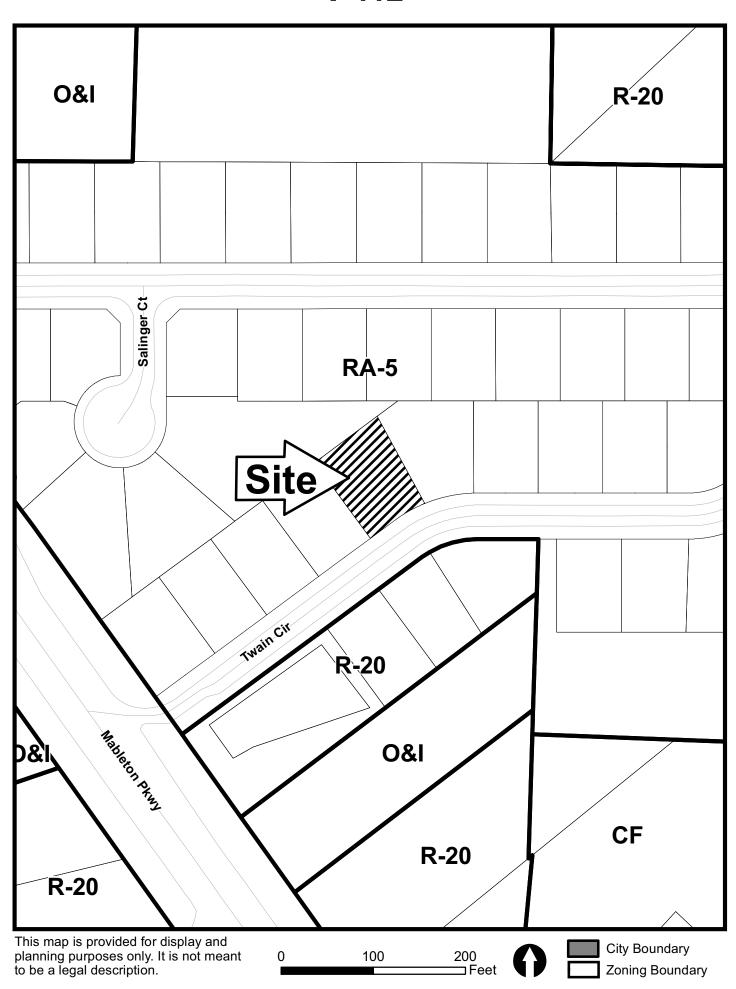

| APPLICANT:        | Cheryl L. Martin                  | PETITION No.:        | V-112      |
|-------------------|-----------------------------------|----------------------|------------|
| PHONE:            | 678-346-0043                      | DATE OF HEARING:     | 11-12-2014 |
| REPRESENTA        | TIVE: Cheryl L. Martin            | PRESENT ZONING:      | RA-5       |
| PHONE:            | 678-346-0043                      | LAND LOT(S):         | 270        |
| TITLEHOLDE        | R: Cheryl L. Martin               | DISTRICT:            | 18         |
| PROPERTY LO       | OCATION: On the northwest side of | SIZE OF TRACT:       | 0.18 acre  |
| Twain Circle, eas | st of Mableton Parkway            | COMMISSION DISTRICT: | 4          |
| (291 Twain Circl  | e).                               |                      |            |
|                   |                                   |                      |            |