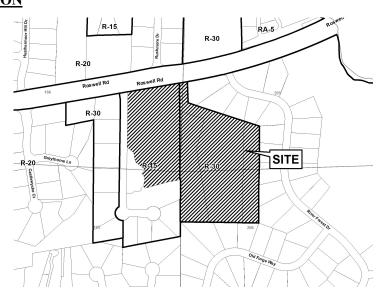

LUP-29 (2014)

| APPLICANT: East Cobb Church of Christ, Inc.            | _ PETITION NO:          | LUP-29                                      |
|--------------------------------------------------------|-------------------------|---------------------------------------------|
| PHONE#: (678) 478-7534 EMAIL: ray@eastcobbcoc.org      | _ HEARING DATE (PC):    | 09-04-14                                    |
| REPRESENTATIVE: Rhonda Hawkins                         | HEARING DATE (BOC):     | 09-16-14                                    |
| PHONE#: (678) 478-7534 EMAIL: ray@eastcobbcoc.org      | PRESENT ZONING:         | R-15, R-30                                  |
| TITLEHOLDER: East Cobb Church of Christ, Inc.          | _                       |                                             |
|                                                        | _ PROPOSED ZONING: Land | d Use Permit                                |
| PROPERTY LOCATION: South side of Roswell Road, east of | _                       |                                             |
| River Forest Drive                                     | PROPOSED USE: Morn      | ning Preschool                              |
| (5240 Roswell Road).                                   | _                       |                                             |
| ACCESS TO PROPERTY: Roswell Road                       | _ SIZE OF TRACT:        | 14.4 acres                                  |
|                                                        | _ DISTRICT:             | 1                                           |
| PHYSICAL CHARACTERISTICS TO SITE: Church               | LAND LOT(S):165, 1      | 166, <b>205</b> , <b>206</b>                |
|                                                        | PARCEL(S):              | <i>65</i> , <b>4</b> , <b>7</b> , <b>23</b> |
|                                                        | _ TAXES: PAID X DUI     | E                                           |
| CONTIGUOUS ZONING/DEVELOPMENT                          | COMMISSION DISTRICT:    | 3                                           |
|                                                        |                         |                                             |

**NORTH:** R-20/ Plantation Place Subdivision

SOUTH: R-30/ Reverie Subdivision

EAST: R-30/ Single Family Home

WEST: R-30/ Reverie Subdivision

OPPOSITION: NO. OPPOSED\_\_\_PETITION NO:\_\_\_\_SPOKESMAN \_\_\_\_