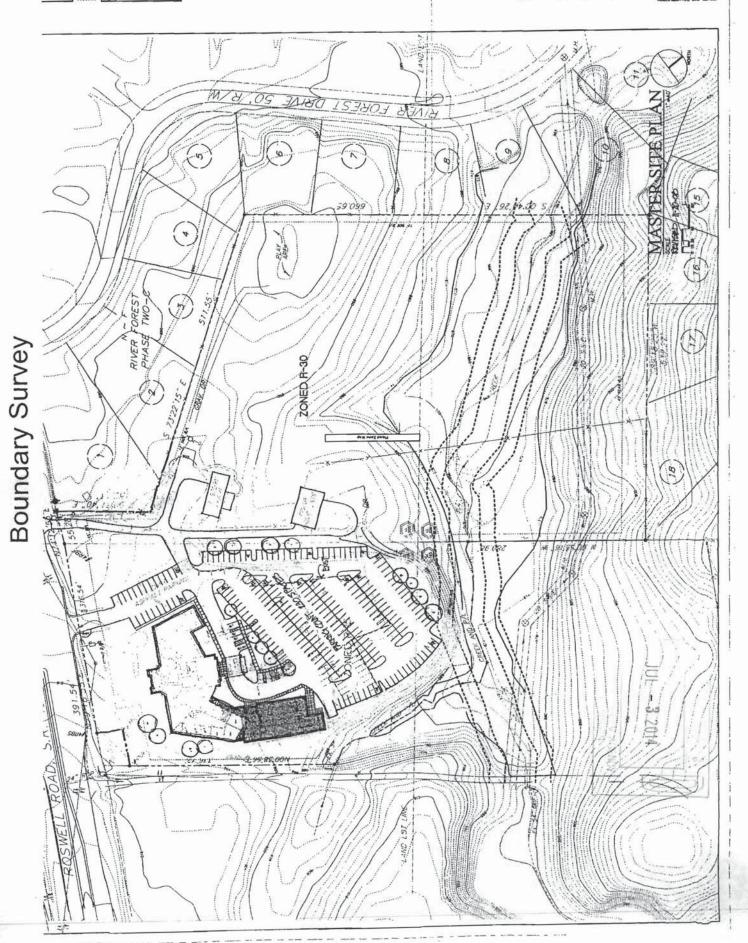

LUP-29 (2014)

| APPLICANT: East Cobb Church of Christ, Inc.            | _ PETITION NO:          | LUP-29                                      |
|--------------------------------------------------------|-------------------------|---------------------------------------------|
| PHONE#: (678) 478-7534 EMAIL: ray@eastcobbcoc.org      | _ HEARING DATE (PC):    | 09-04-14                                    |
| REPRESENTATIVE: Rhonda Hawkins                         | HEARING DATE (BOC):     | 09-16-14                                    |
| PHONE#: (678) 478-7534 EMAIL: ray@eastcobbcoc.org      | PRESENT ZONING:         | R-15, R-30                                  |
| TITLEHOLDER: East Cobb Church of Christ, Inc.          | _                       |                                             |
|                                                        | _ PROPOSED ZONING: Land | d Use Permit                                |
| PROPERTY LOCATION: South side of Roswell Road, east of | _                       |                                             |
| River Forest Drive                                     | PROPOSED USE: Morn      | ning Preschool                              |
| (5240 Roswell Road).                                   | _                       |                                             |
| ACCESS TO PROPERTY: Roswell Road                       | _ SIZE OF TRACT:        | 14.4 acres                                  |
|                                                        | _ DISTRICT:             | 1                                           |
| PHYSICAL CHARACTERISTICS TO SITE: Church               | LAND LOT(S):165, 1      | 166, <b>205</b> , <b>206</b>                |
|                                                        | PARCEL(S):              | <i>65</i> , <b>4</b> , <b>7</b> , <b>23</b> |
|                                                        | _ TAXES: PAID X DUI     | E                                           |
| CONTIGUOUS ZONING/DEVELOPMENT                          | COMMISSION DISTRICT:    | 3                                           |
|                                                        |                         |                                             |

### LUP-29 EAST COBB CHURCH OF CHRIST, INC.

The applicant is requested a Temporary Land Use Permit for the purpose of a church preschool on church property. The applicant will have 6 employees, and will operate Monday through Friday between the hours of 9:30 am and 1:30 pm. The preschool intends to be open from September through May. The applicant intends to start with 10-15 children, but will have no more than 50 children attending the preschool. The County Code requires a Temporary Land Use Permit for programs that have greater than 25 percent non-church members of the total number of children in the preschool program. The preschool will be a part of the church as a service offered for members of the church, and to members of the community. The preschool will serve children between the ages of 2 years old and 5 years old, and will have 3 classrooms. The applicant has submitted a plan to show how traffic will flow in the parking areas. The church parking lot should provide ample parking for parents dropping off and picking children. The applicant is requesting a temporary banner for signage. The applicant is requesting approval for 24 months. The property is located within the Public Institutional (PI) land use category on the *Cobb County Comprehensive plan*, and is zoned R-15. Based on the above analysis staff recommends **APPROVAL** for 24 months subject to: