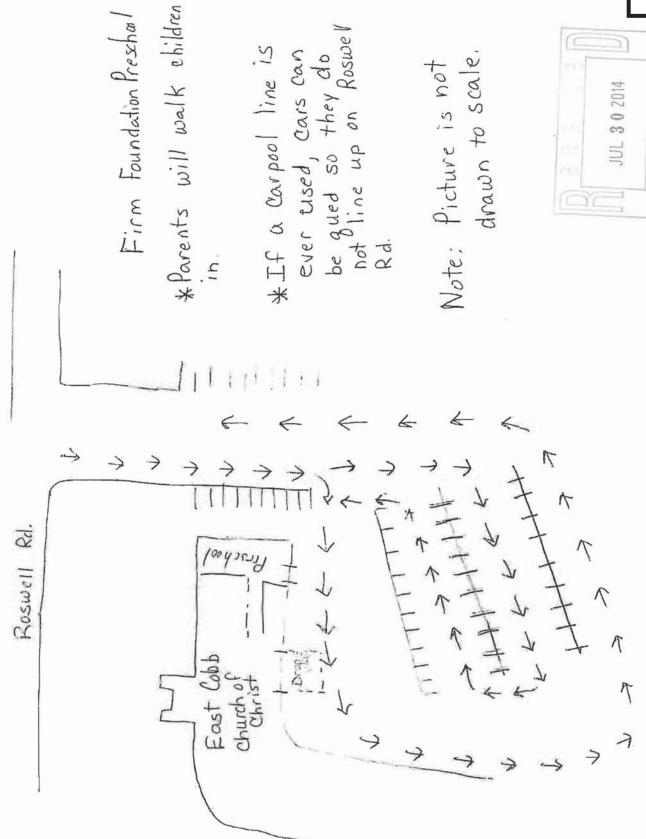

### LUP-29 EAST COBB CHURCH OF CHRIST, INC.

The applicant is requested a Temporary Land Use Permit for the purpose of a church preschool on church property. The applicant will have 6 employees, and will operate Monday through Friday between the hours of 9:30 am and 1:30 pm. The preschool intends to be open from September through May. The applicant intends to start with 10-15 children, but will have no more than 50 children attending the preschool. The County Code requires a Temporary Land Use Permit for programs that have greater than 25 percent non-church members of the total number of children in the preschool program. The preschool will be a part of the church as a service offered for members of the church, and to members of the community. The preschool will serve children between the ages of 2 years old and 5 years old, and will have 3 classrooms. The applicant has submitted a plan to show how traffic will flow in the parking areas. The church parking lot should provide ample parking for parents dropping off and picking children. The applicant is requesting a temporary banner for signage. The applicant is requesting approval for 24 months. The property is located within the Public Institutional (PI) land use category on the *Cobb County Comprehensive plan*, and is zoned R-15. Based on the above analysis staff recommends **APPROVAL** for 24 months subject to:

- Maximum 50 children;
- District Commissioner approve Temporary Banner
- Traffic Plan received by the Zoning Division July 30, 2014;
- Cobb DOT comments and recommendation;
- Fire Department comments and recommendations.