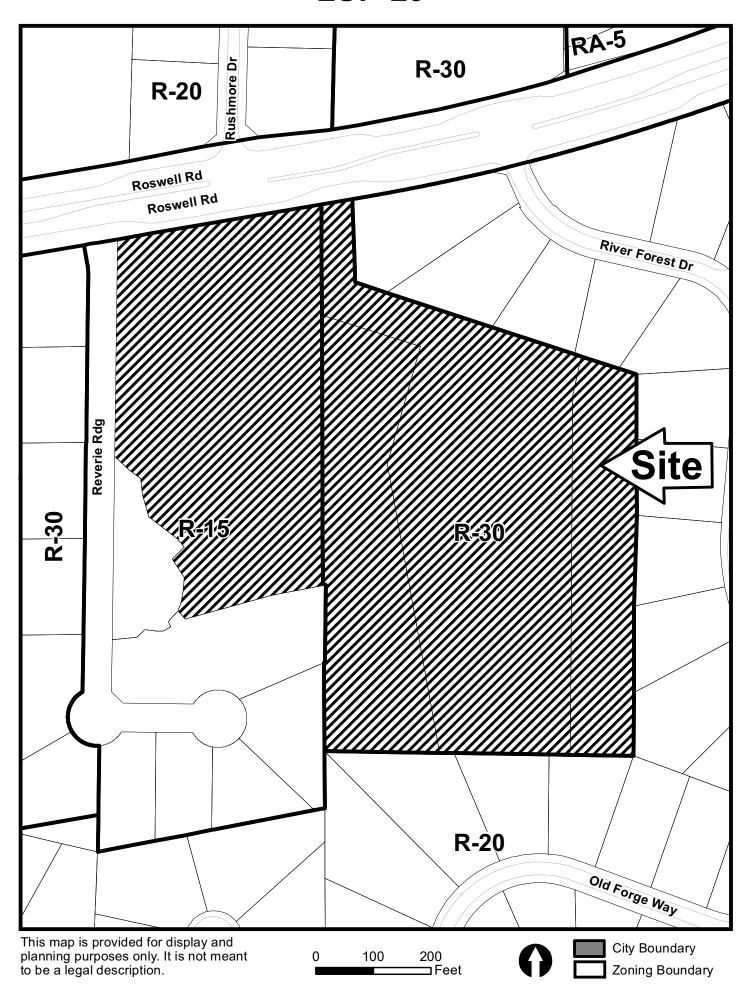

LUP-29 (2014)

| APPLICANT: East Cobb Church of Christ, Inc.            | _ PETITION NO:          | LUP-29                                      |
|--------------------------------------------------------|-------------------------|---------------------------------------------|
| PHONE#: (678) 478-7534 EMAIL: ray@eastcobbcoc.org      | _ HEARING DATE (PC):    | 09-04-14                                    |
| REPRESENTATIVE: Rhonda Hawkins                         | HEARING DATE (BOC):     | 09-16-14                                    |
| PHONE#: (678) 478-7534 EMAIL: ray@eastcobbcoc.org      | PRESENT ZONING:         | R-15, R-30                                  |
| TITLEHOLDER: East Cobb Church of Christ, Inc.          | _                       |                                             |
|                                                        | _ PROPOSED ZONING: Land | d Use Permit                                |
| PROPERTY LOCATION: South side of Roswell Road, east of | _                       |                                             |
| River Forest Drive                                     | PROPOSED USE: Morn      | ning Preschool                              |
| (5240 Roswell Road).                                   | _                       |                                             |
| ACCESS TO PROPERTY: Roswell Road                       | _ SIZE OF TRACT:        | 14.4 acres                                  |
|                                                        | _ DISTRICT:             | 1                                           |
| PHYSICAL CHARACTERISTICS TO SITE: Church               | LAND LOT(S):165, 1      | 166, <b>205</b> , <b>206</b>                |
|                                                        | PARCEL(S):              | <i>65</i> , <b>4</b> , <b>7</b> , <b>23</b> |
|                                                        | _ TAXES: PAID X DUI     | E                                           |
| CONTIGUOUS ZONING/DEVELOPMENT                          | COMMISSION DISTRICT:    | 3                                           |
|                                                        |                         |                                             |

**NORTH:** R-20/ Plantation Place Subdivision

SOUTH: R-30/ Reverie Subdivision

EAST: R-30/ Single Family Home

WEST: R-30/ Reverie Subdivision

OPPOSITION: NO. OPPOSED\_\_\_PETITION NO:\_\_\_\_SPOKESMAN \_\_\_\_