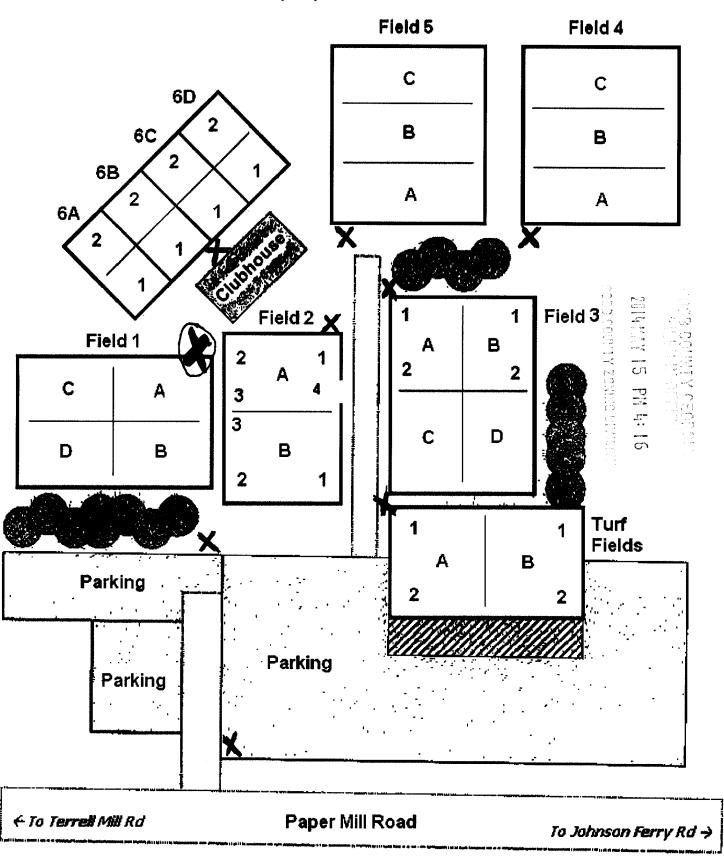

### BACKGROUND

The subject property was granted a Special Land Use Permit in 1990 for a youth soccer facility. The facility has approximately 3,000 children participants that are funded by fees and by sponsorships. This amendment is to establish signage stipulations for the property that would allow the applicant to have signage and banners that advertise their sponsors, similar to the way public schools have sponsorship signage on and near athletic fields. The applicant has submitted a site plan that shows the locations of the proposed signs and has also submitted pictures of the current and proposed signs. If approved, all previous zoning conditions not in conflict would remain in effect.

#### **ATTACHMENTS**

Other Business application, current zoning stipulations, site plan, and pictures.