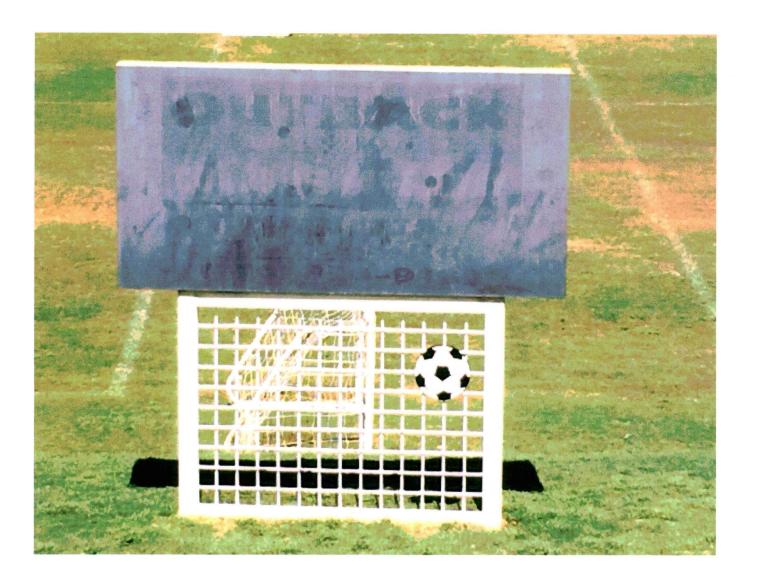

### BACKGROUND

The subject property was granted a Special Land Use Permit in 1990 for a youth soccer facility. The facility has approximately 3,000 children participants that are funded by fees and by sponsorships. This amendment is to establish signage stipulations for the property that would allow the applicant to have signage and banners that advertise their sponsors, similar to the way public schools have sponsorship signage on and near athletic fields. The applicant has submitted a site plan that shows the locations of the proposed signs and has also submitted pictures of the current and proposed signs. If approved, all previous zoning conditions not in conflict would remain in effect.

#### **ATTACHMENTS**

Other Business application, current zoning stipulations, site plan, and pictures.