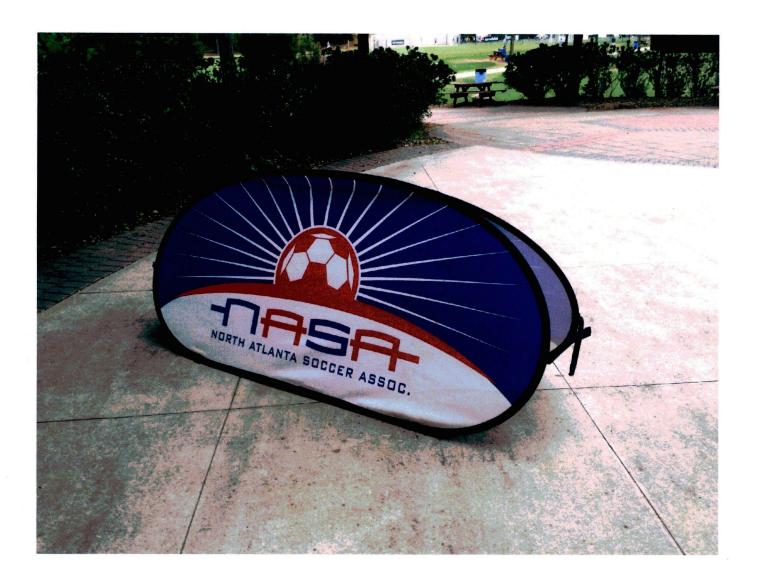

### BACKGROUND

The subject property was granted a Special Land Use Permit in 1990 for a youth soccer facility. The facility has approximately 3,000 children participants that are funded by fees and by sponsorships. This amendment is to establish signage stipulations for the property that would allow the applicant to have signage and banners that advertise their sponsors, similar to the way public schools have sponsorship signage on and near athletic fields. The applicant has submitted a site plan that shows the locations of the proposed signs and has also submitted pictures of the current and proposed signs. If approved, all previous zoning conditions not in conflict would remain in effect.

#### **ATTACHMENTS**

Other Business application, current zoning stipulations, site plan, and pictures.