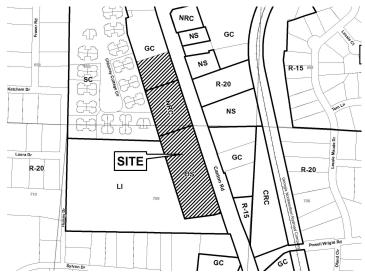

| APPLICANT: Georgia Kids Project, LLC                           |                                                          | PETITION NO:            | Z-50                                   |
|----------------------------------------------------------------|----------------------------------------------------------|-------------------------|----------------------------------------|
| PHONE#: (770) 714-7506 EMAIL: mcsorleykeith@yahoo.com          |                                                          | HEARING DATE (PC):      | 07-01-14                               |
| REPRESENTATIVE: Garvis L. Sams, Jr.                            |                                                          | HEARING DATE (BOC): _   | 07-15-14                               |
| <b>PHONE#:</b> (770) 422-7016 <b>EMAIL:</b> gsams@slhb-law.com |                                                          | PRESENT ZONING:         | NRC, GC, OS                            |
| TITLEHOLDER: _A                                                | AGWC Holdings, Inc., Liberty Church, Inc.,               |                         |                                        |
| Carpenter Braselton, LLC                                       |                                                          | PROPOSED ZONING:        | CRC                                    |
| PROPERTY LOCA                                                  | ATION: West side of Canton Road, north of                |                         |                                        |
| Sylvan Drive.                                                  |                                                          | PROPOSED USE: Indoo     | or and Outdoor                         |
|                                                                |                                                          | Recrea                  | ational Facilities                     |
| ACCESS TO PROPERTY: Canton Road                                |                                                          | SIZE OF TRACT:          | 6.56 acres                             |
|                                                                |                                                          | DISTRICT:               | 16                                     |
| PHYSICAL CHARACTERISTICS TO SITE: Undeveloped acreage          |                                                          | LAND LOT(S):            | 660, 709                               |
|                                                                |                                                          | PARCEL(S):              | 84, 85, 45                             |
|                                                                |                                                          | TAXES: PAID X DU        | JE                                     |
| CONTIGUOUS ZONING/DEVELOPMENT                                  |                                                          | COMMISSION DISTRICT: _3 |                                        |
|                                                                | **:                                                      | *CONTINUED BY STAFF***  |                                        |
| NORTH:                                                         | GC/RaceTrac                                              |                         |                                        |
| SOUTH:                                                         | LI/Office-Warehouse                                      |                         |                                        |
| EAST:                                                          | GC, NS, R-20 & R-15/Developed and Undeveloped Properties |                         |                                        |
| WEST:                                                          | LI/Office-Warehouse and SC/Chimney Cottages Condominiums |                         |                                        |
|                                                                |                                                          |                         |                                        |
| <u>OPPOSITION</u> : NO                                         | o. OPPOSEDPETITION NO:SPOKESM                            | IAN                     |                                        |
| PLANNING COMN                                                  | MISSION RECOMMENDATION                                   |                         |                                        |
|                                                                | MOTION BY                                                | 1431                    |                                        |
| REJECTED                                                       | SECONDED                                                 | NRC NRC                 |                                        |
| HELD                                                           | CADDIED                                                  | TNS GC                  | \\\\\\\\\\\\\\\\\\\\\\\\\\\\\\\\\\\\\\ |