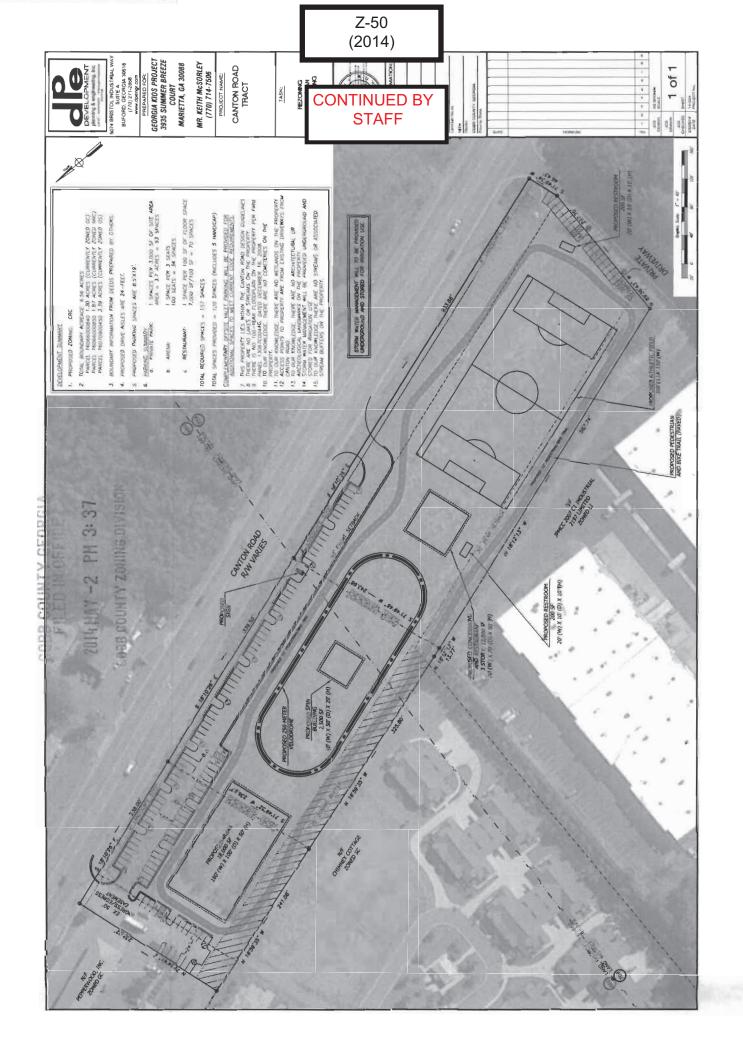

| APPLICANT: Georgia Kids Project, LLC                           |                                                          | PETITION NO:            | Z-50                                   |
|----------------------------------------------------------------|----------------------------------------------------------|-------------------------|----------------------------------------|
| PHONE#: (770) 714-7506 EMAIL: mcsorleykeith@yahoo.com          |                                                          | HEARING DATE (PC):      | 07-01-14                               |
| REPRESENTATIVE: Garvis L. Sams, Jr.                            |                                                          | HEARING DATE (BOC): _   | 07-15-14                               |
| <b>PHONE#:</b> (770) 422-7016 <b>EMAIL:</b> gsams@slhb-law.com |                                                          | PRESENT ZONING:         | NRC, GC, OS                            |
| TITLEHOLDER: _A                                                | AGWC Holdings, Inc., Liberty Church, Inc.,               |                         |                                        |
| Carpenter Braselton, LLC                                       |                                                          | PROPOSED ZONING:        | CRC                                    |
| PROPERTY LOCA                                                  | ATION: West side of Canton Road, north of                |                         |                                        |
| Sylvan Drive.                                                  |                                                          | PROPOSED USE: Indoo     | or and Outdoor                         |
|                                                                |                                                          | Recrea                  | ational Facilities                     |
| ACCESS TO PROPERTY: Canton Road                                |                                                          | SIZE OF TRACT:          | 6.56 acres                             |
|                                                                |                                                          | DISTRICT:               | 16                                     |
| PHYSICAL CHARACTERISTICS TO SITE: Undeveloped acreage          |                                                          | LAND LOT(S):            | 660, 709                               |
|                                                                |                                                          | PARCEL(S):              | 84, 85, 45                             |
|                                                                |                                                          | TAXES: PAID X DU        | JE                                     |
| CONTIGUOUS ZONING/DEVELOPMENT                                  |                                                          | COMMISSION DISTRICT: _3 |                                        |
|                                                                | **:                                                      | *CONTINUED BY STAFF***  |                                        |
| NORTH:                                                         | GC/RaceTrac                                              |                         |                                        |
| SOUTH:                                                         | LI/Office-Warehouse                                      |                         |                                        |
| EAST:                                                          | GC, NS, R-20 & R-15/Developed and Undeveloped Properties |                         |                                        |
| WEST:                                                          | LI/Office-Warehouse and SC/Chimney Cottages Condominiums |                         |                                        |
|                                                                |                                                          |                         |                                        |
| <u>OPPOSITION</u> : NO                                         | o. OPPOSEDPETITION NO:SPOKESM                            | IAN                     |                                        |
| PLANNING COMN                                                  | MISSION RECOMMENDATION                                   |                         |                                        |
|                                                                | MOTION BY                                                | 1431                    |                                        |
| REJECTED                                                       | SECONDED                                                 | NRC NRC                 |                                        |
| HELD                                                           | CADDIED                                                  | TNS GC                  | \\\\\\\\\\\\\\\\\\\\\\\\\\\\\\\\\\\\\\ |