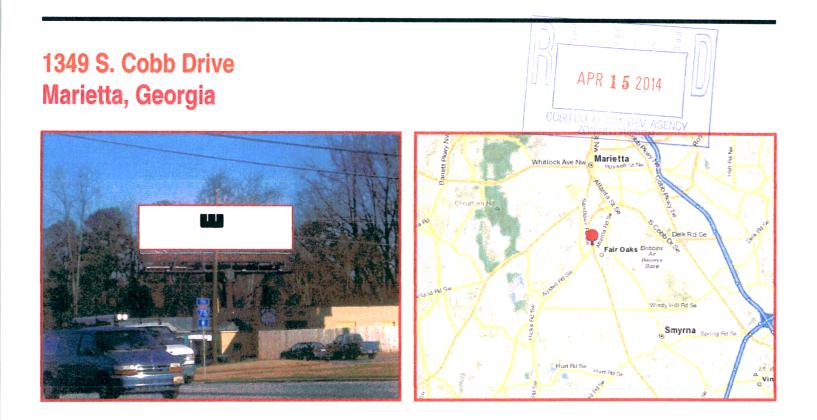

As part of the conversion of the face of the sign from static to digital, and as required by the Cobb County Code, Applicant will remove signs from two existing locations located at 658 Powder Springs Road and 1349 South Cobb Drive. Photographs and location details of these signs are attached hereto collectively as Exhibit "3."

## **LOCATION DETAILS**

Righthand read for northbound traffic. Display size: 14' x 48' DEC: 30,137 Illumination: Dusk to Dawn Latitude: 33.9202151 Longitude: -84.549513

## LOCATION DESCRIPTION

This righthand read display faces south for northbound traffic at the intersection of South Cobb Drive and Austell Road. The display reaches travelers heading to Dobbins AFB, the Marietta central business district and I-75 to and from Atlanta.