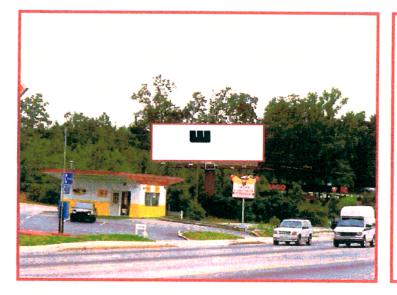

As part of the conversion of the face of the sign from static to digital, and as required by the Cobb County Code, Applicant will remove signs from two existing locations located at 658 Powder Springs Road and 1349 South Cobb Drive. Photographs and location details of these signs are attached hereto collectively as Exhibit "3."

## **LOCATION DETAILS**

Righthand read for northbound traffic. Display size: 14' x 48' DEC: 30,137 Illumination: Dusk to Dawn Latitude: 33.9202151 Longitude: -84.549513

## LOCATION DESCRIPTION

This righthand read display faces south for northbound traffic at the intersection of South Cobb Drive and Austell Road. The display reaches travelers heading to Dobbins AFB, the Marietta central business district and I-75 to and from Atlanta.