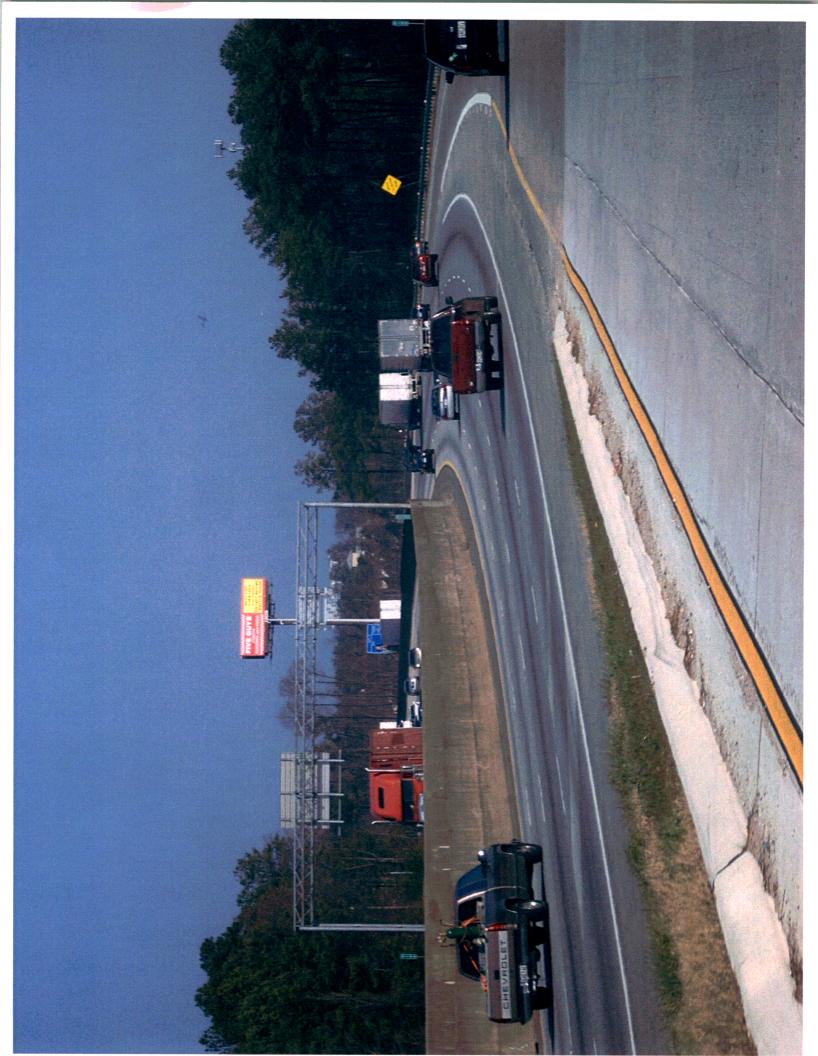

Attached collectively as Exhibit "1" are photographs taken while traveling northbound on I-285 at Church Road. The photographs show the face of the sign proposed for conversion and that the face is away from the existing townhome and apartment communities.

Additionally, attached collectively as Exhibit "2" are photographs taken from the closest residential community, Overlook at Westbury. Photograph no. 2 was taken from the unit closest to the sign, which shows the face of the sign for northbound traffic cannot be seen from the townhome or apartment community. Photograph no. 3 was taken at the street sign at the intersection of Merriman Walk and Hadlow. It should be noted from this photograph that the townhomes front on Merriman Walk and the rear faces towards I-285 and the sign.