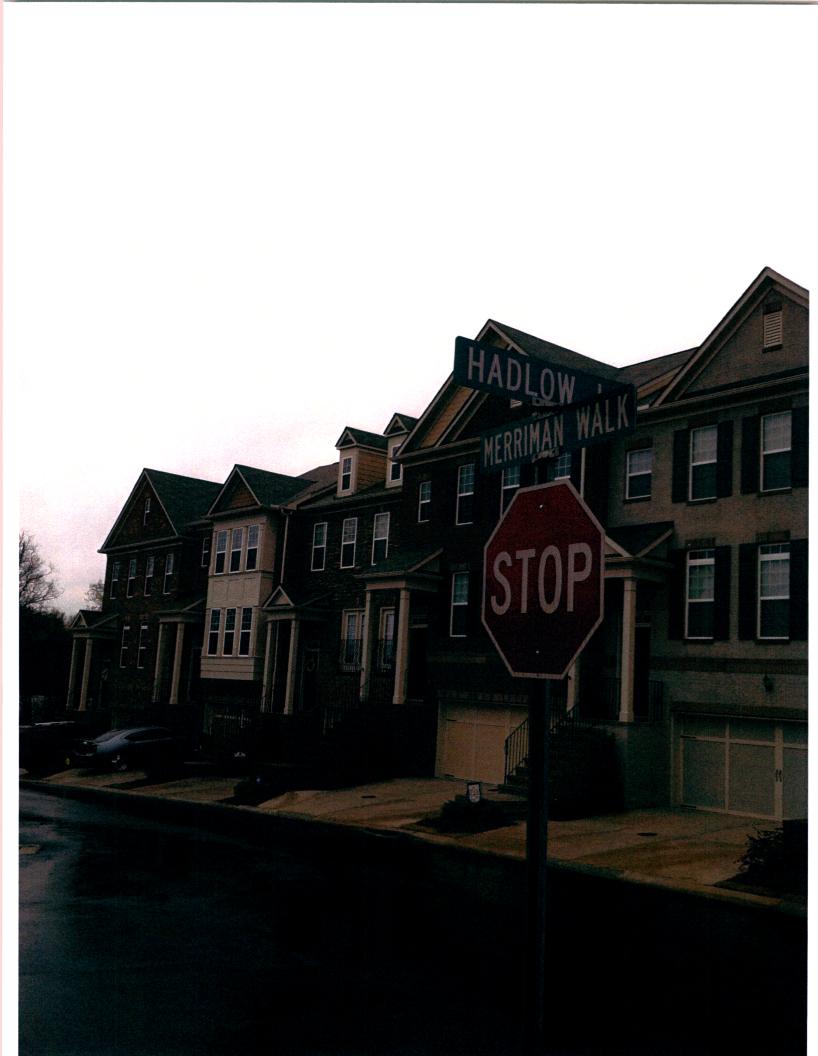

Additionally, attached collectively as Exhibit "2" are photographs taken from the closest residential community, Overlook at Westbury. Photograph no. 2 was taken from the unit closest to the sign, which shows the face of the sign for northbound traffic cannot be seen from the townhome or apartment community. Photograph no. 3 was taken at the street sign at the intersection of Merriman Walk and Hadlow. It should be noted from this photograph that the townhomes front on Merriman Walk and the rear faces towards I-285 and the sign.